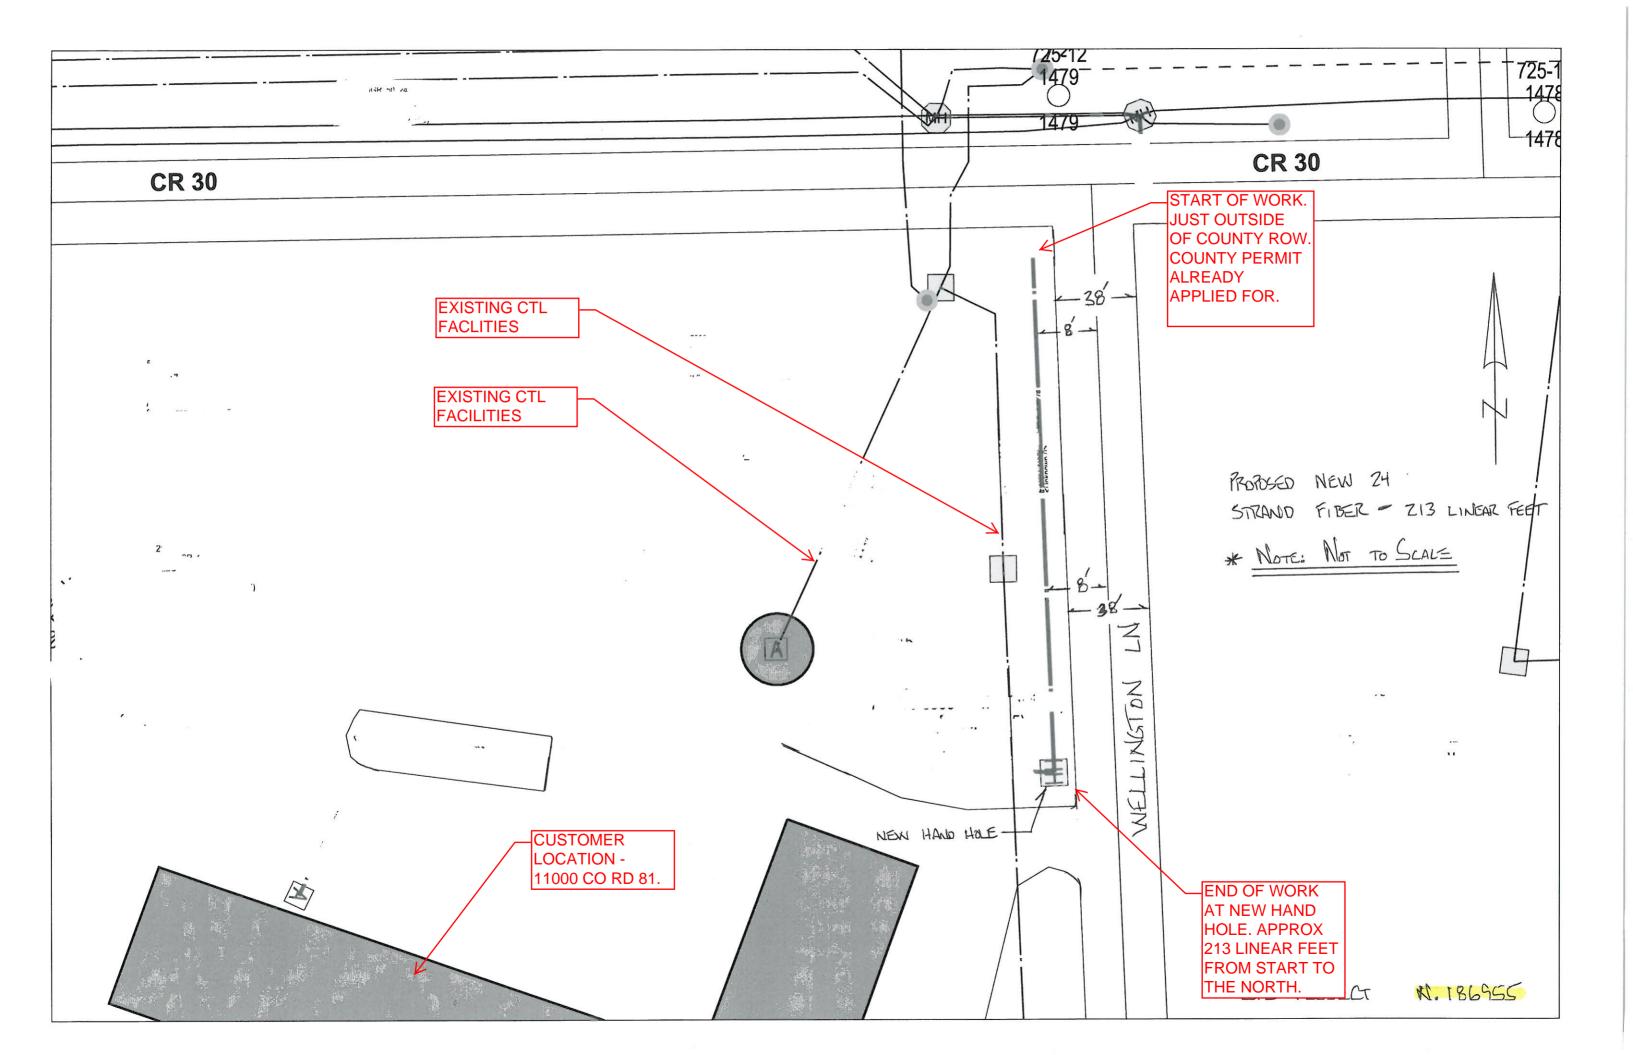

## **APPLICATION FOR PERMIT TO INSTALL UTILITIES**

|            | CENTURYLINIC                                                                                                                                                                                                                                                                                                                                                      |
|------------|-------------------------------------------------------------------------------------------------------------------------------------------------------------------------------------------------------------------------------------------------------------------------------------------------------------------------------------------------------------------|
| MAI        | PLE GROVE PERMIT NO  PERMIT APPLICANT'  125 MONTOE ST, ANDICA (W)                                                                                                                                                                                                                                                                                                 |
| PRO        | DJECT NO. N. 186955 ADDRESS                                                                                                                                                                                                                                                                                                                                       |
| APF        | PLICANT ORDER NO.                                                                                                                                                                                                                                                                                                                                                 |
| 1.         | Nature of work Main installation                                                                                                                                                                                                                                                                                                                                  |
| 2.         | Surface to be disturbed (check type)                                                                                                                                                                                                                                                                                                                              |
| 3.         | Location (attach additional information if necessary)  CC 7D 30 + WELLINGTON LN                                                                                                                                                                                                                                                                                   |
| \$TR<br>4. | Size and kind of pipe 29 SRAND FIBER depth from surface 30 11  Length of utility construction 213 LINEAL FEET  Method of installation or construction (including method of compaction and excavation)                                                                                                                                                             |
| 6.<br>7.   | Machine excavation:  Work to start on or after and to be completed on or before    Will traffic detouring be necessary?                                                                                                                                                                                                                                           |
| <          | 12/2/16 612-21/4-4497   PRINT NAME SIGNED BY DATE TELEPHONE                                                                                                                                                                                                                                                                                                       |
| —<br>Au    | thorization of permit                                                                                                                                                                                                                                                                                                                                             |
| stre       | on payment of permit fee in the amount of \$ and in consideration of the agreement to comply in all respects with the eet or alley excavation of ordinances and regulations applicable in such operations, permission is hereby granted for the work to be ne as described above. Said work is to be done in accordance with requirements in the attached letter: |
|            | s expressly understood that this permit is conditioned upon replacement or restoration of the disturbed areas to the condition or to excavation in accordance with the appropriate rules and regulations.                                                                                                                                                         |
|            | All requirements shown on attached letter to be complied with.  APPROVED BY DATE                                                                                                                                                                                                                                                                                  |
|            | e City of Maple Grove requires to be notified upon completion of work with a "Notice of Work Completion" sent to the gineering Dept.                                                                                                                                                                                                                              |
| _          | DESIGNATED PERSON TELEPHONE                                                                                                                                                                                                                                                                                                                                       |