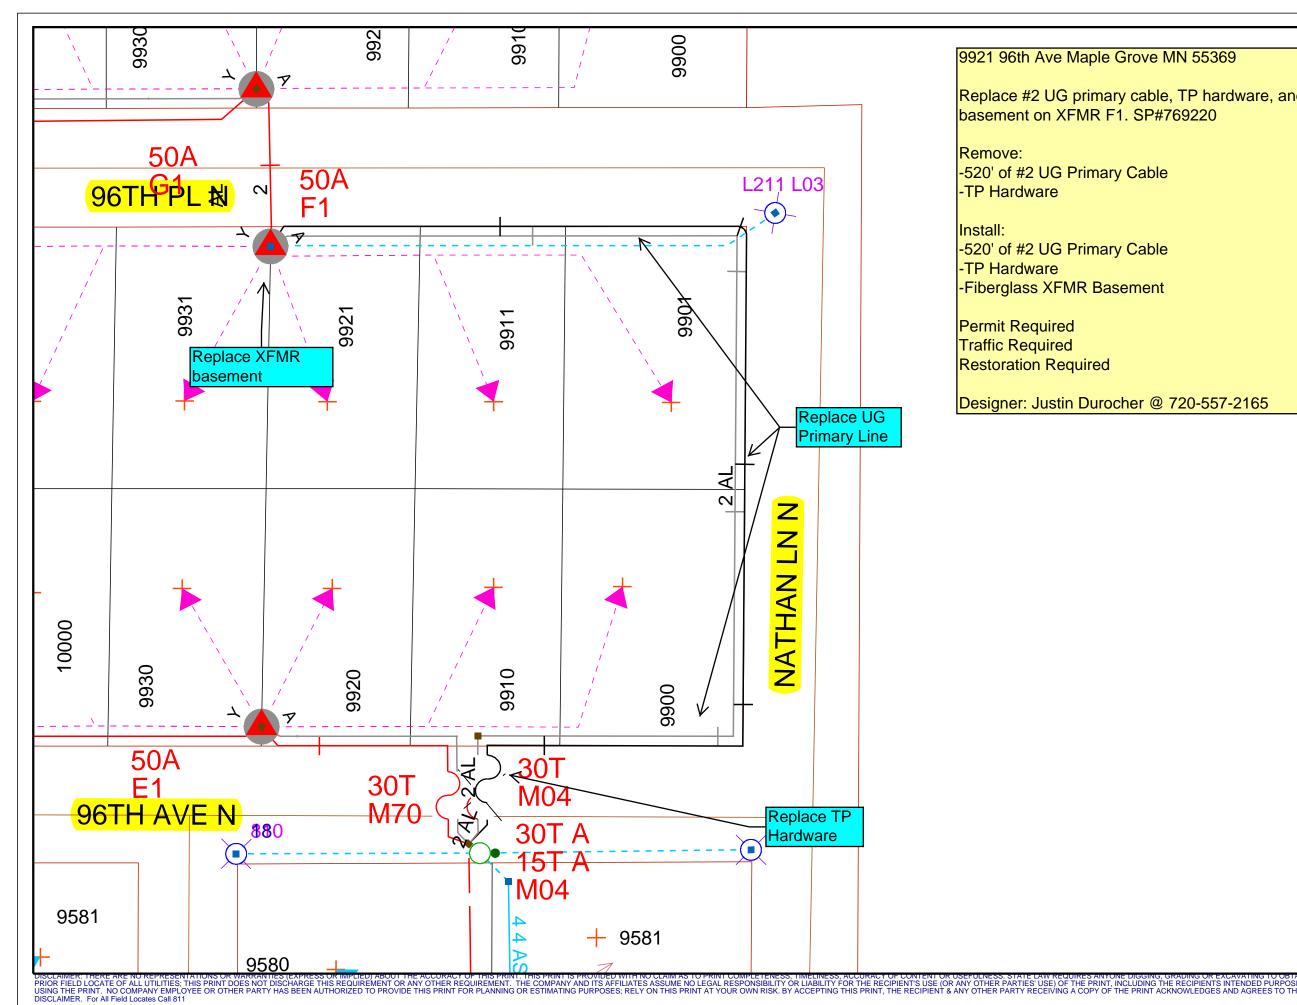

| nd           | 610<br>96th Pl N<br>95th Ave N<br>94th Pl N<br>94th Pl N                          |
|--------------|-----------------------------------------------------------------------------------|
|              | Work Order Information                                                            |
|              | Service Request # : 12077706                                                      |
|              | Design Number : 000000977897                                                      |
|              | Designer/Planner ID : 233668                                                      |
|              | Designer/Planner Name : Durocher,Justin<br>Designer/Planner Ph # : (000) 000-0000 |
|              | Designer/Planner Ph # : (000) 000-0000 Manager Approval :                         |
|              | Joint Utility                                                                     |
|              | E: G:                                                                             |
|              | T: C:                                                                             |
|              | Design Location                                                                   |
|              | Division <u>:</u> Maple Grove                                                     |
|              | Made Crown                                                                        |
|              | City · Maple Grove                                                                |
|              | T: 119N R: 22W S: 12                                                              |
|              | Map # : L52011 Permit :                                                           |
|              | Electric                                                                          |
|              | Feeder: Voltage:                                                                  |
|              | Phase: Bkup Dev ID:                                                               |
|              | Gas System : Pressure :                                                           |
|              | Size : Material :                                                                 |
|              | Dead End :                                                                        |
|              | Work Order # :                                                                    |
|              | Date: 10/22/2020                                                                  |
|              | Sketch: # Of # Sketch Data                                                        |
|              | Scale: 1" equals 50'                                                              |
|              | <b>Xcel</b> Energy•                                                               |
|              | CONSTRUCTION USE ONLY                                                             |
|              |                                                                                   |
|              | NO CHANGES (BUILT AS DESIGNED)     CHANGES MADE AS INDICATED                      |
|              | (ALL URD MUST HAVE ACTUAL<br>MEASUREMENTS FROM THE FIELD SITE)                    |
|              | RFO                                                                               |
| SE IN<br>HIS | FOREMAN DATE                                                                      |
| 2.           |                                                                                   |
| 1            |                                                                                   |