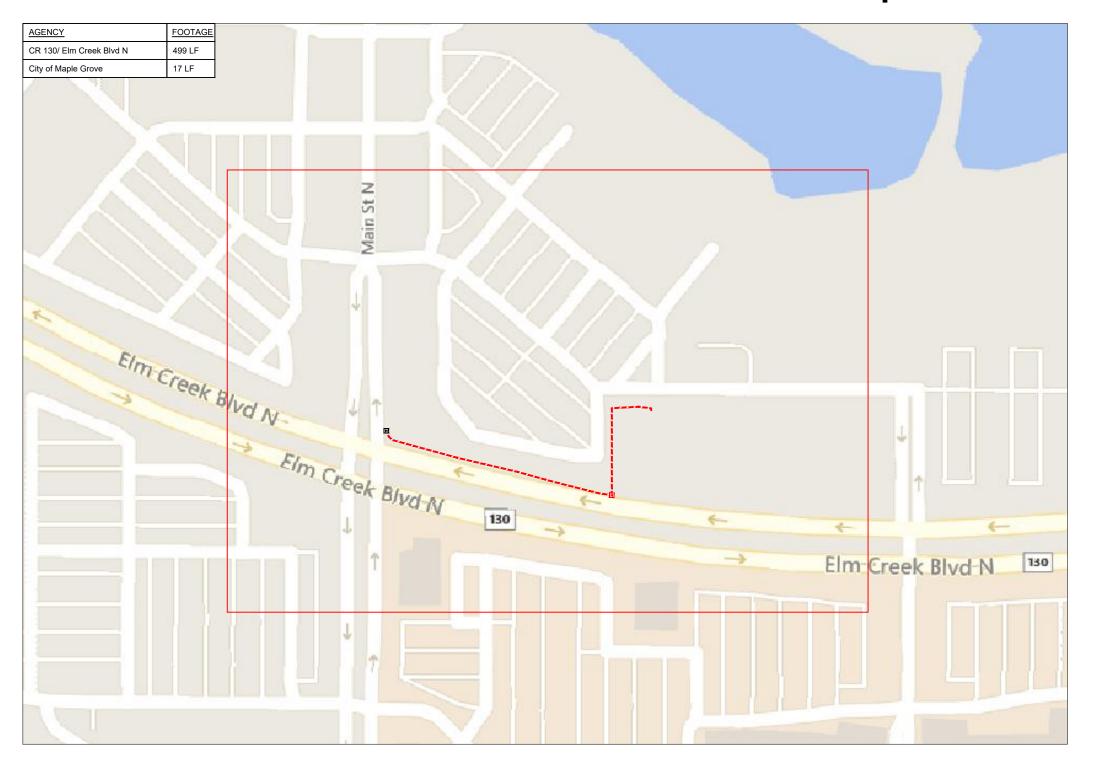

Revision

Rev #1

| 1(CV #1 -            |     |  |
|----------------------|-----|--|
| Construction Totals  |     |  |
| Route Footage        | 788 |  |
| Total Underground    | 788 |  |
| Total Aerial         | 0   |  |
| Underground (New)    | 788 |  |
| Aerial (New)         | 0   |  |
| Overpull (Ex Duct)   | 0   |  |
| Overlash (Ex Strand) | 0   |  |
| Plow                 | 0   |  |
| Bore                 | 788 |  |
| New Vaults           | 1   |  |
| New Peds             | 0   |  |
|                      |     |  |

| <b>Construction Totals</b> |      |
|----------------------------|------|
| Route Footage              | 788  |
| Total Underground          | 788  |
| Total Aerial               | 0    |
| Underground (New)          | 788  |
| Aerial (New)               | 0    |
| Overpull (Ex Duct)         | 0    |
| Overlash (Ex Strand)       | 0    |
| Plow                       | 0    |
| Bore                       | 788  |
| New Vaults                 | 1    |
| New Peds                   | 0    |
| Fiber                      |      |
| TBD                        | 0    |
| 12F Fiber                  | 0    |
| 24F Fiber                  | 0    |
| 36F Fiber                  | 0    |
| 48F Fiber                  | 1013 |
| 72F Fiber                  | 0    |
| 96F Fiber                  | 0    |
| 144F Fiber                 | 0    |
| 288F Fiber                 | 0    |
| 12-DE Fiber                | 0    |
| 24-DE Fiber                | 0    |
| 36-DE Fiber                | 0    |
| 48-DE Fiber                | 0    |
| 60-DE Fiber                | 0    |
| 72-DE Fiber                | 0    |
| 96-DE Fiber                | 0    |
| 144-DE Fiber               | 0    |
| 288-DE Fiber               | 0    |
| Materials                  |      |
| Duct (1.25")               | 1299 |
|                            | 1    |