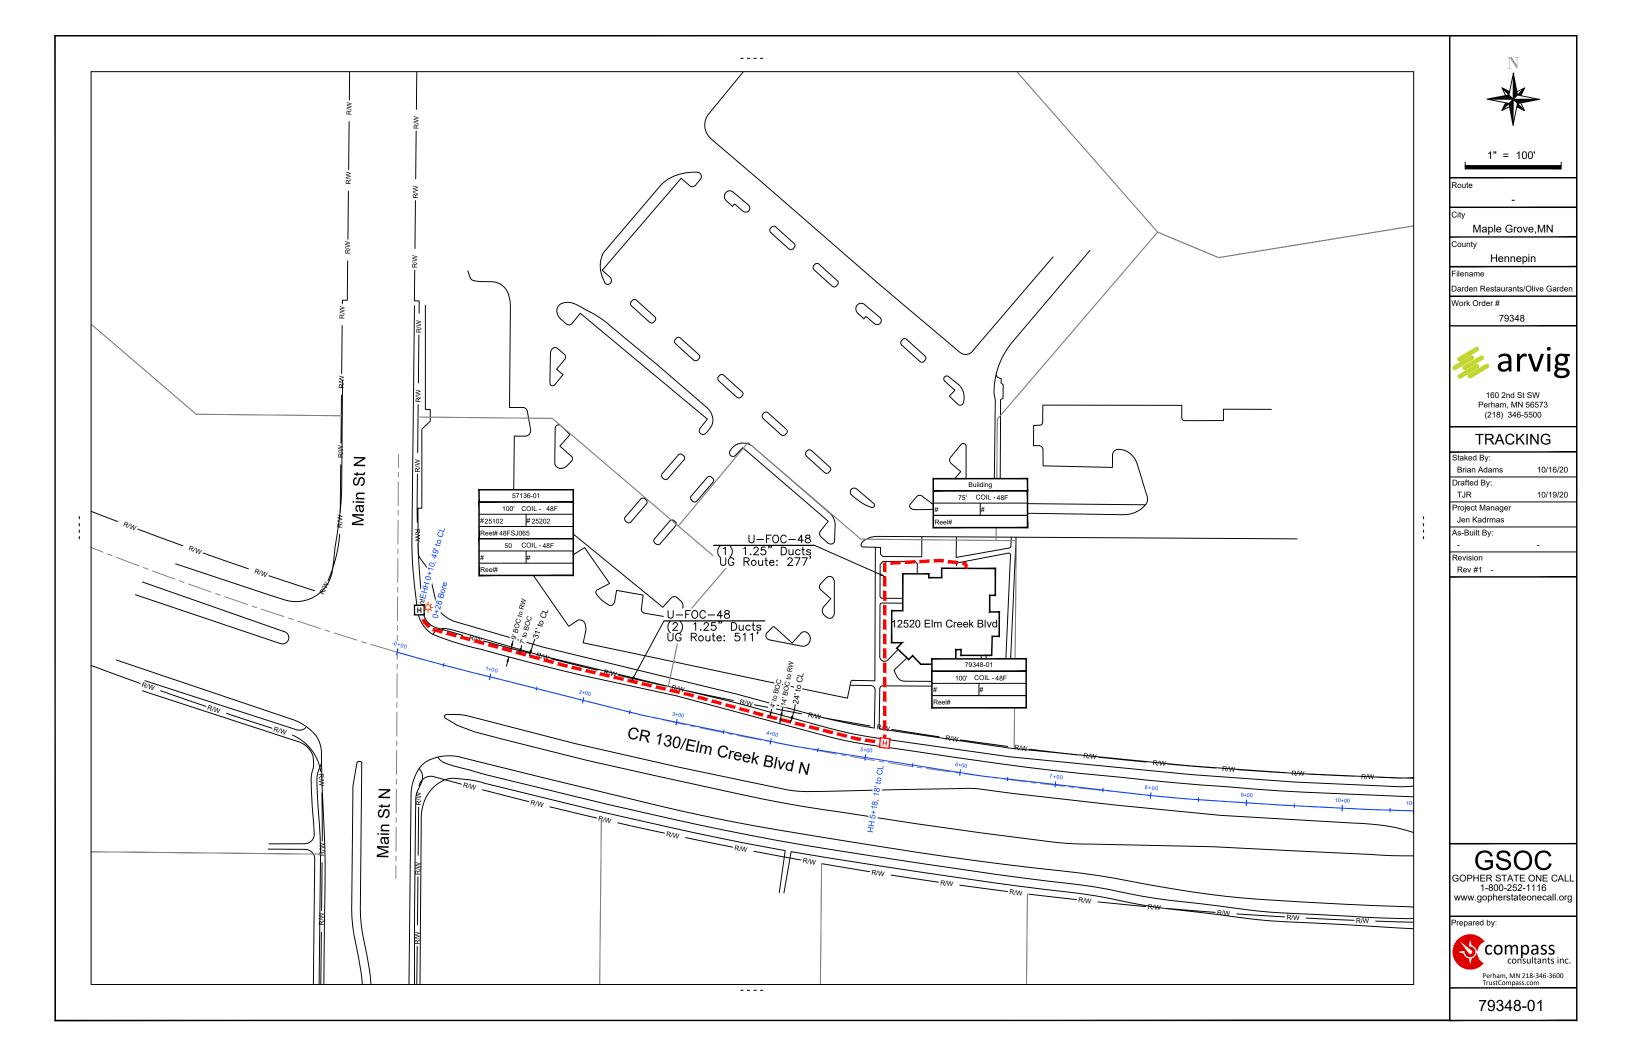

# Darden Restaurants/Olive Garden Maple Grove

12520 Elm Creek Blvd N

Rout

City

Maple Grove,MN

County

Hennepin

mamo

Darden Restaurants/Olive Gard

rk Order#

79348

160 2nd St SW Perham, MN 56573 (218) 346-5500

#### TRACKING

| Staked By:      |          |
|-----------------|----------|
| Brian Adams     | 10/16/20 |
| Drafted By:     |          |
| TJR             | 10/19/20 |
| Project Manager |          |
| Jen Kadrmas     |          |
| As-Built By:    |          |

Revision

Rev #1

| 1(CV #1 -            |     |  |
|----------------------|-----|--|
| Construction Totals  |     |  |
| Route Footage        | 788 |  |
| Total Underground    | 788 |  |
| Total Aerial         | 0   |  |
| Underground (New)    | 788 |  |
| Aerial (New)         | 0   |  |
| Overpull (Ex Duct)   | 0   |  |
| Overlash (Ex Strand) | 0   |  |
| Plow                 | 0   |  |
| Bore                 | 788 |  |
| New Vaults           | 1   |  |
| New Peds             | 0   |  |
|                      |     |  |

## **Existing Access Points**

57136-01

57136-01

Route

0:4.

Maple Grove, MN

County

Hennepin