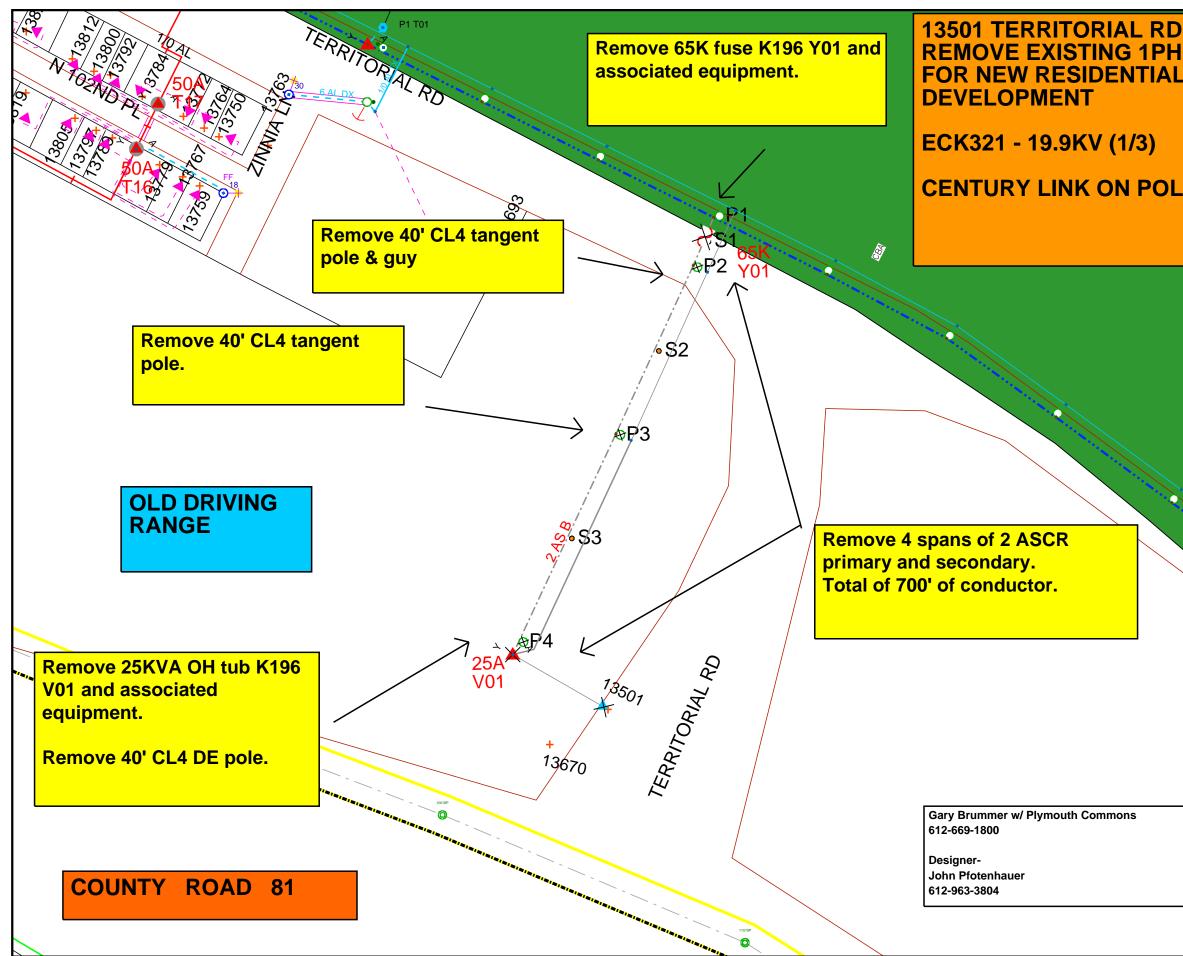

| D                                                                                       |                                                                                                                                                                                         |
|-----------------------------------------------------------------------------------------|-----------------------------------------------------------------------------------------------------------------------------------------------------------------------------------------|
| Н ОН ТАР                                                                                |                                                                                                                                                                                         |
|                                                                                         | r.                                                                                                                                                                                      |
| L                                                                                       | erritorial                                                                                                                                                                              |
| _                                                                                       | Territorial Rd                                                                                                                                                                          |
|                                                                                         |                                                                                                                                                                                         |
|                                                                                         |                                                                                                                                                                                         |
|                                                                                         |                                                                                                                                                                                         |
|                                                                                         |                                                                                                                                                                                         |
|                                                                                         |                                                                                                                                                                                         |
|                                                                                         |                                                                                                                                                                                         |
| LES                                                                                     |                                                                                                                                                                                         |
|                                                                                         |                                                                                                                                                                                         |
|                                                                                         |                                                                                                                                                                                         |
|                                                                                         |                                                                                                                                                                                         |
|                                                                                         |                                                                                                                                                                                         |
|                                                                                         |                                                                                                                                                                                         |
|                                                                                         |                                                                                                                                                                                         |
|                                                                                         |                                                                                                                                                                                         |
|                                                                                         |                                                                                                                                                                                         |
|                                                                                         |                                                                                                                                                                                         |
|                                                                                         | Work Order Information                                                                                                                                                                  |
|                                                                                         | Service Request # :                                                                                                                                                                     |
|                                                                                         | Design Number 000000965044                                                                                                                                                              |
|                                                                                         | Designer/Planner ID : PFTJ01                                                                                                                                                            |
|                                                                                         |                                                                                                                                                                                         |
|                                                                                         |                                                                                                                                                                                         |
|                                                                                         | Designer/Planner Ph # : (763) 493-1876                                                                                                                                                  |
|                                                                                         | Manager Approval :                                                                                                                                                                      |
|                                                                                         | Joint Utility                                                                                                                                                                           |
|                                                                                         | E: G:                                                                                                                                                                                   |
|                                                                                         | T: C:                                                                                                                                                                                   |
|                                                                                         | Design Location                                                                                                                                                                         |
|                                                                                         | Division : Maple Grove                                                                                                                                                                  |
|                                                                                         | County : HENNEPIN                                                                                                                                                                       |
|                                                                                         | City : MAPLE GROVE                                                                                                                                                                      |
|                                                                                         | Address : 13501 TERRITORIAL RD                                                                                                                                                          |
|                                                                                         | T: 119N R: 22W S: 3                                                                                                                                                                     |
|                                                                                         |                                                                                                                                                                                         |
| 10/                                                                                     | Map # : K51096 Permit :                                                                                                                                                                 |
| HO                                                                                      | Electric                                                                                                                                                                                |
|                                                                                         | Feeder: ECK321 Voltage: 19.9 KV                                                                                                                                                         |
|                                                                                         | Phase: A Bkup Dev ID:                                                                                                                                                                   |
|                                                                                         | Gas                                                                                                                                                                                     |
|                                                                                         | System : Pressure :                                                                                                                                                                     |
|                                                                                         | Size : Material :                                                                                                                                                                       |
|                                                                                         | Dead End :                                                                                                                                                                              |
|                                                                                         | Work Order # :                                                                                                                                                                          |
|                                                                                         | Date: 08/27/2020 N                                                                                                                                                                      |
|                                                                                         | Sketch: 1 Of 1 Sketch Data                                                                                                                                                              |
|                                                                                         | Scale: 1" equals 120'                                                                                                                                                                   |
|                                                                                         |                                                                                                                                                                                         |
|                                                                                         |                                                                                                                                                                                         |
|                                                                                         | 💋 Xcel Energy®                                                                                                                                                                          |
|                                                                                         |                                                                                                                                                                                         |
|                                                                                         |                                                                                                                                                                                         |
|                                                                                         | CONSTRUCTION USE ONLY                                                                                                                                                                   |
|                                                                                         |                                                                                                                                                                                         |
| /                                                                                       |                                                                                                                                                                                         |
| /                                                                                       | NO CHANGES (BUILT AS DESIGNED)     CHANGES MADE AS INDICATED                                                                                                                            |
|                                                                                         | NO CHANGES (BUILT AS DESIGNED) CHANGES MADE AS INDICATED (ALL URD MUST HAVE ACTUAL                                                                                                      |
|                                                                                         | <ul> <li>NO CHANGES (BUILT AS DESIGNED)</li> <li>CHANGES MADE AS INDICATED         <ul> <li>(ALL URD MUST HAVE ACTUAL</li> <li>MEASUREMENTS FROM THE FIELD SITE)</li> </ul> </li> </ul> |
| IG OR EXCAVATING TO OBTAIN A<br>IPIENTS INTENDED PURPOSE IN<br>EDGES AND AGPEES TO THIS | NO CHANGES (BUILT AS DESIGNED) CHANGES MADE AS INDICATED (ALL URD MUST HAVE ACTUAL MEASUREMENTS FROM THE FIELD SITE) RFO                                                                |
| IG OR EXCAVATING TO OBTAIN A<br>IPIENTS INTENDED PURPOSE IN<br>EDGES AND AGREES TO THIS | <ul> <li>NO CHANGES (BUILT AS DESIGNED)</li> <li>CHANGES MADE AS INDICATED         <ul> <li>(ALL URD MUST HAVE ACTUAL</li> <li>MEASUREMENTS FROM THE FIELD SITE)</li> </ul> </li> </ul> |