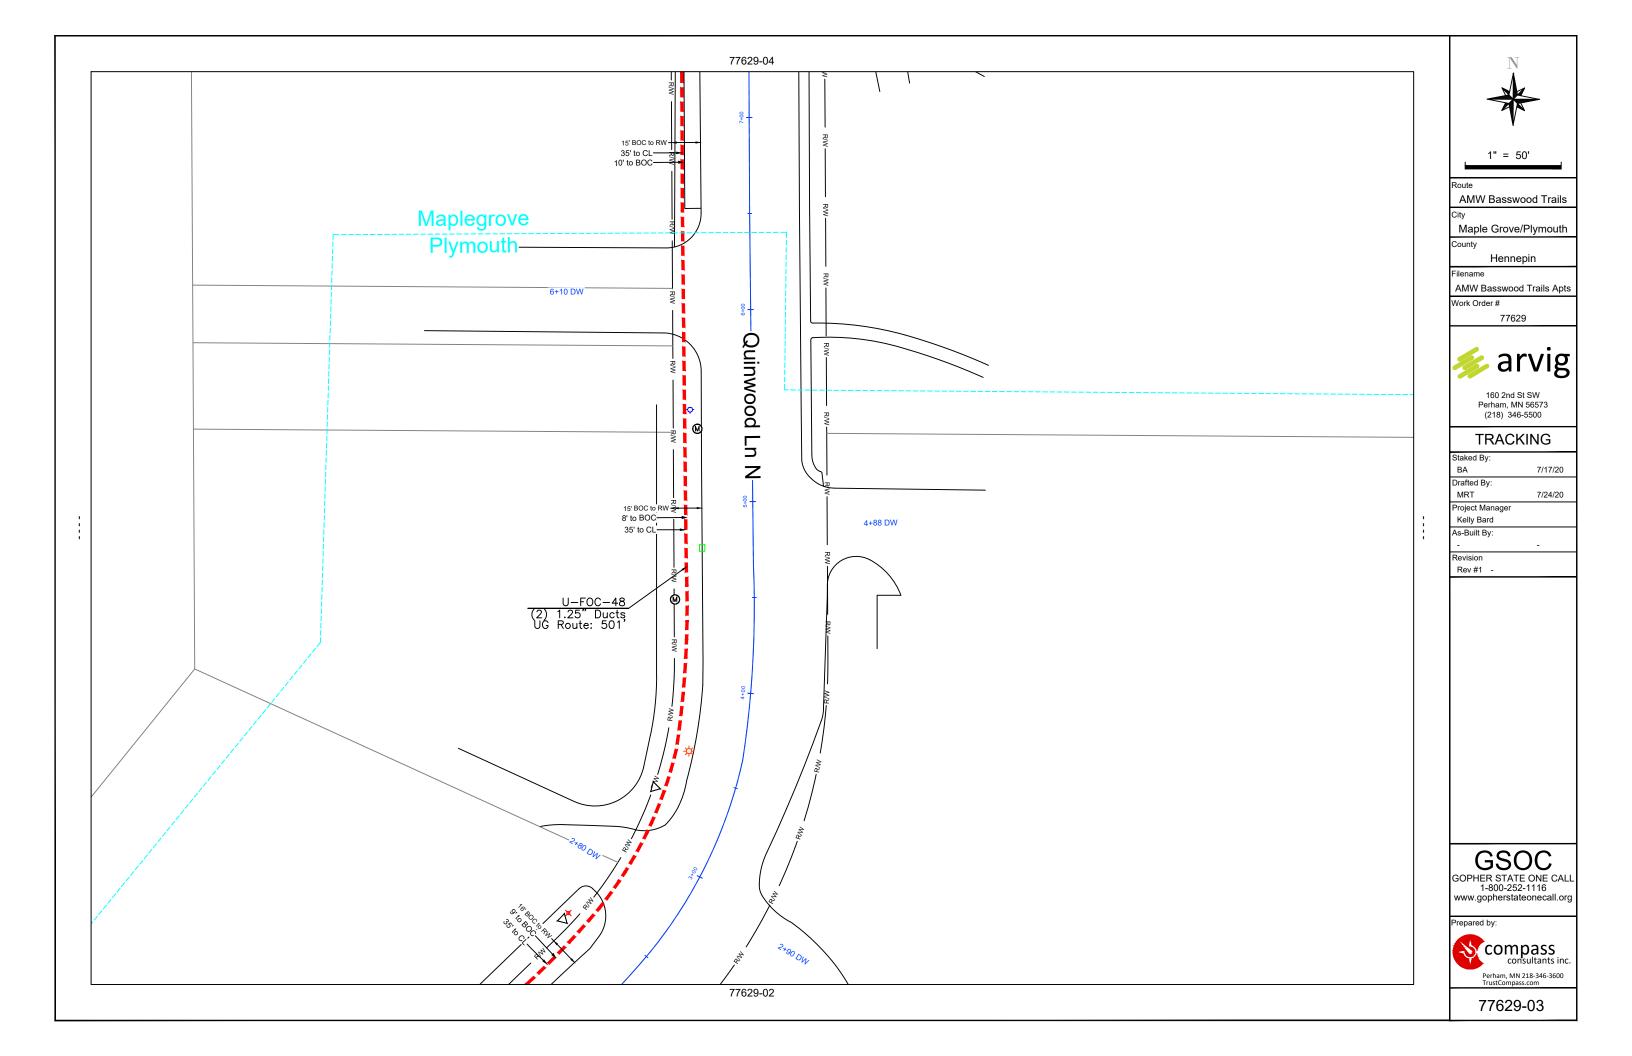

# **AMW Basswood Trails Apartments**

6400 N Sycamore Ln - Maple Grove, MN

Route

**AMW Basswood Trails** 

City

Maple Grove/Plymouth

Llannan

Hennepin

Filename

AMW Basswood Trails Apts

Work Order #

77629

160 2nd St SW Perham, MN 56573 (218) 346-5500

#### TRACKING

| Staked By:      |         |
|-----------------|---------|
| BA              | 7/17/20 |
| Drafted By:     |         |
| MRT             | 7/24/20 |
| Project Manager |         |
| Kelly Bard      |         |
| As-Built By:    |         |

Revision

Rev #1

| Rev #1 -             |      |  |
|----------------------|------|--|
| Construction Totals  |      |  |
| Route Footage        | 2996 |  |
| Total Underground    | 2996 |  |
| Total Aerial         | 0    |  |
| Underground (New)    | 2996 |  |
| Aerial (New)         | 0    |  |
| Overpull (Ex Duct)   | 0    |  |
| Overlash (Ex Strand) | 0    |  |
| Plow                 | 0    |  |
| Bore                 | 2996 |  |
| New Vaults           | 5    |  |
| New Peds             | 0    |  |
|                      | _    |  |