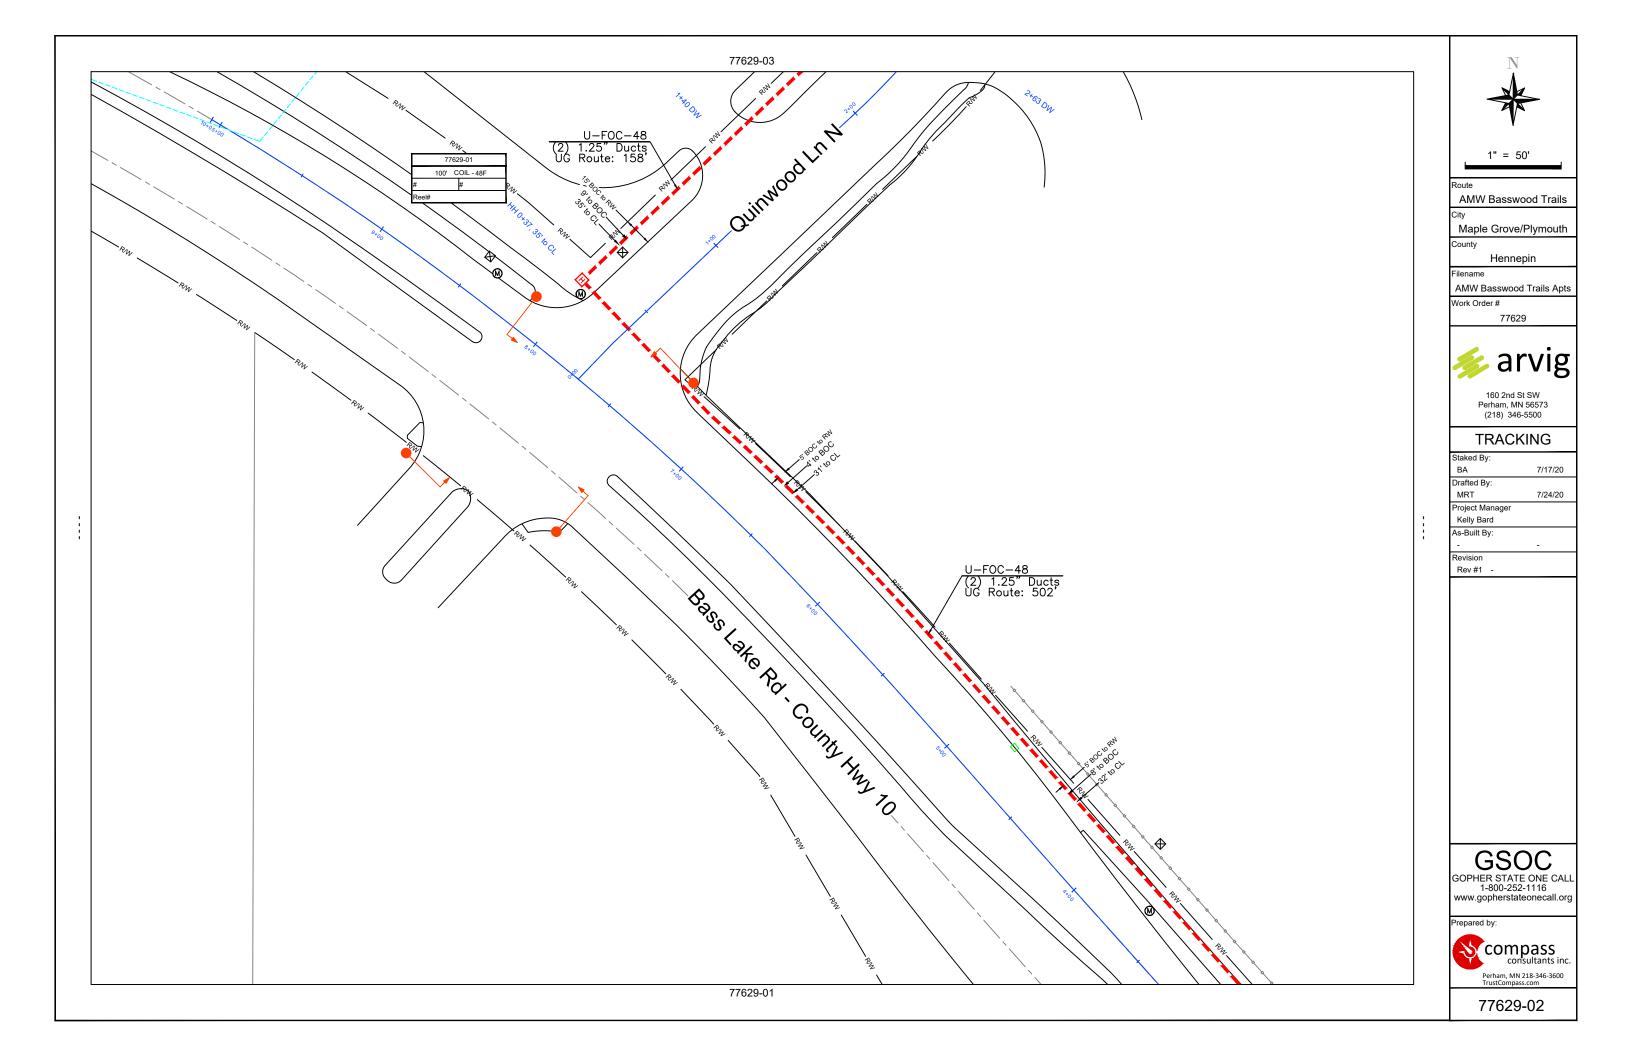

# **AMW Basswood Trails Apartments**

6400 N Sycamore Ln - Maple Grove, MN

Route

**AMW Basswood Trails** 

City

Maple Grove/Plymouth

Llannan

Hennepin

Filename

AMW Basswood Trails Apts

Work Order #

77629

160 2nd St SW Perham, MN 56573 (218) 346-5500

#### TRACKING

| Staked By:      |         |
|-----------------|---------|
| BA              | 7/17/20 |
| Drafted By:     |         |
| MRT             | 7/24/20 |
| Project Manager |         |
| Kelly Bard      |         |
| As-Built By:    |         |

Revision

Rev #1

| Rev #1 -             |      |  |
|----------------------|------|--|
| Construction Totals  |      |  |
| Route Footage        | 2996 |  |
| Total Underground    | 2996 |  |
| Total Aerial         | 0    |  |
| Underground (New)    | 2996 |  |
| Aerial (New)         | 0    |  |
| Overpull (Ex Duct)   | 0    |  |
| Overlash (Ex Strand) | 0    |  |
| Plow                 | 0    |  |
| Bore                 | 2996 |  |
| New Vaults           | 5    |  |
| New Peds             | 0    |  |
|                      | _    |  |