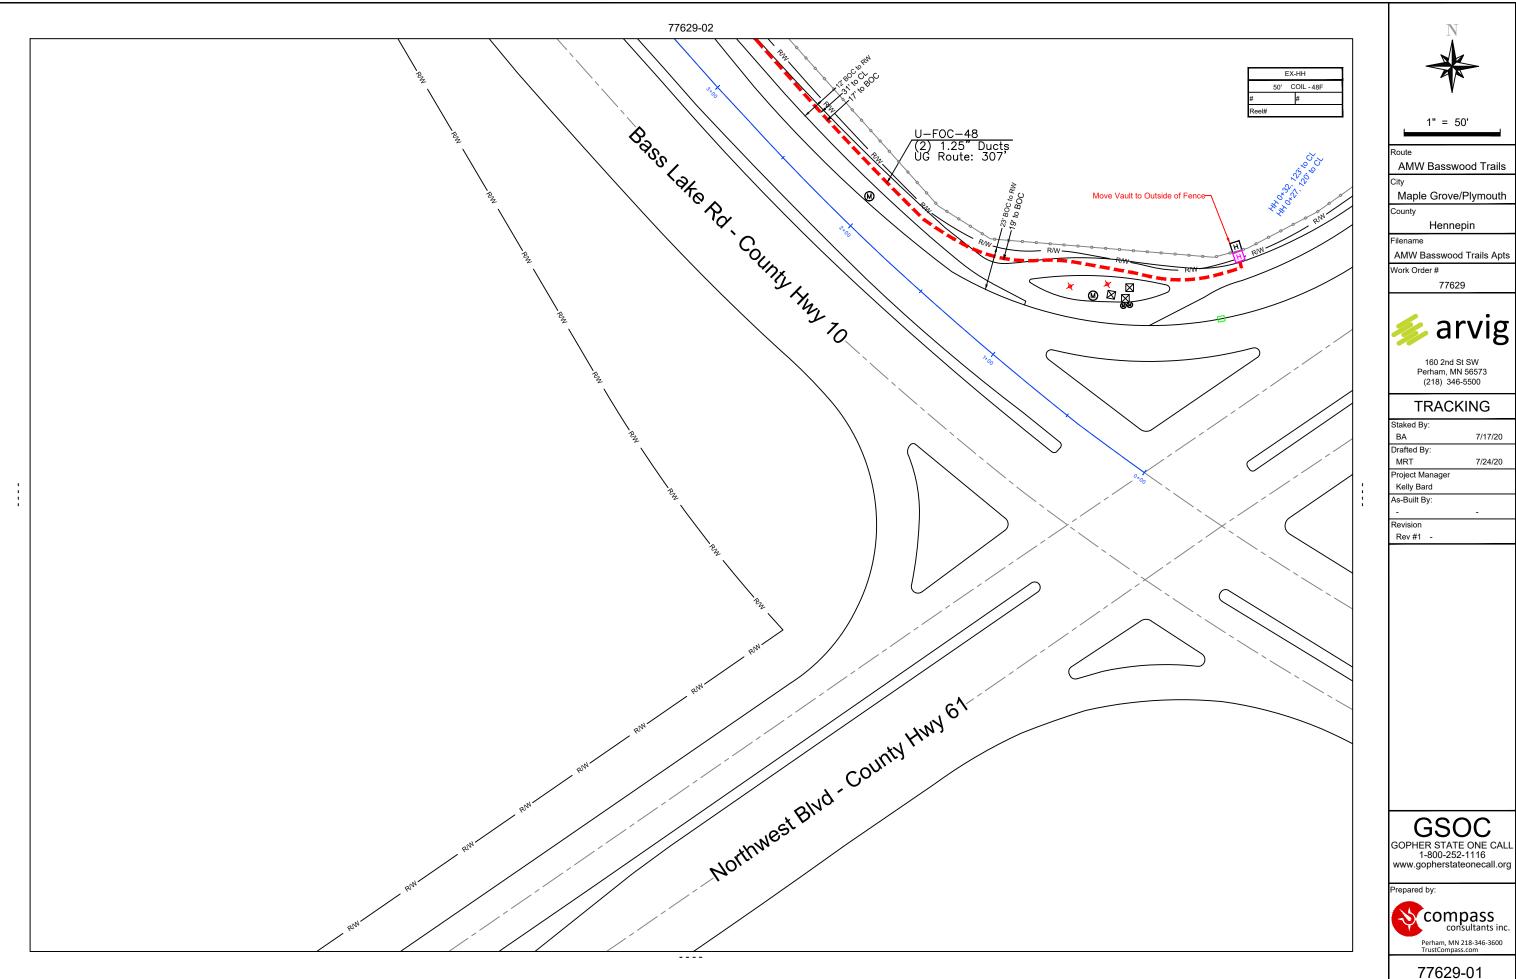

# **AMW Basswood Trails Apartments**

6400 N Sycamore Ln - Maple Grove, MN

Route

**AMW Basswood Trails** 

City

Maple Grove/Plymouth

Llannan

Hennepin

Filename

AMW Basswood Trails Apts

Work Order #

77629

160 2nd St SW Perham, MN 56573 (218) 346-5500

#### TRACKING

| Staked By:      |         |
|-----------------|---------|
| BA              | 7/17/20 |
| Drafted By:     |         |
| MRT             | 7/24/20 |
| Project Manager |         |
| Kelly Bard      |         |
| As-Built By:    |         |

Revision

Rev #1

| Rev #1 -             |      |  |
|----------------------|------|--|
| Construction Totals  |      |  |
| Route Footage        | 2996 |  |
| Total Underground    | 2996 |  |
| Total Aerial         | 0    |  |
| Underground (New)    | 2996 |  |
| Aerial (New)         | 0    |  |
| Overpull (Ex Duct)   | 0    |  |
| Overlash (Ex Strand) | 0    |  |
| Plow                 | 0    |  |
| Bore                 | 2996 |  |
| New Vaults           | 5    |  |
| New Peds             | 0    |  |
|                      | _    |  |