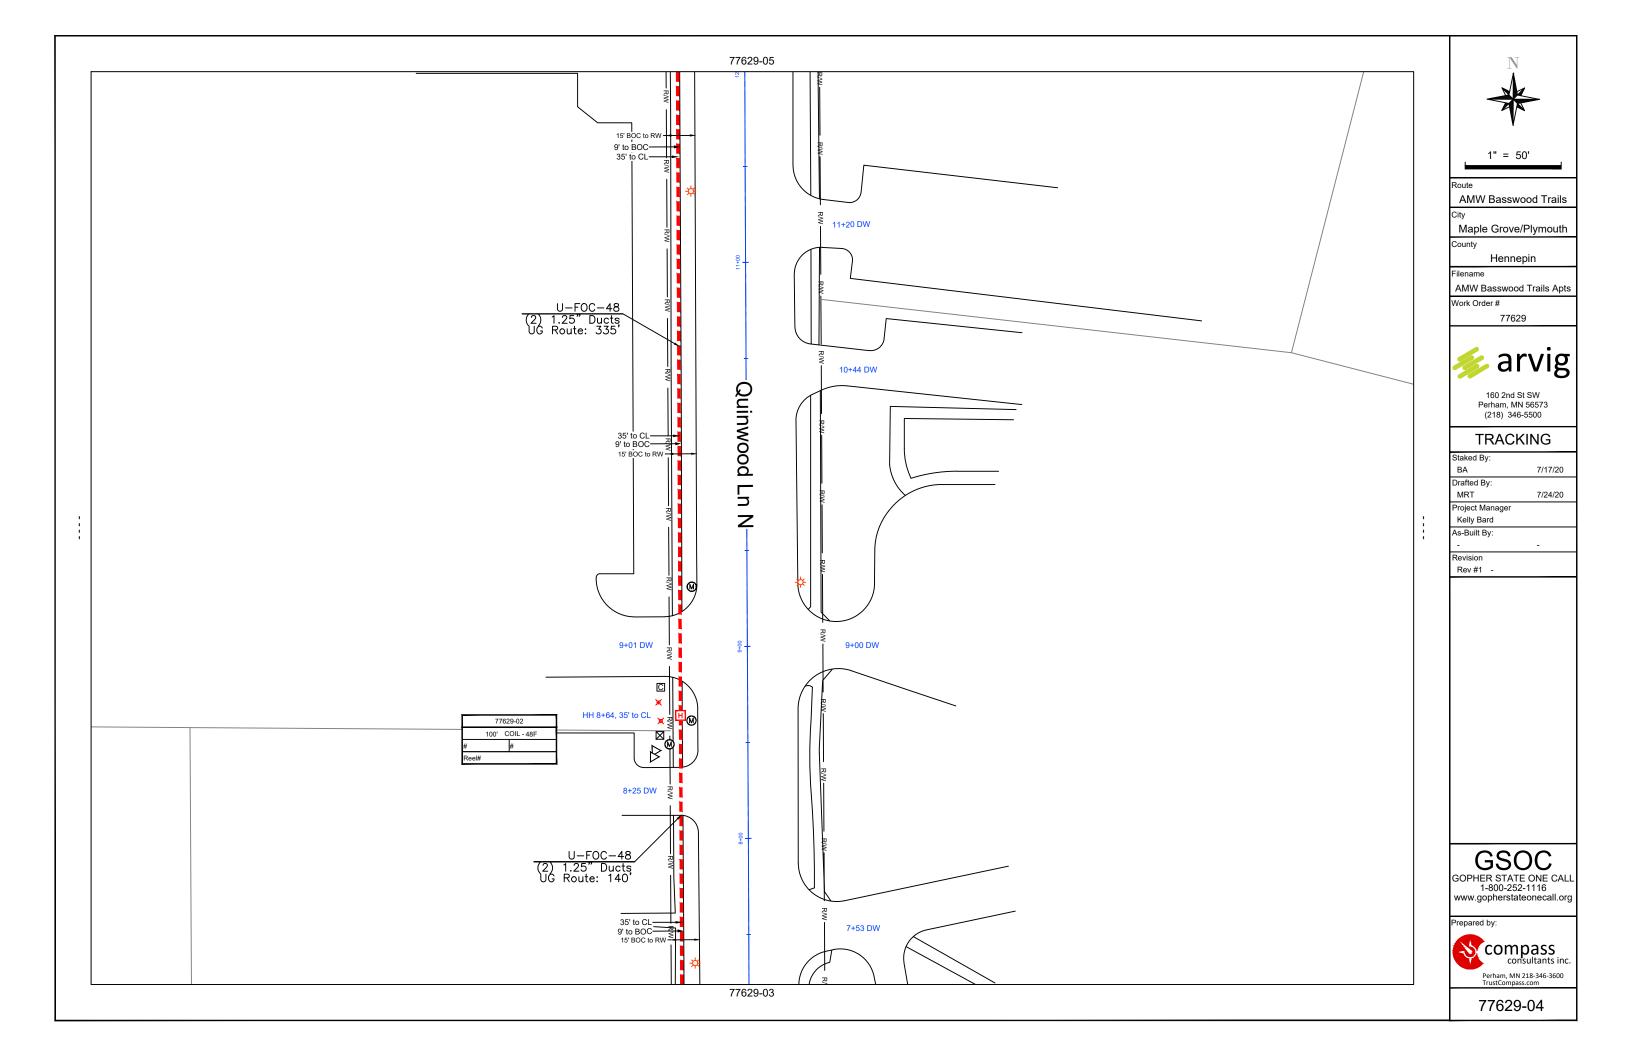

# **AMW Basswood Trails Apartments**

6400 N Sycamore Ln - Maple Grove, MN

Route

**AMW Basswood Trails** 

City

Maple Grove/Plymouth

Llannan

Hennepin

Filename

AMW Basswood Trails Apts

Work Order #

77629

160 2nd St SW Perham, MN 56573 (218) 346-5500

#### TRACKING

| Staked By:      |         |
|-----------------|---------|
| BA              | 7/17/20 |
| Drafted By:     |         |
| MRT             | 7/24/20 |
| Project Manager |         |
| Kelly Bard      |         |
| As-Built By:    |         |

Revision

Rev #1

| Rev #1 -             |      |  |
|----------------------|------|--|
| Construction Totals  |      |  |
| Route Footage        | 2996 |  |
| Total Underground    | 2996 |  |
| Total Aerial         | 0    |  |
| Underground (New)    | 2996 |  |
| Aerial (New)         | 0    |  |
| Overpull (Ex Duct)   | 0    |  |
| Overlash (Ex Strand) | 0    |  |
| Plow                 | 0    |  |
| Bore                 | 2996 |  |
| New Vaults           | 5    |  |
| New Peds             | 0    |  |
|                      | _    |  |