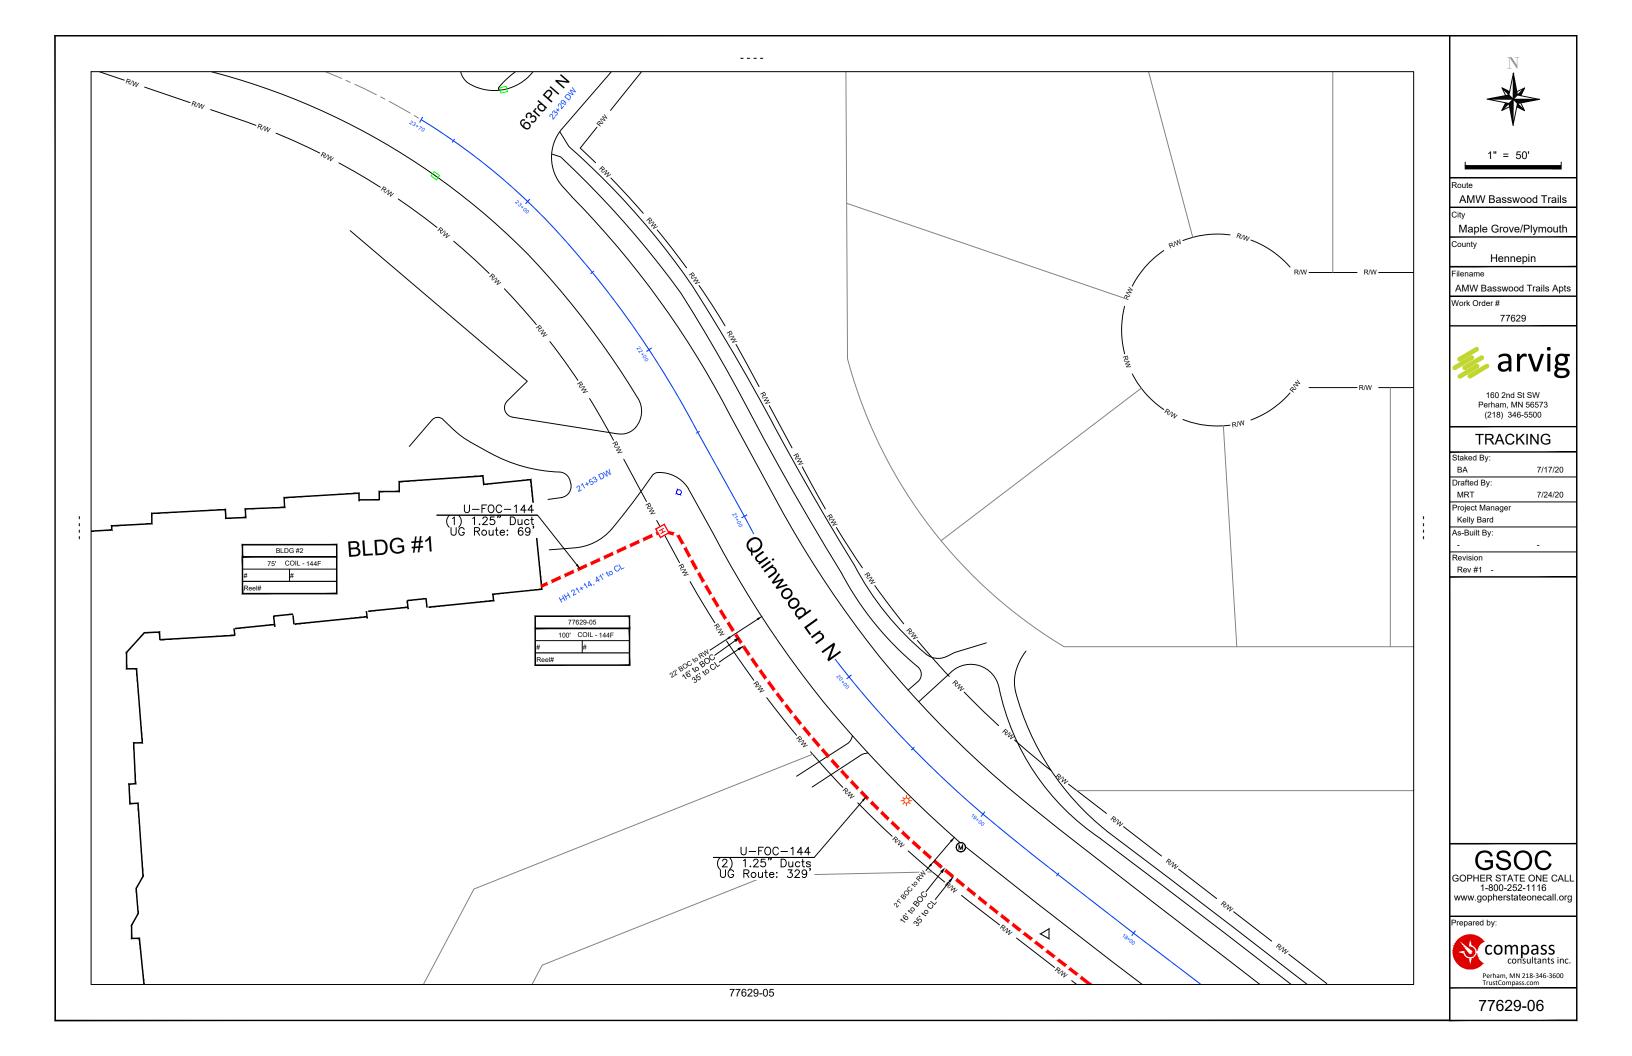

Vault (Medium)

oute AMW Basswood Trails

City

Maple Grove/Plymouth

Hennepin

name

AMW Basswood Trails Apts

Work Order#

77629

160 2nd St SW Perham, MN 56573 (218) 346-5500

#### TRACKING

Staked By:
BA 7/17/20

Drafted By:
MRT 7/24/20

Project Manager
Kelly Bard

As-Built By:
- 
Revision
Rev #1 -

GSOC GOPHER STATE ONE CAL 1-800-252-1116

Prepared by:

0