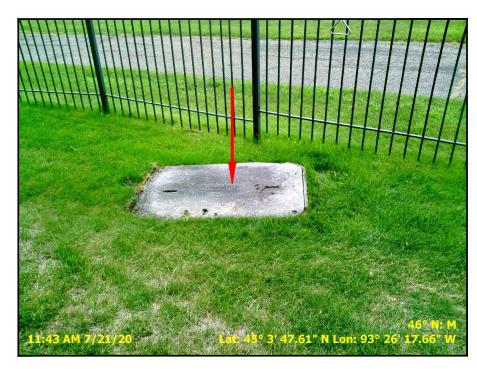

## **Existing Access Points**

**Existing Vault** 

Route

AMW Basswood Trails

City

Maple Grove/Plymouth

Hennepin

Filename