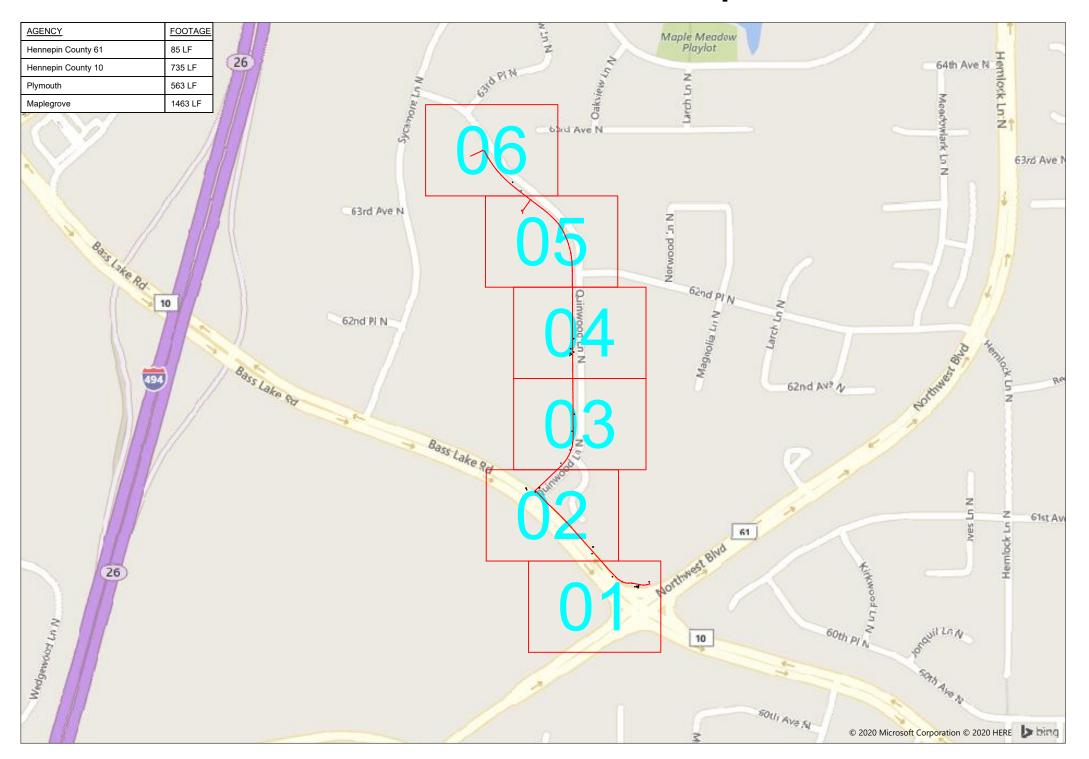

# **AMW Basswood Trails Apartments**

6400 N Sycamore Ln - Maple Grove, MN

Route

**AMW Basswood Trails** 

City

Maple Grove/Plymouth

Llannan

Hennepin

Revision

Rev #1

| Rev #1 -             |      |  |
|----------------------|------|--|
| Construction Totals  |      |  |
| Route Footage        | 2996 |  |
| Total Underground    | 2996 |  |
| Total Aerial         | 0    |  |
| Underground (New)    | 2996 |  |
| Aerial (New)         | 0    |  |
| Overpull (Ex Duct)   | 0    |  |
| Overlash (Ex Strand) | 0    |  |
| Plow                 | 0    |  |
| Bore                 | 2996 |  |
| New Vaults           | 5    |  |
| New Peds             | 0    |  |
|                      | _    |  |

| Construction Totals  |      |
|----------------------|------|
| Route Footage        | 2996 |
| Total Underground    | 2996 |
| Total Aerial         | 0    |
| Underground (New)    | 2996 |
| Aerial (New)         | 0    |
| Overpull (Ex Duct)   | 0    |
| Overlash (Ex Strand) | 0    |
| Plow                 | 0    |
| Bore                 | 2996 |
| New Vaults           | 5    |
| New Peds             | 0    |
| Fiber                |      |
| TBD                  | 0    |
| 12F Fiber            | 0    |
| 24F Fiber            | 0    |
| 36F Fiber            | 0    |
| 48F Fiber            | 2780 |
| 72F Fiber            | 0    |
| 96F Fiber            | 0    |
| 144F Fiber           | 966  |
| 288F Fiber           | 0    |
| 12-DE Fiber          | 0    |
| 24-DE Fiber          | 0    |
| 36-DE Fiber          | 0    |
| 48-DE Fiber          | 0    |
| 60-DE Fiber          | 0    |
| 72-DE Fiber          | 0    |
| 96-DE Fiber          | 0    |
| 144-DE Fiber         | 0    |
| 288-DE Fiber         | 0    |
| Materials            |      |
| Duct (1.25")         | 5838 |
|                      |      |