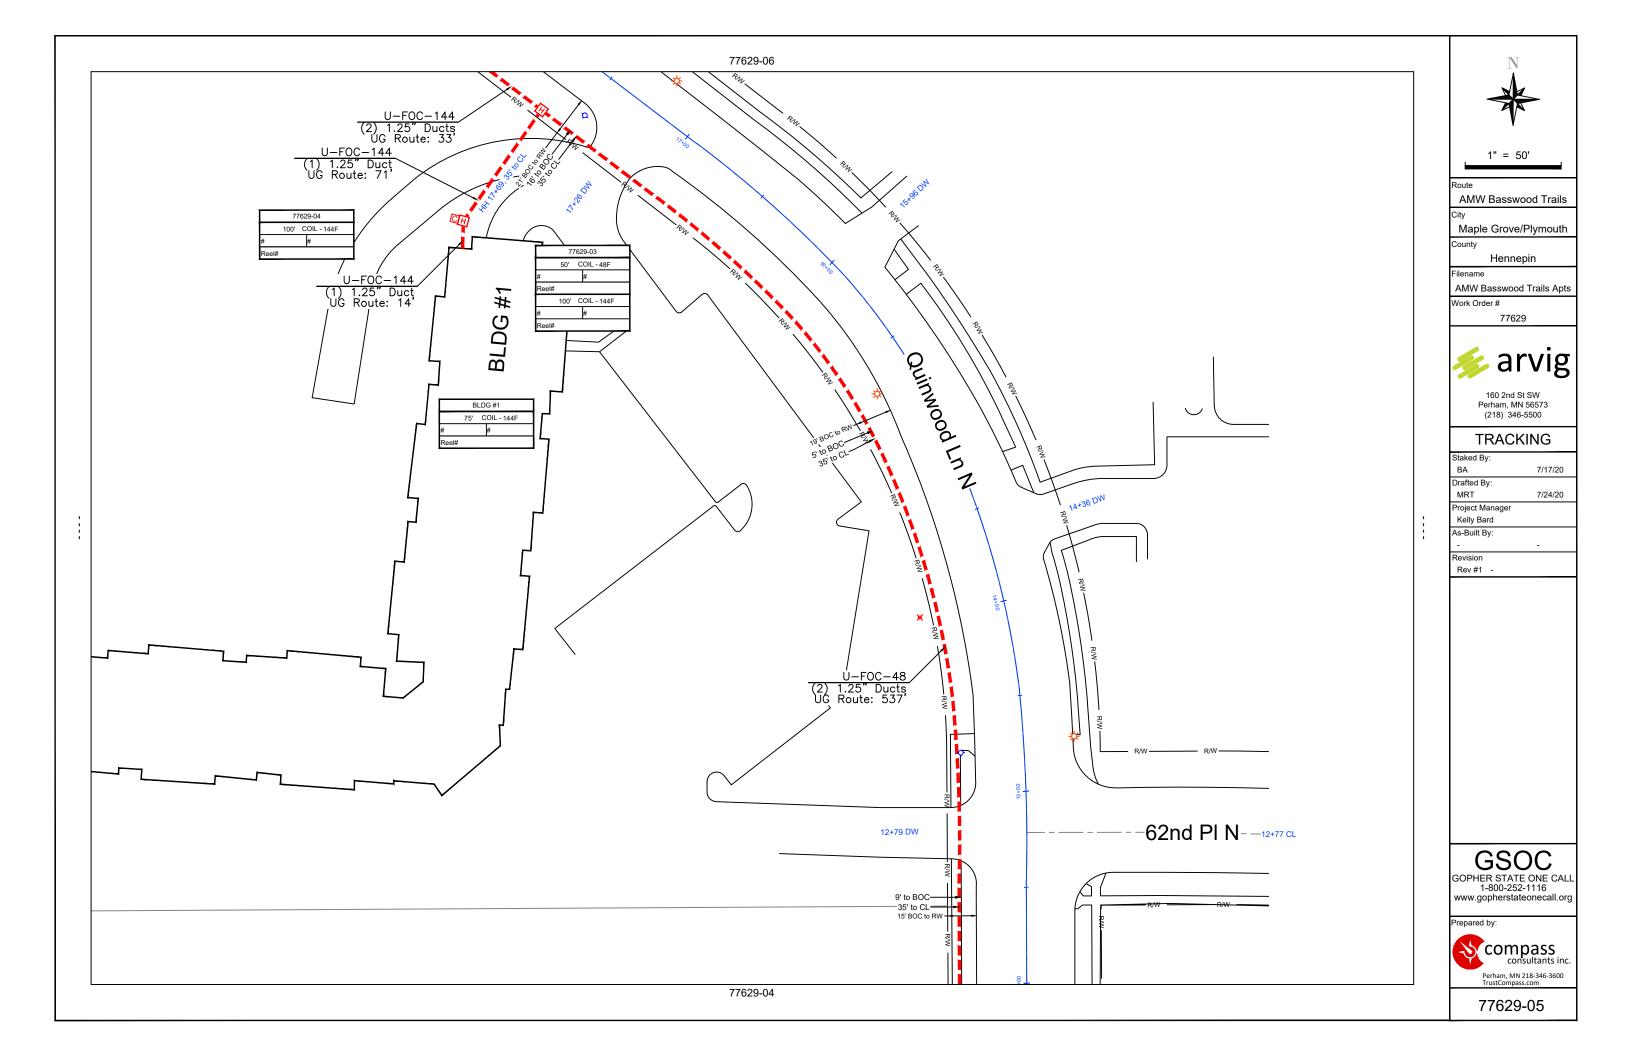

# **AMW Basswood Trails Apartments**

6400 N Sycamore Ln - Maple Grove, MN

Route

**AMW Basswood Trails** 

City

Maple Grove/Plymouth

Llannan

Hennepin

Filename

AMW Basswood Trails Apts

Work Order #

77629

160 2nd St SW Perham, MN 56573 (218) 346-5500

#### TRACKING

| Staked By:      |         |
|-----------------|---------|
| BA              | 7/17/20 |
| Drafted By:     |         |
| MRT             | 7/24/20 |
| Project Manager |         |
| Kelly Bard      |         |
| As-Built By:    |         |

Revision

Rev #1

| Rev #1 -             |      |  |
|----------------------|------|--|
| Construction Totals  |      |  |
| Route Footage        | 2996 |  |
| Total Underground    | 2996 |  |
| Total Aerial         | 0    |  |
| Underground (New)    | 2996 |  |
| Aerial (New)         | 0    |  |
| Overpull (Ex Duct)   | 0    |  |
| Overlash (Ex Strand) | 0    |  |
| Plow                 | 0    |  |
| Bore                 | 2996 |  |
| New Vaults           | 5    |  |
| New Peds             | 0    |  |
|                      | _    |  |