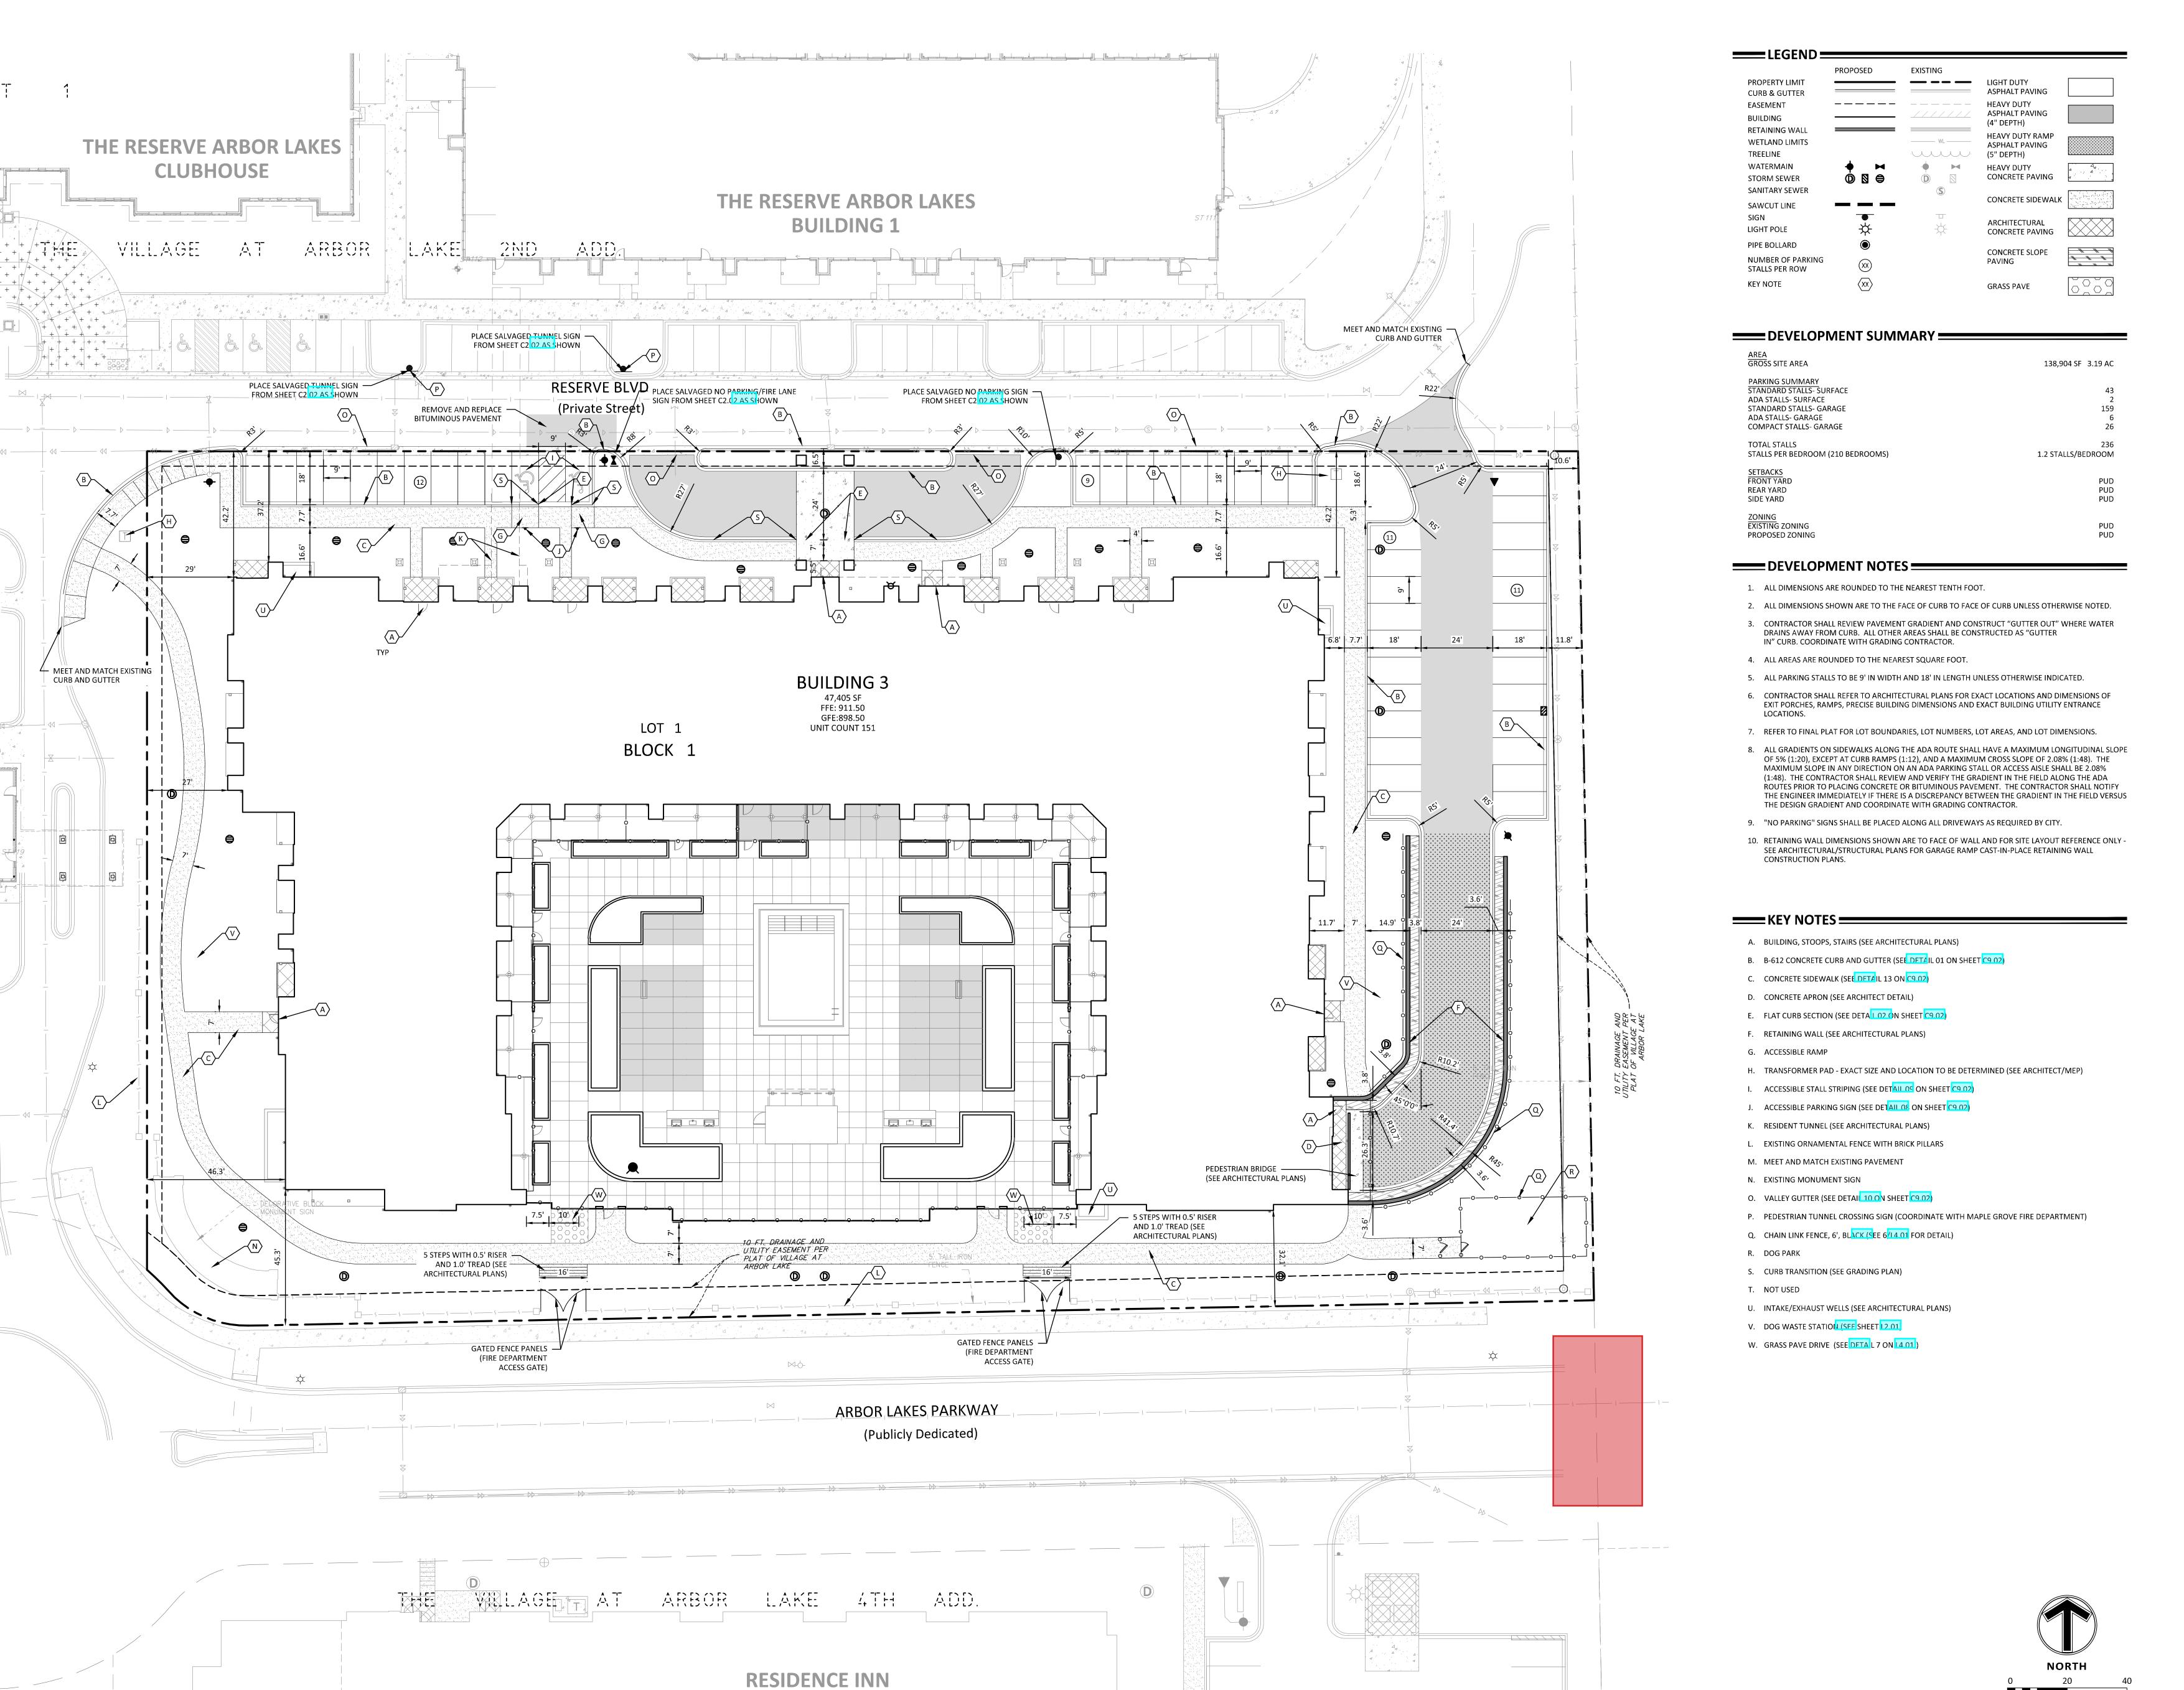

96 ROOMS FFF=910.5

12800 Whitewater Drive, Suite 300 Minnetonka, MN 55343 763.476.6010 telephone 763.476.8532 facsimile Engineering | Surveying | Planning | Environmental

Client

**DORAN** DEVELOPMENT, LLC