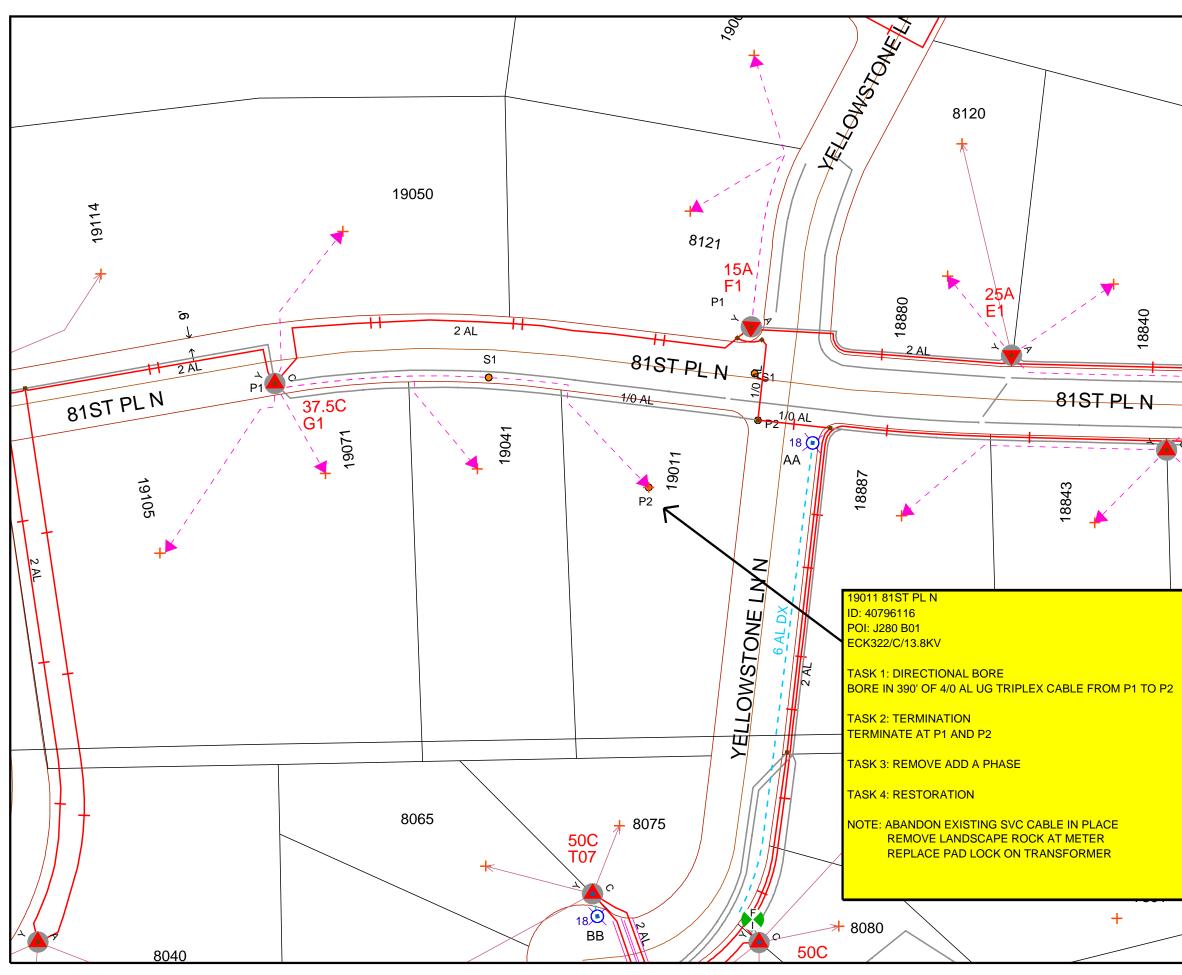

|                                                                                     |                       | kidge Ct                                                                                    |
|-------------------------------------------------------------------------------------|-----------------------|---------------------------------------------------------------------------------------------|
|                                                                                     |                       |                                                                                             |
|                                                                                     |                       | Work Order Information                                                                      |
|                                                                                     |                       | Service Request # :                                                                         |
|                                                                                     | _                     | Design Number : 000000917702                                                                |
|                                                                                     |                       | Designer/Planner ID : 230227                                                                |
| -                                                                                   |                       | Designer/Planner Name : Evans, Edward J                                                     |
| <del>~~~~</del>                                                                     |                       | Designer/Planner Ph # : (816) 414-1149                                                      |
|                                                                                     | 25C                   | Manager Approval :<br>Joint Utility                                                         |
|                                                                                     | D1                    | E: G:                                                                                       |
|                                                                                     | 5                     | T: C:                                                                                       |
|                                                                                     | 18821                 | Design Location                                                                             |
|                                                                                     | <b>−</b> <del>−</del> | Division : Maple Grove                                                                      |
|                                                                                     |                       | County : Hennepin                                                                           |
|                                                                                     |                       | City : Maple Grove                                                                          |
|                                                                                     |                       | Address : 19011 81st PL N                                                                   |
|                                                                                     |                       | T: 119N R: 22W S: 19<br>Map # : J52080 Permit : Maple Grove                                 |
|                                                                                     |                       | Electric                                                                                    |
|                                                                                     |                       | Feeder: ECK322 Voltage: 13.8KV                                                              |
|                                                                                     |                       | Phase: C Bkup Dev ID:                                                                       |
|                                                                                     |                       | Gas                                                                                         |
|                                                                                     |                       | System : Pressure :                                                                         |
|                                                                                     |                       | Size : Material :                                                                           |
|                                                                                     |                       | Dead End :<br>Work Order # : 000000104144884                                                |
|                                                                                     |                       | Date: 01/10/2020                                                                            |
|                                                                                     |                       | Sketch: 1 Of 1 Sketch Data                                                                  |
|                                                                                     |                       | Scale: 1" equals 84'                                                                        |
|                                                                                     |                       | V<br>V<br>Xcel Energy•                                                                      |
|                                                                                     |                       | CONSTRUCTION USE ONLY                                                                       |
|                                                                                     |                       | NO CHANGES (BUILT AS DESIGNED)                                                              |
|                                                                                     |                       | CHANGES MADE AS INDICATED<br>(ALL URD MUST HAVE ACTUAL<br>MEASUREMENTS FROM THE FIELD SITE) |
|                                                                                     |                       |                                                                                             |
| IG OR EXCAVATING TO OBTAIN A PIPENTS INTERDOED PURPOSE IN LEDGES AND AGREES TO THIS |                       |                                                                                             |
|                                                                                     |                       |                                                                                             |