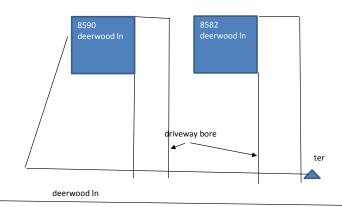

| Revised 4-6-18                 |                             |                                |             |                 |                        |        |           | CMS#                  | 19180346 PERMIT  |          |            |            |  |
|--------------------------------|-----------------------------|--------------------------------|-------------|-----------------|------------------------|--------|-----------|-----------------------|------------------|----------|------------|------------|--|
|                                |                             |                                |             | CenturyLir      | k BSW Or               | der/N  | /laintena | nce Wo                | rk Au            | thoriza  | tion       |            |  |
| Company                        | T600                        | T600 Exchange Name MAPLE GROVE |             |                 |                        |        |           | Service Order#        |                  |          |            |            |  |
| Work Activity                  | Fiber-B                     | Fiber-Buried                   |             |                 |                        |        |           | Capital Y Maintenance |                  |          | ance       |            |  |
| Customer Name                  | tina fred                   | tina fredericksen              |             |                 |                        |        |           |                       |                  | Pho      | one#       | 7633154653 |  |
| Address                        | 8590 de                     | 8590 deerwood In               |             |                 |                        |        |           |                       | One Call Ticket# |          |            |            |  |
| City & Zip                     |                             | maple grove                    |             |                 |                        |        |           |                       |                  |          |            |            |  |
| Location/Directions            | mills cre                   |                                | - 1 0 -     |                 |                        |        |           |                       |                  |          |            |            |  |
| Description of Work or Sp      |                             |                                |             | plow in200ft o  | Iron 2 drivew          | y hor  | 00        |                       |                  |          |            |            |  |
| Description of Work of Op      | occiai iristi               | uctions                        |             | plow in 2001t c | nop z unvew            | ay DOI | 03        |                       |                  |          |            |            |  |
| Held Order                     |                             | N                              | Permit:     | Notes           | Bore:                  | Υ      |           |                       |                  | CBR#     | 612 242    | 4372       |  |
| Tech Name and Tech #           | pat nat                     | pat nathe                      |             |                 |                        |        | Employe   | nployee Contact#      |                  |          | 6127159213 |            |  |
| Sketch                         |                             | Material/Labor Units           |             |                 |                        |        |           |                       |                  |          | •          |            |  |
| (Include Cntr Line & Pedestal) |                             |                                | iption      |                 | Notes                  |        |           | Footage/Quanity       |                  | Comments |            |            |  |
| Cntr Line foota 33             | SEB3-22                     | SEB3-22                        |             |                 | BSW-3 & plow plcmt     |        |           |                       |                  |          |            |            |  |
| -                              | SEB3-22                     | 2T                             |             | BSW-3 8         | BSW-3 & hand dig plcmt |        |           |                       |                  |          |            |            |  |
| Ped# 9999                      |                             | SEPCUTOVER                     |             |                 | CUTOVER BSW            |        |           |                       |                  |          |            |            |  |
| Parish/County Henne            |                             |                                |             |                 | BSW guard at house     |        |           | 1                     |                  |          |            |            |  |
|                                |                             | XXSEB-GL                       |             |                 | Remove temp drop       |        |           |                       |                  |          |            |            |  |
| l ownship:                     | BM61(1                      | BM61(1.25)SEB                  |             |                 | BSW Bore footage       |        |           | 10                    |                  |          |            |            |  |
| Section                        | SEBO PI                     | SEBO PER FT LBR                |             |                 | Fiber & plow plcmt     |        |           | 60                    |                  |          |            |            |  |
| Range                          | SEBO P                      | SEBO PER FT LBR T              |             |                 | Fiber & hand dig plcmt |        |           |                       |                  |          |            |            |  |
|                                | SEB6-22                     | 2                              |             | BSW-6 8         | BSW-6 & plow plcmt     |        |           |                       |                  |          |            |            |  |
|                                | BM2(5/                      | (8)(8)                         |             | Ground          | Ground Rod             |        |           |                       |                  |          |            |            |  |
| Trip Charge                    |                             |                                | Trip Charge |                 |                        |        | 1         |                       |                  |          |            |            |  |
|                                | BM61(3                      | 3)D-Rock (                     | CBL         | Rock Bo         | Rock Boring            |        |           |                       |                  |          |            |            |  |
|                                | Permit                      |                                |             | Permit          | Permit                 |        |           |                       |                  |          |            |            |  |
| Negroot groop of               | earest cross st. forestview |                                |             |                 |                        | Dist   | Page      |                       |                  | Map#     |            |            |  |