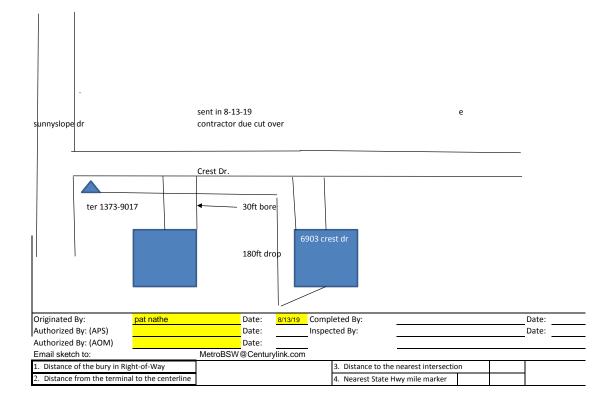

| Revised 4-6-18                 |                                |                      |               |         |                    |                        |                 |                |                    | CMS#       | 19151317 HELD PER |         |          |            |  |
|--------------------------------|--------------------------------|----------------------|---------------|---------|--------------------|------------------------|-----------------|----------------|--------------------|------------|-------------------|---------|----------|------------|--|
|                                |                                |                      |               |         | Cen                | turyLink E             | 3SW Or          | der/N          | laintena           | nce Wo     | rk Au             | thoriza | ation    |            |  |
| Company                        | T600 Exchange Name MAPLE GROVE |                      |               |         |                    |                        |                 | Service Order# |                    |            |                   |         |          |            |  |
| Work Activity                  | -Buried Copper                 |                      |               |         |                    |                        | Capit           | al             | Y Maintenan        |            | ance              |         |          |            |  |
| Customer Name                  | )                              | AT&T voice           |               |         |                    |                        |                 |                |                    |            |                   | Ph      | one#     | 7634253300 |  |
| Address                        |                                | 6903 crest dr        |               |         |                    |                        |                 |                |                    |            | One Call Ticket#  |         |          |            |  |
| City & Zip                     |                                | maple grove          |               |         |                    |                        |                 |                |                    |            |                   |         | <u>n</u> |            |  |
| Location/Directi               | ons                            | west of              | east fish     | lake rd |                    |                        | 5               |                |                    |            |                   |         |          |            |  |
| Description of We              | ork or Spe                     | cial Instr           | uctions       |         | plow               | in 180ft drop          | cooper.         | with 3         | Oft drivewa        | av bore.   |                   |         |          |            |  |
|                                |                                |                      |               |         |                    |                        |                 |                |                    | ,          |                   |         |          |            |  |
| Held Order                     | N Permit:                      |                      | Notes Bore: Y |         |                    |                        | CBR# 7632277221 |                | 221                |            |                   |         |          |            |  |
| Tech Name and Tech #           |                                | pat nathe            |               |         |                    |                        |                 |                | Employe            | e Contact# | # 61271592        |         |          | 213        |  |
| Sketch                         |                                | Material/Labor Units |               |         |                    |                        |                 |                | Factors (Ourseiter |            |                   |         |          |            |  |
| (Include Cntr Line & Pedestal) |                                | Description          |               |         |                    | Notes                  |                 |                | Footage/Quanity    |            | Comments          |         |          |            |  |
| Cntr Line foota                | 33                             | SEB3-22              |               |         |                    | BSW-3 & plow plcmt     |                 |                | 1                  | 80         |                   |         |          |            |  |
|                                |                                | SEB3-22T             |               |         |                    | BSW-3 & hand dig plcmt |                 |                |                    |            |                   |         |          |            |  |
|                                | 1373-9017                      |                      | SEPCUTOVER    |         |                    | CUTOVER BSW            |                 |                |                    | 1          |                   |         |          |            |  |
| Parish/County                  | Hennep                         |                      |               |         |                    | BSW guard at house     |                 |                |                    |            |                   |         |          |            |  |
|                                |                                |                      |               |         |                    | Remove temp drop       |                 |                |                    |            |                   |         |          |            |  |
| l ownship:                     |                                | BM61(1.25)SEB        |               |         | BSW Bore footage   |                        |                 |                | 30                 |            |                   |         |          |            |  |
| Section                        |                                | SEBO PER FT LBR      |               |         | Fiber & plow plcmt |                        |                 |                |                    |            |                   |         |          |            |  |
| Range                          |                                | SEBO PER FT LBR T    |               |         |                    | Fiber & hand dig plcmt |                 |                |                    |            |                   |         |          |            |  |
|                                |                                | SEB6-22              |               |         |                    | BSW-6 & plow plcmt     |                 |                |                    |            |                   |         |          |            |  |
|                                |                                | (-)(-)               |               |         |                    | Ground Rod             |                 |                |                    |            |                   |         |          |            |  |
|                                |                                |                      |               |         |                    | Trip Charge            |                 |                |                    | 1          |                   |         |          |            |  |
|                                |                                |                      |               |         |                    | Rock Boring            |                 |                |                    |            |                   |         |          |            |  |
|                                | Permit                         |                      |               |         | Permit             |                        |                 |                |                    |            |                   |         |          |            |  |
| Nearest cross st.              |                                | sunnyslope dr        |               |         |                    |                        |                 | Plat           | Page               |            |                   | Map#    |          |            |  |