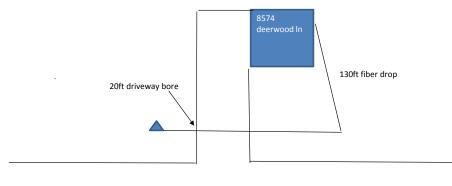

| Revised 4-6-18                |                             |                                       |         |                                        | CMS#                        | 19143407 PERMIT   |       |                 | ERMIT      |              |            |                      |     |
|-------------------------------|-----------------------------|---------------------------------------|---------|----------------------------------------|-----------------------------|-------------------|-------|-----------------|------------|--------------|------------|----------------------|-----|
|                               |                             |                                       |         | Cer                                    | turyLink E                  | 3SW Ord           | er/N  | laintena        | nce Wo     | rk Au        | thoriza    | ation                |     |
| Company                       | T600                        | <b>F600</b> Exchange Name MAPLE GROVE |         |                                        |                             |                   |       |                 | Service    | Order#       |            |                      |     |
| Work Activity                 | Fiber-Buried                |                                       |         |                                        | Capit                       | al                | Y     |                 | Mainten    | ance         |            |                      |     |
| Customer Name                 | kyle boughner               |                                       |         |                                        |                             |                   |       |                 |            | Ph           | one#       | 7633153486           |     |
| Address                       | <mark>8574 de</mark>        | 8574 deerwood In                      |         |                                        |                             |                   |       |                 |            | One (        | Call Ticke | t#                   |     |
| City & Zip                    |                             | maple grove                           |         |                                        |                             |                   |       |                 |            |              |            | •                    |     |
| Location/Directions           |                             |                                       |         |                                        |                             |                   |       |                 |            |              |            |                      |     |
| Description of Work or Spe    | ecial Instr                 | uctions                               |         | plow                                   | in 130ft of fil             | ber drop wi       | th 20 | ft drivewa      | v bore     |              |            |                      |     |
|                               |                             |                                       |         |                                        |                             |                   |       |                 | ,          |              |            |                      |     |
| Held Order                    |                             | N                                     | Permit: |                                        | Notes                       | Bore:             | Y     |                 |            |              | CBR#       | <mark>7632347</mark> | 492 |
| Tech Name and Tech #          | pat nat                     | pat nathe                             |         |                                        |                             |                   |       | Employe         | e Contact# | # 6127159213 |            |                      | 213 |
| Sketch                        | Material/Labor Units        |                                       |         |                                        |                             | Factors (Quanity) |       | 1               |            |              |            |                      |     |
| Include Cntr Line & Pedestal) | Description                 |                                       |         |                                        | Notes<br>BSW-3 & plow plcmt |                   |       | Footage/Quanity |            | Comments     |            |                      | ts  |
| Cntr Line foota 33            | e foota 33 SEB3-22          |                                       |         |                                        |                             |                   |       |                 |            |              |            |                      |     |
|                               | SEB3-22                     |                                       |         |                                        | BSW-3 & hand dig plcmt      |                   |       |                 |            |              |            |                      |     |
| Ped# f8582                    |                             | SEPCUTOVER                            |         |                                        | CUTOVER BSW                 |                   |       |                 |            |              |            |                      |     |
| Parish/County Henner          | BM83                        |                                       |         |                                        | BSW guard at house          |                   |       |                 | 1          |              |            |                      |     |
|                               | XXSEB-GL                    |                                       |         | Remove temp drop                       |                             |                   |       | 20              |            |              |            |                      |     |
| I ownship:<br>Section         | BM61(1.25)SEB               |                                       |         | BSW Bore footage<br>Fiber & plow plcmt |                             |                   |       | 20<br>30        |            |              |            |                      |     |
| Range                         |                             |                                       |         | Fiber & hand dig plcmt                 |                             |                   | 1     | .30             |            |              |            |                      |     |
| Kange                         | SEBO PER FILBR I            |                                       |         |                                        | BSW-6 & plow plcmt          |                   |       |                 |            |              |            |                      |     |
|                               | BM2(5/8)(8)                 |                                       |         |                                        | Ground Rod                  |                   |       |                 |            |              |            |                      |     |
|                               | Trip Charge                 |                                       |         |                                        | Trip Charge                 |                   |       |                 |            | <u> </u>     |            |                      |     |
|                               | BM61(3)D-Rock CBL           |                                       |         |                                        | Rock Boring                 |                   |       |                 |            |              |            |                      |     |
| Permit Permit                 |                             |                                       |         |                                        |                             |                   |       |                 |            |              |            |                      |     |
|                               | earest cross st. forestview |                                       |         |                                        |                             |                   | Page  | <b>i</b>        |            | Map#         | r          |                      |     |