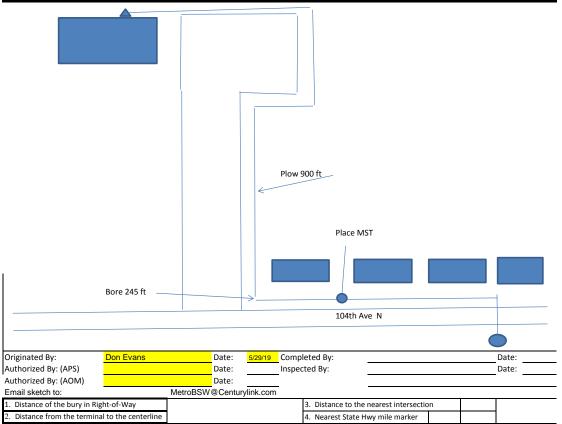

| Revised 4-6-18                 |                          |                                |  |                        |                        |                            |          | CMS#     | 19094042 PERMIT  |                 |                 | ERMIT       |            |     |
|--------------------------------|--------------------------|--------------------------------|--|------------------------|------------------------|----------------------------|----------|----------|------------------|-----------------|-----------------|-------------|------------|-----|
|                                |                          |                                |  | Cen                    | tury                   | Link                       | BSW      | Order/   | Mainter          | nance Wo        | ork Au          | Ithoriza    | ation      |     |
| Company                        | T600                     | T600 Exchange Name MAPLE GROVE |  |                        |                        |                            |          |          |                  | Service Order#  |                 |             |            |     |
| Work Activity                  | Fiber-E                  | Fiber-Buried                   |  |                        |                        |                            |          | Cap      | oital            | al Y            |                 | Maintenance |            |     |
| Customer Name                  | Maple Grove Park And Rec |                                |  |                        |                        |                            |          |          |                  |                 | Ph              | one#        | 7634258613 |     |
| Address                        | 10122 104th Ave N        |                                |  |                        |                        |                            |          |          | One Call Ticket# |                 |                 |             |            |     |
| City & Zip                     | Maple (                  | Maple Grove MN                 |  |                        |                        |                            |          |          |                  |                 |                 |             |            | 8   |
| Location/Directions            |                          |                                |  |                        |                        |                            |          |          |                  |                 |                 |             |            |     |
| Description of Work or S       | pecial Instr             | ructions                       |  | Plow                   | 1145                   | ft of f                    | iber fro | m ped to | nid              |                 |                 |             |            |     |
|                                |                          |                                |  |                        |                        |                            |          | n pou u  |                  |                 |                 |             |            |     |
| Held Order                     | Y                        | Y Permit: Y                    |  |                        | Bore: Y                |                            |          |          |                  |                 | CBR# 6513127065 |             |            |     |
| Tech Name and Tech #           | # Don Evans              |                                |  |                        | F                      |                            |          |          | Emplo            | yee Contact     | t# 61243031     |             |            | 133 |
| Sketch                         | xetch Material/Labor U   |                                |  |                        | nits                   |                            |          |          |                  |                 |                 |             |            |     |
| (Include Cntr Line & Pedestal) |                          | Description                    |  |                        |                        | Notes                      |          |          | Foota            | Footage/Quanity |                 | Comments    |            |     |
| Cntr Line foota 33             |                          |                                |  |                        | BSW-3 & plow plcmt     |                            |          |          |                  |                 |                 |             |            |     |
|                                |                          |                                |  |                        | BSW-3 & hand dig plcmt |                            |          |          |                  |                 |                 |             |            |     |
| Ped# 43409035                  |                          |                                |  |                        | CUTOVER BSW            |                            |          |          |                  |                 |                 |             |            |     |
| Parish/County                  |                          |                                |  |                        |                        | BSW guard at house         |          |          |                  | 1               |                 |             |            |     |
|                                | XXSEB-GL                 |                                |  | Remove temp drop       |                        |                            |          |          |                  |                 |                 |             |            |     |
| l ownship:                     |                          |                                |  |                        | BSW Bore footage       |                            |          |          | 245              |                 |                 |             |            |     |
| Section                        |                          |                                |  |                        | Fiber & plow plcmt     |                            |          |          |                  |                 |                 |             |            |     |
| Range SEBO PER FT LBR T        |                          |                                |  | Fiber & hand dig plcmt |                        |                            |          |          | 900              |                 |                 |             |            |     |
|                                |                          | SEB6-22                        |  |                        |                        | BSW-6 & plow plcmt         |          |          |                  |                 |                 |             |            |     |
|                                |                          |                                |  |                        |                        | Ground Rod                 |          |          |                  |                 |                 |             |            |     |
|                                |                          | BM61(3)D-Rock CBL              |  |                        |                        | Trip Charge<br>Rock Boring |          |          |                  | 1               |                 |             |            |     |
|                                |                          |                                |  |                        |                        |                            |          |          |                  |                 |                 |             |            |     |
| Permit                         |                          |                                |  | Permit                 |                        |                            |          | 1        |                  |                 |                 |             |            |     |
|                                |                          |                                |  |                        | -                      | iii e                      |          |          |                  |                 |                 |             |            |     |