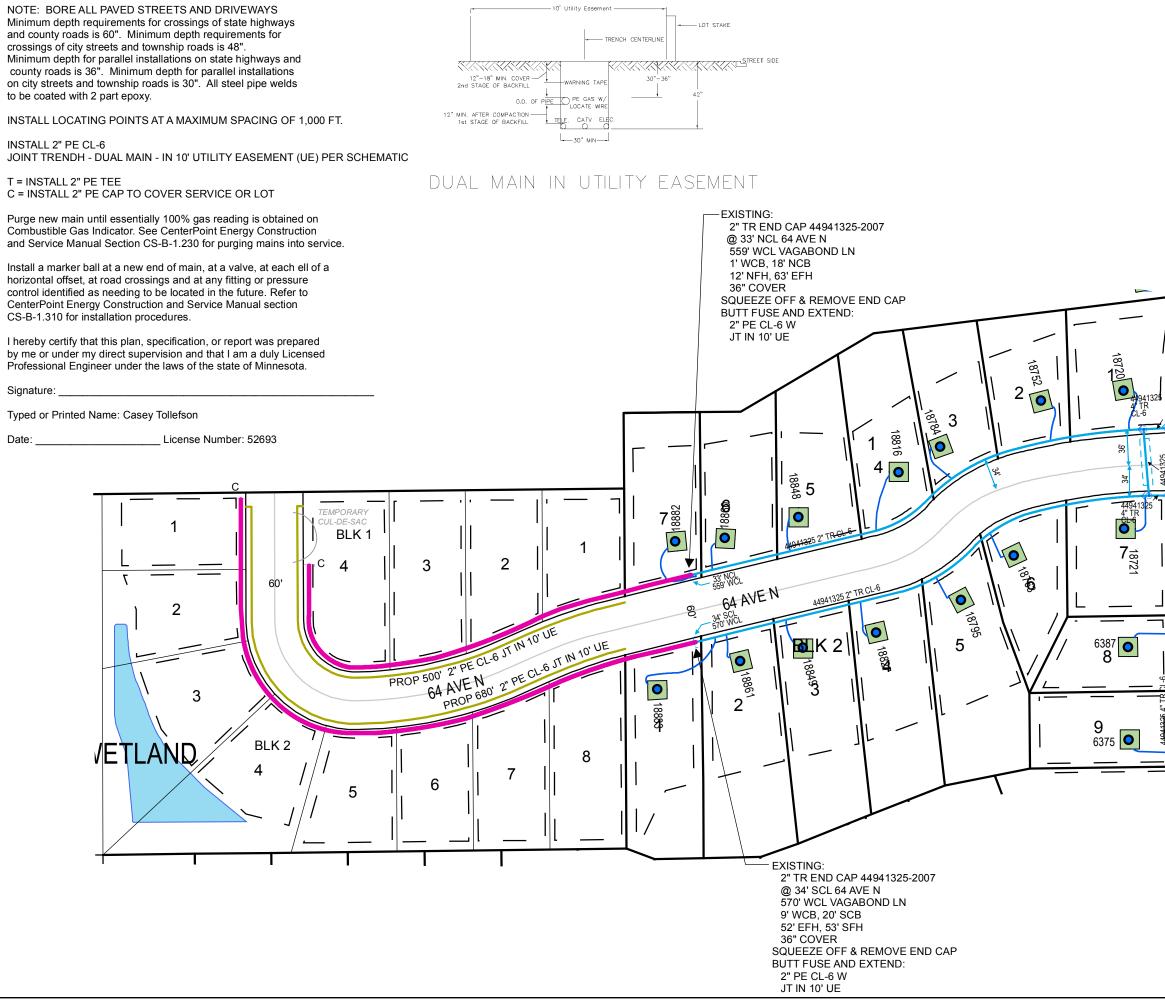

**DESIGNER EXPRESS DESIGN** 

10/5/2016 3:17:41 PM

|                                                                                                                                                                                                                                                                                                                                             | 1                                                                                                                                                                                  |
|---------------------------------------------------------------------------------------------------------------------------------------------------------------------------------------------------------------------------------------------------------------------------------------------------------------------------------------------|------------------------------------------------------------------------------------------------------------------------------------------------------------------------------------|
| UPON MAIN COMPLETION<br>TEST AND CONNECT<br>18882 & 18883 64 AVE N<br>TO THE NEW MAIN                                                                                                                                                                                                                                                       | CenterPoint<br>Energy<br>MINNESOTA REGION<br>PROPRIETARY AND CONFIDENTIAL<br>PROJECT #: 79236642<br>M52900 MAPLE GROVE<br>ONE CALL:<br>Hennepin<br>*SW31 T119/R22<br>* = this Page |
| -<br>36'<br>36'<br>36'<br>36'<br>36'<br>36'<br>36'<br>36'<br>36'<br>36'                                                                                                                                                                                                                                                                     | LEGEND:<br>ACTIVE MAIN<br>DESIGNED MAIN<br>PROPOSED ABANDONED/<br>OUT OF SERVICE MAIN<br>ABANDONED/<br>OUT OF SERVICE MAIN<br>PIPE REQUIRED:<br>1180' 2" PE CL-6<br><br>1180' PIPE |
| S <sup>2</sup><br>S <sup>39</sup><br>O<br>6374<br>O<br>O<br>O | PROPOSED ABANDONED PIPE:                                                                                                                                                           |
|                                                                                                                                                                                                                                                                                                                                             | COPIES:<br>PIPELINE INTEGRITY PACKET: N<br>GAS VALVE: N<br>DD NUMBER: N<br>CORROSION: N<br>EMP: N<br>FOLLOW INTERNAL PIPE                                                          |
| 40' 6362                                                                                                                                                                                                                                                                                                                                    | SAMPLING REQUIREMENTS? N<br>SURVEYOR REQUIRED? N<br>RETURN PACKET TO ENG? N<br>GFIP#: N<br>PERMITS: MAPLE GROVE JOINT<br>JT APPLIED FOR BY XCEL                                    |
|                                                                                                                                                                                                                                                                                                                                             | PROJECT DESCRIPTION: NBRE<br>PLOCEUS                                                                                                                                               |
|                                                                                                                                                                                                                                                                                                                                             | DESIGNER: Wendy Kronwall<br>PHONE #: 612-321-5508<br>DRAWN BY: Wendy Kronwall<br>DESIGN DATE: 10/3/2016                                                                            |
|                                                                                                                                                                                                                                                                                                                                             | REVISION INFO:                                                                                                                                                                     |
|                                                                                                                                                                                                                                                                                                                                             | Main SCALE 1": 100'<br>SCAN DATE: SHEET 1 OF 1                                                                                                                                     |