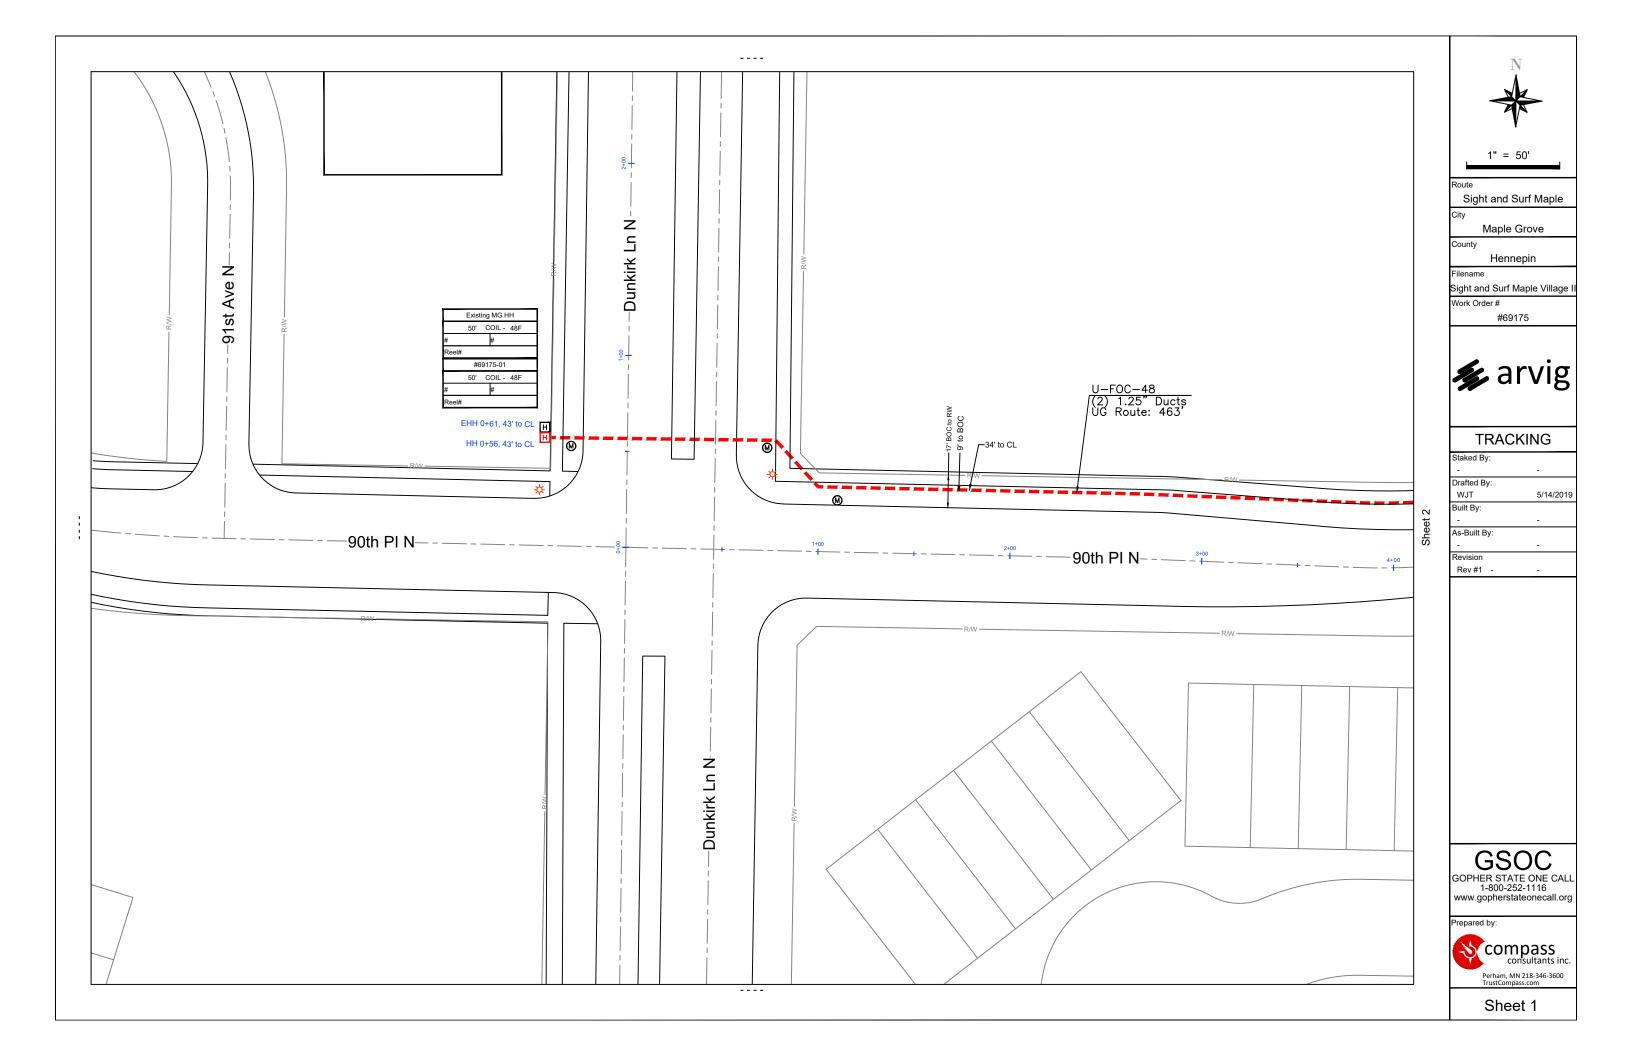

# #69175 Sight and Surf Maple Village II

9150 Zanzibar Ln N, Maple Grove, MN 55311

Route

Sight and Surf Maple

City

Maple Grove

ounty

Hennepin

lename

Sight and Surf Maple Village

Order #

#69175

#### **TRACKING**

| 1101011110   |          |
|--------------|----------|
| Staked By:   |          |
| -            | -        |
| Drafted By:  |          |
| WJT          | 5/14/201 |
| Built By:    |          |
| -            | -        |
| As-Built By: |          |
|              |          |

Revision

Rev #1

| 1107#1 -             |      |
|----------------------|------|
| Construction Totals  |      |
| Route Footage        | 2593 |
| Total Underground    | 2593 |
| Total Aerial         | 0    |
| Underground (New)    | 2593 |
| Aerial (New)         | 0    |
| Overpull (Ex Duct)   | 0    |
| Overlash (Ex Strand) | 0    |
| Plow                 | 0    |
| Bore                 | 2593 |
| New Vaults           | 3    |
| New Peds             | 0    |
|                      |      |