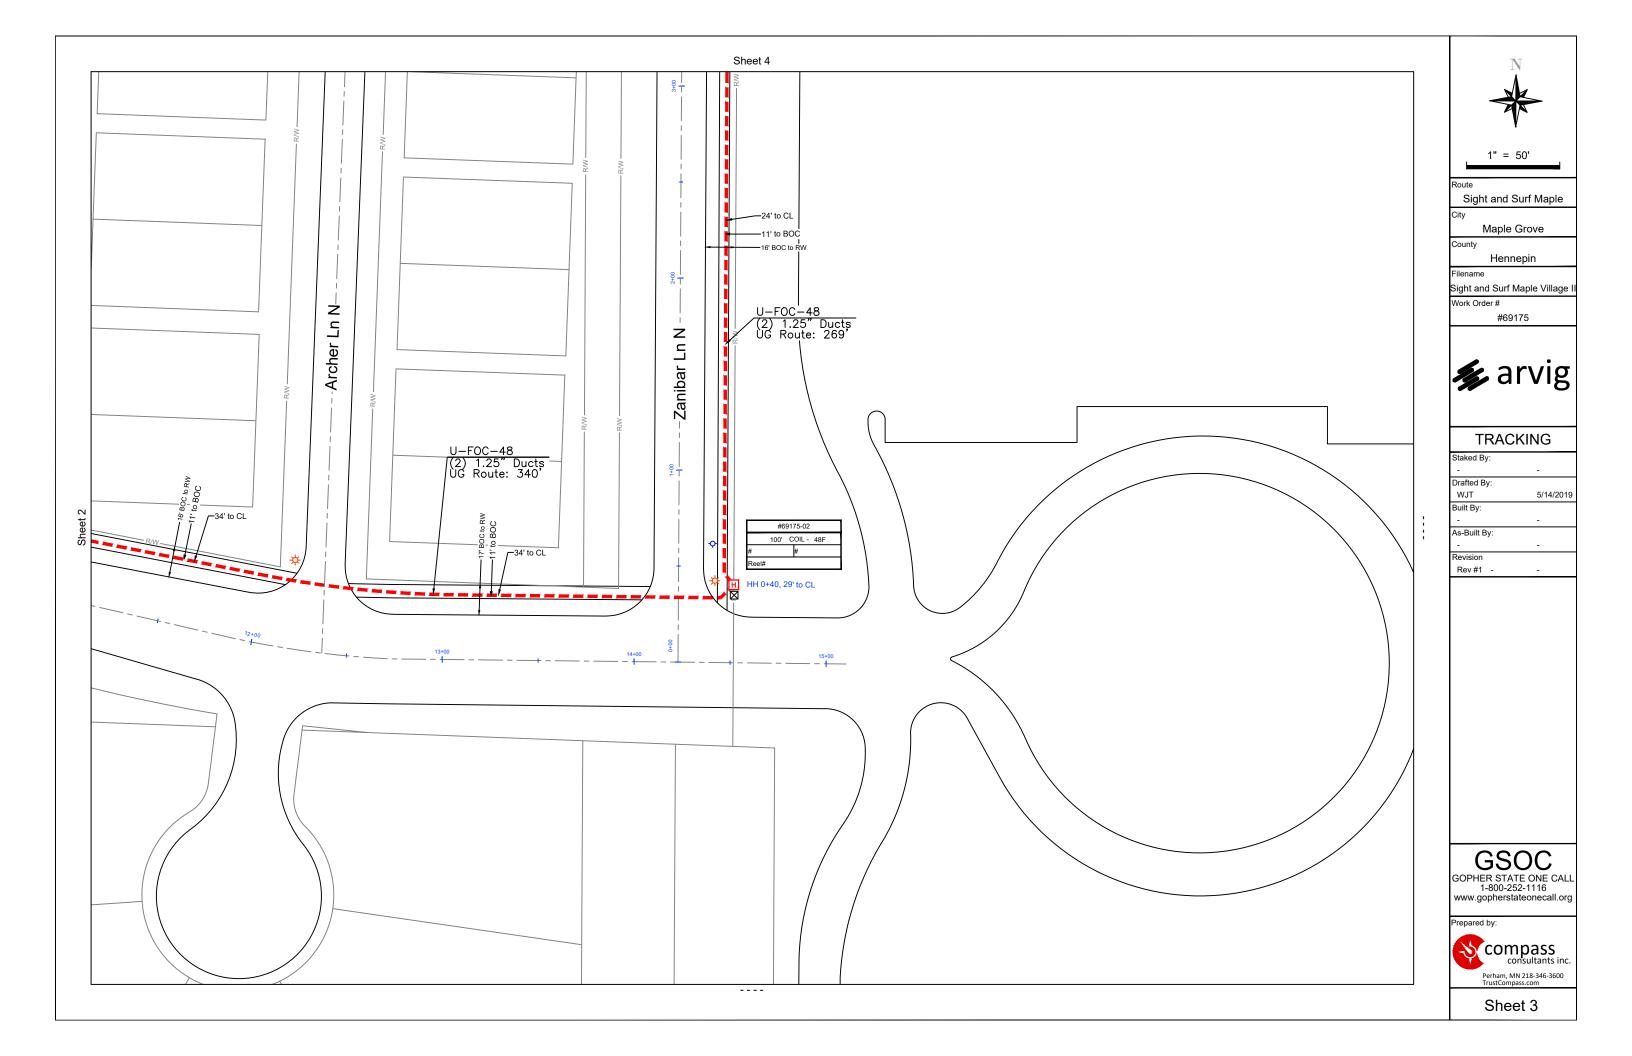

# #69175 Sight and Surf Maple Village II

9150 Zanzibar Ln N, Maple Grove, MN 55311

Route

Sight and Surf Maple

City

Maple Grove

ounty

Hennepin

lename

Sight and Surf Maple Village

Order #

#69175

#### **TRACKING**

| 1101011110   |          |
|--------------|----------|
| Staked By:   |          |
| -            | -        |
| Drafted By:  |          |
| WJT          | 5/14/201 |
| Built By:    |          |
| -            | -        |
| As-Built By: |          |
|              |          |

Revision

Rev #1

| 1107#1 -             |      |
|----------------------|------|
| Construction Totals  |      |
| Route Footage        | 2593 |
| Total Underground    | 2593 |
| Total Aerial         | 0    |
| Underground (New)    | 2593 |
| Aerial (New)         | 0    |
| Overpull (Ex Duct)   | 0    |
| Overlash (Ex Strand) | 0    |
| Plow                 | 0    |
| Bore                 | 2593 |
| New Vaults           | 3    |
| New Peds             | 0    |
|                      |      |