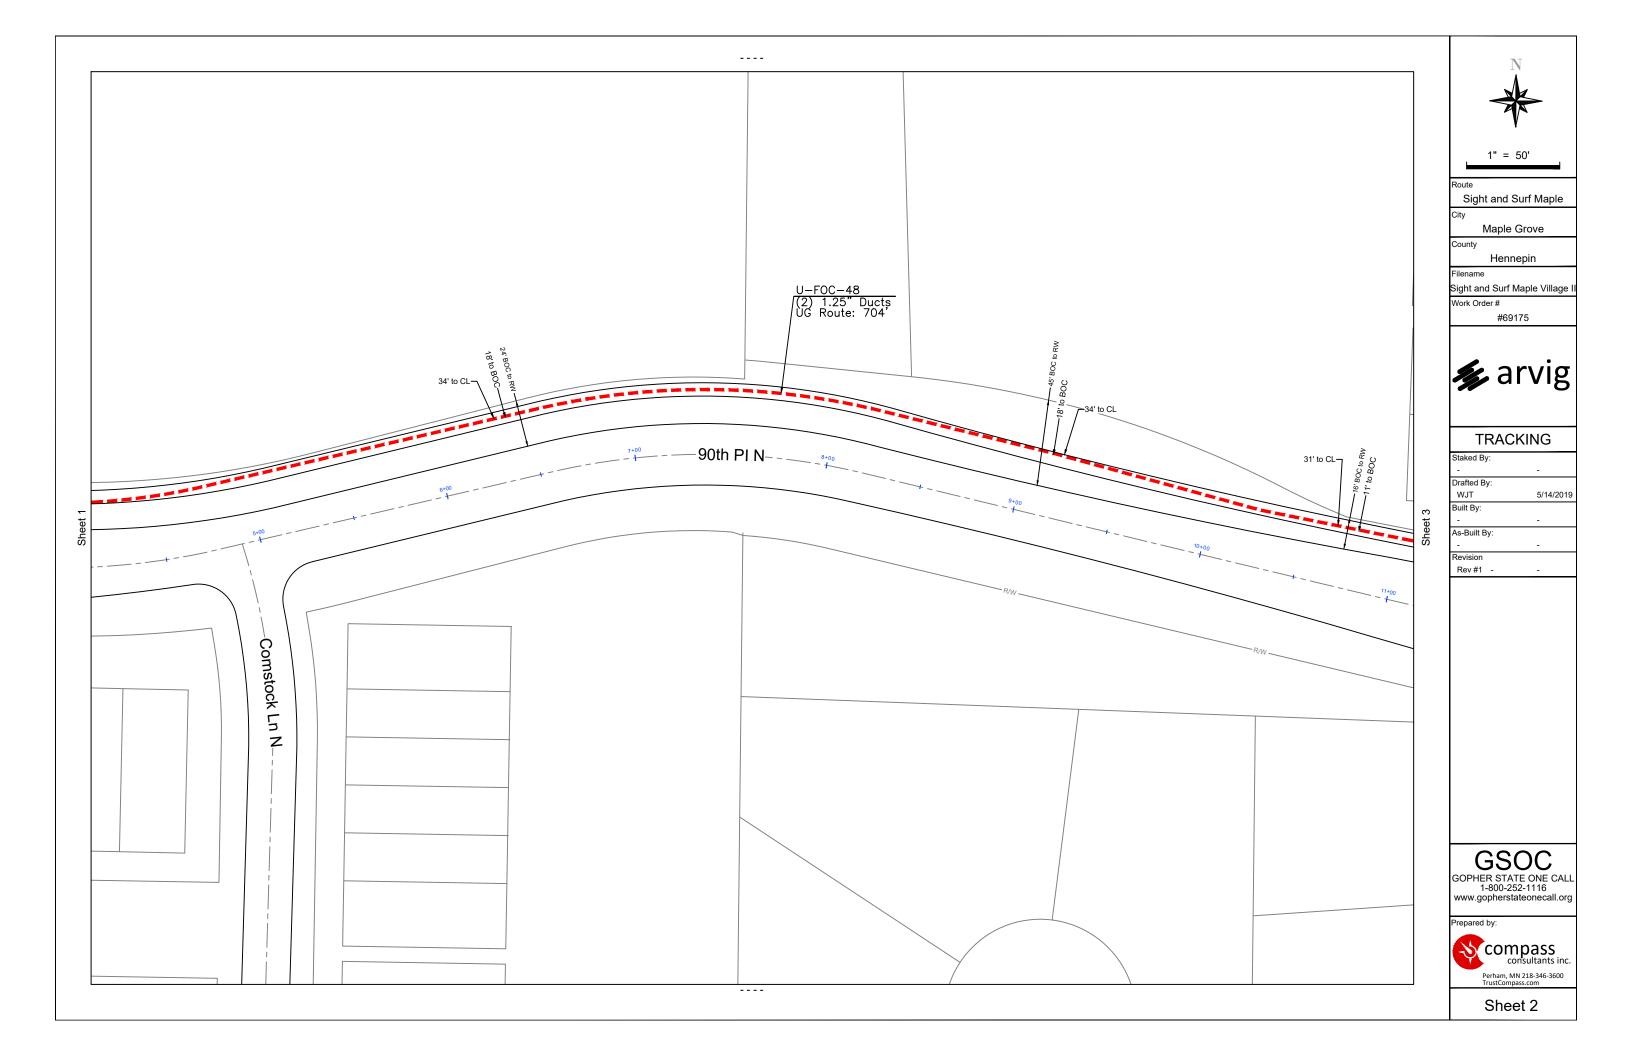

# #69175 Sight and Surf Maple Village II

9150 Zanzibar Ln N, Maple Grove, MN 55311

Route

Sight and Surf Maple

City

Maple Grove

ounty

Hennepin

lename

Sight and Surf Maple Village

Order #

#69175

#### **TRACKING**

| 1101011110   |          |
|--------------|----------|
| Staked By:   |          |
| -            | -        |
| Drafted By:  |          |
| WJT          | 5/14/201 |
| Built By:    |          |
| -            | -        |
| As-Built By: |          |
|              |          |

Revision

Rev #1

| 1107#1 -             |      |
|----------------------|------|
| Construction Totals  |      |
| Route Footage        | 2593 |
| Total Underground    | 2593 |
| Total Aerial         | 0    |
| Underground (New)    | 2593 |
| Aerial (New)         | 0    |
| Overpull (Ex Duct)   | 0    |
| Overlash (Ex Strand) | 0    |
| Plow                 | 0    |
| Bore                 | 2593 |
| New Vaults           | 3    |
| New Peds             | 0    |
|                      |      |