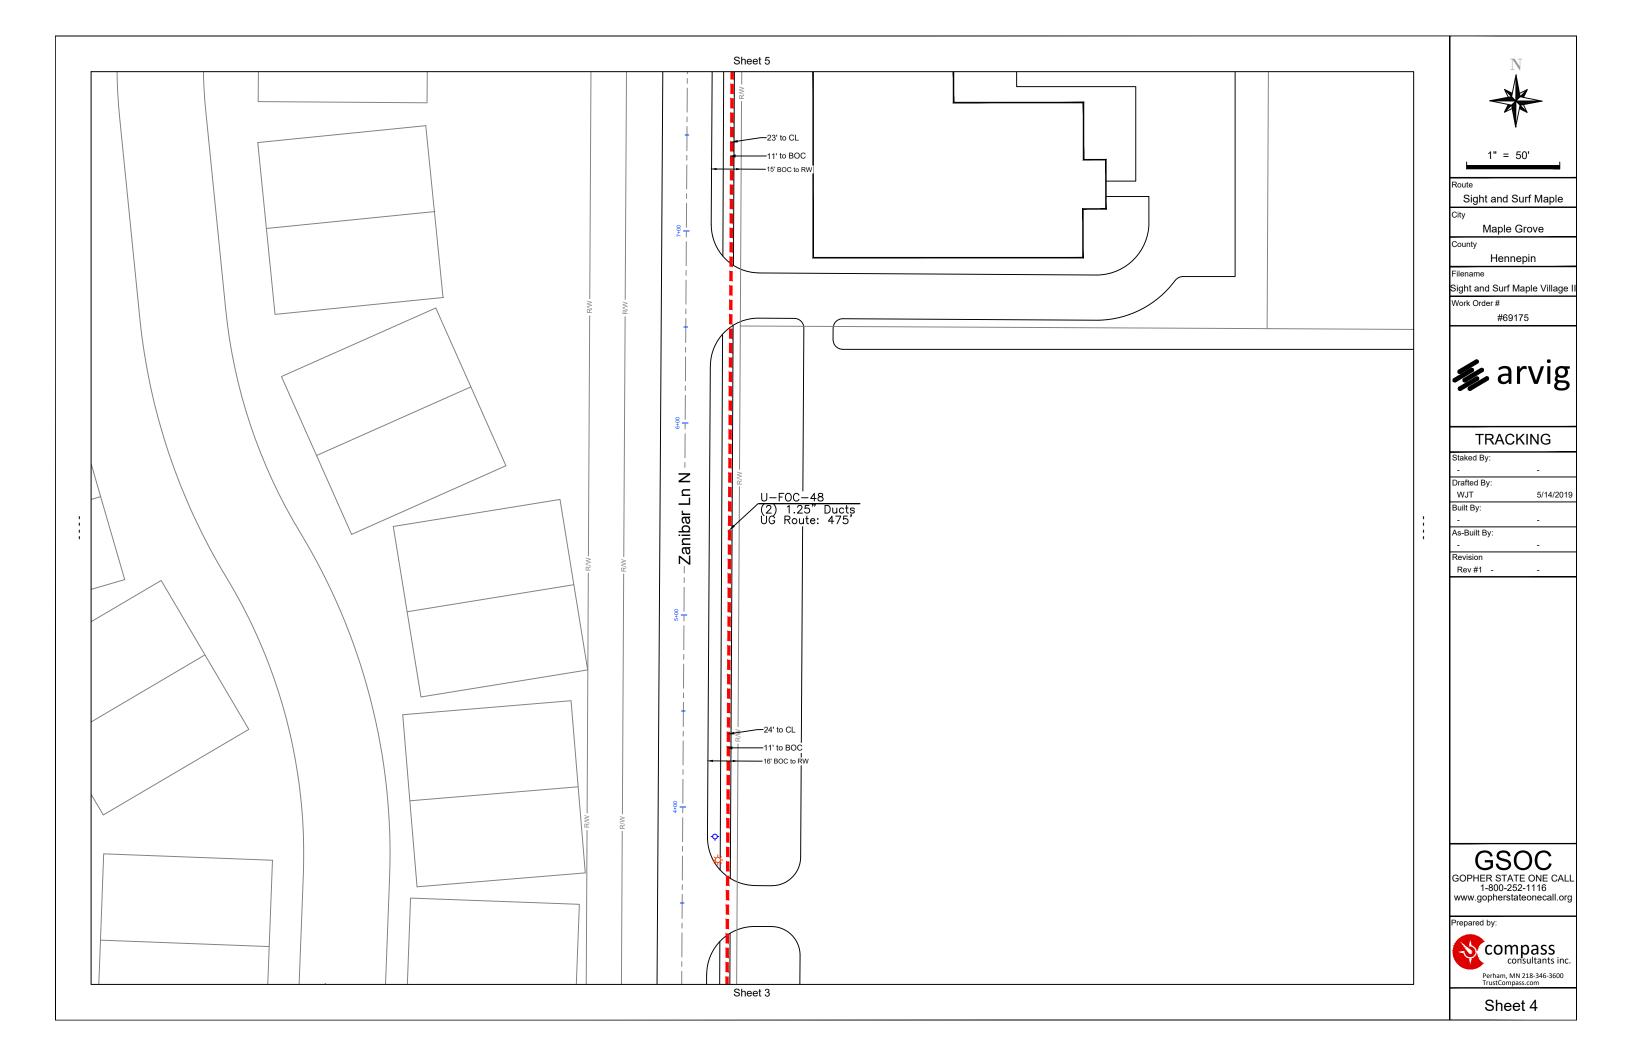

# #69175 Sight and Surf Maple Village II

9150 Zanzibar Ln N, Maple Grove, MN 55311

Route

Sight and Surf Maple

City

Maple Grove

ounty

Hennepin

lename

Sight and Surf Maple Village

Order #

#69175

#### **TRACKING**

| 1101011110   |          |
|--------------|----------|
| Staked By:   |          |
| -            | -        |
| Drafted By:  |          |
| WJT          | 5/14/201 |
| Built By:    |          |
| -            | -        |
| As-Built By: |          |
|              |          |

Revision

Rev #1

| 1107#1 -             |      |
|----------------------|------|
| Construction Totals  |      |
| Route Footage        | 2593 |
| Total Underground    | 2593 |
| Total Aerial         | 0    |
| Underground (New)    | 2593 |
| Aerial (New)         | 0    |
| Overpull (Ex Duct)   | 0    |
| Overlash (Ex Strand) | 0    |
| Plow                 | 0    |
| Bore                 | 2593 |
| New Vaults           | 3    |
| New Peds             | 0    |
|                      |      |