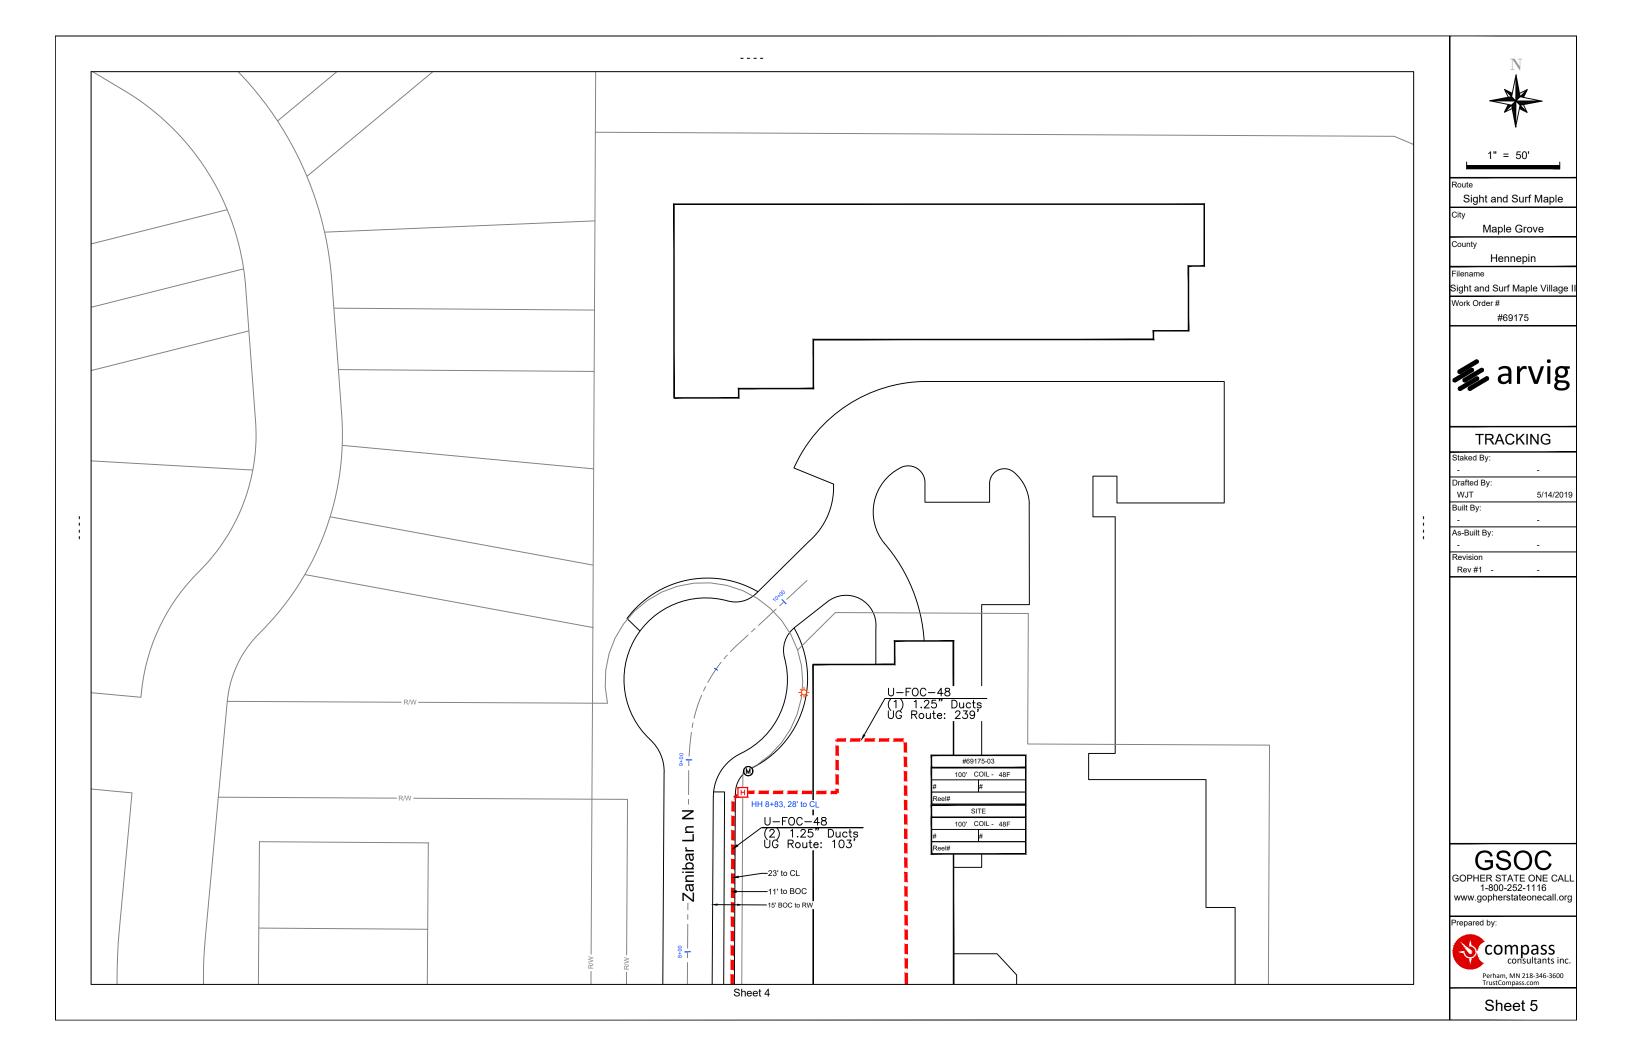

# #69175 Sight and Surf Maple Village II

9150 Zanzibar Ln N, Maple Grove, MN 55311

Route

Sight and Surf Maple

City

Maple Grove

ounty

Hennepin

lename

Sight and Surf Maple Village

Order #

#69175

#### **TRACKING**

| 1101011110   |          |
|--------------|----------|
| Staked By:   |          |
| -            | -        |
| Drafted By:  |          |
| WJT          | 5/14/201 |
| Built By:    |          |
| -            | -        |
| As-Built By: |          |
|              |          |

Revision

Rev #1

| 1107#1 -             |      |
|----------------------|------|
| Construction Totals  |      |
| Route Footage        | 2593 |
| Total Underground    | 2593 |
| Total Aerial         | 0    |
| Underground (New)    | 2593 |
| Aerial (New)         | 0    |
| Overpull (Ex Duct)   | 0    |
| Overlash (Ex Strand) | 0    |
| Plow                 | 0    |
| Bore                 | 2593 |
| New Vaults           | 3    |
| New Peds             | 0    |
|                      |      |