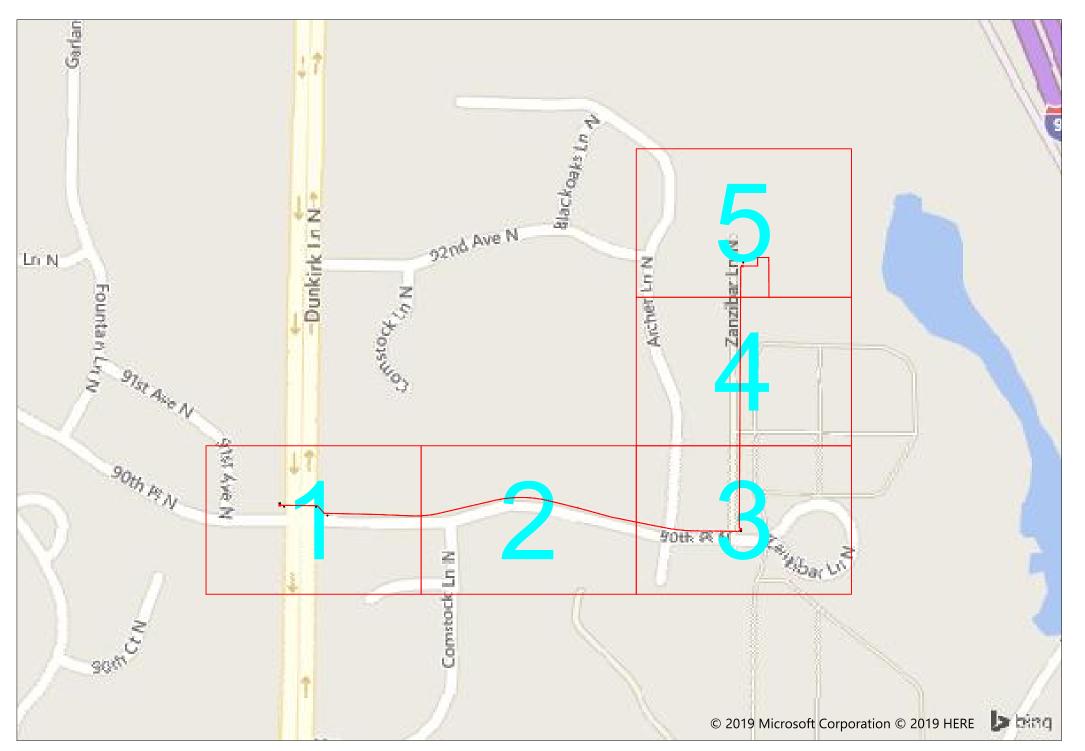

# #69175 Sight and Surf Maple Village II

9150 Zanzibar Ln N, Maple Grove, MN 55311

Route

Sight and Surf Maple

City

Maple Grove

ounty

Hennepin

lename

Sight and Surf Maple Village

Order #

#69175