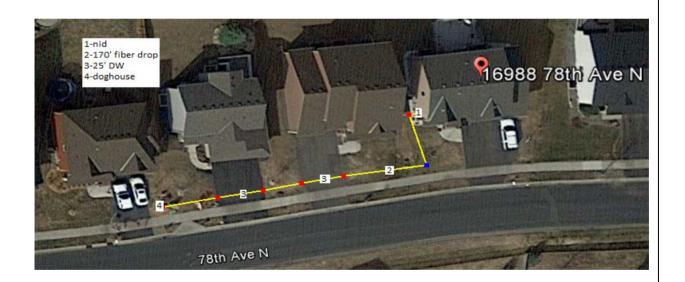

|                                |                  |             | Loc<br>Exc  | cal<br>ch# |                  |        |                      | CMS#             |        |                     |            |          |     |
|--------------------------------|------------------|-------------|-------------|------------|------------------|--------|----------------------|------------------|--------|---------------------|------------|----------|-----|
|                                |                  |             |             | Ce         | nturyLink BS     | W Ord  | er/Ma                | intena           | ance W | ork A               | uthoriz    | ation    |     |
| Company                        |                  | T600        | Excha       | ange       |                  |        |                      |                  | S      | ervice (            | Order#     | 14010957 | '07 |
| Work Activity                  |                  |             |             | •          |                  |        | Ca                   | pital            | Υ      |                     | Mainten    | ance N   |     |
| Customer Nam                   | Anh No           | guyen       |             |            |                  |        |                      |                  | Pho    | ne#                 | 763-4      | 16-3753  |     |
| Address                        | 16988 78th ave n |             |             |            |                  |        |                      | One Call Ticket# |        |                     |            |          |     |
| City & Zip                     | maple (          | grove       |             |            |                  |        |                      |                  |        |                     |            |          |     |
| Location/Direc                 | GPS              |             |             |            |                  |        |                      |                  |        |                     |            |          |     |
| Description of W               | Vork or Spec     | cial Inst   | ructions    |            |                  |        |                      |                  |        |                     |            |          |     |
| place 170' fiber               | drop with 2      | DW bo       | red for 25' | each       |                  |        |                      |                  |        |                     |            |          |     |
| Held Order ?                   |                  | NO          | Pe          | rmit: NO   | Во               | re: NO |                      |                  |        | CBR#                |            |          |     |
| Employee Name                  |                  | MER064519   |             |            |                  |        | Employee Contact# 76 |                  |        | 7632288             | 7632288645 |          |     |
|                                |                  |             | Mate        | rial/Labo  | r Units          |        | Est                  | Actual           |        |                     | Place      | d by     |     |
| (Include Cntr Line & Pedestal) |                  | Description |             |            | Notes            |        | Qty. Qty             |                  |        | (Foreman/Crew Name) |            |          |     |
| Cntr Line foota                |                  | SEB3-2      |             |            | Place 3 pair BSV | V      |                      |                  |        |                     |            |          |     |
| Ped#                           |                  | SEPCU       | TOVER       |            | CUTOVER BSW      |        |                      |                  |        |                     |            |          |     |
| Parish/County                  | Hennepi          |             |             |            | BSW guard at h   |        |                      |                  |        |                     |            |          |     |
|                                |                  | XXSEB-      |             |            | Remove temp of   |        |                      |                  |        |                     |            |          |     |
| Township:                      |                  | BM61(       |             |            | BSW Bore requi   | ired   |                      |                  |        |                     |            |          |     |
| Section                        |                  | SEB3-2      |             |            | Hand Dig         |        |                      |                  |        |                     |            |          |     |
| Range                          | na               | SEBOP2      | 2           |            | Fiber Drop       |        |                      |                  |        |                     |            |          |     |
|                                |                  |             |             |            |                  |        |                      |                  |        |                     |            |          |     |
| Nearest cross st. GPS          |                  |             |             |            | ı                |        | Plat                 | Page             | GPS    |                     | Map#       | GPS      |     |
| Damaged facility               | y #              |             |             |            |                  |        |                      |                  |        |                     |            |          |     |
| SKETCH                         |                  |             |             |            |                  |        |                      |                  |        |                     |            |          |     |