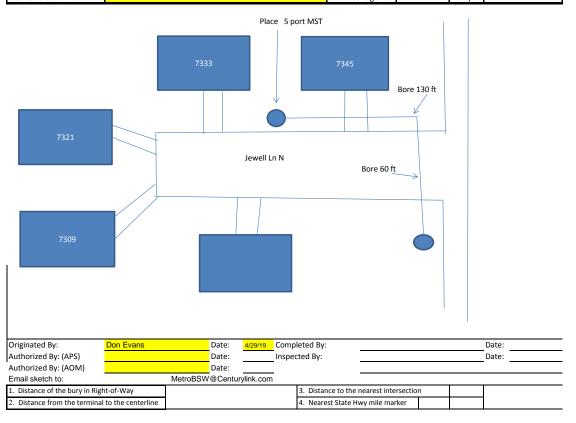

| Revised 4-6-18                            |             |                        |         |      |                        |                                        |          |       |                 | CMS# 19072928 HELD / PEI |                  |                           | PERMIT      |  |  |
|-------------------------------------------|-------------|------------------------|---------|------|------------------------|----------------------------------------|----------|-------|-----------------|--------------------------|------------------|---------------------------|-------------|--|--|
|                                           |             |                        |         | С    | entu                   | ıryLinl                                | (BSW     | Orde  | r/Mainte        | nance V                  | Vork /           | Authori                   | zation      |  |  |
| Company                                   | T600        | T600 Exchange Name MAP |         |      |                        | LE GROVE                               |          |       |                 |                          | Service Order#   |                           |             |  |  |
| Work Activity                             | Fiber-E     | Fiber-Buried           |         |      |                        |                                        |          |       | Capit           | Capital Y                |                  |                           | Maintenance |  |  |
| Customer Name                             |             |                        |         |      |                        |                                        |          |       |                 |                          |                  | Pho                       | one#        |  |  |
| Address                                   | 7333 J      | 7333 Jewel Ln N        |         |      |                        |                                        |          |       |                 | 1                        | One Call Ticket# |                           |             |  |  |
| City & Zip                                | Maple (     | Maple Grove MN         |         |      |                        |                                        |          |       |                 |                          |                  |                           |             |  |  |
| Location/Directions                       |             |                        |         |      |                        |                                        |          |       |                 |                          |                  |                           |             |  |  |
| Description of Work or Sp                 | ecial Instr | ructions               |         | Bore | e 190                  | ft from                                | ped to M | ST. 5 | port MST        | required                 |                  |                           |             |  |  |
| · · · · · · · · · · · · · · · · · · ·     |             |                        |         |      |                        |                                        |          |       |                 | •                        |                  |                           |             |  |  |
| Held Order                                | Y           |                        | Permit: | Υ    | Y Bore: Y              |                                        |          | Υ     |                 |                          |                  | CBR#                      |             |  |  |
| Tech Name and Tech #                      | Don Ev      | Don Evans              |         |      |                        |                                        |          |       | Employe         | e Contact                | Ħ                | # <mark>6124303133</mark> |             |  |  |
| Sketch                                    |             | Material/Labor Units   |         |      |                        |                                        |          |       | Footage/Quanity |                          |                  |                           |             |  |  |
| Include Cntr Line & Pedestal) Description |             |                        |         |      | Notes                  |                                        |          |       | Footage/Quanity |                          |                  | Comments                  |             |  |  |
| Cntr Line foota 33                        |             |                        |         |      |                        | BSW-3 & plow plcmt                     |          |       |                 |                          |                  |                           |             |  |  |
|                                           | SEB3-22T    |                        |         |      | BSW-3 & hand dig plcmt |                                        |          |       |                 |                          |                  |                           |             |  |  |
| Ped#                                      |             |                        |         |      |                        | CUTOVER BSW                            |          |       |                 |                          |                  |                           |             |  |  |
| Parish/County BM83                        |             |                        |         |      | BSW guard at house     |                                        |          |       |                 |                          |                  |                           |             |  |  |
|                                           |             | XXSEB-GL               |         |      |                        | Remove temp drop                       |          |       |                 |                          |                  |                           |             |  |  |
| Township:<br>Section                      |             |                        |         |      |                        | BSW Bore footage<br>Fiber & plow plcmt |          |       |                 | 190                      |                  |                           |             |  |  |
| Range                                     |             | SEBO PER FT LBR T      |         |      |                        | Fiber & hand dig plcmt                 |          |       |                 |                          | 1                |                           |             |  |  |
| rtange                                    |             | SEB6-22                |         |      |                        | BSW-6 & plow plcmt                     |          |       |                 |                          | 1                |                           |             |  |  |
|                                           |             | BM2(5/8)(8)            |         |      |                        | Ground Rod                             |          |       |                 |                          | 1                |                           |             |  |  |
|                                           |             | Trip Charge            |         |      |                        | Trip Charge                            |          |       |                 | 1                        |                  |                           |             |  |  |
|                                           |             | BM61(3)D-Rock CBL      |         |      |                        | Rock Boring                            |          |       |                 |                          |                  |                           |             |  |  |
|                                           | Permit      | Permit                 |         |      |                        | Permit                                 |          |       |                 | 1                        |                  |                           |             |  |  |
| Nearest cross st.                         |             |                        |         |      |                        |                                        |          | - 01  | t Page          | 1                        |                  | Map#                      | 1           |  |  |