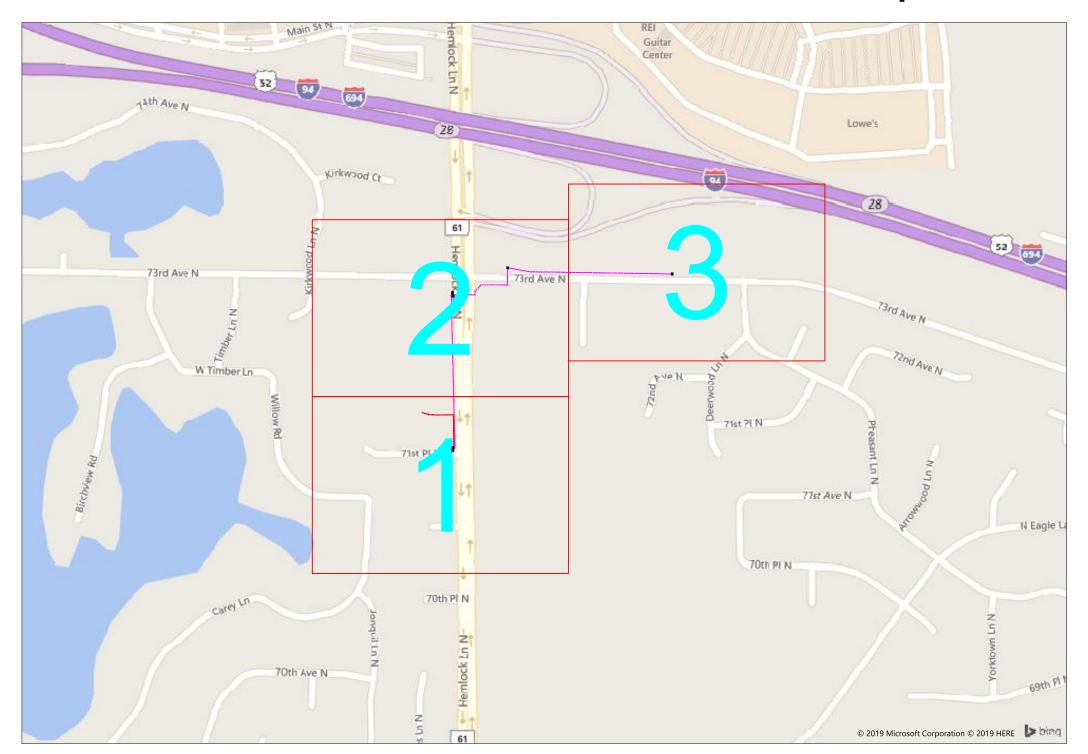

# #68633 AMW Hemlock Pines Apt

7225 Hemlock Lane North, Maple Grove, MN 55369

Route

AMW Hemlock Pines Apt

City Maple Grove

ounty

Hennepin

name

#68633 AMW Hemlock Pine

Work Order#

#68633

AMW Hemlock Pines Apt

Maple Grove

Hennepin

#68633 AMW Hemlock Pines

Work Order # #68633