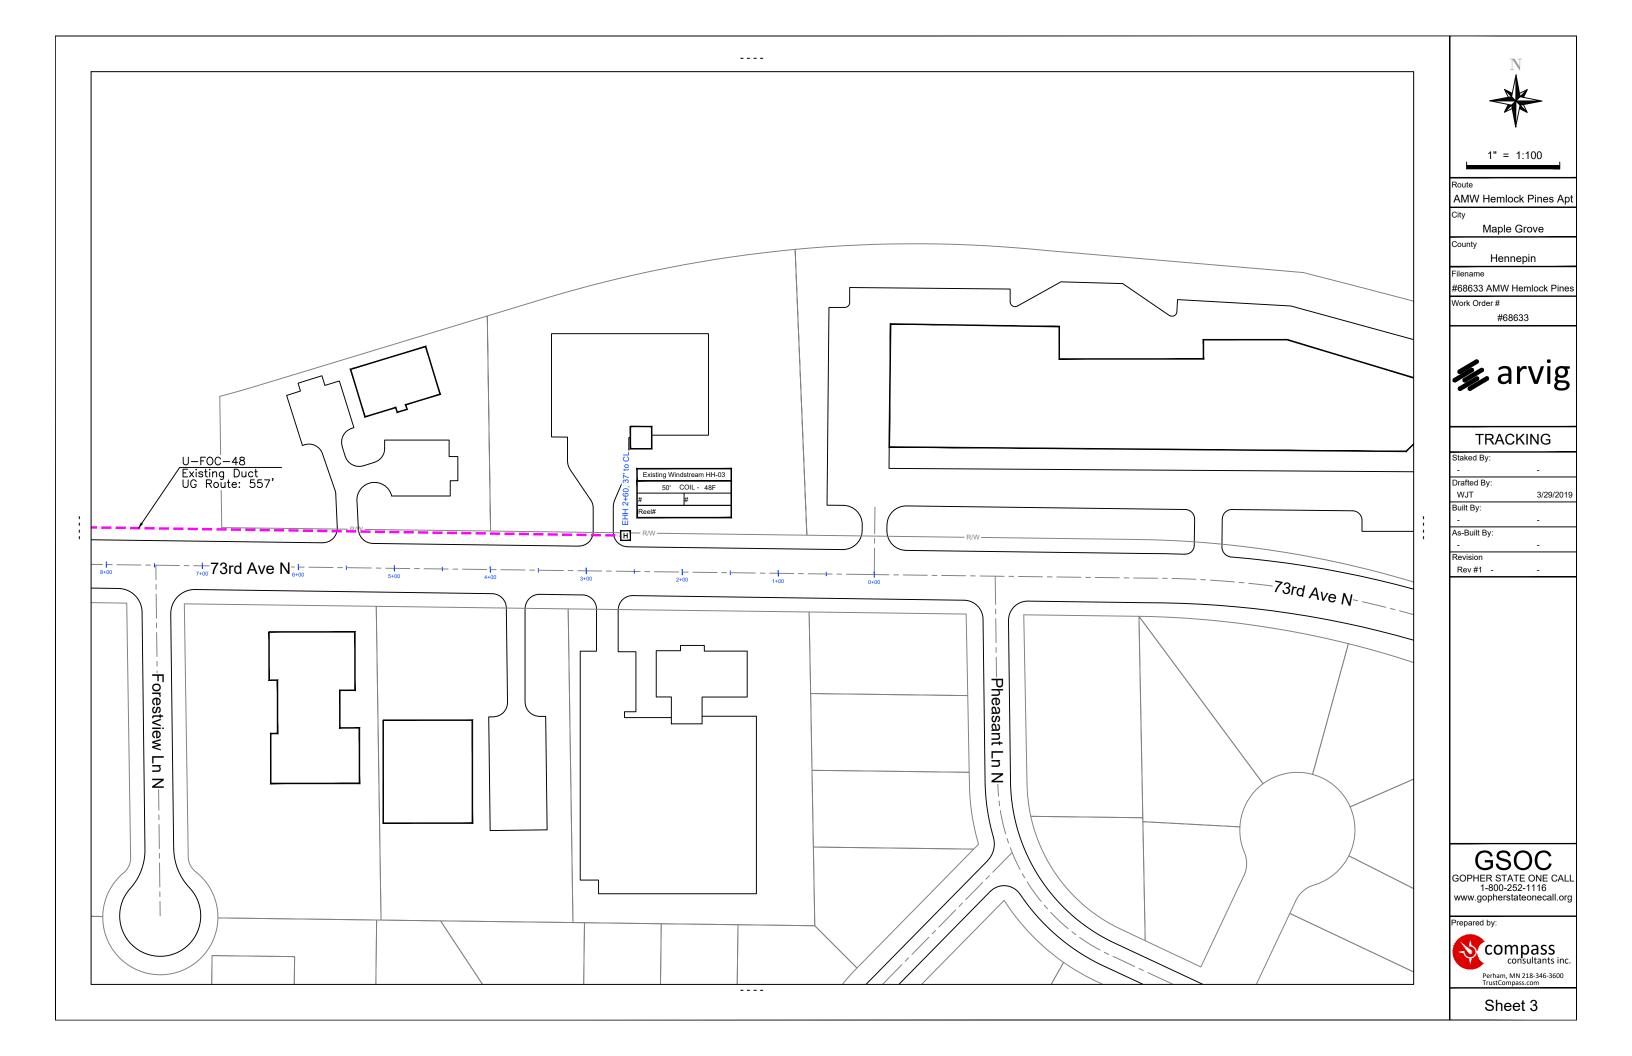

AMW Hemlock Pines Apt

Maple Grove

Hennepin

#68633 AMW Hemlock Pines

Work Order # #68633

#### **TRACKING**

Drafted By: WJT 3/29/2019 As-Built By: Revision Rev #1 -

**GSOC** GOPHER STATE ONE CALL 1-800-252-1116

repared by:

Legend