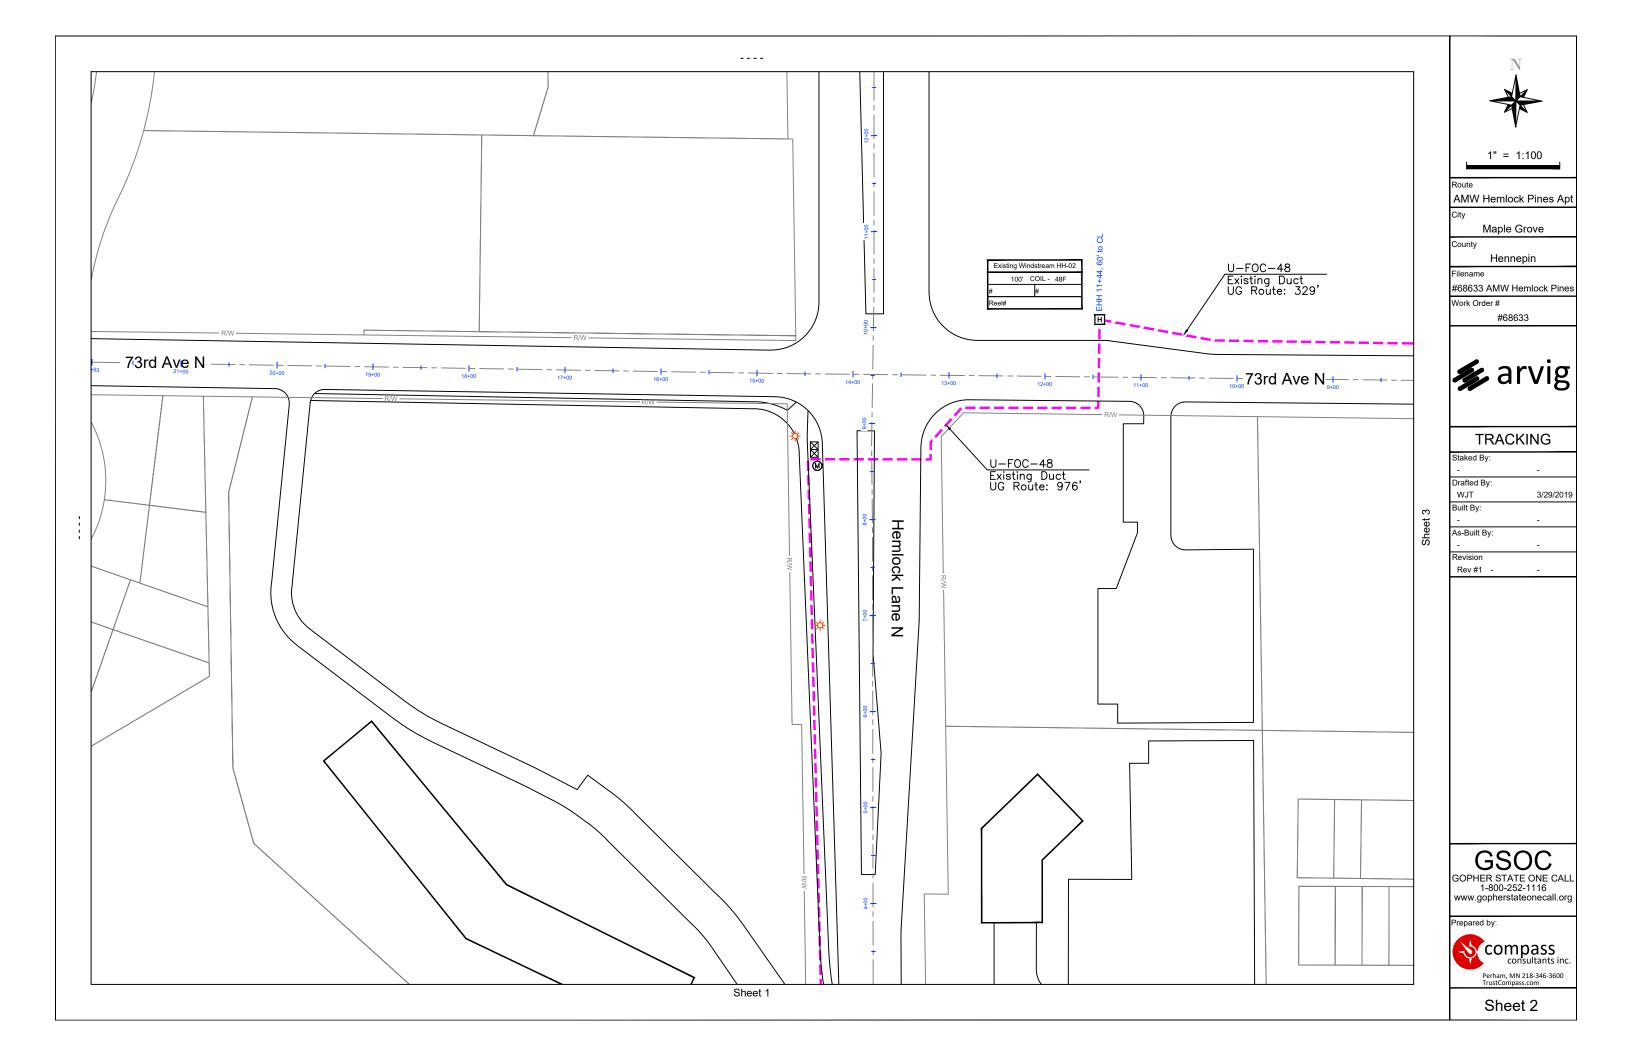

AMW Hemlock Pines Apt

Maple Grove

Hennepin

#68633 AMW Hemlock Pines

Work Order # #68633

#### **TRACKING**

Drafted By: WJT 3/29/2019 As-Built By: Revision Rev #1 -

**GSOC** GOPHER STATE ONE CALL 1-800-252-1116

repared by:

Legend