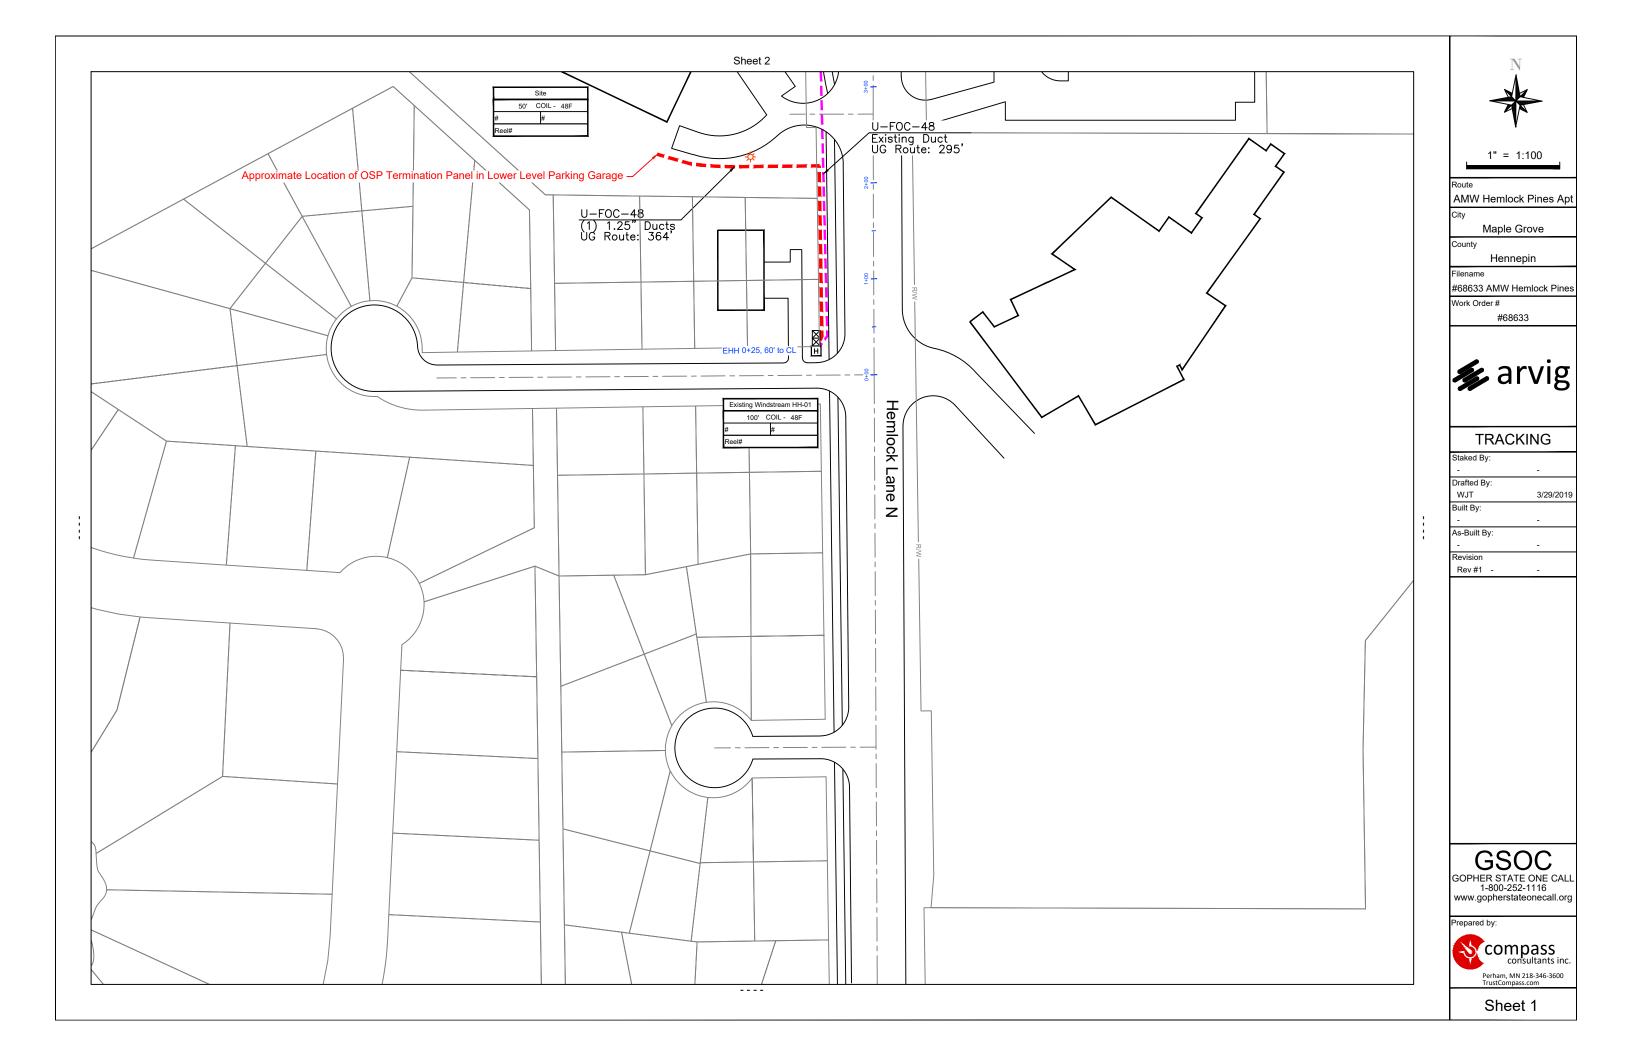

# #68633 AMW Hemlock Pines Apt

7225 Hemlock Lane North, Maple Grove, MN 55369

Route

AMW Hemlock Pines Apt

City Maple Grove

ounty

Hennepin

name

#68633 AMW Hemlock Pine

Work Order#

#68633

#### TRACKING

Staked By:
- - 
Drafted By:

WJT 3/29/20

Built By:

As-Built By:

Revision Rev #1

| Construction Totals  |      |
|----------------------|------|
| Route Footage        | 2521 |
| Total Underground    | 2521 |
| Total Aerial         | 0    |
| Underground (New)    | 364  |
| Aerial (New)         | 0    |
| Overpull (Ex Duct)   | 2157 |
| Overlash (Ex Strand) | 0    |
| Plow                 | 0    |
| Bore                 | 364  |
| New Vaults           | 0    |
| New Peds             | 0    |