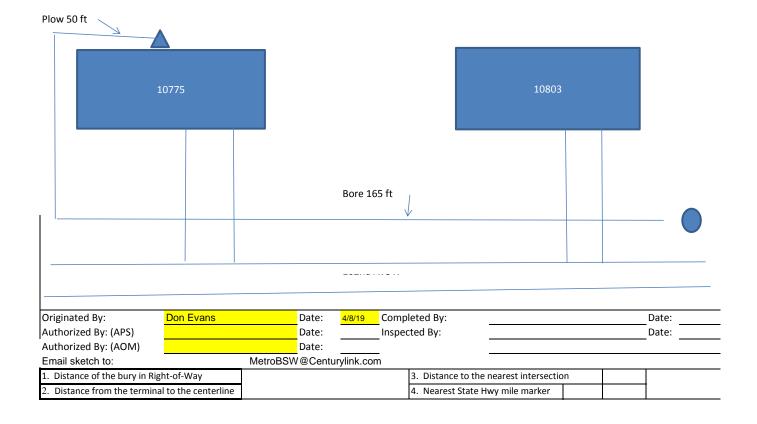

| Revised 4-                     |               |                                  |  |       | CMS#               |                            | 19058546 |         |             |                 |                              |                |       |      |       |
|--------------------------------|---------------|----------------------------------|--|-------|--------------------|----------------------------|----------|---------|-------------|-----------------|------------------------------|----------------|-------|------|-------|
|                                |               |                                  |  | Cen   | tury               | _ink BS                    | W Or     | der/N   | laintena    | nce Wo          | rk Αι                        | ıthoriza       | ation |      |       |
| Company                        | T600          | T600 Exchange Name MAPLE GROVE   |  |       |                    |                            |          |         |             |                 |                              | Service Order# |       |      |       |
| Work Activity                  | Fiber-B       | Fiber-Buried                     |  |       |                    |                            |          |         | Capit       | al              | Υ                            | Maintenance    |       |      |       |
| Customer Name                  | Edwin 7       | Edwin Taylor                     |  |       |                    |                            |          |         |             |                 | 1                            | Ph             | one#  | 7634 | 25659 |
| Address                        | 10775 1       | 10775 102nd ave n                |  |       |                    |                            |          |         |             |                 | One Call Ticket#             |                |       |      |       |
| City & Zip                     | Maple (       | Maple Grove MN                   |  |       |                    |                            |          |         |             |                 |                              |                |       |      |       |
| Location/Directions            |               |                                  |  |       |                    |                            |          |         |             |                 |                              |                |       |      |       |
| Description of Work or S       | necial Inst   | ructions                         |  | Plow  | 215                | it of fiber f              | rom n    | ed to r | id 165 ft   | right of wa     | y hor                        | a require      | d     |      |       |
| Description of Work of S       | Jeciai ilisti | uctions                          |  | I IOW | 213                | t of fiber i               | ioni p   | eu io i | iiu. 105 it | rigiti or wa    | ay DOI                       | e require      | u     |      |       |
| Held Order                     |               | N Permit: Y                      |  |       | Bore: Y            |                            |          |         |             |                 | CBR# <mark>7634256598</mark> |                |       |      |       |
| Tech Name and Tech #           | Don Eva       | Don Evans                        |  |       |                    |                            |          |         |             | e Contact#      | 6124303133                   |                |       |      |       |
| Sketch                         |               | Material/Labor Units             |  |       |                    |                            |          |         |             |                 |                              |                |       |      |       |
| (Include Cntr Line & Pedestal) |               | Description                      |  |       |                    | Notes                      |          |         |             | Footage/Quanity |                              | Comments       |       |      |       |
| Cntr Line foot: 33             | SEB3-22       | SEB3-22                          |  |       |                    | BSW-3 & plow plcmt         |          |         |             |                 |                              |                |       |      |       |
|                                | SEB3-22       | SEB3-22T                         |  |       |                    | BSW-3 & hand dig plcmt     |          |         |             |                 |                              |                |       |      |       |
| Ped# 125702                    |               | SEPCUTOVER                       |  |       |                    | CUTOVER BSW                |          |         |             | 1               |                              |                |       |      |       |
| Parish/County                  | BM83          |                                  |  |       | BSW guard at house |                            |          |         |             | 1               |                              |                |       |      |       |
|                                | XXSEB-0       | XXSEB-GL                         |  |       |                    | Remove temp drop           |          |         |             | 1               |                              |                |       |      |       |
| Township:                      | BM61(1        | BM61(1.25)SEB                    |  |       |                    | BSW Bore footage           |          |         |             | 65              |                              |                |       |      |       |
| Section                        |               | SEBO PER FT LBR                  |  |       |                    | Fiber & plow plcmt         |          |         |             |                 |                              |                |       |      |       |
| Range                          |               | SEBO PER FT LBR T                |  |       |                    | Fiber & hand dig plcmt     |          |         |             | 50              |                              |                |       |      |       |
|                                | SEB6-22       | SEB6-22                          |  |       |                    | BSW-6 & plow plcmt         |          |         |             |                 |                              |                |       |      |       |
|                                | BM2(5/        | BM2(5/8)(8)                      |  |       |                    | Ground Rod                 |          |         |             |                 |                              |                |       |      |       |
|                                |               | Trip Charge<br>BM61(3)D-Rock CBL |  |       |                    | Trip Charge<br>Rock Boring |          |         | 1           |                 |                              |                |       |      |       |
|                                | BM61(3        |                                  |  |       |                    |                            |          |         |             |                 |                              |                |       |      |       |
|                                | Permit        |                                  |  |       | Permit             |                            |          |         |             |                 |                              |                |       |      |       |
|                                | Permit        | <u>.</u>                         |  |       | Perm               | it                         |          |         |             | 1               |                              |                |       |      |       |