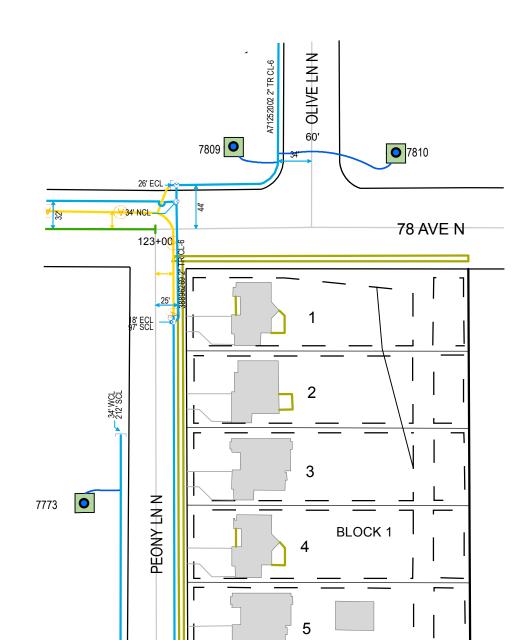

NOTE: BORE ALL PAVED STREETS AND DRIVEWAYS Minimum depth requirements for crossings of state highways and county roads is 60". Minimum depth requirements for crossings of city streets and township roads is 48". Minimum depth for parallel installations on state highways and county roads is 36". Minimum depth for parallel installations on city streets and township roads is 30". All steel pipe welds to be coated with 2 part epoxy.

INSTALL 2" PE CL-6 IN 10' DRAINAGE & UTILITY EASEMENT (UE)

Purge new main until essentially 100% gas reading is obtained on Combustible Gas Indicator. See CenterPoint Energy Construction and Service Manual Section CS-B-1.230 for purging mains into service.

Install a marker ball at a new end of main, at a valve, at each ell of a horizontal offset, at road crossings and at any fitting or pressure control identified as needing to be located in the future. Refer to CenterPoint Energy Construction and Service Manual section CS-B-1.310 for installation procedures.