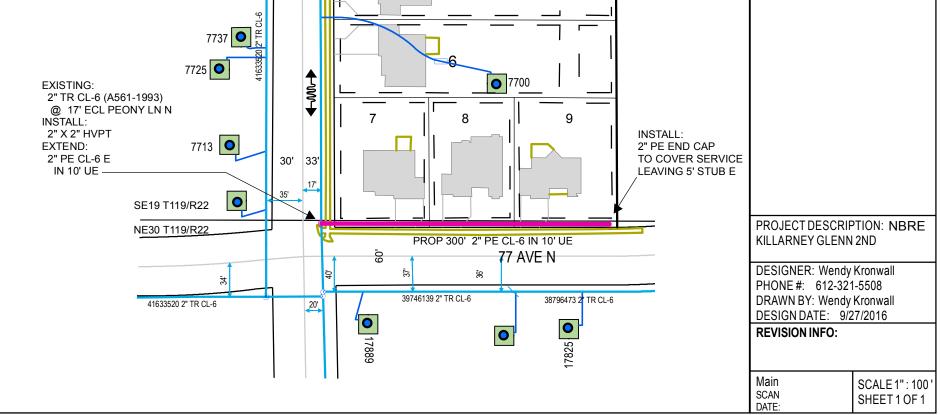

NOTE: BORE ALL PAVED STREETS AND DRIVEWAYS Minimum depth requirements for crossings of state highways and county roads is 60". Minimum depth requirements for crossings of city streets and township roads is 48". Minimum depth for parallel installations on state highways and county roads is 36". Minimum depth for parallel installations on city streets and township roads is 30". All steel pipe welds to be coated with 2 part epoxy.

INSTALL 2" PE CL-6 IN 10' DRAINAGE & UTILITY EASEMENT (UE)

Purge new main until essentially 100% gas reading is obtained on Combustible Gas Indicator. See CenterPoint Energy Construction and Service Manual Section CS-B-1.230 for purging mains into service.

Install a marker ball at a new end of main, at a valve, at each ell of a horizontal offset, at road crossings and at any fitting or pressure control identified as needing to be located in the future. Refer to CenterPoint Energy Construction and Service Manual section CS-B-1.310 for installation procedures.