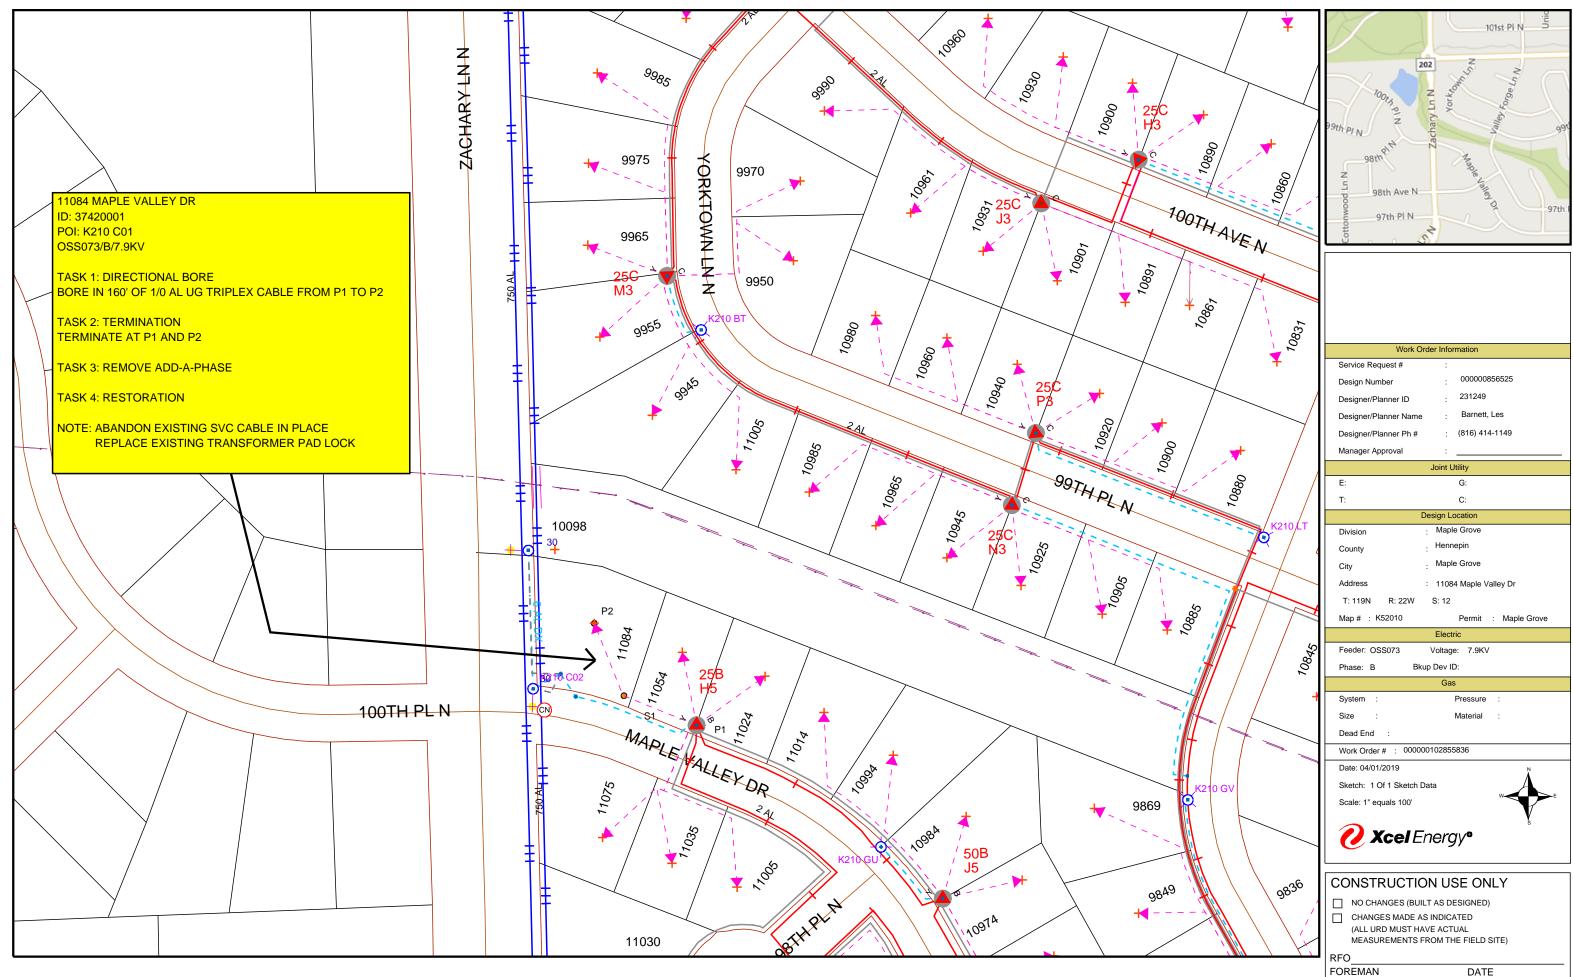

DISCLAIMER: THERE ARE NO REPRESENTATIONS OR WARRANTIES (EXPRESS OR IMPLIED) ABOUT THE ACCURACY OF THIS PRINT. THIS PRINT IS PROVIDED WITH NO CLAIM AS TO PRINT COMPLETENESS, TIMELINESS, ACCURACY OF CONTENT OR USEFULNESS. STATE LAW REQUIRES ANYONE DIGGING, GRADING OR EXCAVATING TO OBTAIN A PRIOR FIELD LOCATE OF ALL UTILITIES; THIS PRINT DOES NOT DISCHARGE THIS REQUIREMENT OR ANY OTHER REQUIREMENT. THE COMPANY AND ITS AFFILIATES ASSUME NO LEGAL RESPONSIBILITY FOR THE RECIPIENT'S USE (OR ANY OTHER PARTIES' USE) OF THE PRINT, INCLUDING THE RECIPIENTS INTENDED PURPOSE IN USING THE PRINT. NO COMPANY EMPLOYEE OR OTHER PARTY HAS BEEN AUTHORIZED TO PROVIDE THIS PRINT FOR PLANNING OR ESTIMATING PURPOSES; RELY ON THIS PRINT AT YOUR OWN RISK. BY ACCEPTING THIS PRINT, THE RECIPIENT & ANY OTHER PARTY RECEIVING A COPY OF THE PRINT ACKNOWLEDGES AND AGREES TO THIS DISCLAIMER. For All Field Locates Call 811

TEAM LEADER

| Work Order Information         |                                    |
|--------------------------------|------------------------------------|
| Service Request #              | :                                  |
| Design Number                  | : 000000856525                     |
| Designer/Planner ID            | 231249                             |
| Designer/Planner Name          | : Barnett, Les                     |
| Designer/Planner Ph #          | : (816) 414-1149                   |
| Manager Approval               | :                                  |
| Joint Utility                  |                                    |
| E:                             | G:                                 |
| T:                             | C:                                 |
| Design Location                |                                    |
| Division : N                   | Aple Grove                         |
| County : H                     | lennepin                           |
| City : N                       | laple Grove                        |
| Address : 1                    | 1084 Maple Valley Dr               |
| T: 119N R: 22W S: 12           |                                    |
| Map # : K52010                 | Permit : Maple Grove               |
| Electric                       |                                    |
| Feeder: OSS073 Voltage: 7.9KV  |                                    |
| Phase: B Bkup Dev ID:          |                                    |
|                                | Gas                                |
| System :                       | Pressure :                         |
| Size :                         | Material :                         |
| Dead End :                     |                                    |
| Work Order # : 000000102855836 |                                    |
| Date: 04/01/2019               |                                    |
| Sketch: 1 Of 1 Sketch Data     |                                    |
|                                |                                    |
| Scale: 1" equals 100'          | W                                  |
| Scale: 1" equals 100'          | W E                                |
|                                | ergy•                              |
| Scale: 1" equals 100'          |                                    |
| Scale: 1" equals 100'          |                                    |
| Scale: 1" equals 100'          | USE ONLY                           |
| Scale: 1" equals 100'          | USE ONLY<br>s designed)<br>dicated |