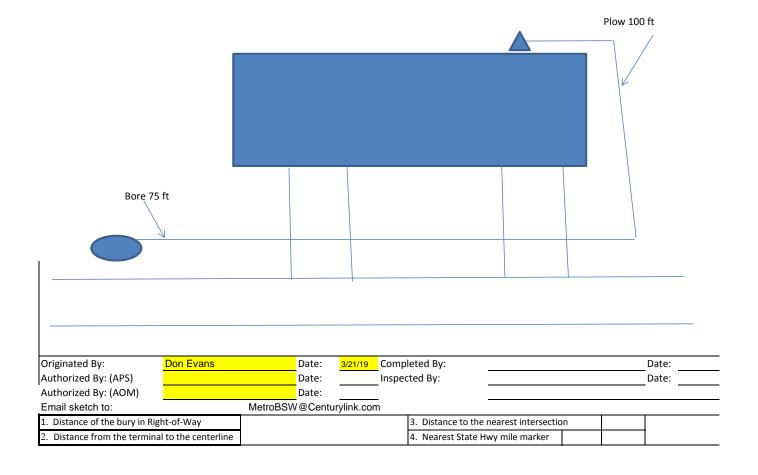

| Revised 4-                                  |           |                    |                      |                    |                                                                  | CMS#                       | 19047122 |           |                  |       |                      |                |                     |  |  |
|---------------------------------------------|-----------|--------------------|----------------------|--------------------|------------------------------------------------------------------|----------------------------|----------|-----------|------------------|-------|----------------------|----------------|---------------------|--|--|
|                                             |           |                    |                      | Cent               | ury                                                              | Link BSW O                 | rder/N   | /laintena | nce Wo           | rk Αι | ıthoriza             | ation          |                     |  |  |
| Company                                     | T600      | T600 Exchange Name |                      |                    |                                                                  | MAPLE GROVE                |          |           |                  |       |                      | Service Order# |                     |  |  |
| Work Activity                               | Fiber-I   | Buried             |                      | •                  |                                                                  |                            |          |           | al Y             |       |                      | Maintenance    |                     |  |  |
| Customer Name                               | Lynette   | Lynette Neus       |                      |                    |                                                                  |                            |          |           |                  |       | Pho                  | one#           | # <b>7634162671</b> |  |  |
| Address                                     | 16078     | 16078 70th P N     |                      |                    |                                                                  |                            |          |           | One Call Ticket# |       |                      |                |                     |  |  |
| City & Zip                                  | Maple     | Maple Grove MN     |                      |                    |                                                                  |                            |          |           |                  |       |                      |                |                     |  |  |
| Location/Directions                         |           |                    |                      |                    |                                                                  |                            |          |           |                  |       |                      |                |                     |  |  |
| Description of Work or Special Instructions |           |                    |                      |                    | Plow 175 ft from ped to nid. 75 ft of right of way bore required |                            |          |           |                  |       |                      |                |                     |  |  |
|                                             |           |                    |                      |                    |                                                                  |                            |          |           |                  |       |                      |                |                     |  |  |
| Held Order                                  | N Permit: |                    |                      | Υ                  | Bore: Y                                                          |                            |          |           |                  | CBR#  | <mark>7635455</mark> | 5412           |                     |  |  |
| Tech Name and Tech # Don Evans              |           |                    |                      |                    |                                                                  |                            |          | Employe   | e Contacti       | #     |                      | 6124303133     |                     |  |  |
| Sketch                                      |           |                    | Material/Labor Units |                    |                                                                  |                            |          |           |                  |       |                      |                |                     |  |  |
| (Include Cntr Line & Pedestal)              |           | Description        |                      |                    |                                                                  | Notes                      |          |           | Footage/Quanity  |       | Comments             |                |                     |  |  |
| Cntr Line foota 33                          | SEB3-2    |                    |                      | BSW-3 & plow plcmt |                                                                  |                            |          |           |                  |       |                      |                |                     |  |  |
| SEB3-22T                                    |           |                    |                      |                    | BSW-3 & hand dig plcmt                                           |                            |          |           |                  |       |                      |                |                     |  |  |
| Ped# A09F0                                  |           | SEPCUTOVER         |                      |                    |                                                                  | CUTOVER BSW                |          |           | 1                |       |                      |                |                     |  |  |
| Parish/County                               | BM83      |                    |                      |                    |                                                                  | guard at house             | 1        |           |                  |       |                      |                |                     |  |  |
|                                             |           | XXSEB-GL           |                      |                    |                                                                  | ove temp drop              |          | 1         |                  |       |                      |                |                     |  |  |
| Township:                                   |           | BM61(1.25)SEB      |                      |                    |                                                                  | BSW Bore footage           |          |           | 75               |       |                      |                |                     |  |  |
| Section                                     |           | SEBO PER FT LBR    |                      |                    |                                                                  | Fiber & plow plcmt         |          |           | .00              |       |                      |                |                     |  |  |
| Range                                       | _         | SEBO PER FT LBR T  |                      |                    |                                                                  | Fiber & hand dig plcmt     |          |           |                  |       |                      |                |                     |  |  |
|                                             |           | SEB6-22            |                      |                    |                                                                  | BSW-6 & plow plcmt         |          |           |                  |       |                      |                |                     |  |  |
|                                             |           | BM2(5/8)(8)        |                      |                    |                                                                  | Ground Rod                 |          |           |                  |       |                      |                |                     |  |  |
|                                             |           | Trip Charge        |                      |                    |                                                                  | Trip Charge<br>Rock Boring |          |           | 1                |       |                      |                |                     |  |  |
|                                             |           | BM61(3)D-Rock CBL  |                      |                    |                                                                  |                            |          | 1         |                  |       |                      |                |                     |  |  |
|                                             | Permit    | zermit             |                      |                    |                                                                  | Permit                     |          |           | 1                |       |                      |                |                     |  |  |
| Nearest cross st.                           |           |                    |                      |                    |                                                                  |                            |          |           | Plat Page        |       |                      | Map#           |                     |  |  |