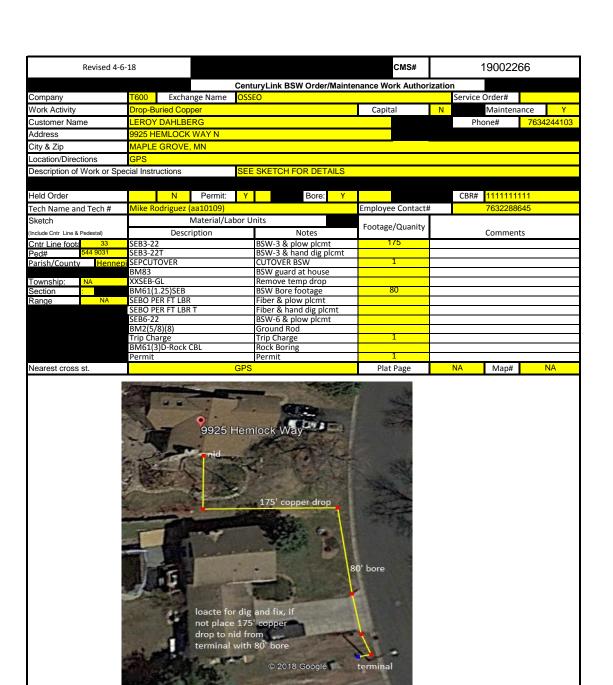

| Originated By:                                  | AA10109 |                  | Date: | 1/11/19 | Completed By: |                    |                      | Date: |  |
|-------------------------------------------------|---------|------------------|-------|---------|---------------|--------------------|----------------------|-------|--|
| Authorized By: (APS)                            |         |                  | Date: |         | Inspected By: |                    |                      | Date: |  |
| Authorized By: (AOM)                            |         |                  | Date: |         |               |                    |                      |       |  |
| Email sketch to:                                |         | @Centurylink.com |       |         |               |                    |                      |       |  |
| Distance of the bury in Right-of-Way            |         |                  |       |         |               | 3. Distance to the | nearest intersection |       |  |
| 2. Distance from the terminal to the centerline |         |                  |       |         |               | 4. Nearest State H | wy mile marker       |       |  |