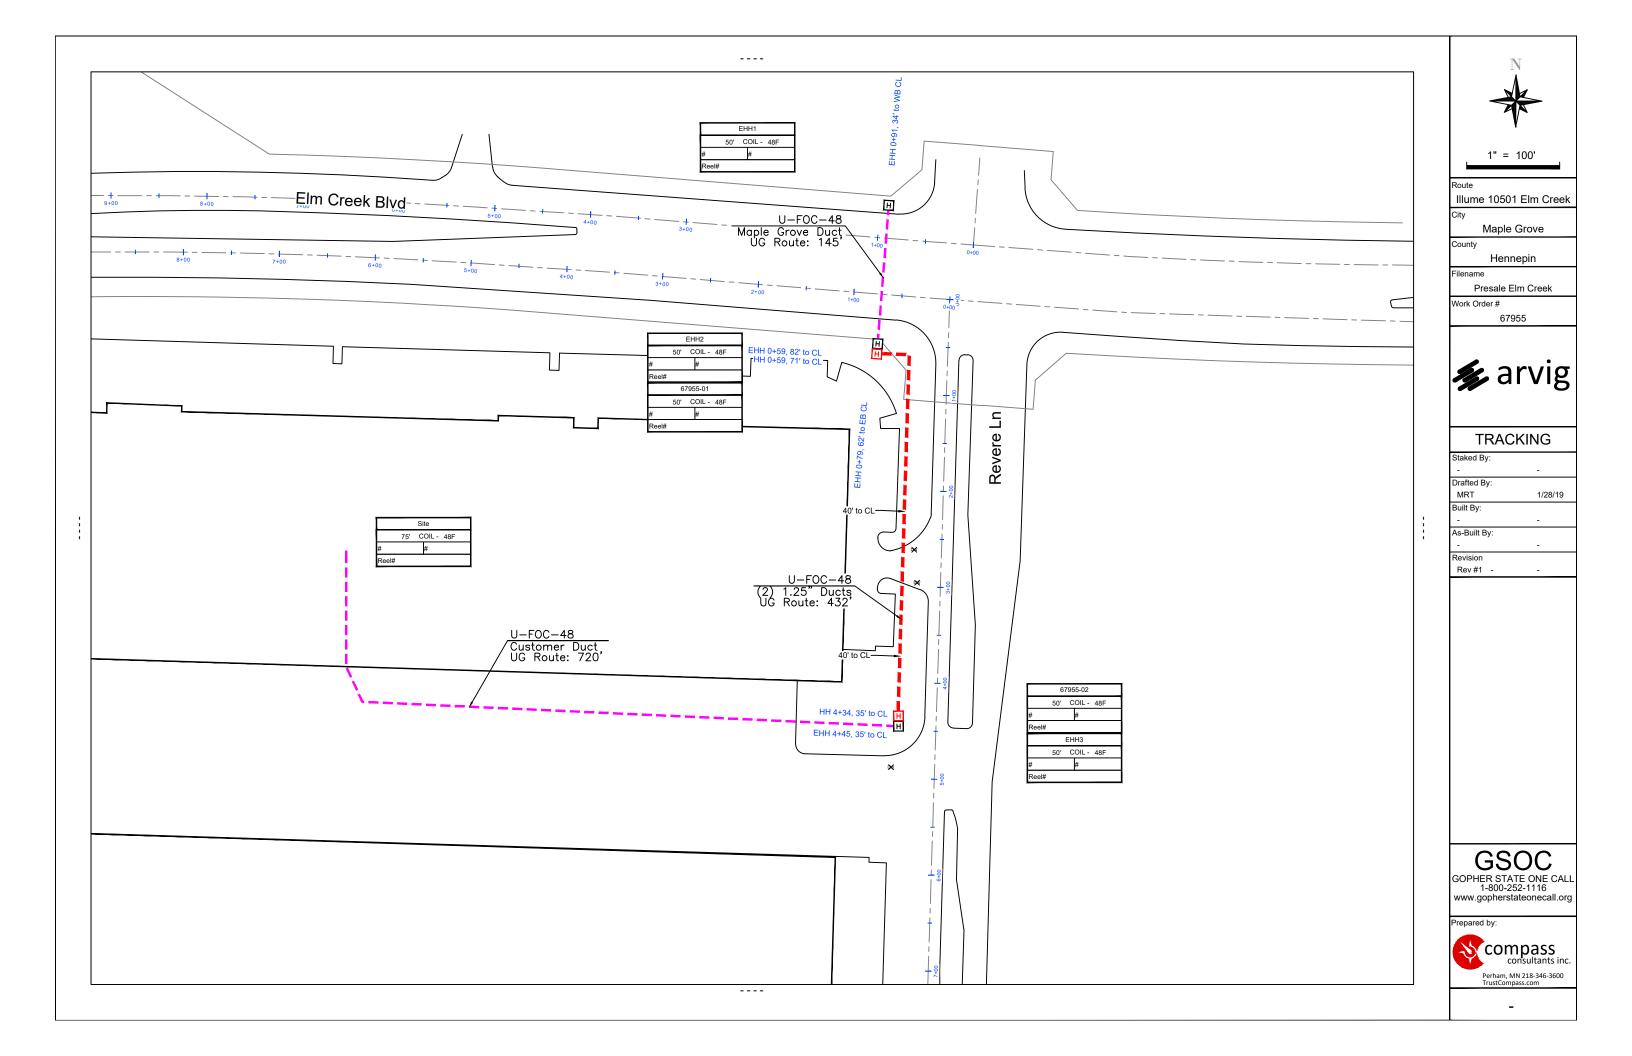

# Illume Elm Creek

10501 Elm Creek Blvd

Route

Illume 10501 Elm Creek

City

Maple Grove

ounty

Hennepin

Presale Elm Creek

Work Order #

67955

### TRACKING

Staked By:
- - Drafted By:
MRT 1/28/19
Built By:
- - As-Built By:

Revision

Rev #1 -

| 110 7 7 1                             |      |
|---------------------------------------|------|
| Construction Totals                   |      |
| Route Footage                         | 1297 |
| Total Underground                     | 1297 |
| Total Aerial                          | 0    |
| Underground (New)                     | 432  |
| Aerial (New)                          | 0    |
| Overpull (Ex Duct)                    | 865  |
| Overlash (Ex Strand)                  | 0    |
| Plow                                  | 0    |
| Bore                                  | 432  |
| New Vaults                            | 2    |
| New Peds                              | 0    |
| · · · · · · · · · · · · · · · · · · · |      |

GSOC GOPHER STATE ONE CAI 1-800-252-1116 www.gopherstateonecall.oi

Prepared by:

Overall