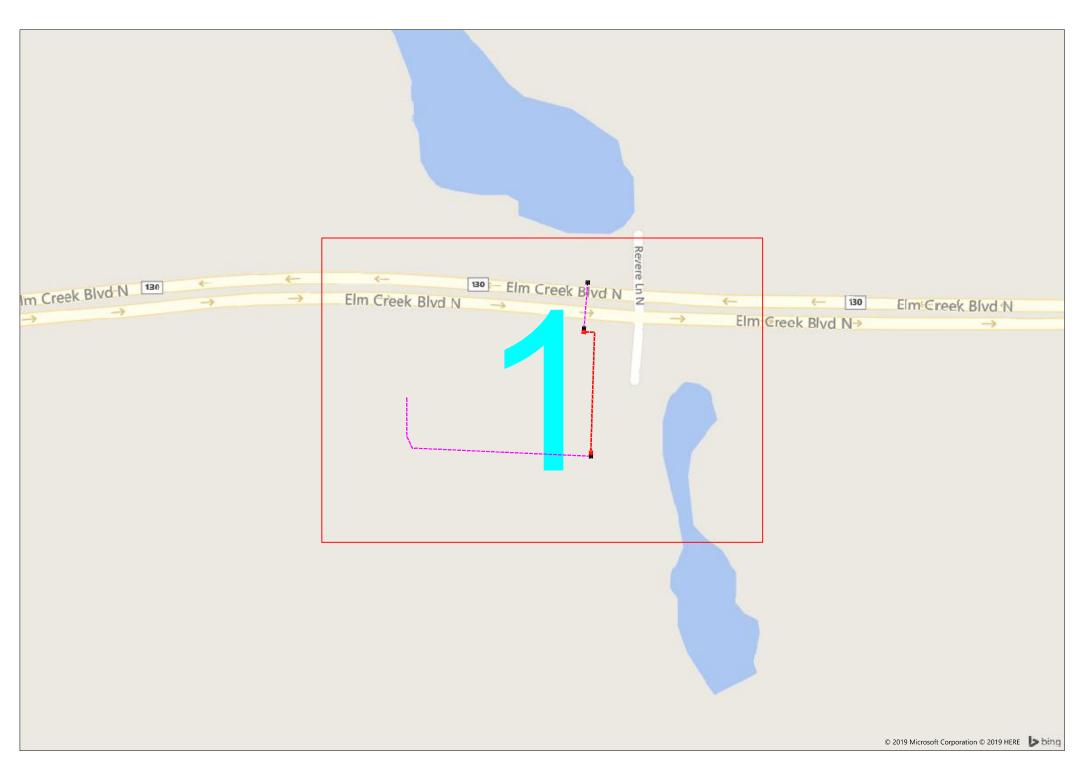

# Illume Elm Creek

10501 Elm Creek Blvd

Route

Illume 10501 Elm Creek

City

Maple Grove

ounty

Hennepin

Presale Elm Creek

Work Order #

67955

### TRACKING

Staked By:
- - Drafted By:
MRT 1/28/19
Built By:
- - As-Built By:

Revision

Rev #1 -

| 110 7 7 1                             |      |
|---------------------------------------|------|
| Construction Totals                   |      |
| Route Footage                         | 1297 |
| Total Underground                     | 1297 |
| Total Aerial                          | 0    |
| Underground (New)                     | 432  |
| Aerial (New)                          | 0    |
| Overpull (Ex Duct)                    | 865  |
| Overlash (Ex Strand)                  | 0    |
| Plow                                  | 0    |
| Bore                                  | 432  |
| New Vaults                            | 2    |
| New Peds                              | 0    |
| · · · · · · · · · · · · · · · · · · · |      |