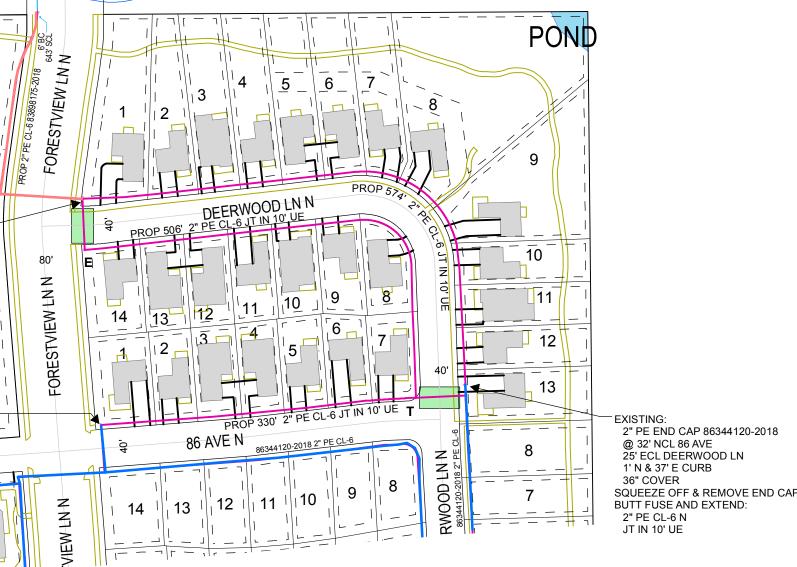

36" COVER

2" 90 DEG ELL E

2" PE CL-6 E JT IN 10' UE

INSTALL:

EXTEND:

11/6/2018 2:49:07 PM

SQUEEZE OFF & REMOVE END CAP

86 AVE N @ 26' NCL 86 AVE 86344120-2018 2" PE CL-6 59' ECL FORESTVIEW LN 11' N & 4' E CURB

## LEGEND:

- ACTIVE MAIN DESIGNED MAIN PROPOSED ABANDONED/ OUT OF SERVICE MAIN ABANDONED/

> OUT OF SERVICE MAIN **EXISTING MAIN**

PROPOSED MAIN 83898175-2018 2" PE CL-6

14" PVC CONDUIT CROSSING TWO REQUIRED

PIPE REQUIRED:

1515' 2" PE CL-6

1515' PIPE

PROPOSED ABANDONED PIPE: