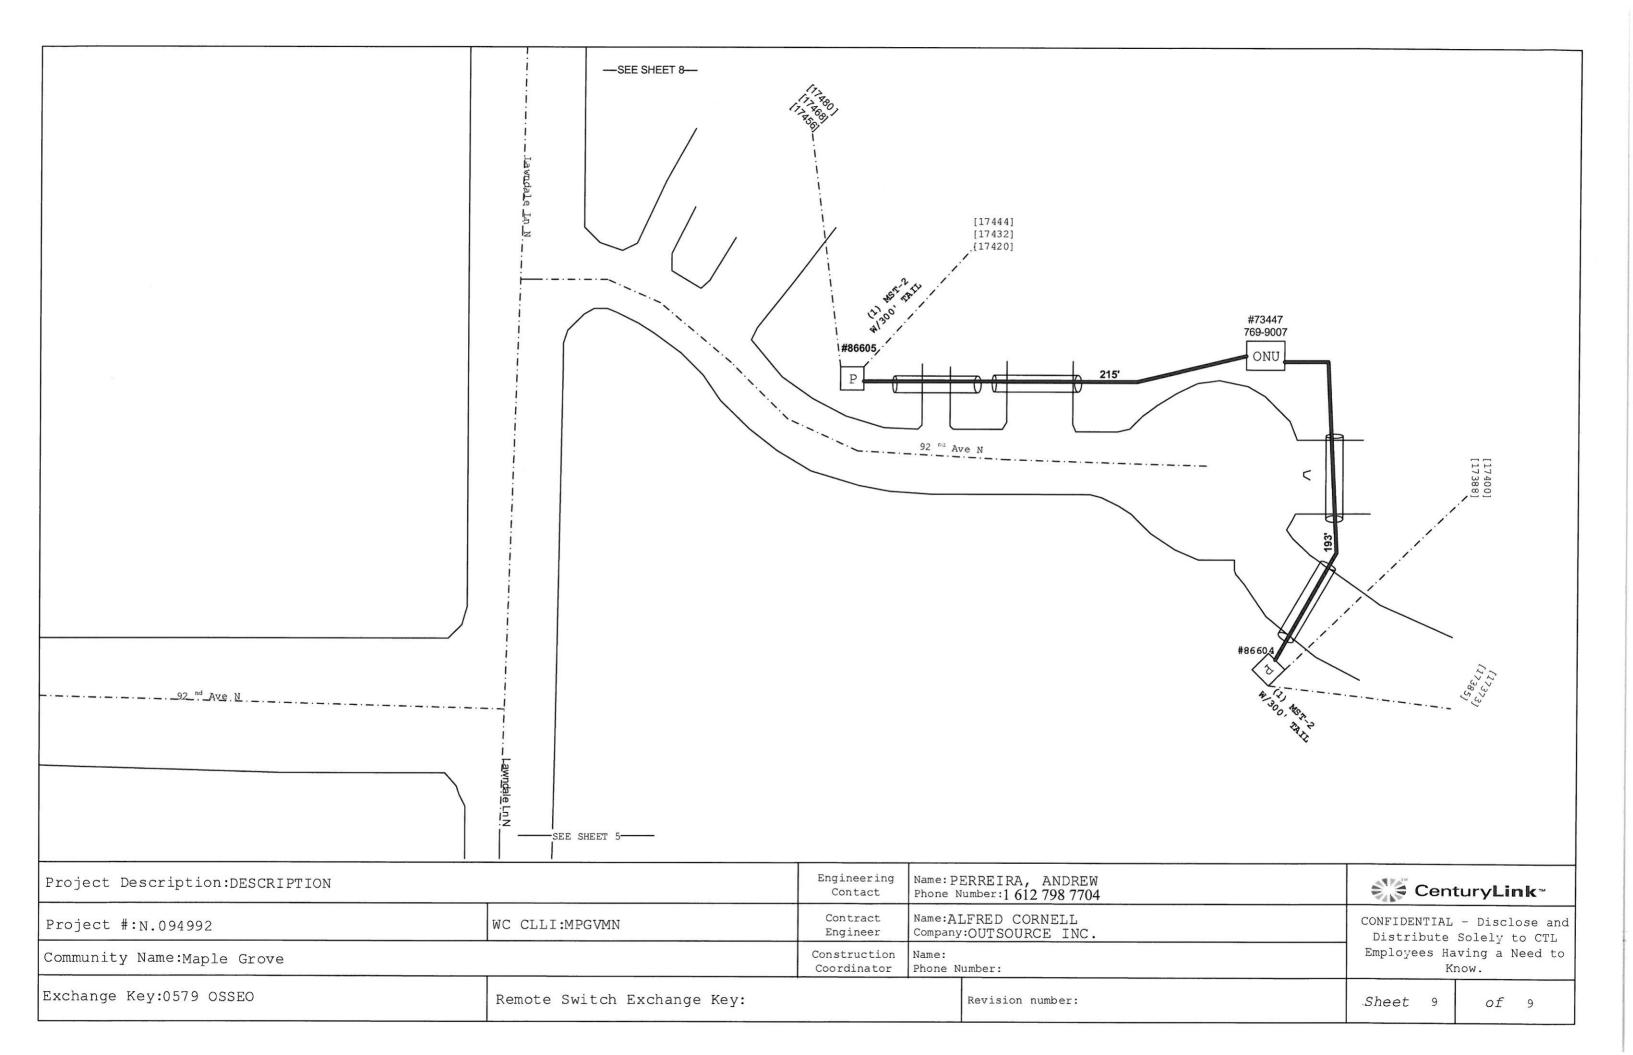

DATE

| Job Locat:                                                               | ion:LAWNDALE                |                             |                            | Na                             |
|--------------------------------------------------------------------------|-----------------------------|-----------------------------|----------------------------|--------------------------------|
|                                                                          |                             |                             |                            |                                |
| 93 rd Pl N SEE SHEET 8                                                   |                             |                             |                            | Н                              |
| Lawndale Ln N                                                            | 93 rd Pl N<br>ET 6          |                             |                            | Service Order                  |
|                                                                          |                             |                             |                            | Associated H                   |
| SEE SHEET 9<br>92 <sup>nd</sup> Ave N                                    |                             |                             |                            | List all associa<br>projects:  |
| Lawndale En M<br>SEE SHEET 5-<br>91 <sup>st</sup> Place N<br>See sheet 2 |                             |                             |                            | Site Location ID<br>(BVAPP):   |
| Project Description:Lawndale-FITLA                                       |                             | Engineering<br>Contact      | Name: PERRI<br>Phone Numbe | SIRA, ANDREW<br>r:612 798 7704 |
| Project #:N.094992                                                       | WC CLLI:MPGVMN              | Contract<br>Engineer        | Name:ALFRE                 | D CORNELL<br>SOURCE INC.       |
| Community Name:Maple Grove                                               | 1                           | Construction<br>Coordinator | Name:<br>Phone Numbe       |                                |
| Exchange Key:0579 OSSEO                                                  | Remote Switch Exchange Key: |                             | ·                          | ision number:                  |