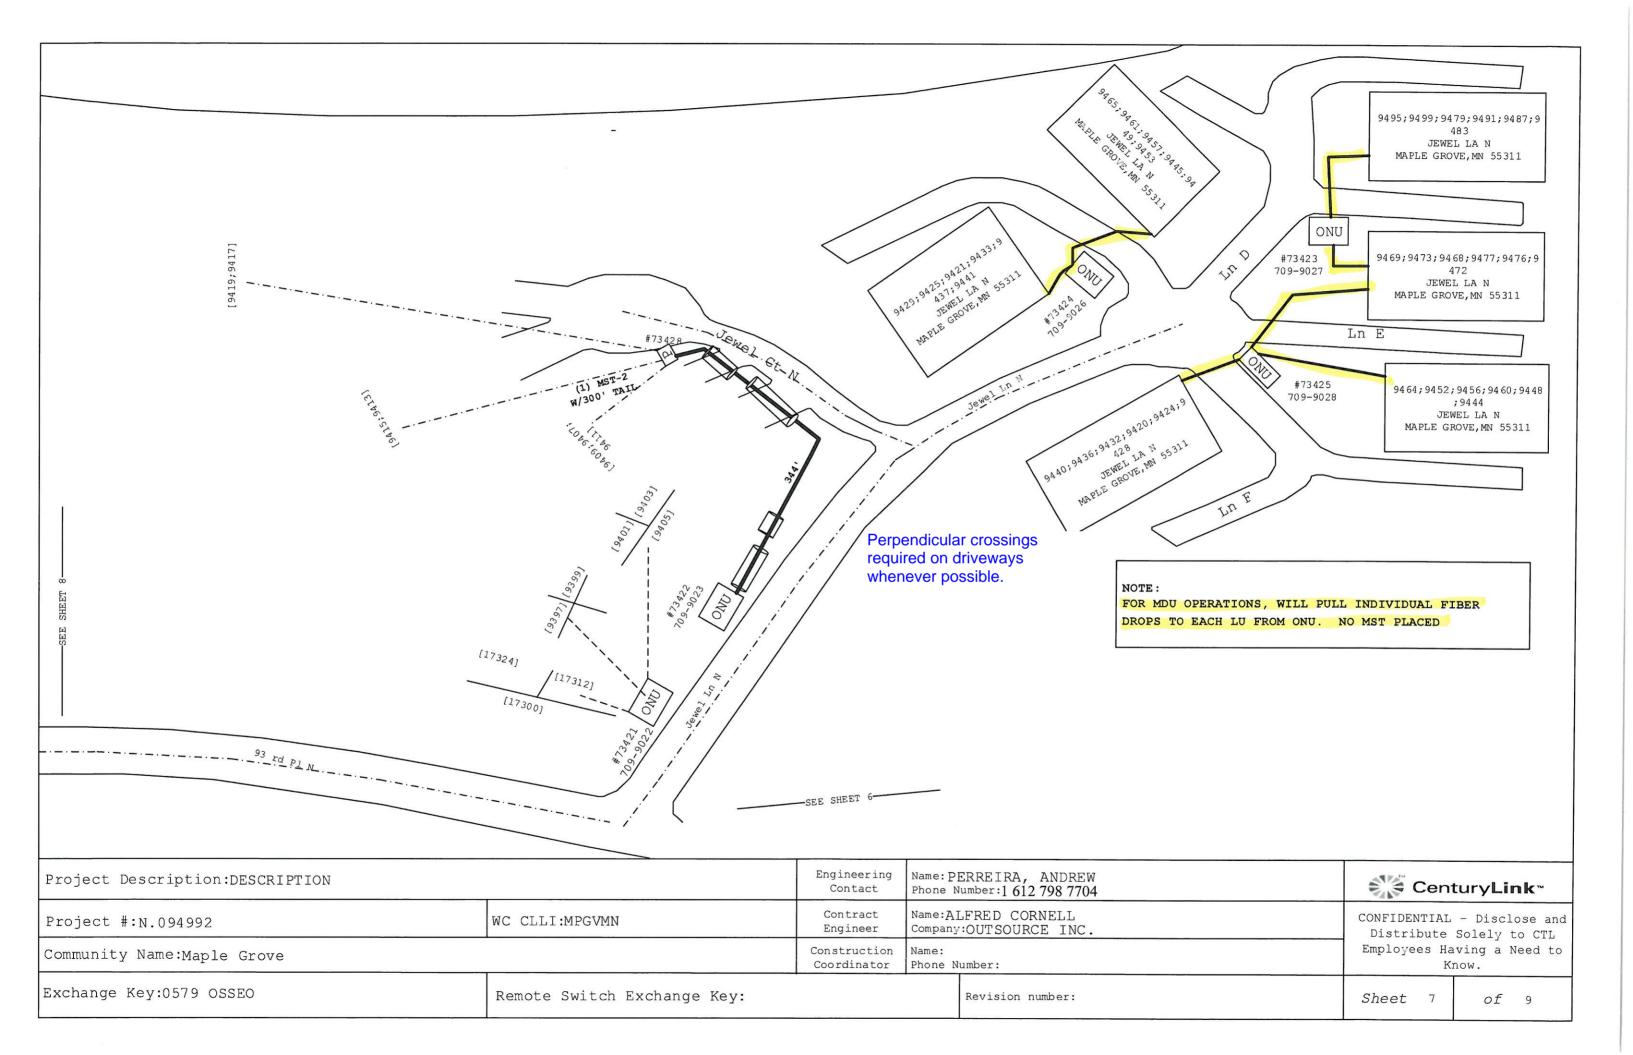

DATE

| Job Locat:                                                               | ion:LAWNDALE                |                             |                            | Na                             |
|--------------------------------------------------------------------------|-----------------------------|-----------------------------|----------------------------|--------------------------------|
|                                                                          |                             |                             |                            |                                |
| 93 rd Pl N SEE SHEET 8                                                   |                             |                             |                            | Н                              |
| Lawndale Ln N                                                            | 93 rd Pl N<br>ET 6          |                             |                            | Service Order                  |
|                                                                          |                             |                             |                            | Associated H                   |
| SEE SHEET 9<br>92 <sup>nd</sup> Ave N                                    |                             |                             |                            | List all associa<br>projects:  |
| Lawndale En M<br>SEE SHEET 5-<br>91 <sup>st</sup> Place N<br>See sheet 2 |                             |                             |                            | Site Location ID<br>(BVAPP):   |
| Project Description:Lawndale-FITLA                                       |                             | Engineering<br>Contact      | Name: PERRI<br>Phone Numbe | SIRA, ANDREW<br>r:612 798 7704 |
| Project #:N.094992                                                       | WC CLLI:MPGVMN              | Contract<br>Engineer        | Name:ALFRE                 | D CORNELL<br>SOURCE INC.       |
| Community Name:Maple Grove                                               | 1                           | Construction<br>Coordinator | Name:<br>Phone Numbe       |                                |
| Exchange Key:0579 OSSEO                                                  | Remote Switch Exchange Key: |                             | ·                          | ision number:                  |