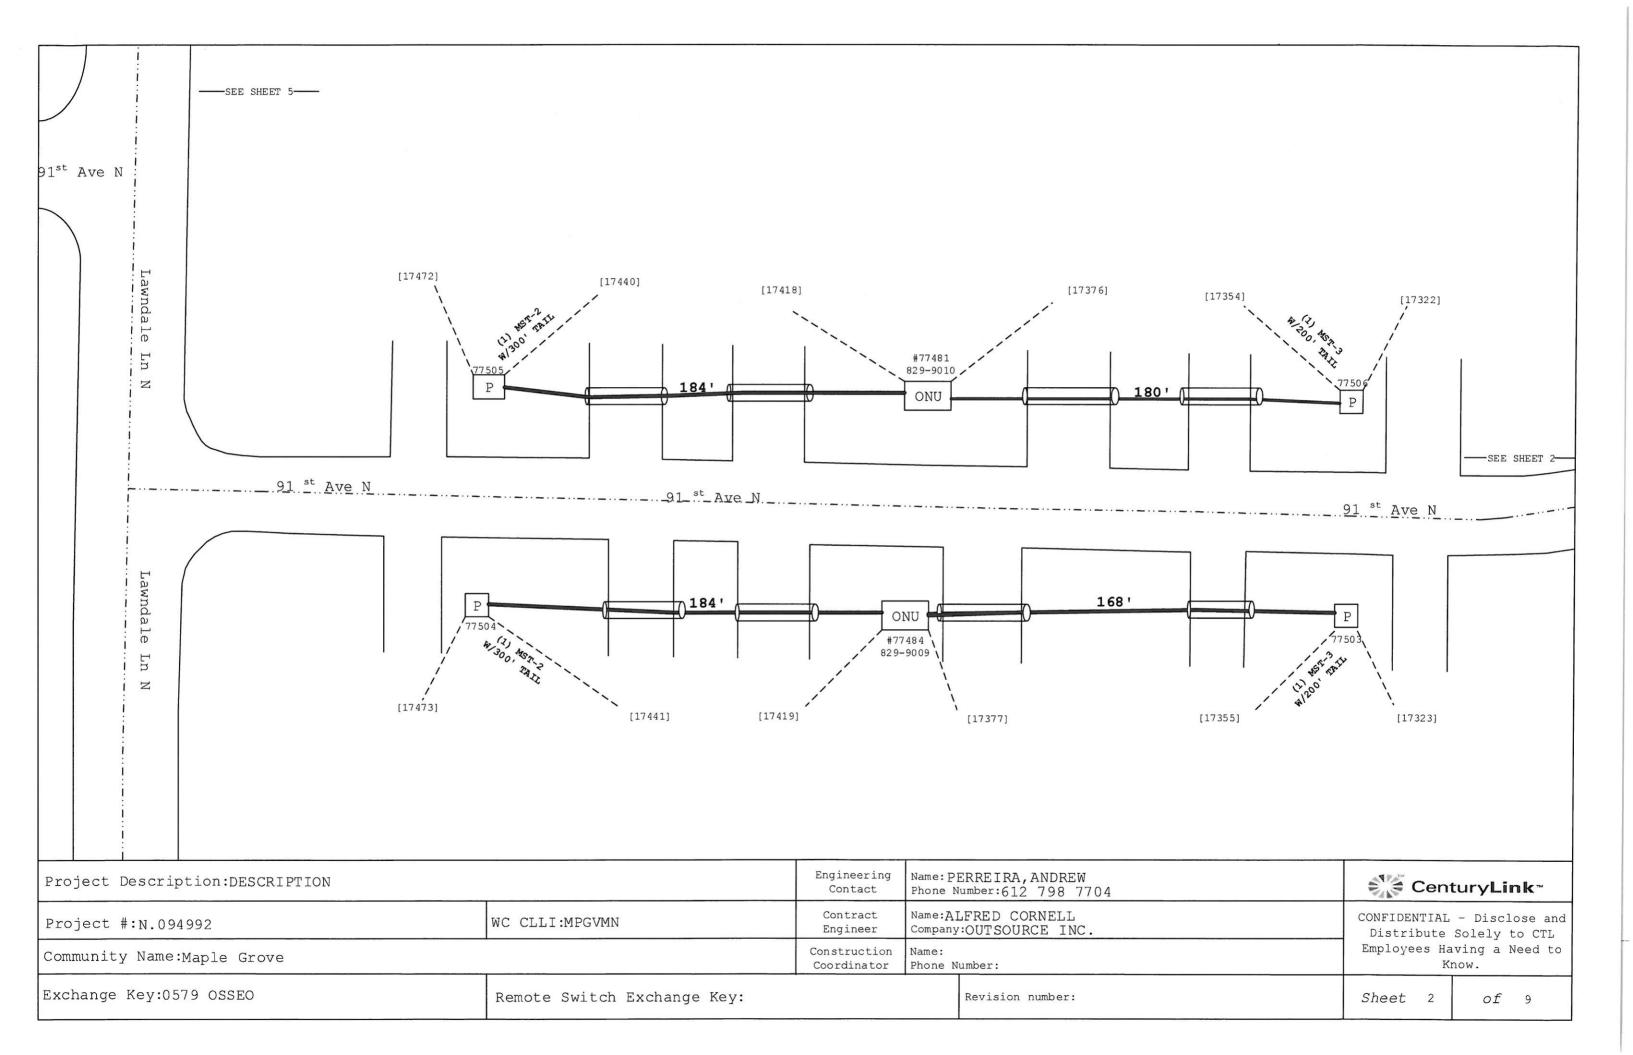

| ·-· <sup>1</sup> 9090, |                                                                                                |      |
|------------------------|------------------------------------------------------------------------------------------------|------|
|                        |                                                                                                |      |
|                        | CONFIDENTIAL - Disclose and<br>Distribute Solely to CTL<br>Employees Having a Need to<br>Know. |      |
|                        | Sheet 3                                                                                        | of 9 |
|                        |                                                                                                |      |