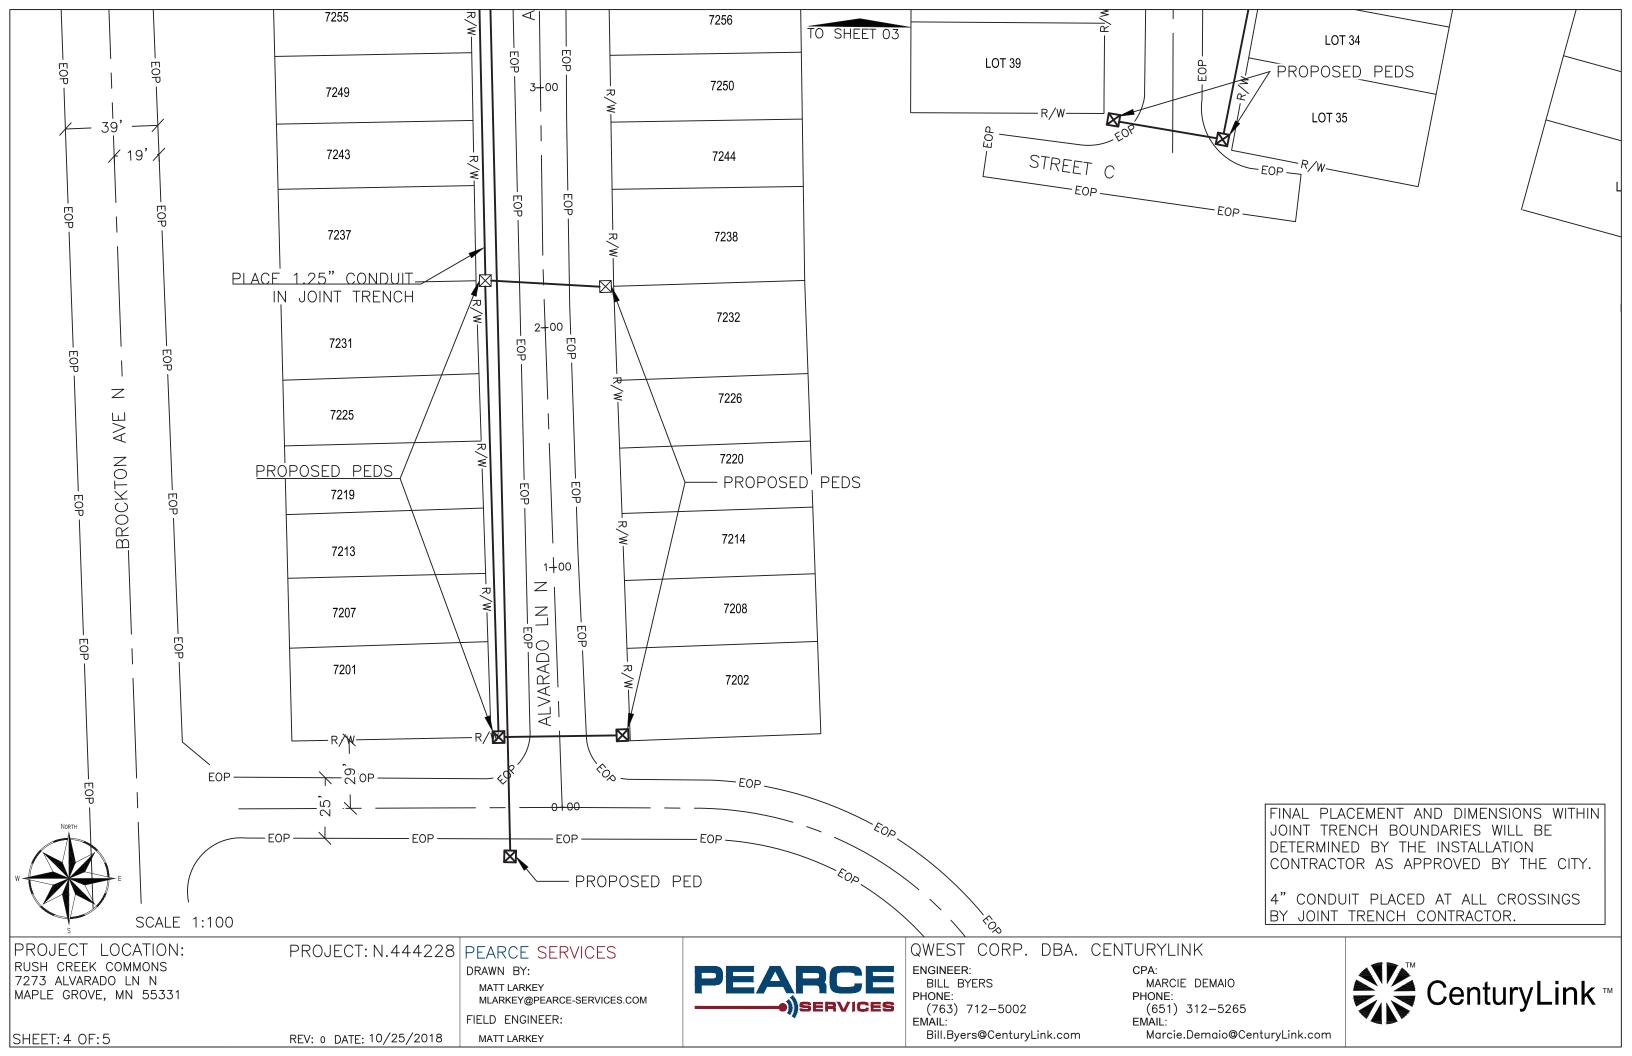

## CITY OF MAPLE GROVE PERMIT NOTES:

- THIS JOB PLOWS APPROXIMATELY 350' OF FIBER OUTSIDE OF THE DEVELOPMENT. JOB PLACES 2550' OF FIBER, 26 PEDESTALS, AND 2 HANDHOLES, IN JOINT TRENCH.
- ALL DISTURBED SURFACES WILL BE RESTORED TO AS GOOD AS OR BETTER CONDITION THAN FOUND CONDITION.
- ALL EXISTING UNDERGROUND UTILITIES WILL BE LOCATED PRIOR TO CONSTRUCTION.
- ANY CONFLICTING UNDERGROUND UTILITIES WILL BE POTHOLED.
- 36" MINIMUM GROUND COVER WILL BE MAINTAINED
- JOINT TRENCH CONTRACTOR TO DETERMINE TRENCH LOCATION.