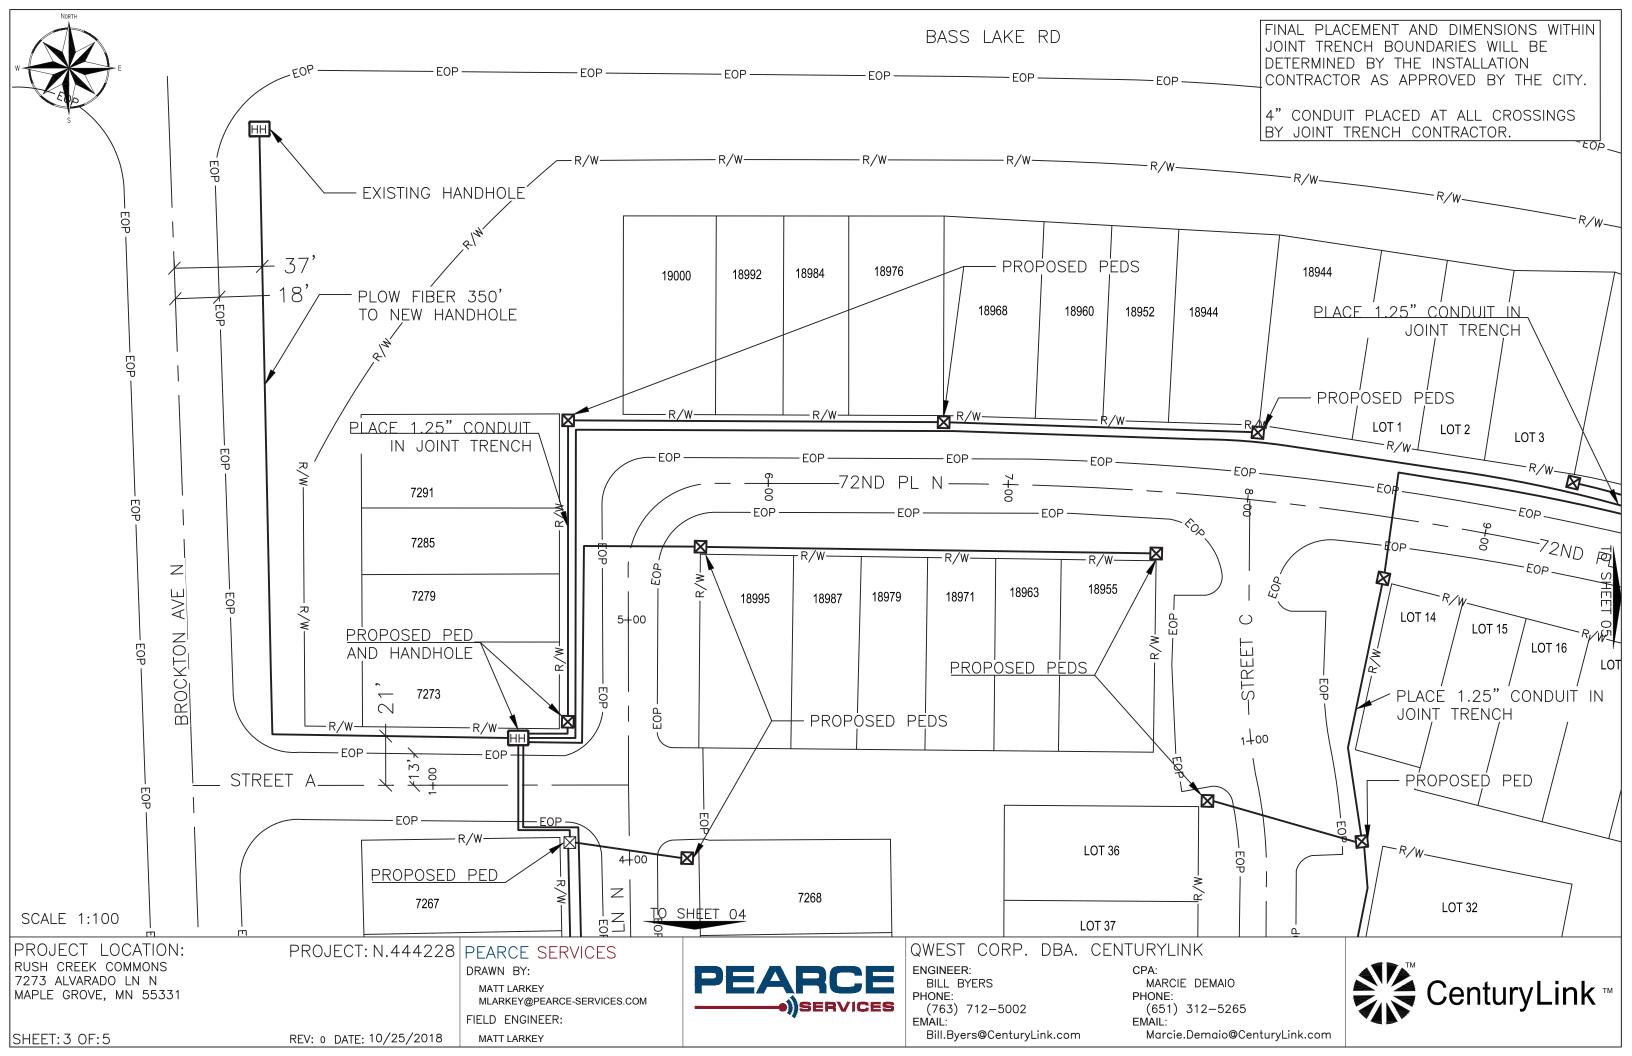

## CITY OF MAPLE GROVE PERMIT NOTES:

- THIS JOB PLOWS APPROXIMATELY 350' OF FIBER OUTSIDE OF THE DEVELOPMENT. JOB PLACES 2550' OF FIBER, 26 PEDESTALS, AND 2 HANDHOLES, IN JOINT TRENCH.
- ALL DISTURBED SURFACES WILL BE RESTORED TO AS GOOD AS OR BETTER CONDITION THAN FOUND CONDITION.
- ALL EXISTING UNDERGROUND UTILITIES WILL BE LOCATED PRIOR TO CONSTRUCTION.
- ANY CONFLICTING UNDERGROUND UTILITIES WILL BE POTHOLED.
- 36" MINIMUM GROUND COVER WILL BE MAINTAINED
- JOINT TRENCH CONTRACTOR TO DETERMINE TRENCH LOCATION.

PROJECT LOCATION: RUSH CREEK COMMONS 7273 ALVARADO LN N MAPLE GROVE, MN 55331

SHEET: 2 OF: 5

PROJECT: N.444228 | PEARCE SERVICES

DRAWN BY: MATT LARKEY

MLARKEY@PEARCE-SERVICES.COM

FIELD ENGINEER: MATT LARKEY

QWEST CORP. DBA. CENTURYLINK

ENGINEER: BILL BYERS PHONE: (763) 712-5002 EMAIL: Bill.Byers@CenturyLink.com

MARCIE DEMAIO PHONE: (651) 312-5265 EMAIL: Marcie.Demaio@CenturyLink.com