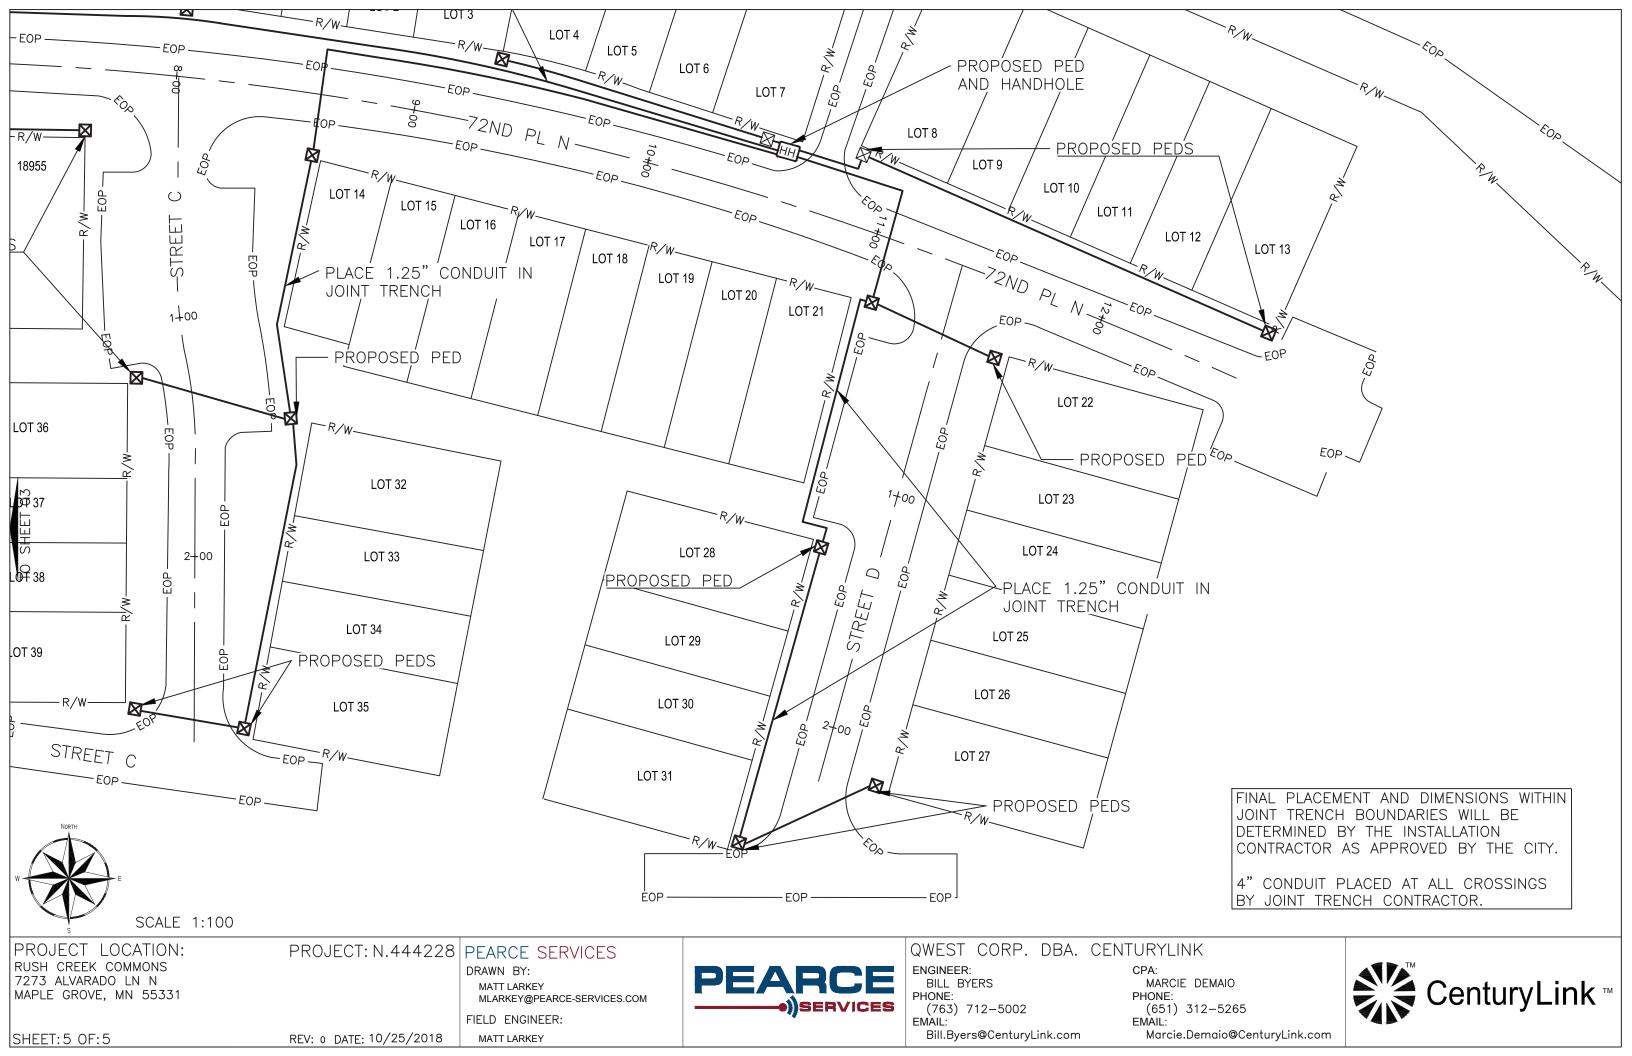

## CITY OF MAPLE GROVE PERMIT NOTES:

- THIS JOB PLOWS APPROXIMATELY 350' OF FIBER OUTSIDE OF THE DEVELOPMENT. JOB PLACES 2550' OF FIBER, 26 PEDESTALS, AND 2 HANDHOLES, IN JOINT TRENCH.
- ALL DISTURBED SURFACES WILL BE RESTORED TO AS GOOD AS OR BETTER CONDITION THAN FOUND CONDITION.
- ALL EXISTING UNDERGROUND UTILITIES WILL BE LOCATED PRIOR TO CONSTRUCTION.
- ANY CONFLICTING UNDERGROUND UTILITIES WILL BE POTHOLED.
- 36" MINIMUM GROUND COVER WILL BE MAINTAINED
- JOINT TRENCH CONTRACTOR TO DETERMINE TRENCH LOCATION.