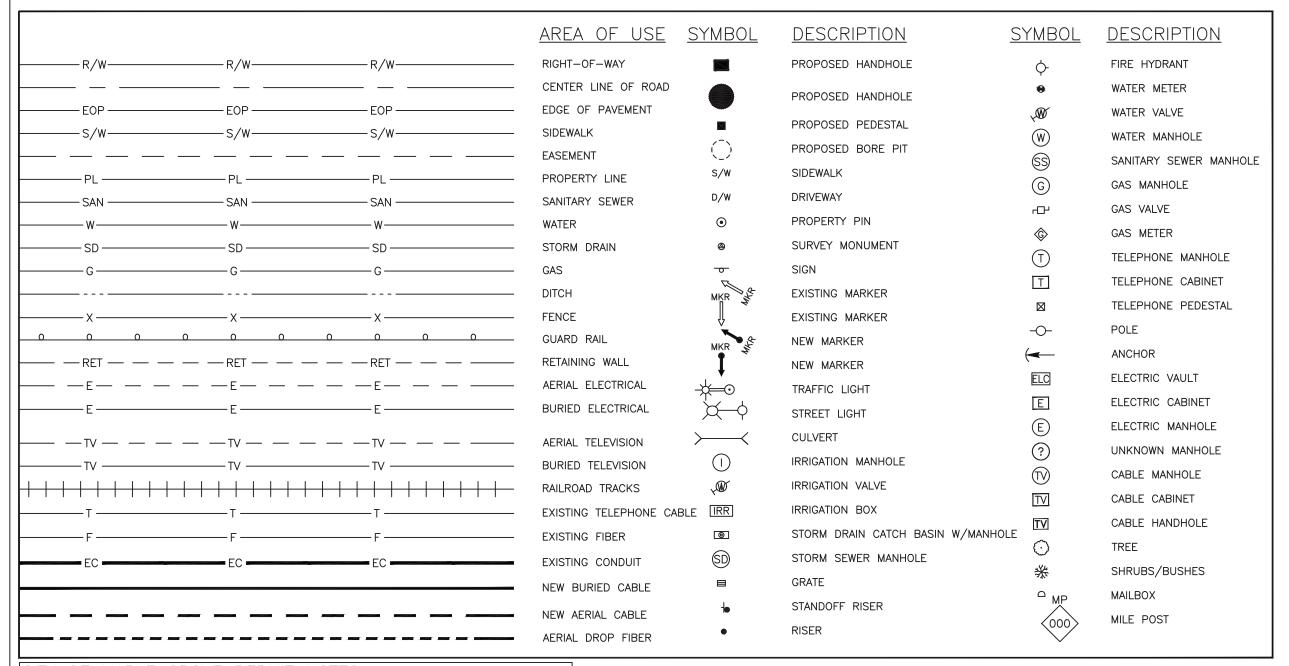

## VICINITY MAP



PROJECT LOCATION: RUSH CREEK COMMONS 7273 ALVARADO LN N MAPLE GROVE, MN 55331

SHEET: 1 OF: 5

DRAWN BY:

MATT LARKEY

MLARKEY@PEARCE-SERVICES.COM

FIELD ENGINEER:

MATT LARKEY

REV: 0 DATE: 10/25/2018



ENGINEER:
BILL BYERS
PHONE:
(763) 712-5002
EMAIL:
Bill.Byers@CenturyLink.com

CPA:
MARCIE DEMAIO
PHONE:
(651) 312-5265
EMAIL:
Marcie.Demaio@CenturyLink.com





## LEGEND



## CITY OF MAPLE GROVE PERMIT NOTES:

- THIS JOB PLOWS APPROXIMATELY 350' OF FIBER OUTSIDE OF THE DEVELOPMENT. JOB PLACES 2550' OF FIBER, 26 PEDESTALS, AND 2 HANDHOLES, IN JOINT TRENCH.
- ALL DISTURBED SURFACES WILL BE RESTORED TO AS GOOD AS OR BETTER CONDITION THAN FOUND CONDITION.
- ALL EXISTING UNDERGROUND UTILITIES WILL BE LOCATED PRIOR TO CONSTRUCTION.
- ANY CONFLICTING UNDERGROUND UTILITIES WILL BE POTHOLED.
- 36" MINIMUM GROUND COVER WILL BE MAINTAINED
- JOINT TRENCH CONTRACTOR TO DETERMINE TRENCH LOCATION.

PROJECT LOCATION: RUSH CREEK COMMONS 7273 ALVARADO LN N MAPLE GROVE, MN 55331

SHEET: 2 OF: 5

PROJECT: N.444228 | PEARCE SERVICES

DRAWN BY: MATT LARKEY

MLARKEY@PEARCE-SERVICES.COM

FIELD ENGINEER: MATT LARKEY



QWEST CORP. DBA. CENTURYLINK

ENGINEER: BILL BYERS PHONE: (763