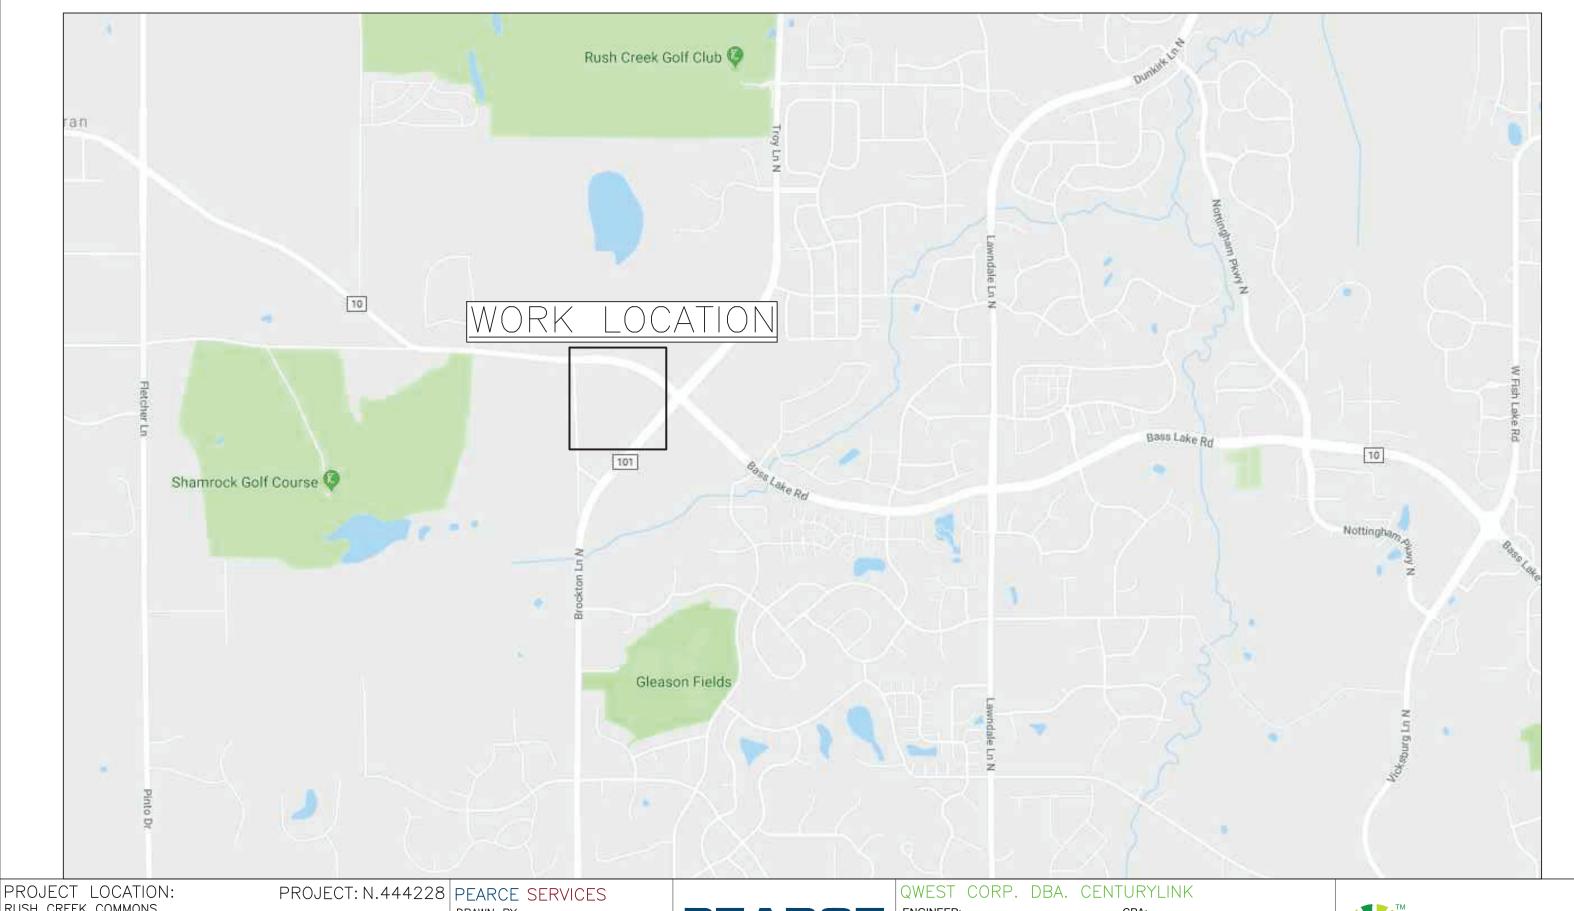

## VICINITY MAP

PROJECT LOCATION: RUSH CREEK COMMONS 7273 ALVARADO LN N MAPLE GROVE, MN 55331

SHEET: 1 OF: 5

DRAWN BY:

MATT LARKEY

MLARKEY@PEARCE-SERVICES.COM

FIELD ENGINEER:

MATT LARKEY