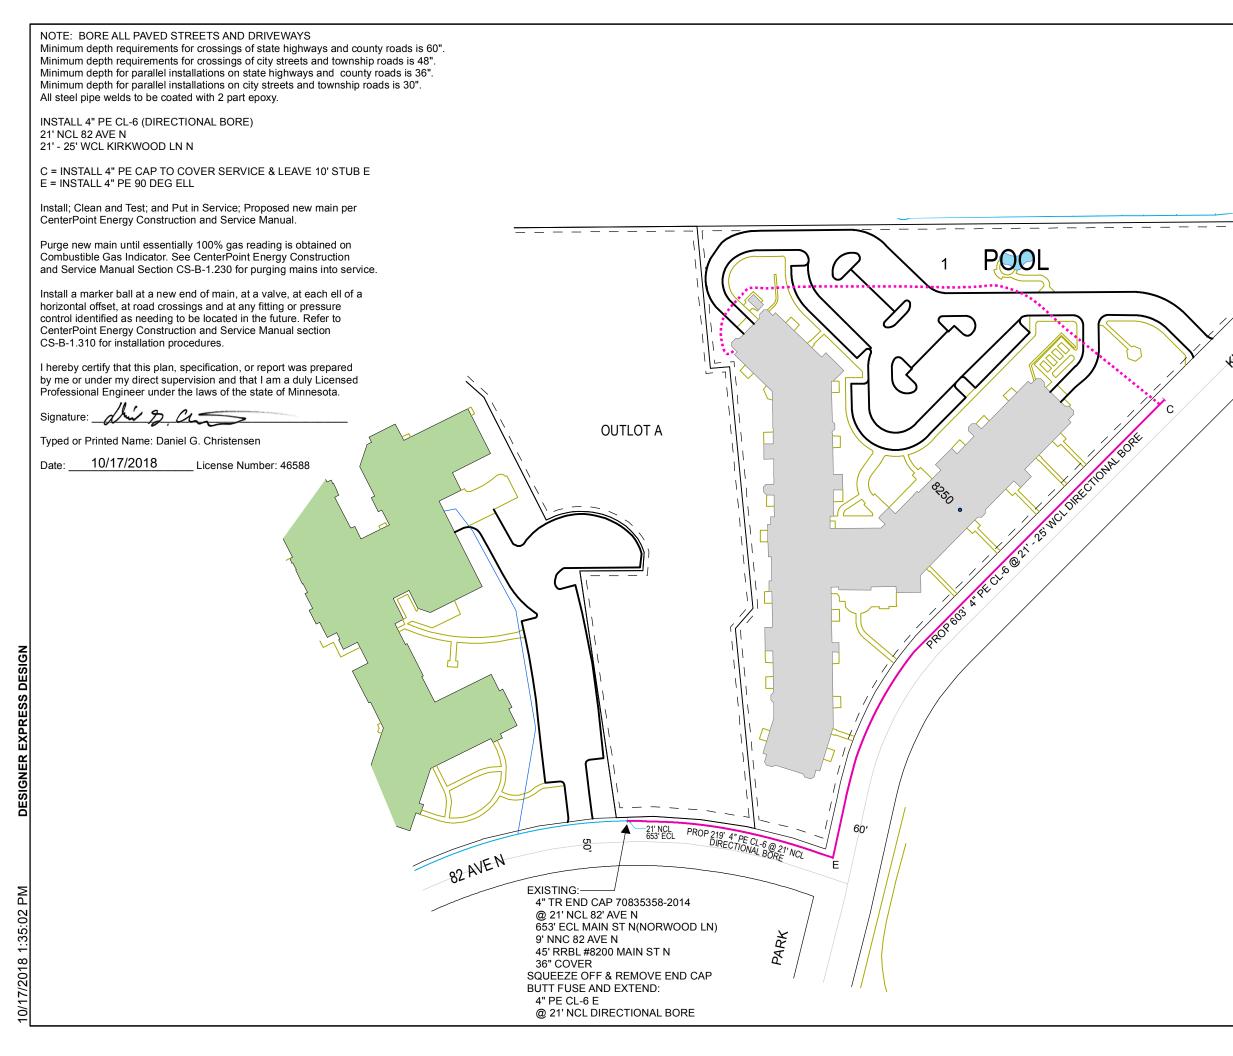

|                 | CenterPoint. W E<br>Energy<br>MINNESOTA REGION                                                                                          |
|-----------------|-----------------------------------------------------------------------------------------------------------------------------------------|
|                 | PROPRIETARY AND CONFIDENTIAL                                                                                                            |
|                 | PROJECT #: 87723003                                                                                                                     |
|                 | M52900 MAPLE GROVE                                                                                                                      |
|                 | ONE CALL:<br>Hennepin<br>*NW23 T119/R22<br>* = this Page                                                                                |
| JAN A           |                                                                                                                                         |
| o <sup>ot</sup> | LEGEND:                                                                                                                                 |
| HRM000LMM       | ACTIVE MAIN<br>DESIGNED MAIN<br>PROPOSED ABANDONED/<br>OUT OF SERVICE MAIN<br>ABANDONED/<br>OUT OF SERVICE MAIN                         |
|                 | PIPE REQUIRED:                                                                                                                          |
|                 | 822' 4" PE CL-6                                                                                                                         |
|                 | 822' PIPE                                                                                                                               |
|                 | PROPOSED ABANDONED PIPE:                                                                                                                |
|                 | COPIES:<br>PIPELINE INTEGRITY PACKET: N<br>STATION MANAGER: N<br>DD NUMBER: N<br>CORROSION: N<br>EMP: N                                 |
|                 | FOLLOW INTERNAL PIPE<br>SAMPLING REQUIREMENTS? N<br>SURVEYOR REQUIRED? N<br>RETURN PACKET TO ENG? N<br>GFIP#: N<br>PERMITS: MAPLE GROVE |
|                 | PROJECT DESCRIPTION: NBCO<br>APPLEWOOD OF MAPLE GROVE                                                                                   |
|                 | DESIGNER: Wendy Kronwall<br>PHONE #: 612-321-5508<br>DRAWN BY: Wendy Kronwall<br>DESIGN DATE: 10/17/2018                                |
|                 | REVISION INFO:                                                                                                                          |
|                 |                                                                                                                                         |
|                 | MainSCALE 1": 100'SS#SHEET 1 OF 1                                                                                                       |
|                 |                                                                                                                                         |