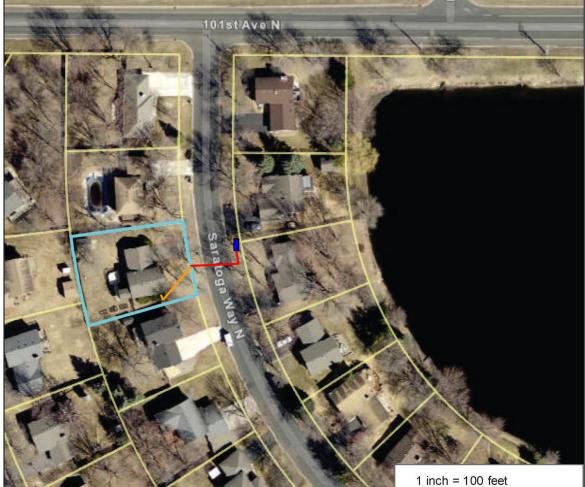

Date: 10/5/2018

PARCEL ID: 1211922210016

OWNER NAME: K E Zimmerman & S D Richter

PARCEL ADDRESS: 10071 Saratoga Way N, Maple Grove MN 55369

PARCEL AREA: 0.26 acres, 11,126 sq ft

A-T-B: Abstract

SALE PRICE: \$225,101

## Comments:

Ped

Bore Plow

This data (i) is furnished 'AS IS' with no representation as to completeness or accuracy; (ii) is furnished with no warranty of any kind; and (iii) is notsuitable for legal, engineering or surveying purposes. Hennepin County shall not be liable for any damage, injury or loss resulting from this data.