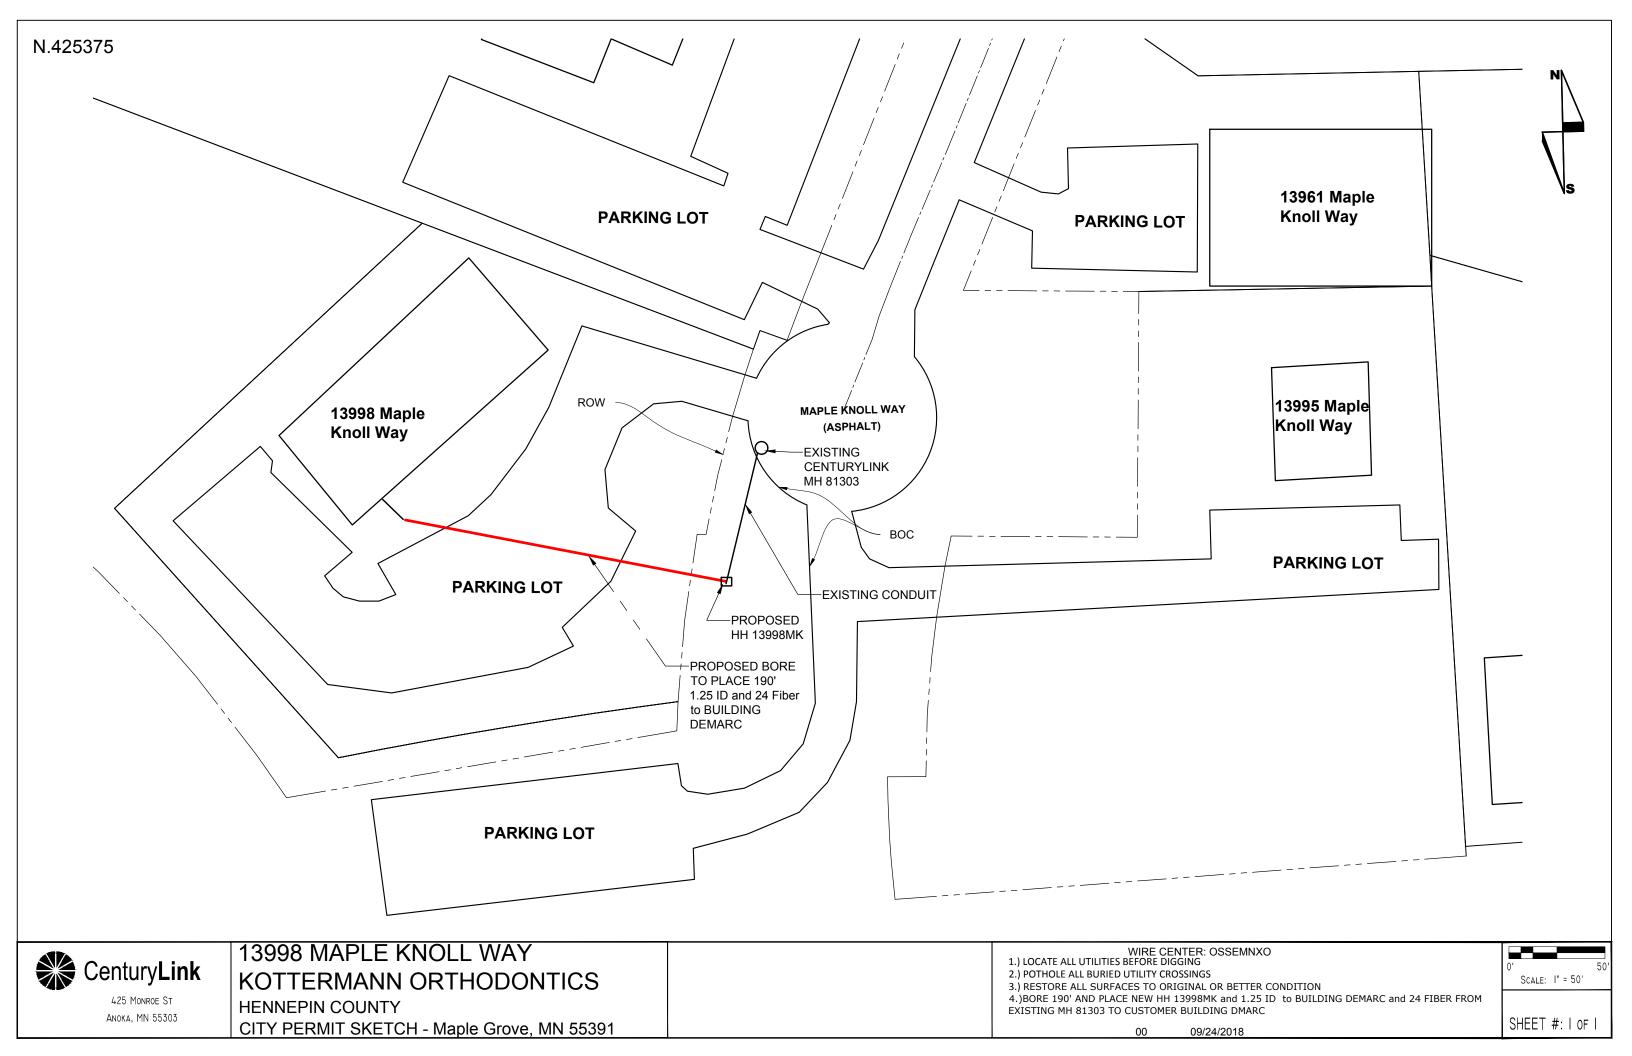

## PARCEL ID: 2211922220054

OWNER NAME: Professional Prop/Mpl Grove

- PARCEL ADDRESS: 13998 Maple Knoll Way N, Maple Grove MN 55369
- PARCEL AREA: 1.36 acres, 59,214 sq ft
- A-T-B: Torrens
- SALE PRICE: \$1,250,000
- SALE DATA: 09/1996
- SALE CODE: Excluded From Ratio Studies
- ASSESSED 2017, PAYABLE 2018 PROPERTY TYPE: Commercial-Preferred HOMESTEAD: Non-Homestead MARKET VALUE: \$2,070,300 TAX TOTAL: \$74,669.72