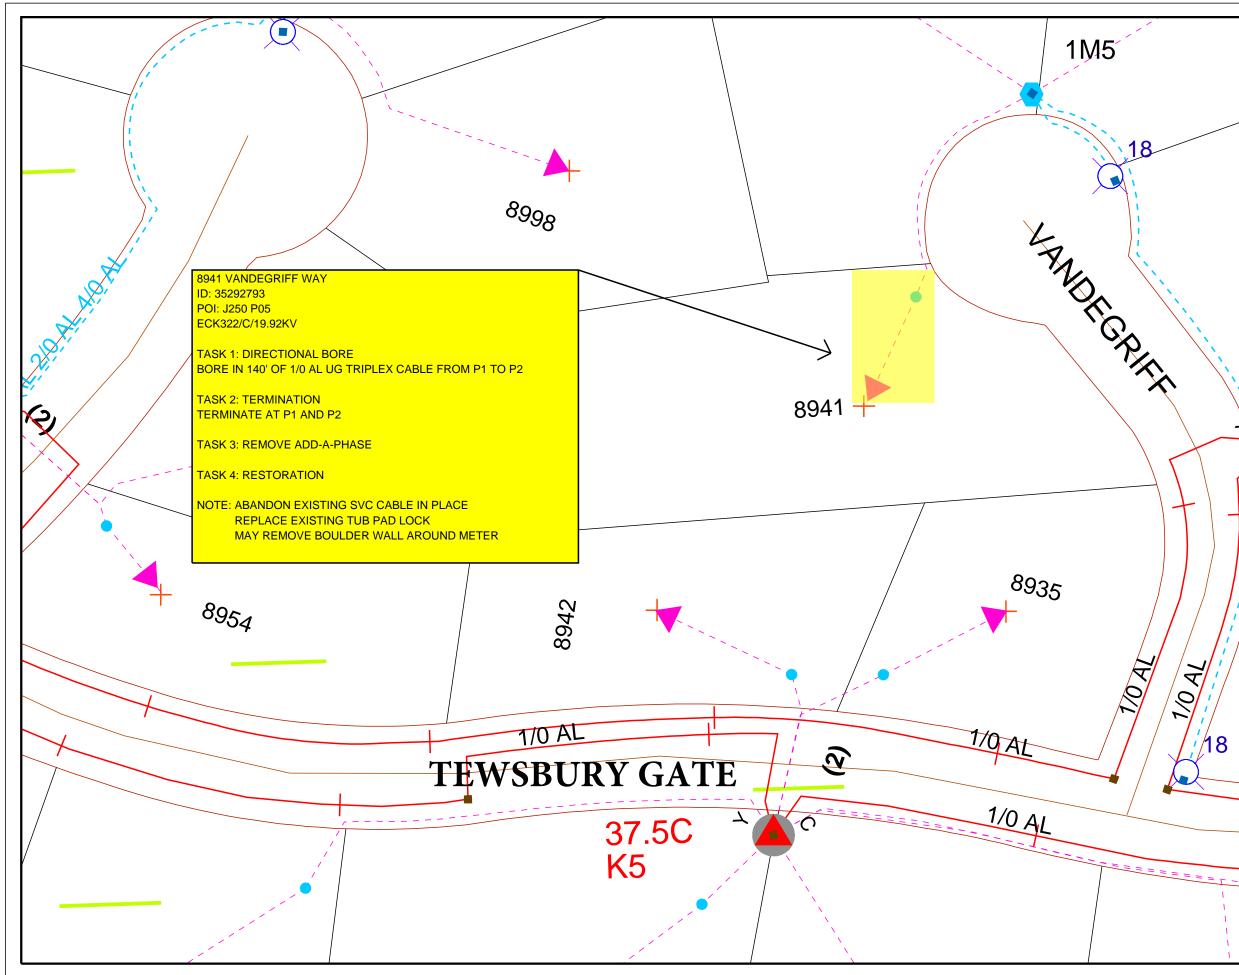

|                                                                               | Work Order Information                                                                                                                                                                                                                                                     |
|-------------------------------------------------------------------------------|----------------------------------------------------------------------------------------------------------------------------------------------------------------------------------------------------------------------------------------------------------------------------|
|                                                                               | Work Order Information         Service Request #       :         Design Number       :       796772         Designer/Planner ID       :       230208         Designer/Planner Name       :       Gleason, Logan         Designer/Planner Ph #       :       (816) 414-1149 |
|                                                                               | Manager Approval :<br>Joint Utility<br>E: G:<br>T: C:<br>Design Location                                                                                                                                                                                                   |
|                                                                               | Division : Maple Grove<br>County : Hennepin<br>City : Maple Grove<br>Address : 8941 Vandegriff Way<br>T: 119N R: 22W S: 18                                                                                                                                                 |
|                                                                               | Map # : J52050 Permit : Maple Grove<br>Electric<br>Feeder: ECK322 Voltage: 19.92KV<br>Phase: C Bkup Dev ID:<br>Gas                                                                                                                                                         |
| 18                                                                            | System : Pressure :<br>Size : Material :<br>Dead End :<br>Work Order # : 101748986                                                                                                                                                                                         |
|                                                                               | Date: 07/26/2018<br>Sketch: # Of # Sketch Data<br>Scale: 1" equals 42'<br>Scale: 1" equals 42'<br>Scale: 1" equals 42'                                                                                                                                                     |
|                                                                               | CONSTRUCTION USE ONLY  NO CHANGES (BUILT AS DESIGNED)  CHANGES MADE AS INDICATED (ALL URD MUST HAVE ACTUAL MEASUREMENTS FROM THE FIELD SITE)                                                                                                                               |
| R EXCAVATING TO OBTAIN A<br>NTS INTENDED PURPOSE IN<br>GES AND AGREES TO THIS | RFO         DATE           FOREMAN         DATE           TEAM LEADER                                                                                                                                                                                                      |