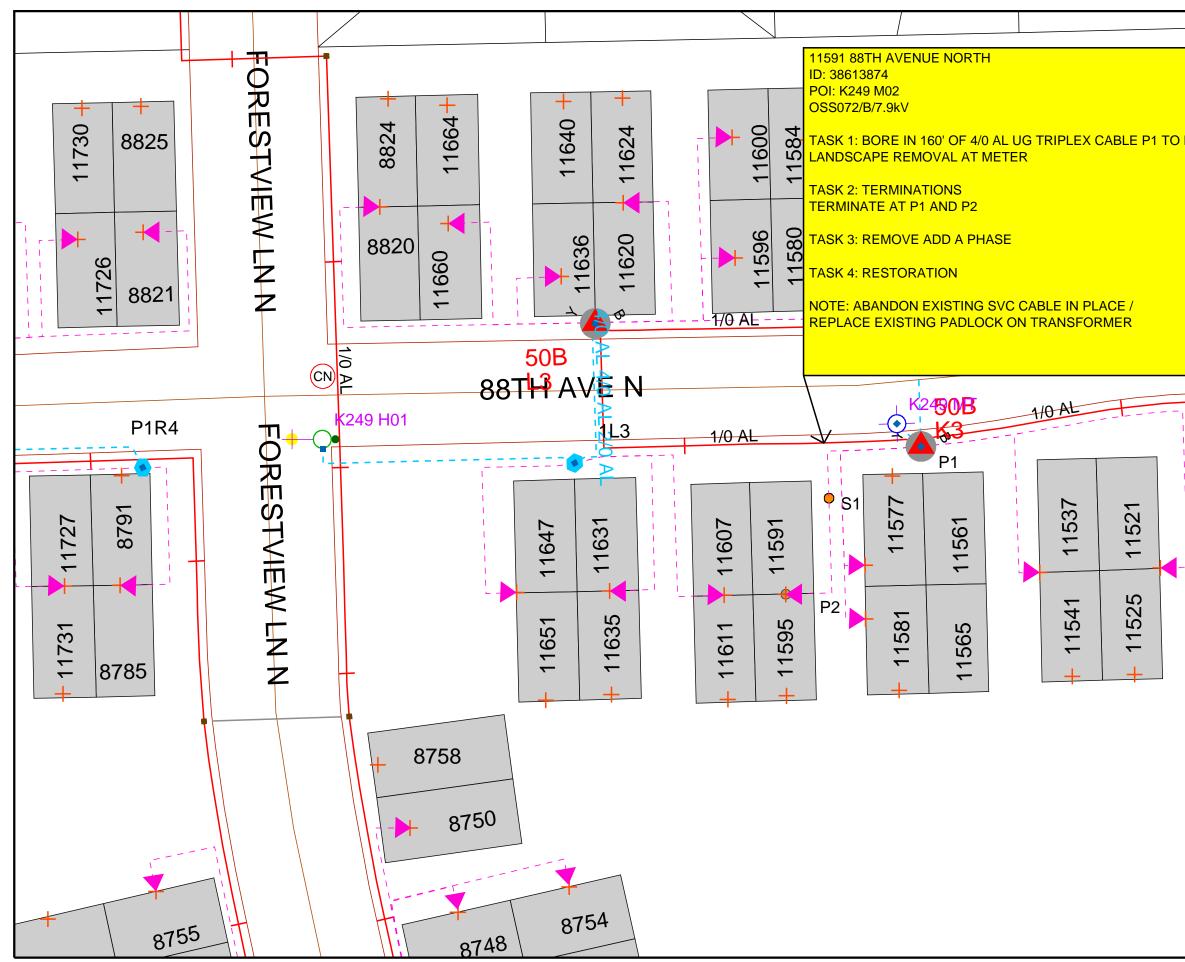

| I          | B8 I            |                                                                  |
|------------|-----------------|------------------------------------------------------------------|
|            |                 |                                                                  |
|            |                 |                                                                  |
|            |                 |                                                                  |
|            |                 |                                                                  |
| P2         |                 |                                                                  |
|            | ٩<br>٩          |                                                                  |
|            |                 |                                                                  |
|            |                 |                                                                  |
|            |                 |                                                                  |
|            | B B             |                                                                  |
|            |                 |                                                                  |
|            | LI              |                                                                  |
|            |                 |                                                                  |
|            |                 |                                                                  |
|            |                 |                                                                  |
|            |                 | Work Order Information                                           |
|            | ]               | Service Request # :                                              |
|            | _ 1/0 AL        | Design Number : 789431                                           |
|            |                 | Designer/Planner ID : 230208                                     |
|            |                 | Designer/Planner Name : Ziegler,Mark                             |
|            |                 | Designer/Planner Ph # : (816) 414-1163 Manager Approval :        |
|            | /               | Joint Utility                                                    |
|            |                 | E: G:                                                            |
| l          |                 | T: C:                                                            |
| 1          |                 | Design Location                                                  |
| I          |                 | Division <u>:</u> Minneapolis                                    |
| 1          |                 | County : Hennepin                                                |
|            |                 | City <u>Haple Grove</u>                                          |
|            |                 | Address : 11591 88th Avenue North                                |
|            |                 | T: 119N R: 22W S: 14<br>Map # : K52049 Permit : Maple Grove City |
|            |                 | Electric                                                         |
|            |                 | Feeder: OSS072 Voltage: 7.9kV                                    |
|            |                 | Phase: B Bkup Dev ID:                                            |
|            |                 | Gas                                                              |
|            |                 | System : Pressure :                                              |
|            |                 | Size : Material :                                                |
|            |                 | Dead End :                                                       |
|            |                 | Work Order # : 101600240                                         |
|            |                 | Date: 06/22/2018                                                 |
|            |                 | Sketch: 1 Of 1 Sketch Data<br>Scale: 1" equals 58'               |
|            |                 |                                                                  |
|            |                 | 🕗 Xcel Energy•                                                   |
|            |                 |                                                                  |
|            |                 |                                                                  |
|            |                 | CONSTRUCTION USE ONLY                                            |
|            |                 | NO CHANGES (BUILT AS DESIGNED)                                   |
|            |                 | CHANGES MADE AS INDICATED<br>(ALL URD MUST HAVE ACTUAL           |
|            |                 | MEASUREMENTS FROM THE FIELD SITE)                                |
|            |                 | RFO                                                              |
| OR EXCAVAT | ING TO OBTAIN A | FOREMAN DATE                                                     |
|            | ED PURPOSE IN   | TEAM LEADER                                                      |