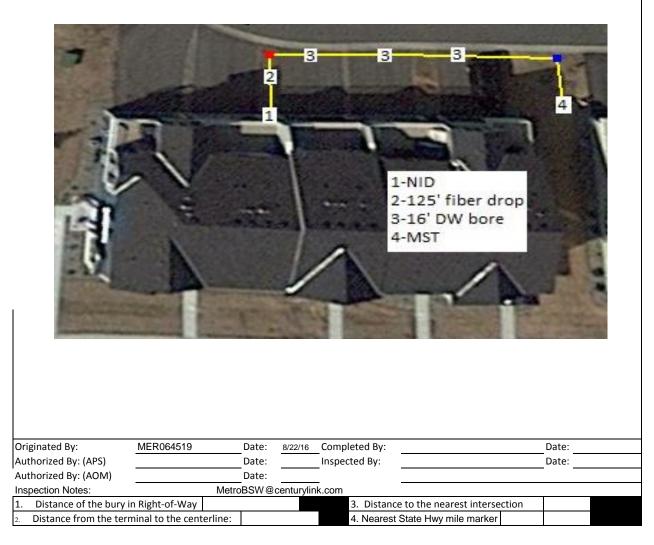

|                                                      |           | Loc                  |          |                  |                    |      | CMS#              |          | 16               | 188504                    | Permi      | it           |         |  |
|------------------------------------------------------|-----------|----------------------|----------|------------------|--------------------|------|-------------------|----------|------------------|---------------------------|------------|--------------|---------|--|
| CenturyLink BSW Order/Maintenance Work Authorization |           |                      |          |                  |                    |      |                   |          |                  |                           |            |              |         |  |
| Company                                              |           | T600 Exchange        |          |                  |                    |      |                   |          |                  | Service Order# 1393907247 |            |              |         |  |
| Work Activity                                        |           |                      |          |                  |                    |      | Capital Y         |          |                  |                           | Maintena   | aintenance N |         |  |
| Customer Name                                        |           | KYLE ROBINSON        |          |                  |                    |      |                   |          |                  | Pho                       | one#       | 763-4        | 24-1232 |  |
| Address                                              |           | 11882 84TH TERR N    |          |                  |                    |      |                   |          | One Call Ticket# |                           |            |              |         |  |
| City & Zip                                           |           | MAPLE GROVE          |          |                  |                    |      |                   |          |                  |                           |            |              |         |  |
| Location/Directions                                  |           | GPS                  |          |                  |                    |      |                   |          |                  |                           |            |              |         |  |
| Description of Work or Special Instructions          |           |                      |          |                  |                    |      |                   |          |                  |                           |            |              |         |  |
| CONDIT NOT PRE                                       | -PLACED D | URING                | CONSTRUC | TION. PLA        | CE 125' FIBER DROP | WIT  | H 3 16'           | DW BC    | RES              |                           |            |              |         |  |
| Held Order ?                                         |           | NO Permit: NO        |          | Bore:            | NO                 | )    |                   |          | CBR#             | 760-458-8228              |            |              |         |  |
| Employee Name                                        |           | MER064519            |          |                  |                    |      | Employee Contact# |          |                  |                           | 7632288645 |              |         |  |
|                                                      |           | Material/Labor Units |          |                  |                    |      | Est               | Actual   | Placed by        |                           |            |              |         |  |
| (Include Cntr Line & Pedestal)                       |           | Description          |          | Notes            |                    | Qty. | Qty               | (Foreman |                  |                           | Crew Name) |              |         |  |
| Cntr Line foota 33                                   |           | SEB3-22              |          | Place 3 pair BSW |                    | ,    |                   |          |                  |                           | ,          |              |         |  |
| Ped#                                                 | 122739    | SEPCU                | TOVER    |                  | CUTOVER BSW        |      |                   |          |                  |                           |            |              |         |  |
| Parish/County Hennepi                                |           |                      |          |                  | BSW guard at hous  |      |                   |          |                  |                           |            |              |         |  |
| ·                                                    |           | XXSEB-GL             |          | Remove temp drop |                    |      |                   |          |                  |                           |            |              |         |  |
| Township:                                            | na        | BM61(                |          |                  | BSW Bore required  |      |                   |          |                  |                           |            |              |         |  |
| Section                                              | na        | SEB3-2               | 2T       |                  | Hand Dig           |      |                   |          |                  |                           |            |              |         |  |
| Range                                                | na        | SEBOP                | 2        |                  | Fiber Drop         |      |                   |          |                  |                           |            |              |         |  |
|                                                      |           |                      |          |                  |                    |      |                   |          |                  |                           |            |              |         |  |
|                                                      |           |                      |          |                  |                    |      |                   |          |                  |                           |            | r            |         |  |
| Nearest cross st. GPS                                |           |                      |          |                  |                    |      | Plat              | Page     | GPS              |                           | Map#       | GPS          |         |  |
| Damaged facility #                                   |           |                      |          |                  |                    |      |                   |          |                  |                           |            |              |         |  |
| SKETCH                                               |           |                      |          |                  |                    |      |                   |          |                  |                           |            |              |         |  |