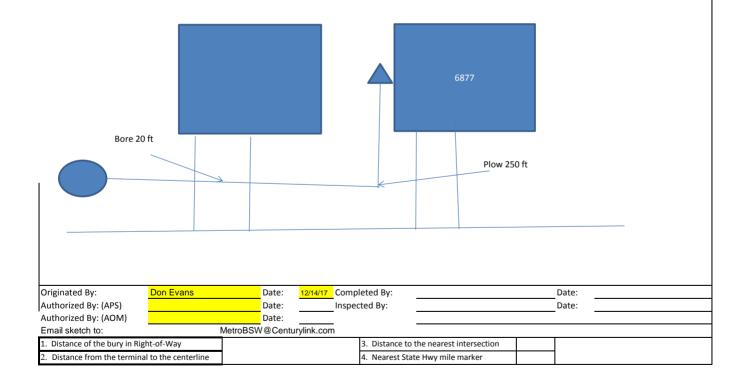

| Work Activity     Sr       Customer Name     Sr       Address     68       City & Zip     Maximum Sr       Location/Directions     Description of Work or Special       Held Order     Maximum Sr                                                                                                                                                                                                                                                                                                                                                                                                                                                                                                                                                                                                                                                                                                                                                                                                                                                                                                                                                                                                                                                                                                                                                                                                                                                                                                                                                                                                                                                                                                                                                                                                                                                                                                                                                                                                                                                                     | 877 Pe<br>laple G             | Rupireddy<br>ony Ln N |     | APLE GR        | CenturyLink BS       | SW Orde<br>Capit |                 | Service |                         |                 |           |  |  |
|-----------------------------------------------------------------------------------------------------------------------------------------------------------------------------------------------------------------------------------------------------------------------------------------------------------------------------------------------------------------------------------------------------------------------------------------------------------------------------------------------------------------------------------------------------------------------------------------------------------------------------------------------------------------------------------------------------------------------------------------------------------------------------------------------------------------------------------------------------------------------------------------------------------------------------------------------------------------------------------------------------------------------------------------------------------------------------------------------------------------------------------------------------------------------------------------------------------------------------------------------------------------------------------------------------------------------------------------------------------------------------------------------------------------------------------------------------------------------------------------------------------------------------------------------------------------------------------------------------------------------------------------------------------------------------------------------------------------------------------------------------------------------------------------------------------------------------------------------------------------------------------------------------------------------------------------------------------------------------------------------------------------------------------------------------------------------|-------------------------------|-----------------------|-----|----------------|----------------------|------------------|-----------------|---------|-------------------------|-----------------|-----------|--|--|
| Work Activity     Sr       Customer Name     Sr       Address     68       City & Zip     Mail       Location/Directions     Description of Work or Special       Held Order     Mail                                                                                                                                                                                                                                                                                                                                                                                                                                                                                                                                                                                                                                                                                                                                                                                                                                                                                                                                                                                                                                                                                                                                                                                                                                                                                                                                                                                                                                                                                                                                                                                                                                                                                                                                                                                                                                                                                 | riniva R<br>877 Pe<br>laple G | Rupireddy<br>ony Ln N |     | APLE GR        | OVE                  | Capit            | al              | Service |                         | co              | -         |  |  |
| Customer Name     Sr       Address     68       City & Zip     Ma       Location/Directions     Description of Work or Special       Held Order     Held Order                                                                                                                                                                                                                                                                                                                                                                                                                                                                                                                                                                                                                                                                                                                                                                                                                                                                                                                                                                                                                                                                                                                                                                                                                                                                                                                                                                                                                                                                                                                                                                                                                                                                                                                                                                                                                                                                                                        | 877 Pe<br>laple G             | ony Ln N              |     |                |                      | Capit            | al              |         | Maintenan               | co.             |           |  |  |
| Address     68       City & Zip     Mathematical Mat | 877 Pe<br>laple G             | ony Ln N              |     |                |                      |                  |                 | Mainter |                         | Le              |           |  |  |
| City & Zip Ma<br>Location/Directions Description of Work or Special<br>Held Order                                                                                                                                                                                                                                                                                                                                                                                                                                                                                                                                                                                                                                                                                                                                                                                                                                                                                                                                                                                                                                                                                                                                                                                                                                                                                                                                                                                                                                                                                                                                                                                                                                                                                                                                                                                                                                                                                                                                                                                     | laple G                       |                       |     |                |                      |                  |                 | Ph      | one#                    | 7               | 634204961 |  |  |
| Location/Directions Description of Work or Special Held Order                                                                                                                                                                                                                                                                                                                                                                                                                                                                                                                                                                                                                                                                                                                                                                                                                                                                                                                                                                                                                                                                                                                                                                                                                                                                                                                                                                                                                                                                                                                                                                                                                                                                                                                                                                                                                                                                                                                                                                                                         |                               | rove MN               |     |                | 6877 Peony Ln N      |                  |                 |         |                         | ne Call Ticket# |           |  |  |
|                                                                                                                                                                                                                                                                                                                                                                                                                                                                                                                                                                                                                                                                                                                                                                                                                                                                                                                                                                                                                                                                                                                                                                                                                                                                                                                                                                                                                                                                                                                                                                                                                                                                                                                                                                                                                                                                                                                                                                                                                                                                       | ıl Instru                     |                       |     | Maple Grove MN |                      |                  |                 |         |                         |                 |           |  |  |
| Held Order                                                                                                                                                                                                                                                                                                                                                                                                                                                                                                                                                                                                                                                                                                                                                                                                                                                                                                                                                                                                                                                                                                                                                                                                                                                                                                                                                                                                                                                                                                                                                                                                                                                                                                                                                                                                                                                                                                                                                                                                                                                            | ıl Instru                     |                       |     |                |                      |                  |                 |         |                         |                 |           |  |  |
| Held Order                                                                                                                                                                                                                                                                                                                                                                                                                                                                                                                                                                                                                                                                                                                                                                                                                                                                                                                                                                                                                                                                                                                                                                                                                                                                                                                                                                                                                                                                                                                                                                                                                                                                                                                                                                                                                                                                                                                                                                                                                                                            |                               | ctions                | Plo | ow 250 f       | it from pred to Nid. | Bore 20 f        | . Pick up te    | mp drop |                         |                 |           |  |  |
|                                                                                                                                                                                                                                                                                                                                                                                                                                                                                                                                                                                                                                                                                                                                                                                                                                                                                                                                                                                                                                                                                                                                                                                                                                                                                                                                                                                                                                                                                                                                                                                                                                                                                                                                                                                                                                                                                                                                                                                                                                                                       |                               |                       |     |                |                      |                  |                 |         |                         |                 |           |  |  |
| Employee Name Do                                                                                                                                                                                                                                                                                                                                                                                                                                                                                                                                                                                                                                                                                                                                                                                                                                                                                                                                                                                                                                                                                                                                                                                                                                                                                                                                                                                                                                                                                                                                                                                                                                                                                                                                                                                                                                                                                                                                                                                                                                                      | N Permit: N                   |                       |     | Bore: Y        |                      |                  | CBR# 6129985945 |         |                         |                 |           |  |  |
|                                                                                                                                                                                                                                                                                                                                                                                                                                                                                                                                                                                                                                                                                                                                                                                                                                                                                                                                                                                                                                                                                                                                                                                                                                                                                                                                                                                                                                                                                                                                                                                                                                                                                                                                                                                                                                                                                                                                                                                                                                                                       | Don Evans                     |                       |     |                |                      | Employe          | e Contact#      |         | <mark>6124303133</mark> |                 |           |  |  |
| Sketch                                                                                                                                                                                                                                                                                                                                                                                                                                                                                                                                                                                                                                                                                                                                                                                                                                                                                                                                                                                                                                                                                                                                                                                                                                                                                                                                                                                                                                                                                                                                                                                                                                                                                                                                                                                                                                                                                                                                                                                                                                                                | Material/Labor Units          |                       |     |                |                      |                  | <b>a</b>        | -       | Comments                |                 |           |  |  |
| (Include Cntr Line & Pedestal)                                                                                                                                                                                                                                                                                                                                                                                                                                                                                                                                                                                                                                                                                                                                                                                                                                                                                                                                                                                                                                                                                                                                                                                                                                                                                                                                                                                                                                                                                                                                                                                                                                                                                                                                                                                                                                                                                                                                                                                                                                        | Description                   |                       |     |                | Notes                | Footage Quanity  |                 |         |                         |                 |           |  |  |
| Cntr Line foota 33 SE                                                                                                                                                                                                                                                                                                                                                                                                                                                                                                                                                                                                                                                                                                                                                                                                                                                                                                                                                                                                                                                                                                                                                                                                                                                                                                                                                                                                                                                                                                                                                                                                                                                                                                                                                                                                                                                                                                                                                                                                                                                 | SEB3-22                       |                       |     | BSW            | 3 pair               |                  |                 |         |                         |                 |           |  |  |
| Ped# SE                                                                                                                                                                                                                                                                                                                                                                                                                                                                                                                                                                                                                                                                                                                                                                                                                                                                                                                                                                                                                                                                                                                                                                                                                                                                                                                                                                                                                                                                                                                                                                                                                                                                                                                                                                                                                                                                                                                                                                                                                                                               | SEPCUTOVER                    |                       |     | CUTC           | OVER BSW             |                  |                 |         |                         |                 |           |  |  |
| Parish/County BN                                                                                                                                                                                                                                                                                                                                                                                                                                                                                                                                                                                                                                                                                                                                                                                                                                                                                                                                                                                                                                                                                                                                                                                                                                                                                                                                                                                                                                                                                                                                                                                                                                                                                                                                                                                                                                                                                                                                                                                                                                                      | BM83                          |                       |     | BSW            | BSW guard at house   |                  |                 |         |                         |                 |           |  |  |
| XX                                                                                                                                                                                                                                                                                                                                                                                                                                                                                                                                                                                                                                                                                                                                                                                                                                                                                                                                                                                                                                                                                                                                                                                                                                                                                                                                                                                                                                                                                                                                                                                                                                                                                                                                                                                                                                                                                                                                                                                                                                                                    | XXSEB-GL                      |                       |     |                | ove temp drop        |                  |                 |         |                         |                 |           |  |  |
| lownship: BN                                                                                                                                                                                                                                                                                                                                                                                                                                                                                                                                                                                                                                                                                                                                                                                                                                                                                                                                                                                                                                                                                                                                                                                                                                                                                                                                                                                                                                                                                                                                                                                                                                                                                                                                                                                                                                                                                                                                                                                                                                                          | BM61(1.25)SEB                 |                       |     | BSW            | Bore footage         |                  |                 |         |                         |                 |           |  |  |
| Section SE                                                                                                                                                                                                                                                                                                                                                                                                                                                                                                                                                                                                                                                                                                                                                                                                                                                                                                                                                                                                                                                                                                                                                                                                                                                                                                                                                                                                                                                                                                                                                                                                                                                                                                                                                                                                                                                                                                                                                                                                                                                            | SEBO PER FT LBR               |                       |     | Fiber          | Drop                 |                  |                 |         |                         |                 |           |  |  |
| Range BN                                                                                                                                                                                                                                                                                                                                                                                                                                                                                                                                                                                                                                                                                                                                                                                                                                                                                                                                                                                                                                                                                                                                                                                                                                                                                                                                                                                                                                                                                                                                                                                                                                                                                                                                                                                                                                                                                                                                                                                                                                                              | BM2(5/8)(8)                   |                       |     | Grou           | nd Rod               |                  |                 |         |                         |                 |           |  |  |
| SE                                                                                                                                                                                                                                                                                                                                                                                                                                                                                                                                                                                                                                                                                                                                                                                                                                                                                                                                                                                                                                                                                                                                                                                                                                                                                                                                                                                                                                                                                                                                                                                                                                                                                                                                                                                                                                                                                                                                                                                                                                                                    | SEB6-22                       |                       |     | BSW            | 6 Pair               |                  |                 |         |                         |                 |           |  |  |
| Nearest cross st.                                                                                                                                                                                                                                                                                                                                                                                                                                                                                                                                                                                                                                                                                                                                                                                                                                                                                                                                                                                                                                                                                                                                                                                                                                                                                                                                                                                                                                                                                                                                                                                                                                                                                                                                                                                                                                                                                                                                                                                                                                                     |                               |                       |     |                |                      | Dia+             | Page            |         | Map#                    |                 | -         |  |  |