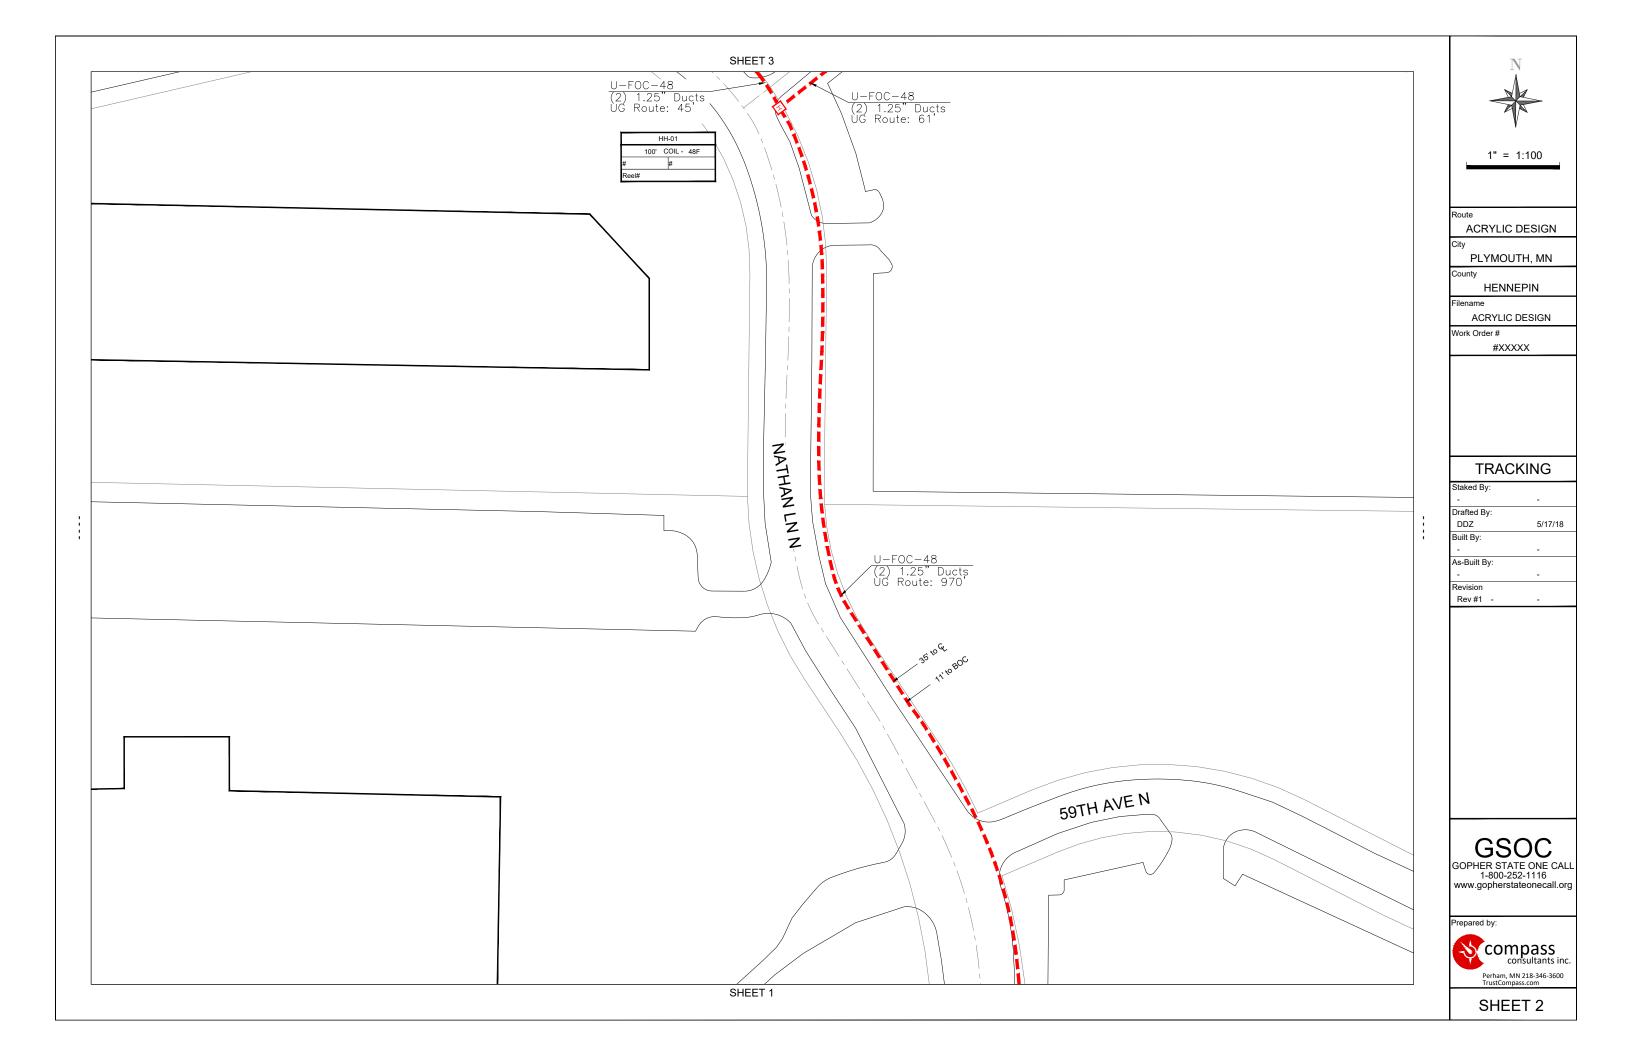

## **ACRYLIC DESIGN**

6050 NATHAN LN & TRENTON LN N

ACRYLIC DESIGN

PLYMOUTH, MN

HENNEPIN

ACRYLIC DESIGN

#XXXXX

## **TRACKING**

As-Built By: Rev #1 -

| Construction Totals  |      |
|----------------------|------|
| Route Footage        | 3067 |
| Total Underground    | 3067 |
| Total Aerial         | 0    |
| Underground (New)    | 3067 |
| Aerial (New)         | 0    |
| Overpull (Ex Duct)   | 0    |
| Overlash (Ex Strand) | 0    |
| Plow                 | 0    |
| Bore                 | 3067 |
| New Vaults           | 2    |

Tree

Street Light

Existing PED

----

| Construction Total   | s    |
|----------------------|------|
| Route Footage        | 3067 |
| Total Underground    | 3067 |
| Total Aerial         | 0    |
| Underground (New)    | 3067 |
| Aerial (New)         | 0    |
| Overpull (Ex Duct)   | 0    |
| Overlash (Ex Strand) | 0    |
| Plow                 | 0    |
| Bore                 | 3067 |
| New Vaults           | 2    |
|                      |      |
| Fiber                |      |
| Description          | Qty  |
| 12 Fiber             | 0    |
| 24 Fiber             | 0    |
| 36 Fiber             | 0    |
| 48 Fiber             | 3467 |
| 72 Fiber             | 0    |
| 96 Fiber             | 0    |
| 144 Fiber            | 0    |
| 288 Fiber            | 0    |
|                      |      |
| Materials            |      |
| Description          | Qty  |
| Duct (1.25")         | 6134 |
| Vault (24x36x24)     | 2    |
| Ground Rod           | 2    |
| Strand               | 0    |
| Locate Terminal      | 2    |