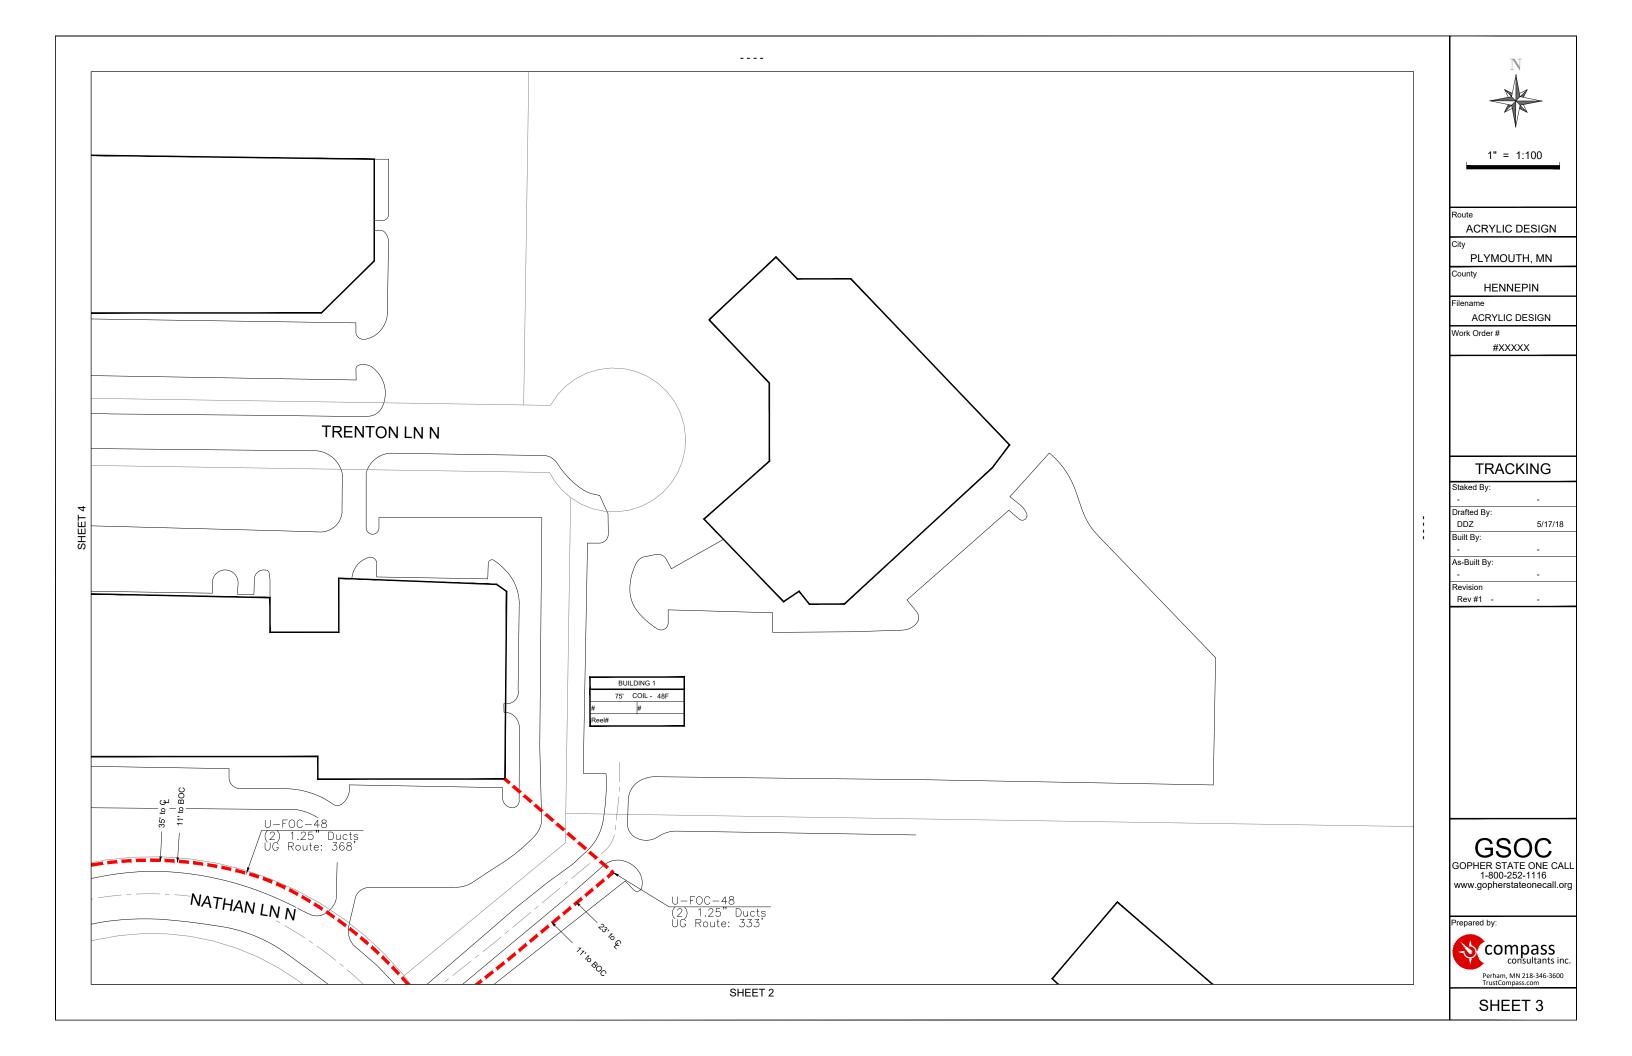

## **ACRYLIC DESIGN**

6050 NATHAN LN & TRENTON LN N

ACRYLIC DESIGN

PLYMOUTH, MN

HENNEPIN

ACRYLIC DESIGN

#XXXXX

## **TRACKING**

As-Built By: Rev #1 -

| Construction Totals  |      |
|----------------------|------|
| Route Footage        | 3067 |
| Total Underground    | 3067 |
| Total Aerial         | 0    |
| Underground (New)    | 3067 |
| Aerial (New)         | 0    |
| Overpull (Ex Duct)   | 0    |
| Overlash (Ex Strand) | 0    |
| Plow                 | 0    |
| Bore                 | 3067 |
| New Vaults           | 2    |

Tree

Street Light

Existing PED

----

| Construction Total   | s    |
|----------------------|------|
| Route Footage        | 3067 |
| Total Underground    | 3067 |
| Total Aerial         | 0    |
| Underground (New)    | 3067 |
| Aerial (New)         | 0    |
| Overpull (Ex Duct)   | 0    |
| Overlash (Ex Strand) | 0    |
| Plow                 | 0    |
| Bore                 | 3067 |
| New Vaults           | 2    |
|                      |      |
| Fiber                |      |
| Description          | Qty  |
| 12 Fiber             | 0    |
| 24 Fiber             | 0    |
| 36 Fiber             | 0    |
| 48 Fiber             | 3467 |
| 72 Fiber             | 0    |
| 96 Fiber             | 0    |
| 144 Fiber            | 0    |
| 288 Fiber            | 0    |
|                      |      |
| Materials            |      |
| Description          | Qty  |
| Duct (1.25")         | 6134 |
| Vault (24x36x24)     | 2    |
| Ground Rod           | 2    |
| Strand               | 0    |
| Locate Terminal      | 2    |