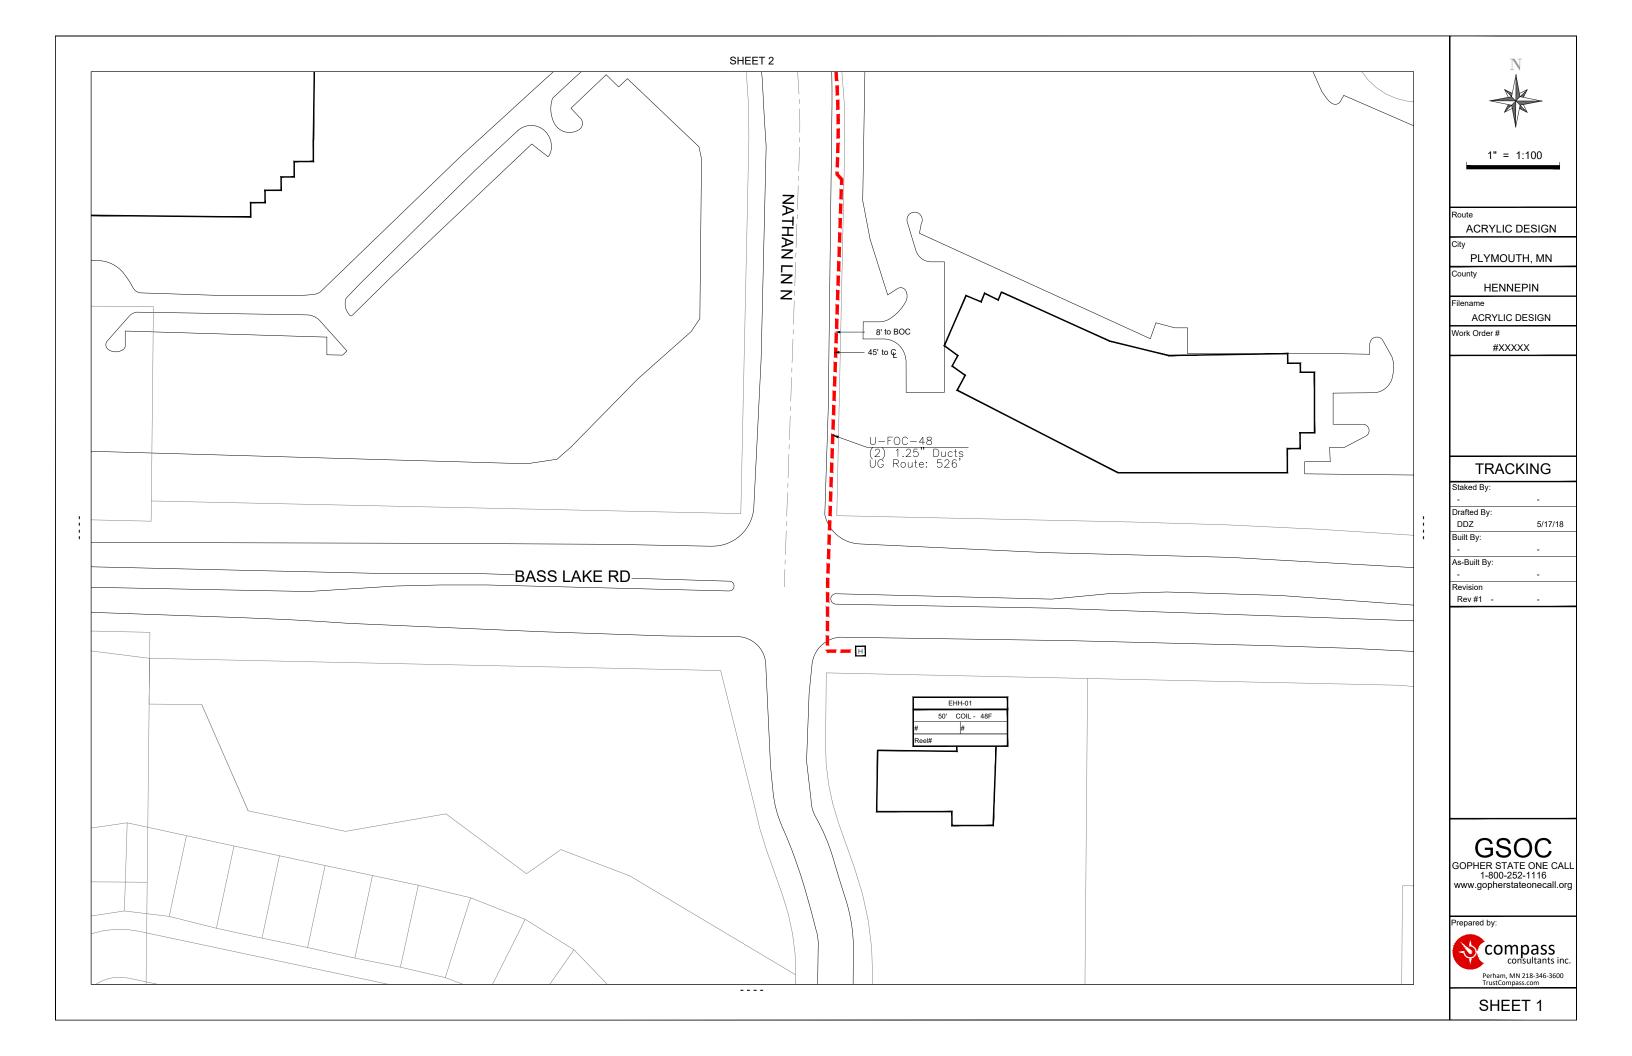

## **ACRYLIC DESIGN**

6050 NATHAN LN & TRENTON LN N

ACRYLIC DESIGN

PLYMOUTH, MN

HENNEPIN

ACRYLIC DESIGN

#XXXXX

## **TRACKING**

As-Built By: Rev #1 -

| Construction Totals  |      |
|----------------------|------|
| Route Footage        | 3067 |
| Total Underground    | 3067 |
| Total Aerial         | 0    |
| Underground (New)    | 3067 |
| Aerial (New)         | 0    |
| Overpull (Ex Duct)   | 0    |
| Overlash (Ex Strand) | 0    |
| Plow                 | 0    |
| Bore                 | 3067 |
| New Vaults           | 2    |

Tree

Street Light

Existing PED

----

| Construction Total   | s    |
|----------------------|------|
| Route Footage        | 3067 |
| Total Underground    | 3067 |
| Total Aerial         | 0    |
| Underground (New)    | 3067 |
| Aerial (New)         | 0    |
| Overpull (Ex Duct)   | 0    |
| Overlash (Ex Strand) | 0    |
| Plow                 | 0    |
| Bore                 | 3067 |
| New Vaults           | 2    |
|                      |      |
| Fiber                |      |
| Description          | Qty  |
| 12 Fiber             | 0    |
| 24 Fiber             | 0    |
| 36 Fiber             | 0    |
| 48 Fiber             | 3467 |
| 72 Fiber             | 0    |
| 96 Fiber             | 0    |
| 144 Fiber            | 0    |
| 288 Fiber            | 0    |
|                      |      |
| Materials            |      |
| Description          | Qty  |
| Duct (1.25")         | 6134 |
| Vault (24x36x24)     | 2    |
| Ground Rod           | 2    |
| Strand               | 0    |
| Locate Terminal      | 2    |