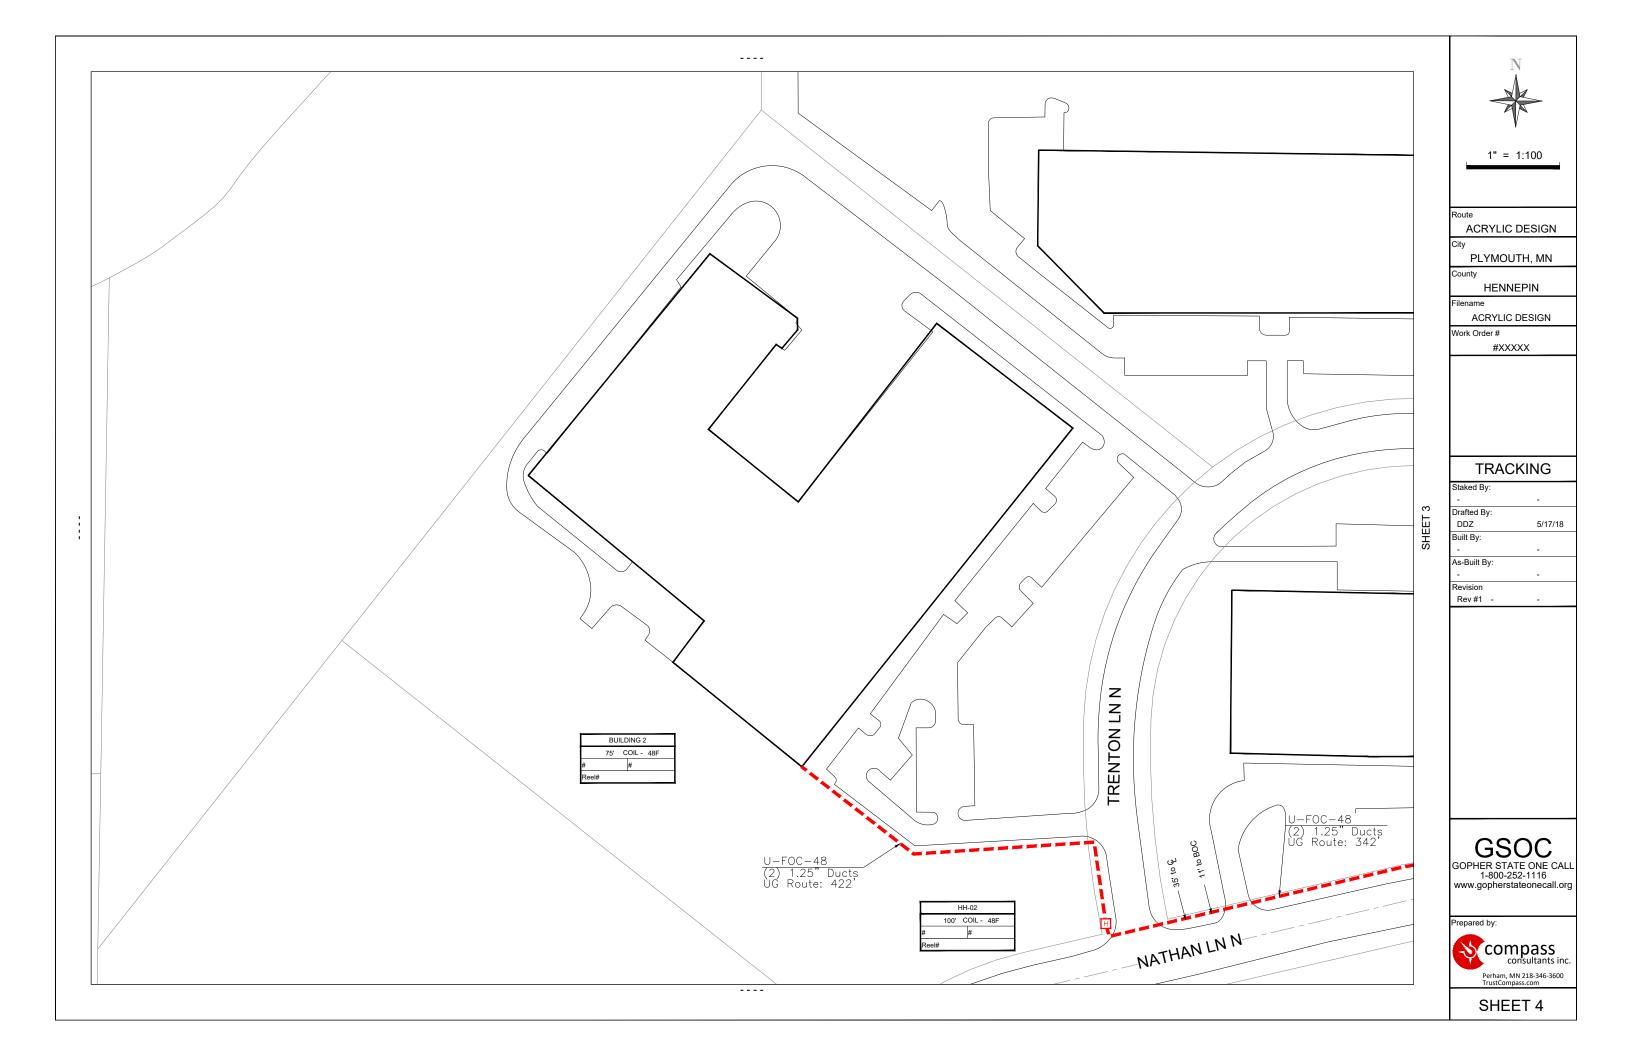

## **ACRYLIC DESIGN**

6050 NATHAN LN & TRENTON LN N

ACRYLIC DESIGN

PLYMOUTH, MN

HENNEPIN

ACRYLIC DESIGN

#XXXXX

## **TRACKING**

As-Built By: Rev #1 -

| Construction Totals  |      |
|----------------------|------|
| Route Footage        | 3067 |
| Total Underground    | 3067 |
| Total Aerial         | 0    |
| Underground (New)    | 3067 |
| Aerial (New)         | 0    |
| Overpull (Ex Duct)   | 0    |
| Overlash (Ex Strand) | 0    |
| Plow                 | 0    |
| Bore                 | 3067 |
| New Vaults           | 2    |

Tree

Street Light

Existing PED

----

| Construction Total   | s    |
|----------------------|------|
| Route Footage        | 3067 |
| Total Underground    | 3067 |
| Total Aerial         | 0    |
| Underground (New)    | 3067 |
| Aerial (New)         | 0    |
| Overpull (Ex Duct)   | 0    |
| Overlash (Ex Strand) | 0    |
| Plow                 | 0    |
| Bore                 | 3067 |
| New Vaults           | 2    |
|                      |      |
| Fiber                |      |
| Description          | Qty  |
| 12 Fiber             | 0    |
| 24 Fiber             | 0    |
| 36 Fiber             | 0    |
| 48 Fiber             | 3467 |
| 72 Fiber             | 0    |
| 96 Fiber             | 0    |
| 144 Fiber            | 0    |
| 288 Fiber            | 0    |
|                      |      |
| Materials            |      |
| Description          | Qty  |
| Duct (1.25")         | 6134 |
| Vault (24x36x24)     | 2    |
| Ground Rod           | 2    |
| Strand               | 0    |
| Locate Terminal      | 2    |