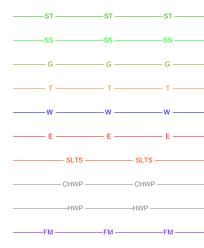

**Existing Aerial Strand** Proposed UG Fiber in Existing Duct

**Proposed Overlash** 

Other Utility Linetypes

Storm Sewer

Sanitary Sewer

Gas Line

Tele./Comm. Line

Water Line

Electric Line

Street light/Traffic signal

**District Cooling** 

**District Heating** 

Force Main

Other Utility or Unknown