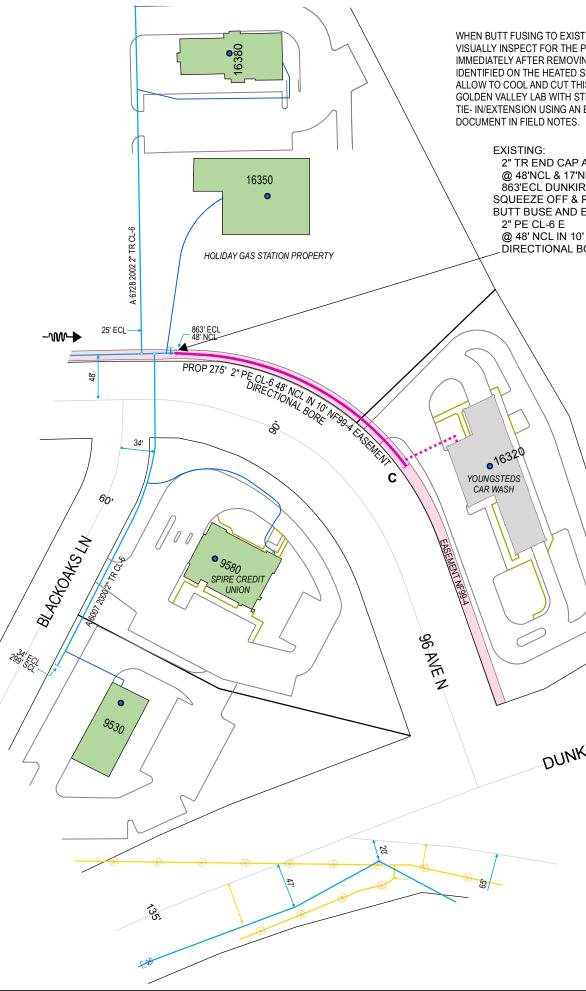

NOTE: BORE ALL PAVED STREETS AND DRIVEWAYS Minimum depth requirements for crossings of state highways and county roads is 60". Minimum depth requirements for crossings of city streets and township roads is 48". Minimum depth for parallel installations on state highways and county roads is 36". Minimum depth for parallel installations on city streets and township roads is 30". All steel pipe welds to be coated with 2 part epoxy.

INSTALL 2" PE CL-6 @ 48' NCL 96 AVE N IN 10' EASEMENT NF99-4

C = INSTALL 2" PE CAP TO COVER SERVICE WHILE LEAVING A 5' STUB S

Install; Clean and Test; and Put in Service; Proposed new main per CenterPoint Energy Construction and Service Manual.

Purge new main until essentially 100% gas reading is obtained on Combustible Gas Indicator. See CenterPoint Energy Construction and Service Manual Section CS-B-1.230 for purging mains into service.

Install a marker ball at a new end of main, at a valve, at each ell of a horizontal offset, at road crossings and at any fitting or pressure control identified as needing to be located in the future. Refer to CenterPoint Energy Construction and Service Manual section CS-B-1.310 for installation procedures.