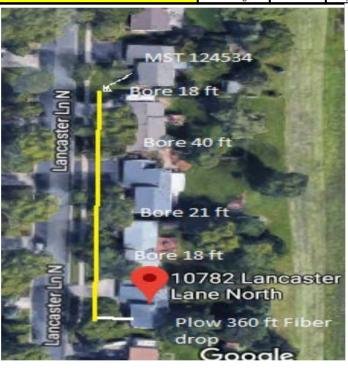

| Revised 5-                     | 23-17                   |                            | CMS#             |                   | 18055825         |                              |          |           |  |
|--------------------------------|-------------------------|----------------------------|------------------|-------------------|------------------|------------------------------|----------|-----------|--|
|                                |                         | CenturyLink BS             | SW Orde          | er/Mainte         | enan             | ce Work Autho                | rization |           |  |
| Company                        | T600 Exchange OS        | SEO                        |                  |                   |                  | Service Order#               |          |           |  |
| Work Activity                  |                         |                            | Capit            | al                | Υ                | Mainten                      | ance     |           |  |
| Customer Name                  | Paul Lorenz             |                            |                  |                   |                  | Phone#                       |          | 734252003 |  |
| Address                        | 10782 Lancaster Ln N    |                            |                  | One (             | One Call Ticket# |                              |          |           |  |
| City & Zip                     | Maple Grove MN          |                            |                  |                   |                  |                              |          |           |  |
| Location/Directions            |                         |                            |                  |                   |                  |                              |          |           |  |
| Description of Work or Sp      | pecial Instructions Pla | w 360 ft FIBER from ped to | o nid. 4 b       | ores requir       | ed               |                              |          |           |  |
|                                | •                       | •                          |                  | <u> </u>          |                  |                              |          |           |  |
| Held Order                     | Y Permit: Y             | Bore: Y                    |                  |                   |                  | CBR# <mark>7634252003</mark> |          |           |  |
| Employee Name                  | Don Evans               |                            | Employe          | Employee Contact# |                  | 6124303133                   |          |           |  |
| Sketch                         | Material/Labor          | Units                      |                  |                   |                  | Comments                     |          |           |  |
| (Include Cntr Line & Pedestal) | Description             | Notes                      | Footage          |                   |                  |                              |          |           |  |
| Cntr Line foota 33             | SEB3-22                 | BSW 3 pair                 |                  |                   |                  |                              |          |           |  |
| Ped#                           | SEPCUTOVER              | CUTOVER BSW                |                  |                   |                  |                              |          |           |  |
| Parish/County                  | BM83                    | BSW guard at house         |                  |                   |                  |                              |          |           |  |
|                                | XXSEB-GL                | Remove temp drop           | Remove temp drop |                   |                  |                              |          |           |  |
| Township:                      | BM61(1.25)SEB           | BSW Bore footage           |                  |                   |                  |                              |          |           |  |
| Section                        | SEBO PER FT LBR         | Fiber Drop                 |                  |                   |                  |                              |          |           |  |
| Range                          | BM2(5/8)(8)             | Ground Rod                 |                  |                   |                  |                              |          |           |  |
|                                | SEB6-22                 | BSW 6 Pair                 |                  |                   |                  |                              |          |           |  |
|                                |                         |                            |                  |                   |                  |                              |          |           |  |
| Nearest cross st.              |                         |                            |                  |                   |                  | Map#                         |          |           |  |