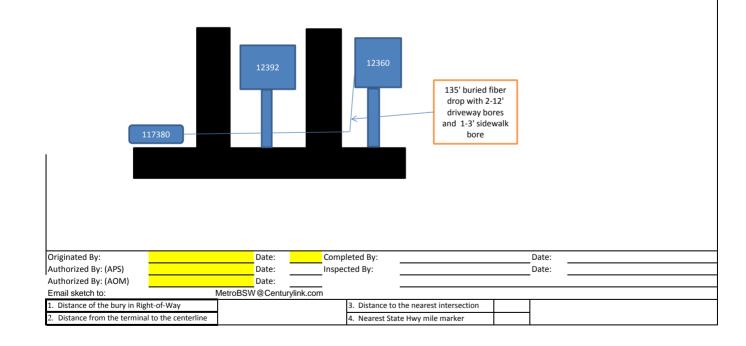

| Revised 5-23-17               |                      |       |         |                  |                    |                 |         |          | CMS#    |          | 18048623 - HELD |          |          |        |        |        |           |
|-------------------------------|----------------------|-------|---------|------------------|--------------------|-----------------|---------|----------|---------|----------|-----------------|----------|----------|--------|--------|--------|-----------|
|                               |                      |       |         |                  |                    | Cen             | turyLir | nk BSW   | Order/N | lainte   | nance           | Work Au  | ithori   | zation |        |        |           |
| Company                       | T600                 | Exch  | hange   | inge OSSEO       |                    |                 |         |          |         |          | Service Order#  |          |          |        |        |        | 148663458 |
| Nork Activity                 | ;                    |       |         |                  |                    |                 |         | Capital  |         | Y        |                 | Maintena | ance     | N      |        |        |           |
| Customer Name Kosmas Amirales |                      |       |         |                  |                    |                 |         |          |         |          | Pho             | one#     |          |        | 763-31 | 5-0894 |           |
| Address 12360 85th Place N    |                      |       |         |                  |                    |                 |         |          |         | One C    | all Ticket#     |          |          |        |        |        |           |
| City & Zip                    | Maple Gr             |       |         |                  |                    |                 |         |          |         |          |                 |          |          |        |        |        |           |
| _ocation/Directions           |                      | ,     |         |                  |                    |                 |         |          |         |          |                 |          |          |        |        |        |           |
| Description of Work or Spe    | cial Instruc         | tione |         | FIRE             |                    |                 |         | FIBER DF |         |          |                 |          |          |        |        |        |           |
|                               |                      | 10113 |         |                  |                    |                 | DROF    |          |         |          |                 |          |          |        |        |        |           |
| Held Order                    | Y                    |       | Permit: | Y                |                    | В               | ore: Y  |          |         |          | CBR#            |          |          |        |        |        |           |
| Employee Name                 | Les Peter            |       |         |                  |                    | Employee Contac |         | #        | -       | 763-807- | 0943            |          |          |        |        |        |           |
| Sketch                        | Material/Labor Units |       |         |                  |                    | nits            |         |          |         | 1        |                 |          |          | Comme  | nts    |        |           |
| Include Cntr Line & Pedestal) | Description          |       |         |                  | Notes              |                 | Footage | Quanity  |         |          |                 |          |          |        |        |        |           |
| Cntr Line foota               | SEB3-22              |       |         |                  | BSW 3 pair         |                 |         |          |         |          |                 |          |          |        |        |        |           |
| Ped# 117380                   | SEPCUTOVER           |       |         | CUTOVER BSW      |                    |                 |         |          |         |          |                 |          |          |        |        |        |           |
| Parish/County Hennep          | BM83                 |       |         |                  | BSW guard at house |                 |         |          |         |          |                 |          |          |        |        |        |           |
|                               | XXSEB-GL             |       |         | Remove temp drop |                    |                 |         |          |         |          |                 |          |          |        |        |        |           |
| ownship:                      | BM61(1.25)SEB        |       |         | BSW Bore footage |                    |                 |         |          |         |          |                 |          |          |        |        |        |           |
| Section                       | SEBO PER FT LBR      |       |         | Fiber Drop       |                    |                 |         |          |         |          |                 |          |          |        |        |        |           |
| Range                         |                      |       |         |                  | Ground             |                 |         |          |         |          |                 |          |          |        |        |        |           |
|                               | SEB6-22              |       |         |                  | BSW 6 P            | air             |         |          |         |          |                 |          |          |        |        |        |           |
| learest cross st. Magnolia Ln |                      |       |         |                  |                    |                 |         | Plat     | : Page  |          |                 | Map#     | <b>I</b> |        | 1      |        |           |
|                               | magnolia En          |       |         |                  |                    |                 |         |          |         |          |                 |          |          |        |        |        |           |