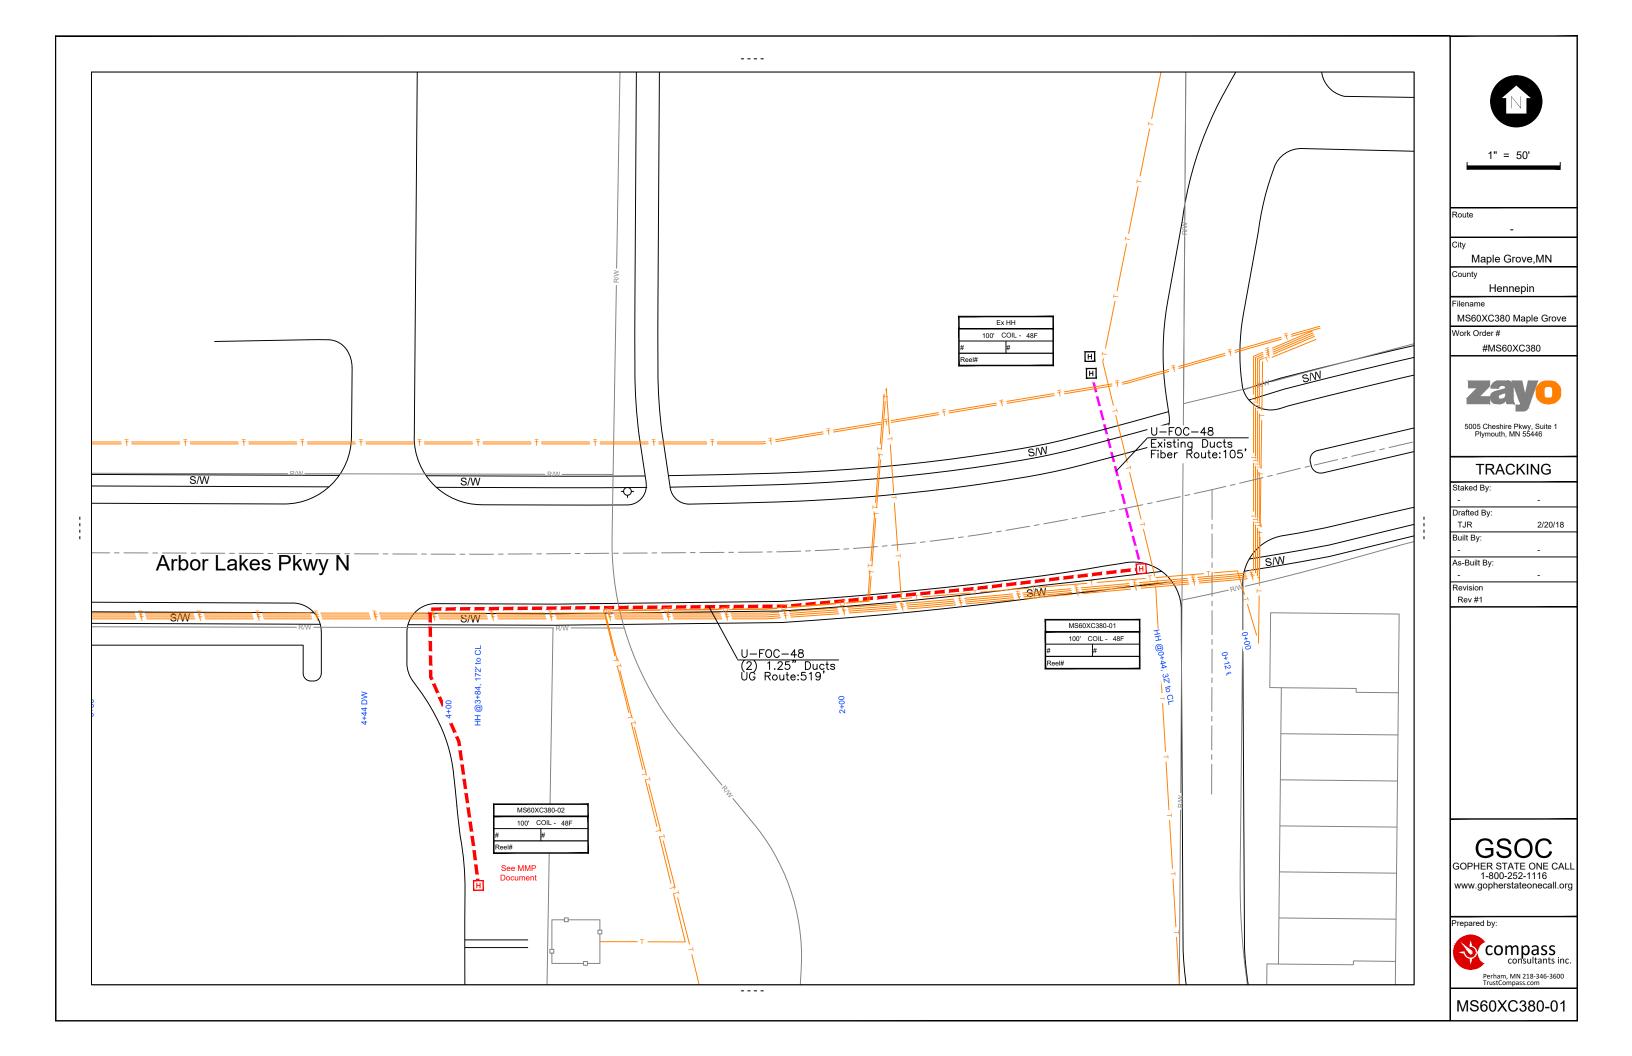

# MS60XC380

Arbor Lakes Pkwy N

Maple Grove,MN

Hennepin

MS60XC380 Maple Grove

Work Order #

#MS60XC380

### **TRACKING**

| Staked By:   |         |
|--------------|---------|
| -            | -       |
| Drafted By:  |         |
| TJR          | 2/20/18 |
| Built By:    |         |
| -            | -       |
| As-Built By: |         |
| -            | -       |
| Revision     |         |

## Rev #1

| 1101 11 1            |     |
|----------------------|-----|
| Construction Totals  |     |
| Route Footage        | 624 |
| Total Underground    | 624 |
| Total Aerial         | 0   |
| Underground (New)    | 519 |
| Aerial (New)         | 0   |
| Overpull (Ex Duct)   | 105 |
| Overlash (Ex Strand) | 0   |
| Plow                 | 0   |
| Bore                 | 519 |
| New Vaults           | 2   |

GSOC GOPHER STATE ONE CALL 1-800-252-1116 www.gopherstateonecall.org

Prepared by:

Overall

Legend

Fiber Linetypes

Proposed Underground Fiber **Existing Underground Fiber** 

Proposed Aerial Fiber

**Existing Aerial Fiber** 

#### Abbreviations

----

CL - Center Line

R/W - Right of Way

BOC - Back of Curb

FOC - Front of Curb

EOR - Edge of Road

S/W - Sidewalk

HH - Handhole

MH - Manhole

#### Symbols

Proposed Handhole

H Existing Handhole

Manhole

Proposed Splice Point

**Existing Splice Point** 

 $\otimes$ Power Pole

Existing Slack Coil

Proposed Anchor/Down Guy

Existing Anchor/Down Guy

Proposed Riser

**Existing Riser** 

Aerial Bond

Aerial Ground

BM53T - Fiber Marker

BM53 - Fiber Marker

Street Light Proposed PED

Existing PED

| Construction Totals  |      |  |
|----------------------|------|--|
| Route Footage        | 624  |  |
| Total Underground    | 624  |  |
| Total Aerial         | 0    |  |
| Underground (New)    | 519  |  |
| Aerial (New)         | 0    |  |
| Overpull (Ex Duct)   | 105  |  |
| Overlash (Ex Strand) | 0    |  |
| Plow                 | 0    |  |
| Bore                 | 519  |  |
| New Vaults           | 2    |  |
|                      |      |  |
| Fiber                |      |  |
| Description          | Qty  |  |
| 12 Fiber             | 0    |  |
| 24 Fiber             | 0    |  |
| 36 Fiber             | 0    |  |
| 48 Fiber             | 824  |  |
| 72 Fiber             | 0    |  |
| 96 Fiber             | 0    |  |
| 144 Fiber            | 0    |  |
| 288 Fiber            | 0    |  |
|                      |      |  |
| Materials            |      |  |
| Description          | Qty  |  |
| Duct (1.25")         | 1038 |  |
| Vault (24x36x24)     | 2    |  |
| Ground Rod           | 2    |  |
| Strand               | 0    |  |
| Locate Terminal      | 2    |  |