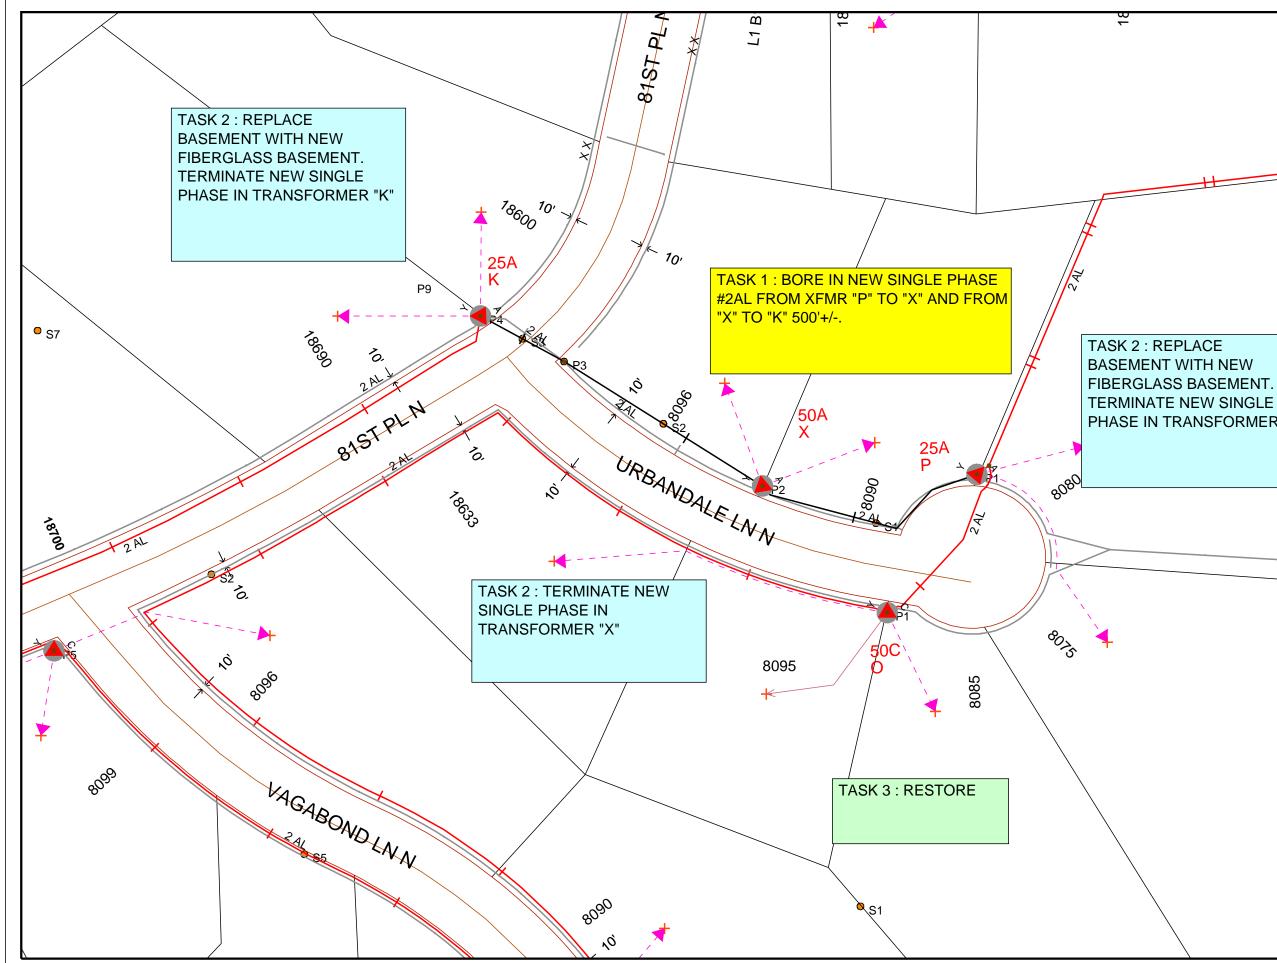

## PHASE IN TRANSFORMER "P"

## **RYAN KAZECK** O: 763-493-1869 C: 763-458-2756

| Work Order Information                                        |    |
|---------------------------------------------------------------|----|
| Service Request # :                                           |    |
| Design Number : 000000704873                                  |    |
| Designer/Planner ID kzcr99                                    |    |
| Designer/Planner Name : Kazeck,Ryan                           |    |
| Designer/Planner Ph # : (763) 493-1869                        |    |
| Manager Approval :                                            |    |
| Joint Utility                                                 |    |
| E: G:                                                         |    |
| T: C:                                                         |    |
| Design Location                                               |    |
| Division <u>·</u> Maple Grove                                 |    |
| County Hennepin                                               |    |
| City <u>Haple Grove</u>                                       |    |
| Address : 8096 URBANDALE LANE                                 | N  |
| T: 119N R: 22W S: 19                                          |    |
| Map # : J52080 Permit :                                       |    |
| Electric                                                      |    |
| Feeder: ECK322 Voltage:                                       |    |
| Phase: Bkup Dev ID:                                           |    |
| Gas                                                           |    |
| System : Pressure :                                           |    |
| Size : Material :                                             |    |
| Dead End :                                                    |    |
| Work Order # :                                                |    |
| Date: 09/08/2017                                              | ų  |
| Sketch: 1 Of 2 Sketch Data                                    | E. |
| Scale: 1" equals 83'                                          | ~  |
|                                                               | 5  |
| <b>With Contract Contract State (Contract Contract State)</b> |    |
|                                                               |    |
| CONSTRUCTION USE ONLY                                         |    |
| NO CHANGES (BUILT AS DESIGNED)                                |    |
| CHANGES MADE AS INDICATED                                     |    |
| (ALL URD MUST HAVE ACTUAL                                     |    |
| MEASUREMENTS FROM THE FIELD SITE)                             |    |
| RFO<br>FOREMAN DATE                                           |    |
|                                                               |    |