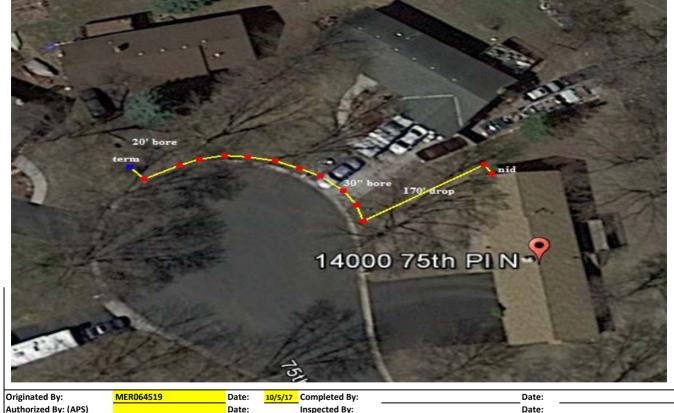

| Revised 5-23-17        |                      |                 |                     |                         | CMS#             |           | 17214349 PERMIT RUSH |              |  |  |  |
|------------------------|----------------------|-----------------|---------------------|-------------------------|------------------|-----------|----------------------|--------------|--|--|--|
|                        |                      |                 |                     | CenturyLink BSV         | V Order/Mainten  | ance Work | Authorization        |              |  |  |  |
| Company                | T600                 | Exchange        | e <mark>MAPL</mark> | E GROVE                 |                  | Se        | rvice Order#         | na           |  |  |  |
| Work Activity          | Drop-B               | uried Copper    |                     | Capital N Maintenance   |                  |           |                      | ince Y       |  |  |  |
| Customer Name          | JOHN G               | JOHN GRASSMANN  |                     |                         |                  |           | Phone#               | 7634204210   |  |  |  |
| Address                | <mark>14000 7</mark> | 14000 75TH PL N |                     |                         |                  | One Call  | Ticket#              | na           |  |  |  |
| City & Zip             | <mark>MAPLE</mark>   | MAPLE GROVE, MN |                     |                         |                  |           |                      |              |  |  |  |
| Location/Directions    | <mark>GPS</mark>     | GPS             |                     |                         |                  |           |                      |              |  |  |  |
| Description of Work or | Special Inst         | ructions        | <mark>place</mark>  | 170' copper drop with c | drive way bores. |           |                      |              |  |  |  |
|                        |                      |                 |                     |                         |                  |           |                      |              |  |  |  |
| Held Order             |                      | N Perm          | it: Y               | Bore: Y                 |                  | (         | CBR#                 |              |  |  |  |
| Employee Name          |                      | MER064519       |                     |                         |                  | Contact#  |                      | 763-228-8645 |  |  |  |