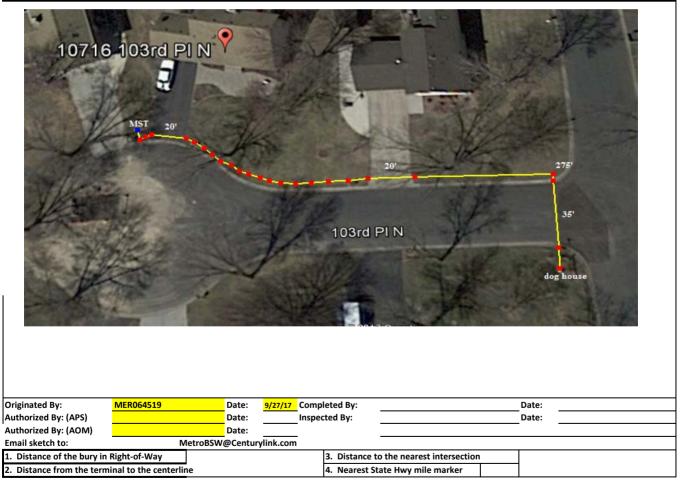

| Revised 5-23-17                                                                                                                 |                      |             |                | CMS#           |                  | 17207801 PERMIT                    |            |  |  |  |  |  |
|---------------------------------------------------------------------------------------------------------------------------------|----------------------|-------------|----------------|----------------|------------------|------------------------------------|------------|--|--|--|--|--|
| Company                                                                                                                         | T600                 | Exchange    | CenturyLink BS | W Order/Mainte | nance Wo         | rk Authorization<br>Service Order# | 1461074537 |  |  |  |  |  |
| Work Activity                                                                                                                   | ;                    |             |                | Capital        | Y                | Maintena                           | ince N     |  |  |  |  |  |
| Customer Name                                                                                                                   | MST PL               | ACEMENT     |                |                |                  | Phone#                             | NA         |  |  |  |  |  |
| Address                                                                                                                         | <mark>10716</mark> 1 | LO3RD PL N  |                |                | One Call Ticket# |                                    |            |  |  |  |  |  |
| City & Zip                                                                                                                      | MAPLE                | MAPLE GROVE |                |                |                  |                                    |            |  |  |  |  |  |
| Location/Directions                                                                                                             | <mark>GPS</mark>     | GPS         |                |                |                  |                                    |            |  |  |  |  |  |
| Description of Work or Special Instructions PLACE A 275' 4 PORT MST TO SERVE 3 CUSTOMER WITH 2 20' DW BORES AND A 35' ROAD BORE |                      |             |                |                |                  |                                    |            |  |  |  |  |  |

| Held Order                 |                      | Y           |           | Permit: | Y     |                   | Bore:          | Y       |      |              | CBR      | # | 612-834-9493 | 3 (MONICA) |
|----------------------------|----------------------|-------------|-----------|---------|-------|-------------------|----------------|---------|------|--------------|----------|---|--------------|------------|
| Employee Name              | MER064519            |             |           |         |       | Employee Contact# |                | ontact# |      | 763-228-8645 |          |   |              |            |
| Sketch                     | Material/Labor Units |             |           |         |       |                   |                |         |      |              | Comments |   |              |            |
| (Include Cntr Line & Pedes |                      | Description |           |         | Notes |                   | Footage        | Quanity |      |              |          |   |              |            |
| Cntr Line foota            | 33                   | SEB3-2      | 2         |         |       | BSW               | 3 pair         |         |      |              |          |   |              |            |
| Ped#                       | MST                  | SEPCUT      | FOVER     |         |       | CUT               | OVER BSW       |         |      |              |          |   |              |            |
| Parish/County              | Hennepi              | BM83        |           |         |       | BSW               | guard at house | ē       |      |              |          |   |              |            |
|                            |                      | XXSEB-      | GL        |         |       | Rem               | ove temp drop  |         |      |              |          |   |              |            |
| lownship:                  |                      | BM61(2      | 1.25)SEB  |         |       | BSW               | Bore footage   |         |      |              |          |   |              |            |
| Section                    |                      | SEBO P      | ER FT LBR |         |       | Fiber             | r Drop         |         |      |              |          |   |              |            |
| Range                      | -                    | BM2(5/      | /8)(8)    |         |       | Grou              | ind Rod        |         |      |              |          |   |              |            |
|                            |                      | SEB6-2      | 2         |         |       | BSW               | 6 Pair         |         |      |              |          |   |              |            |
|                            |                      |             |           |         |       |                   |                |         |      |              |          |   |              |            |
| Nearest cross st.          | GPS                  |             |           |         |       | Plat              | Page           | GPS     | Map# | GPS          |          |   |              |            |