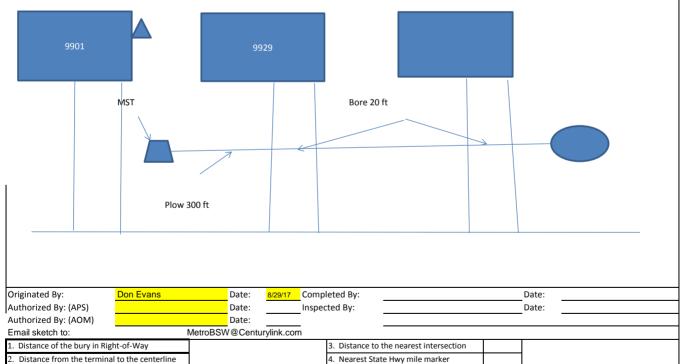

| Revised 5-23                   |                         | CMS#     |         |       |             |           |         |                  | /IIT  |           |          |         |       |   |   |
|--------------------------------|-------------------------|----------|---------|-------|-------------|-----------|---------|------------------|-------|-----------|----------|---------|-------|---|---|
|                                |                         |          |         |       | Centur      | yLink B   | SW Orde | er/Mainte        | enand | ce Work   | د Autho، | rizatio | n     |   |   |
| Company                        | T600 Exchange Osseo     |          |         |       |             |           |         |                  |       | Service ( | Order#   |         |       |   |   |
| Vork Activity                  |                         |          |         |       |             | Capital   |         | Υ                |       | Mainten   | ance     |         |       |   |   |
| Customer Name Sean Daniels     |                         |          |         |       |             |           |         |                  |       | Pho       | hone#    |         |       |   |   |
| Address 9901 101st Place N     |                         |          |         |       |             |           |         | One Call Ticket# |       |           |          |         |       |   |   |
| City & Zip                     | Maple Grove MN          |          |         |       |             |           |         |                  |       |           |          |         |       |   |   |
| Location/Directions            |                         |          |         |       |             |           |         |                  |       |           |          |         |       |   |   |
| Description of Work or Spe     |                         |          |         |       |             |           |         |                  |       |           |          |         |       |   |   |
| 2 dodnipalen er trenk er epe   | 0101 11101              | 40110110 |         | Place |             |           |         |                  |       |           |          |         |       |   |   |
| Held Order                     | Υ                       |          | Permit: | Υ     |             | Bore: Y   |         |                  |       | CBR#      | 6128037  | 174     |       |   |   |
| Employee Name                  | Don Eva                 | ans      |         |       |             |           | Employe | e Contact        | #     |           | 6124303  |         |       |   |   |
| Sketch                         | Material/Labor Units    |          |         |       |             |           |         |                  |       |           |          |         | ments |   |   |
| (Include Cntr Line & Pedestal) | Description Description |          |         |       | Notes       |           | Footage | Quanity          |       |           |          | 00      |       |   |   |
| Cntr Line foota 33             | SEB3-22                 |          |         |       | BSW 3 pair  |           |         |                  |       |           |          |         |       |   |   |
| Ped#                           | SEPCUTOVER              |          |         |       | UTOVER BSV  | V         |         |                  |       |           |          |         |       |   |   |
| Parish/County                  | BM83                    |          |         |       | SW guard at | house     |         |                  |       |           |          |         |       |   |   |
|                                | XXSEB-GL                |          |         |       | emove temp  |           |         |                  |       |           |          |         |       |   |   |
| Township:                      | BM61(1.25)SEB           |          |         |       | SW Bore foo |           |         |                  |       |           |          |         |       | - | - |
| Section                        | SEBO PER FT LBR         |          |         |       | iber Drop   |           |         |                  |       |           |          |         |       | - | - |
| Range                          | BM2(5/8)(8)             |          |         |       | round Rod   |           |         |                  |       |           |          |         |       |   |   |
|                                | SEB6-22                 |          |         |       | SW 6 Pair   |           |         |                  |       |           |          |         |       |   |   |
|                                |                         |          |         |       |             |           |         |                  |       |           |          |         |       |   |   |
| Nearest cross st. Nathan Ln    |                         |          |         |       |             | Plat Page |         |                  |       | Map#      |          |         |       | • |   |
|                                |                         |          |         |       |             |           |         |                  |       |           |          |         |       |   |   |