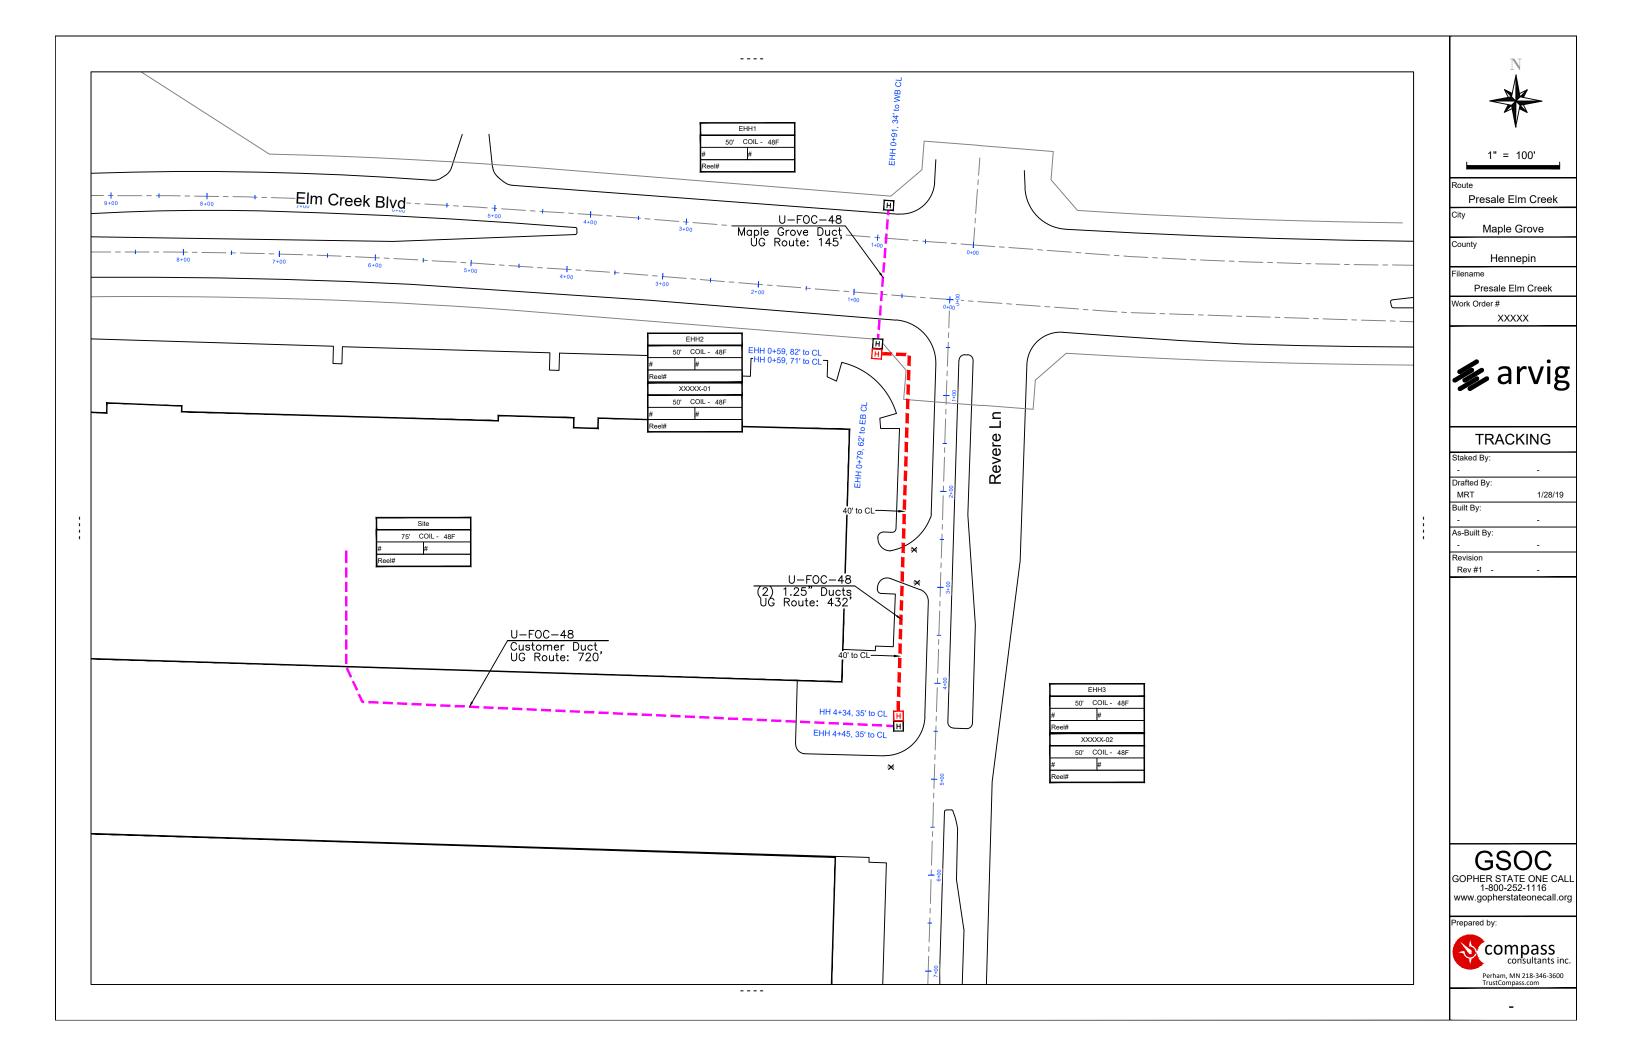

## Presale Elm Creek

10501 Elm Creek Blvd

Route

Presale Elm Creek

City

Maple Grove

ounty

Hennepin

ename

Presale Elm Creek

Work Order #

XXXXX

## TRACKING

Staked By:
- - 
Drafted By:
MRT 1/28/19

Built By:
- 
As-Built By:

Revision

Rev #1 -

| 1101 111             |      |
|----------------------|------|
| Construction Totals  |      |
| Route Footage        | 1297 |
| Total Underground    | 1297 |
| Total Aerial         | 0    |
| Underground (New)    | 432  |
| Aerial (New)         | 0    |
| Overpull (Ex Duct)   | 865  |
| Overlash (Ex Strand) | 0    |
| Plow                 | 0    |
| Bore                 | 432  |
| New Vaults           | 2    |
| New Peds             | 0    |
|                      |      |

GSOC GOPHER STATE ONE CALI 1-800-252-1116 www.gopherstateonecall.org

Prepared by

Overall