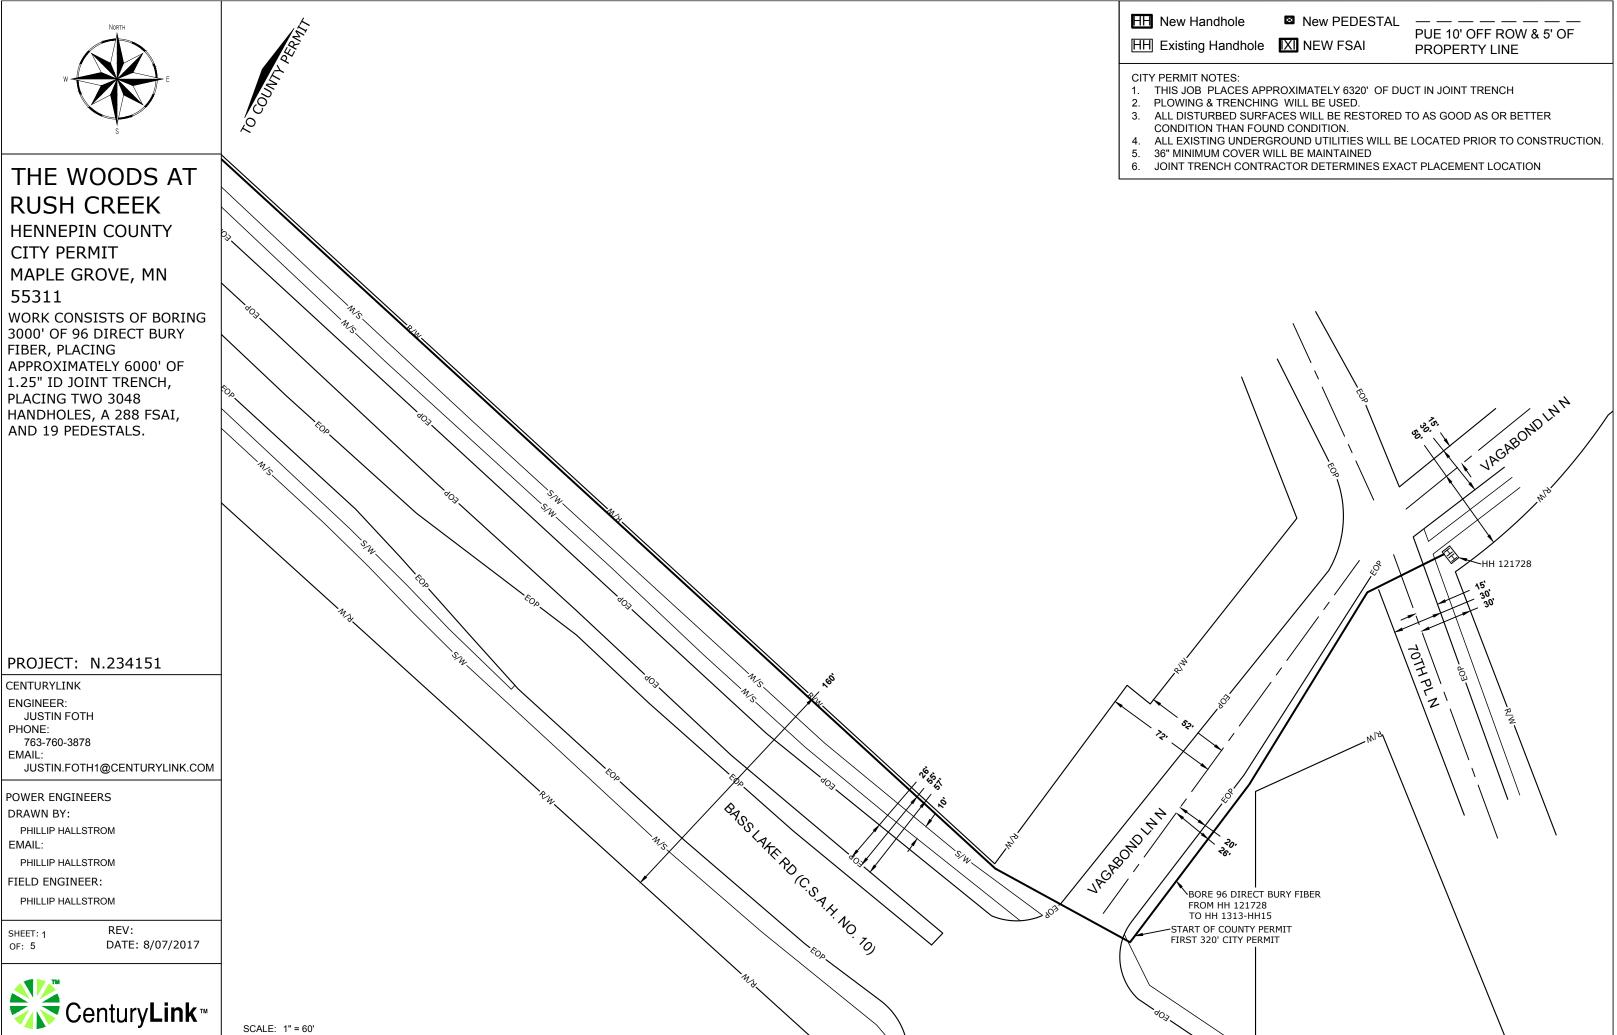

\* Provide a detailed work description:

Boring and placing approx. 280' of fiber from an existing handhole to CSAH 10, then joint trenching approx. 6000' of 1.25" duct and fiber in new development The Woods at Rush Creek

Size and kind of pipe:

\* Depth from surface:

If other is selected, please provide additional information:

- \* Length of utility construction:
- \* Method of installation:

| 1.25"-D | Duct - HDPE             |
|---------|-------------------------|
| 36"- 48 | •                       |
| 6280'   | (Feet Only)             |
| • 🔽     | Directional Bore        |
| •       | Hand Dig<br>Open Trench |
| •       | Joint Trench            |

| Yes | -        |  |
|-----|----------|--|
| New | •        |  |
| No  |          |  |
| Yes | <b>_</b> |  |

| Handhole<br>ng Handhole | <ul><li>New PEDESTAL</li><li>NEW FSAI</li></ul> |  |
|-------------------------|-------------------------------------------------|--|
| IT NOTES:               |                                                 |  |