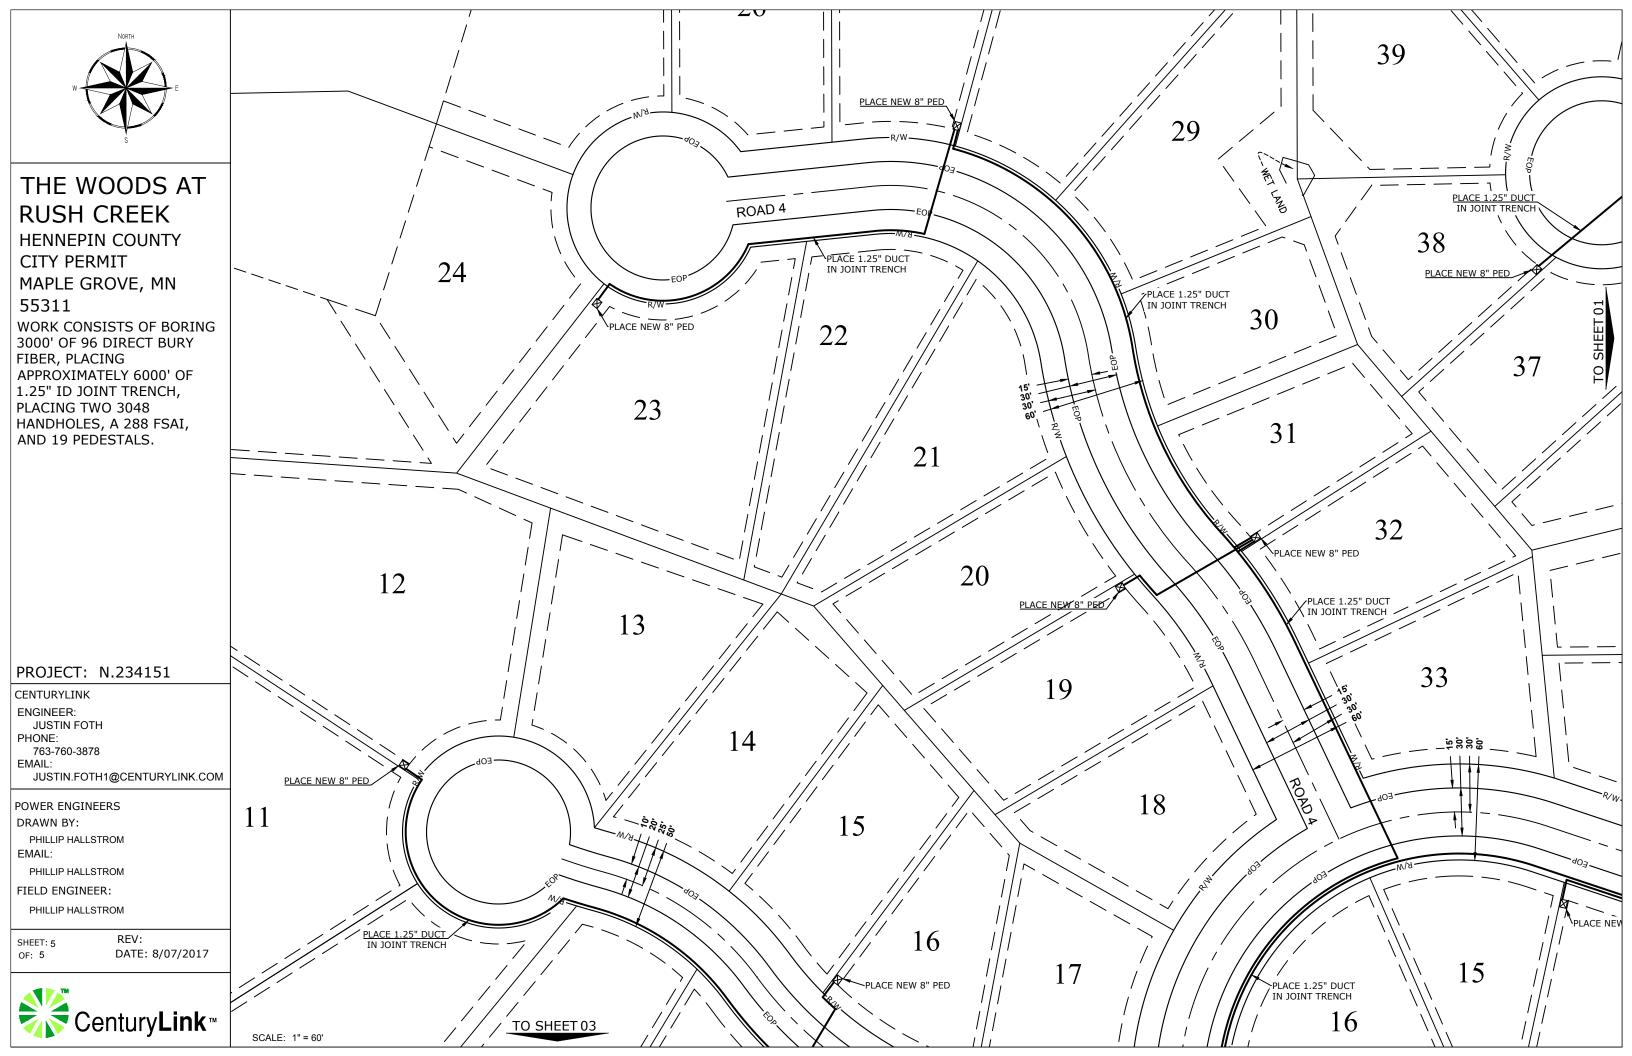

\* Provide a detailed work description:

Boring and placing approx. 280' of fiber from an existing handhole to CSAH 10, then joint trenching approx. 6000' of 1.25" duct and fiber in new development The Woods at Rush Creek

Size and kind of pipe:

\* Depth from surface:

If other is selected, please provide additional information:

- \* Length of utility construction:
- \* Method of installation:

| 1.25"-D | Duct - HDPE             |
|---------|-------------------------|
| 36"- 48 | •                       |
| 6280'   | (Feet Only)             |
| • 🔽     | Directional Bore        |
| •       | Hand Dig<br>Open Trench |
| •       | Joint Trench            |