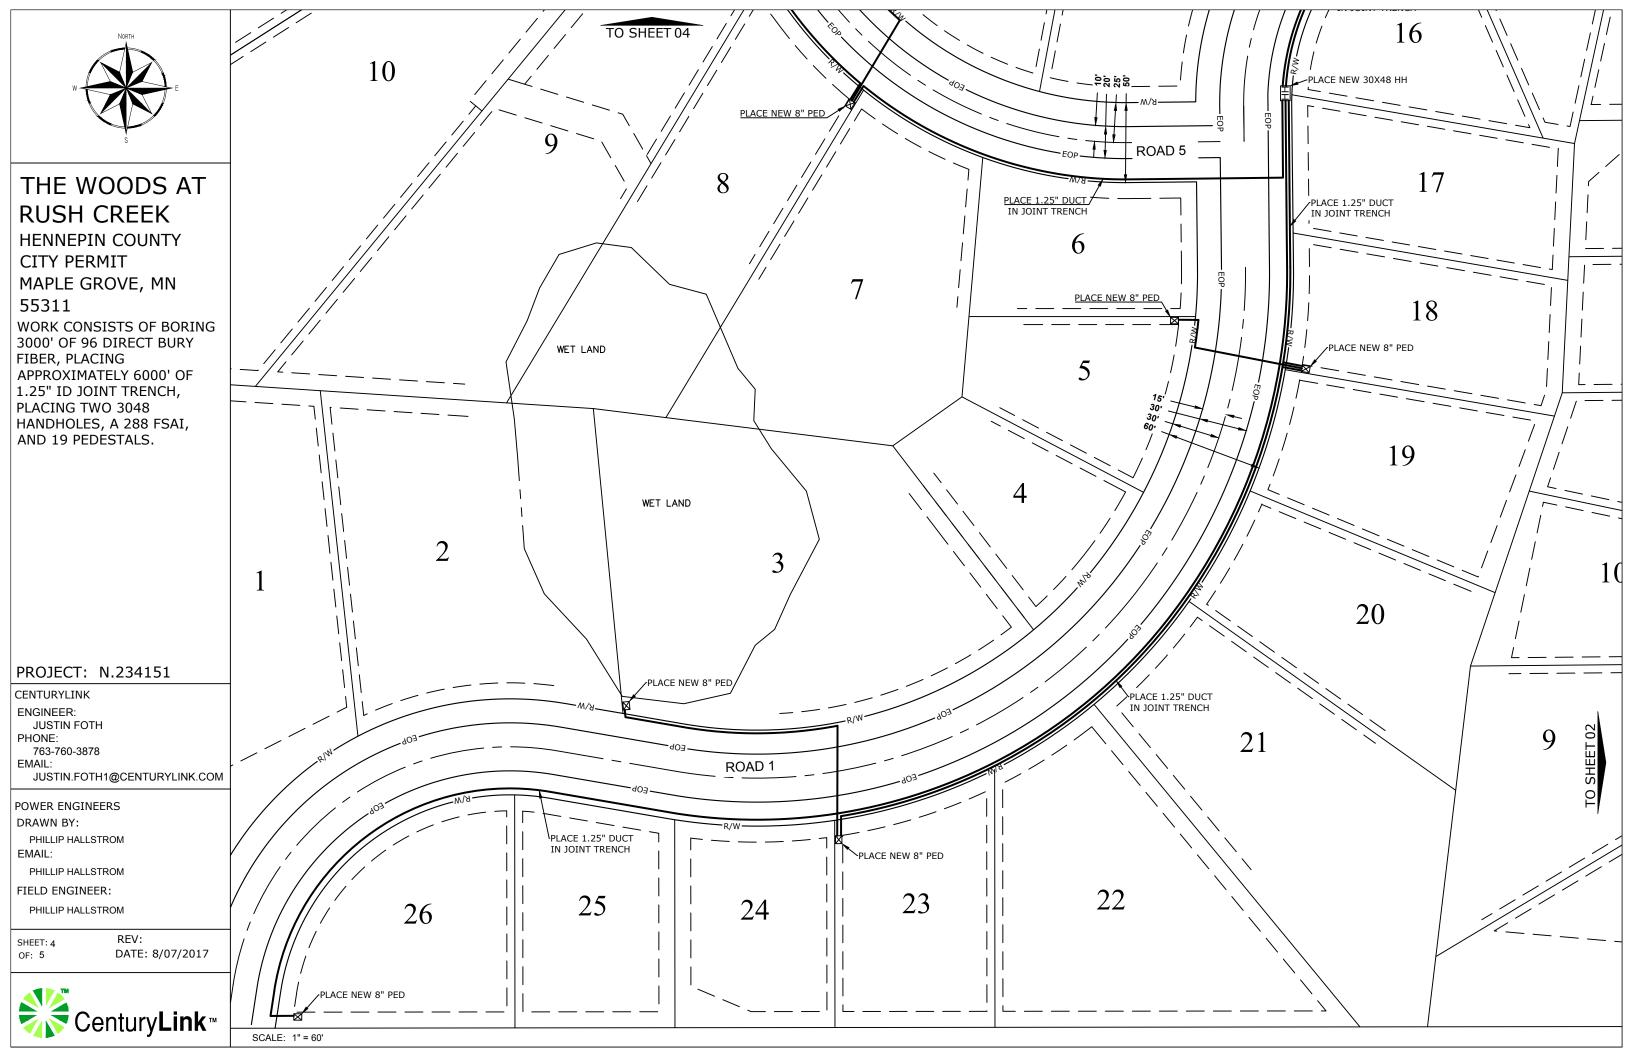

\* Provide a detailed work description:

Boring and placing approx. 280' of fiber from an existing handhole to CSAH 10, then joint trenching approx. 6000' of 1.25" duct and fiber in new development The Woods at Rush Creek

Size and kind of pipe:

\* Depth from surface:

If other is selected, please provide additional information:

- \* Length of utility construction:
- \* Method of installation:

| 1.25"-D | Duct - HDPE             |
|---------|-------------------------|
| 36"- 48 | •                       |
| 6280'   | (Feet Only)             |
| • 🔽     | Directional Bore        |
| •       | Hand Dig<br>Open Trench |
| •       | Joint Trench            |