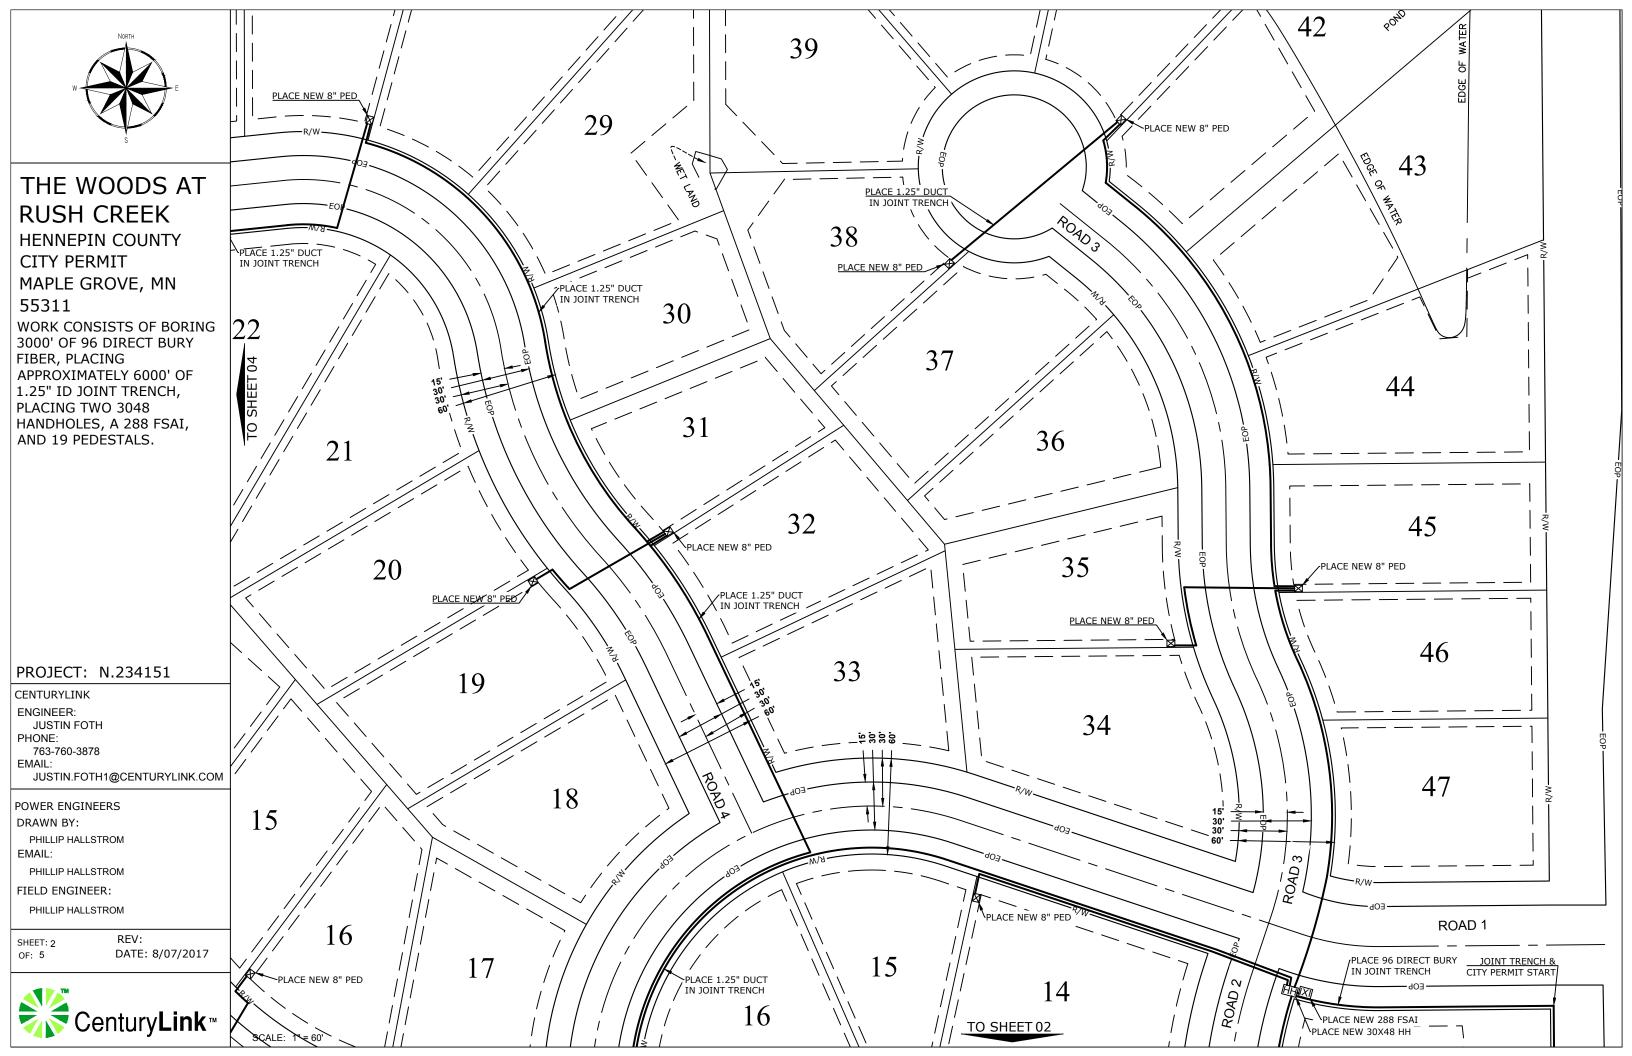

\* Provide a detailed work description:

Boring and placing approx. 280' of fiber from an existing handhole to CSAH 10, then joint trenching approx. 6000' of 1.25" duct and fiber in new development The Woods at Rush Creek

Size and kind of pipe:

\* Depth from surface:

If other is selected, please provide additional information:

- \* Length of utility construction:
- \* Method of installation:

| 1.25"-D | Duct - HDPE             |
|---------|-------------------------|
| 36"- 48 | •                       |
| 6280'   | (Feet Only)             |
| • 🔽     | Directional Bore        |
| •       | Hand Dig<br>Open Trench |
| •       | Joint Trench            |