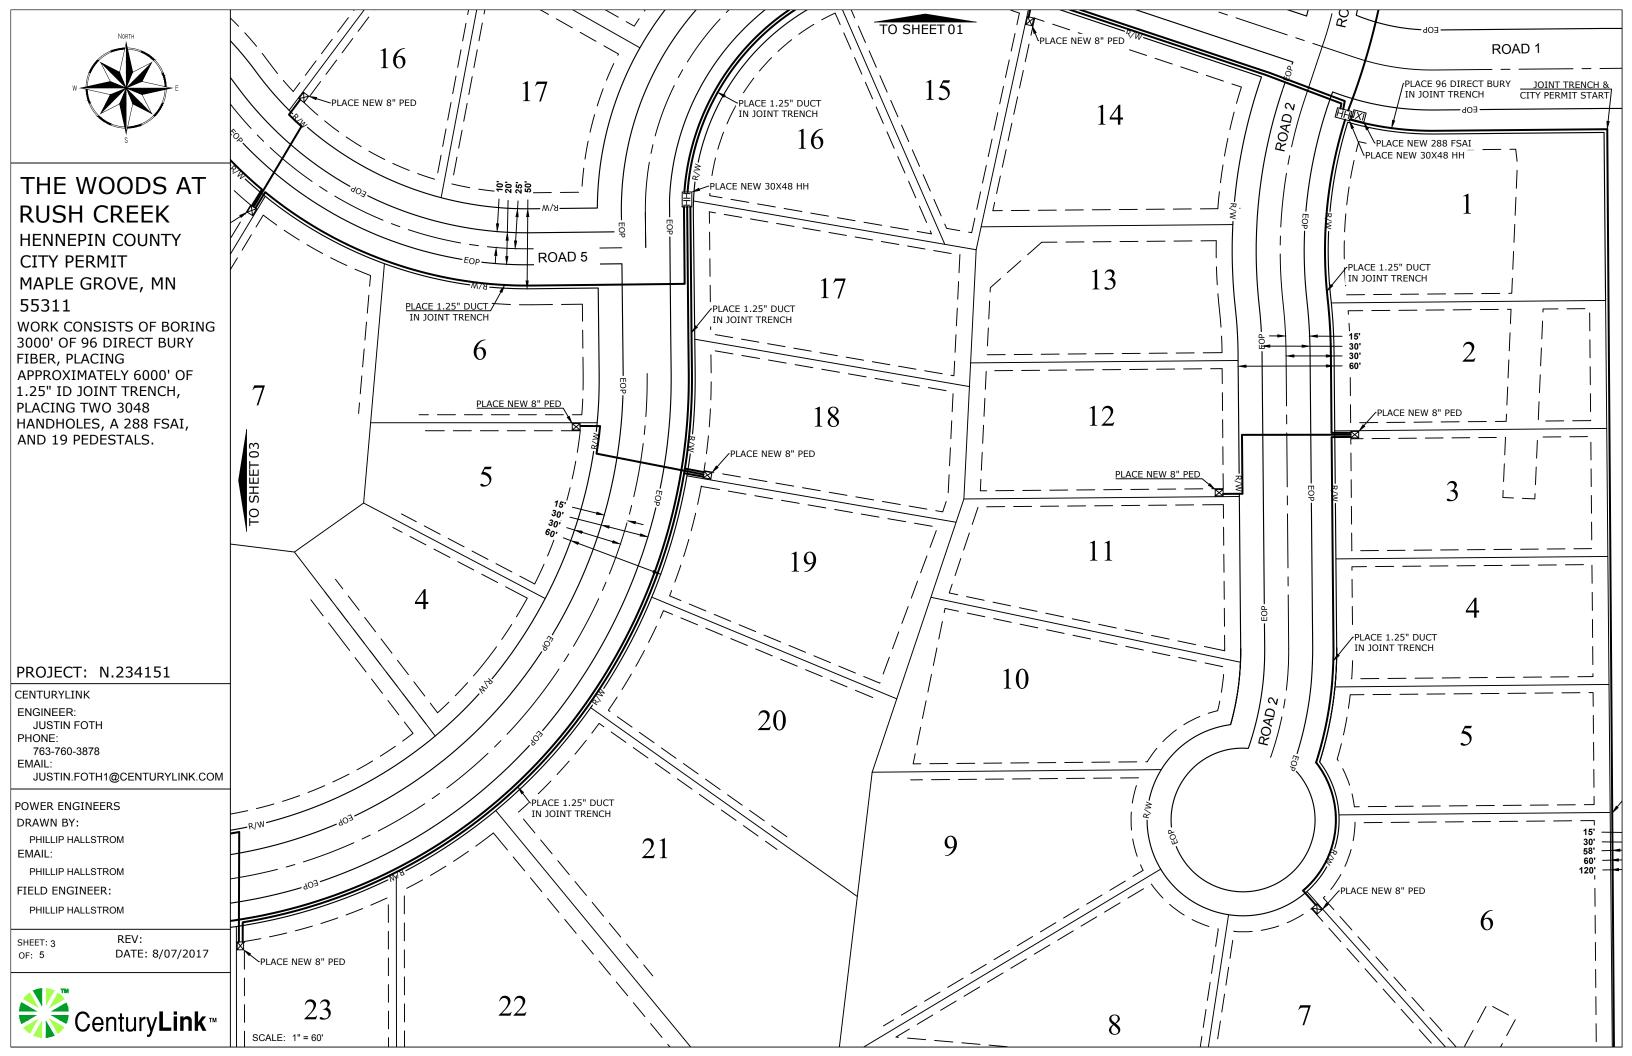

\* Provide a detailed work description:

Boring and placing approx. 280' of fiber from an existing handhole to CSAH 10, then joint trenching approx. 6000' of 1.25" duct and fiber in new development The Woods at Rush Creek

Size and kind of pipe:

\* Depth from surface:

If other is selected, please provide additional information:

- \* Length of utility construction:
- \* Method of installation:

| 1.25"-D | Duct - HDPE             |
|---------|-------------------------|
| 36"- 48 | •                       |
| 6280'   | (Feet Only)             |
| • 🔽     | Directional Bore        |
| •       | Hand Dig<br>Open Trench |
| •       | Joint Trench            |