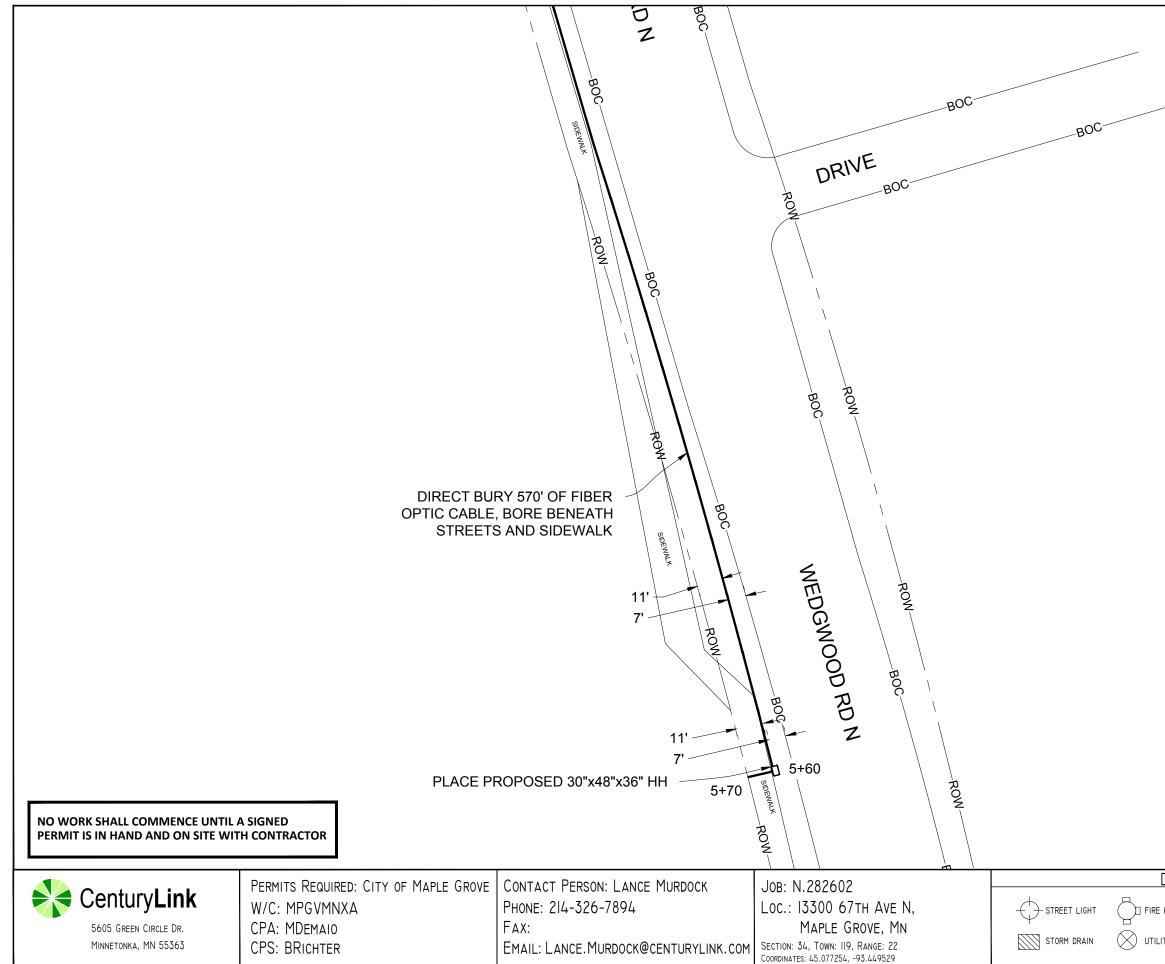

\* Provide a detailed work description:

Bore 70' from existing HH 113380 to the West, below Wedgwood Rd N, Place new HH. From New HH, bore South along the West side of Wedgwood Rd N for 490', place new HH. Bore West for 10' to exit City of Maple Grove Right-of-Way.

Direct buried Fiber Optic Cable

Size and kind of pipe:

- \* Depth from surface:
- If other is selected, please provide additional information:
- \* Length of utility construction:
- \* Method of installation:

| 36"- 4 | 8"                      |
|--------|-------------------------|
| 570'   | (Feet Only)             |
| • •    | Directional Bore        |
| •      | Hand Dig<br>Open Trench |
| •      | Joint Trench<br>Other   |

| Yes | • |  |
|-----|---|--|
| New | • |  |
| No  | • |  |
| No  | • |  |

| PLACE PF                                                         |                                                                                         | 0+70<br>D+70                                                                                         | — EXISTING CENTURYLINK HH 1                                                                                                            | 13380 PERMIT DRAV                                                                                                                                                                                                                                                                                                                                                                                                                                                                                                                                                                                                                                                                                                      | VING                                                                 |
|------------------------------------------------------------------|-----------------------------------------------------------------------------------------|------------------------------------------------------------------------------------------------------|----------------------------------------------------------------------------------------------------------------------------------------|------------------------------------------------------------------------------------------------------------------------------------------------------------------------------------------------------------------------------------------------------------------------------------------------------------------------------------------------------------------------------------------------------------------------------------------------------------------------------------------------------------------------------------------------------------------------------------------------------------------------------------------------------------------------------------------------------------------------|----------------------------------------------------------------------|
| BOC                                                              | BRITH AVEN<br>68TH AVEN<br>7'-                                                          | Boc                                                                                                  |                                                                                                                                        |                                                                                                                                                                                                                                                                                                                                                                                                                                                                                                                                                                                                                                                                                                                        |                                                                      |
|                                                                  | DIRECT BURY 570' OF FIBER<br>OPTIC CABLE, BORE BENEATH<br>STREETS AND SIDEWALK          | NOOD F                                                                                               | RON                                                                                                                                    | BOC                                                                                                                                                                                                                                                                                                                                                                                                                                                                                                                                                                                                                                                                                                                    |                                                                      |
| NO WORK SHALL COMMENCE UNTIL<br>PERMIT IS IN HAND AND ON SITE WI |                                                                                         | RON BOC                                                                                              | DRIVE                                                                                                                                  | <ul> <li><u>CITY OF MAPLE GROVE PERMIT NOTES:</u></li> <li>I. CENTURYLINK ENGINEER: TODD PAULSON<br/>TELEPHONE: 651-312-5527<br/>EMAIL: TODD.PAULSON@CENTURYLINK.COM</li> <li>2. THIS JOB PLACES 570' OF FIBER OPTIC CABLE &amp;<br/>30"x48"x36" HH</li> <li>3. DIRECTIONAL BORE AND HAND DIGGING WILL BE I<br/>4. ALL DISTURBED SURFACES WILL BE RESTORED TO<br/>OR BETTER CONDITION THAN FOUND CONDITION.</li> <li>5. ALL EXISTING UNDERGROUND UTILITIES WILL BE<br/>TO CONSTRUCTION.</li> <li>6. ANY CONFLICTING UNDERGROUND UTILITIES WILL</li> <li>7. 36" MINIMUM COVER WILL BE MAINTAINED ALONG</li> <li>8. BORE SHALL MAINTAIN 2' CLEARANCE FROM HAN<br/>STREET LIGHTS &amp; SIGNAL POLE FOUNDATION.</li> </ul> | USED.<br>D AS GOOD AS<br>LOCATED PRIOR<br>BE POT HOLED.<br>G ROADWAY |
| 5605 GREEN CIRCLE DR.<br>MINNETONKA, MN 55363                    | Permits Required: City of Maple Grove<br>W/C: MPGVMNXA<br>CPA: MDEMAIO<br>CPS: BRICHTER | Contact Person: Lance Murdock<br>Phone: 214-326-7894<br>Fax:<br>Email: Lance.Murdock@centuryLink.com | JOB: N.282602<br>LOC.: 13300 67TH AVE N,<br>MAPLE GROVE, MN<br>SECTION: 34, TOWN: 119, RANGE: 22<br>COORDINATES: 45.077254, -93.449529 | DRAWING SYMBOLS                                                                                                                                                                                                                                                                                                                                                                                                                                                                                                                                                                                                                                                                                                        | 0' 40<br>SCALE:  " = 40'<br>SHEET:   OF 2                            |