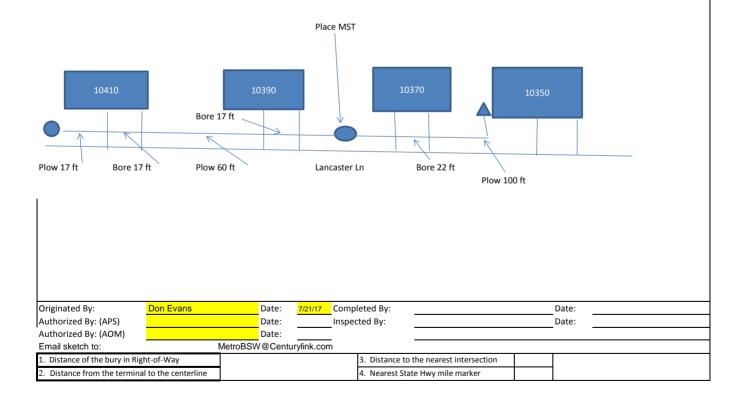

| Revised 5-23-17                                                                                                             |                 |                                                                       |                                                            |                |                                                                  |                                                                                |                    | CMS#           | 17122896 PERMIT  |            |                        |                            |      |          |
|-----------------------------------------------------------------------------------------------------------------------------|-----------------|-----------------------------------------------------------------------|------------------------------------------------------------|----------------|------------------------------------------------------------------|--------------------------------------------------------------------------------|--------------------|----------------|------------------|------------|------------------------|----------------------------|------|----------|
|                                                                                                                             |                 |                                                                       |                                                            |                | С                                                                | enturyLink B                                                                   | SW Orde            | er/Mainte      | nanc             | e Work     | Author                 | ization                    |      |          |
| Company                                                                                                                     |                 | T600 Exchange Osseo                                                   |                                                            |                |                                                                  |                                                                                |                    | Service Order# |                  |            |                        |                            |      |          |
| Work Activity                                                                                                               |                 |                                                                       |                                                            |                |                                                                  |                                                                                | Capit              | Capital        |                  |            | Maintena               | nce                        |      |          |
| Customer Name                                                                                                               |                 | Dale Walquist                                                         |                                                            |                |                                                                  |                                                                                |                    |                |                  | Pho        | one#                   |                            | 6.1  | 2352E+11 |
| Address                                                                                                                     |                 | 10350 Lancaster LN                                                    |                                                            |                |                                                                  |                                                                                |                    |                | One Call Ticket# |            |                        |                            |      |          |
| City & Zip                                                                                                                  |                 | Maple G                                                               | Frove MN                                                   |                |                                                                  |                                                                                |                    |                |                  |            |                        |                            |      |          |
| Location/Direc                                                                                                              | ctions          |                                                                       |                                                            |                |                                                                  |                                                                                |                    |                |                  |            |                        |                            |      |          |
| Description of V                                                                                                            | Nork or Spe     | cial Instru                                                           | ictions                                                    | Plo            | w 240 ft                                                         | from MST to MST                                                                | to Nid 3           | hores requ     | uired            | Place MS   | ST.                    |                            |      |          |
| Decemption of t                                                                                                             |                 |                                                                       |                                                            |                | 21010                                                            |                                                                                |                    | 00100104       |                  |            |                        |                            |      |          |
| Held Order                                                                                                                  |                 |                                                                       | N                                                          | Permit:        | Ν                                                                | Bore: Y                                                                        |                    |                |                  | CBR#       |                        |                            |      |          |
| Employee Name                                                                                                               |                 |                                                                       | Don Evans                                                  |                |                                                                  |                                                                                |                    |                |                  | 6124303133 |                        |                            |      |          |
| Employee Nam                                                                                                                | e               | Don Eva                                                               | ins                                                        |                |                                                                  |                                                                                | Employe            | e Contact#     | ŧ                |            | 61243031               | 133                        |      |          |
| 1 7                                                                                                                         | e               | Don Eva                                                               | -                                                          | 1aterial/Labor | Units                                                            |                                                                                |                    |                | 1                |            | <mark>6124303</mark> 1 | 1 <mark>33</mark><br>Comme | ents |          |
| Sketch                                                                                                                      |                 | Don Eva                                                               | N                                                          | 1aterial/Labor | Units                                                            | Notes                                                                          | Employe<br>Footage |                |                  |            | <mark>6124303</mark> 1 |                            | ents |          |
| Sketch                                                                                                                      |                 | Don Eva                                                               | N<br>Descrip                                               |                | Units<br>BSW 3                                                   |                                                                                |                    |                | •                |            | <mark>61243031</mark>  |                            | ents |          |
| Sketch<br>Include Cntr Line &<br>Ontr Line foota                                                                            | Pedestal)       |                                                                       | N<br>Descrip                                               |                | BSM 3                                                            |                                                                                |                    |                |                  |            | <mark>61243031</mark>  |                            | ents |          |
| Sketch<br>(Include Cntr Line &<br>Cntr Line foota<br>Ped#                                                                   | Pedestal)<br>33 | SEB3-22                                                               | N<br>Descrip                                               |                | BSW 3<br>CUTOV                                                   | pair                                                                           |                    |                |                  |            | <mark>61243031</mark>  |                            | ents |          |
| Sketch<br>(Include Cntr Line &<br>Cntr Line foota<br>Ped#                                                                   | Pedestal)<br>33 | SEB3-22<br>SEPCUT                                                     | N<br>Descrip<br>OVER                                       |                | BSW 3<br>CUTOV<br>BSW gu                                         | pair<br>ER BSW                                                                 |                    |                |                  |            | 61243031               |                            | ents |          |
| Sketch<br>Include Cntr Line &<br>Cntr Line foota<br>Ped#<br>Parish/County                                                   | Pedestal)<br>33 | SEB3-22<br>SEPCUTO<br>BM83                                            | N<br>Descrip<br>OVER<br>GL                                 |                | BSW 3<br>CUTOV<br>BSW gu<br>Remov                                | pair<br>ER BSW<br>Jard at house                                                |                    |                |                  |            | <mark>61243031</mark>  |                            | ents |          |
| Sketch<br>Include Cntr Line &<br>Cntr Line foota<br>Ped#<br>Parish/County<br>Township:                                      | Pedestal)<br>33 | SEB3-22<br>SEPCUTO<br>BM83<br>XXSEB-C<br>BM61(1                       | N<br>Descrip<br>OVER<br>GL                                 |                | BSW 3<br>CUTOV<br>BSW gu<br>Remov                                | pair<br>ER BSW<br>Jard at house<br>e temp drop<br>ore footage                  |                    |                |                  |            | 61243031               |                            | ents |          |
| Sketch<br>(Include Cntr Line &<br>Cntr Line toota<br>Ped#<br>Parish/County<br>Township:<br>Section                          | Pedestal)<br>33 | SEB3-22<br>SEPCUTO<br>BM83<br>XXSEB-C<br>BM61(1                       | V<br>Descrip<br>OVER<br>SL<br>.25)SEB<br>R FT LBR          |                | BSW 3<br>CUTOV<br>BSW gu<br>Remov<br>BSW B                       | pair<br>ER BSW<br>Jard at house<br>e temp drop<br>ore footage<br>trop          |                    |                |                  |            | 61243031               |                            | ents |          |
| Sketch<br>(Include Cntr Line &<br>Cntr Line toota<br>Ped#<br>Parish/County<br>Township:<br>Section                          | Pedestal)<br>33 | SEB3-22<br>SEPCUTO<br>BM83<br>XXSEB-G<br>BM61(1<br>SEBO PE            | V<br>Descrip<br>OVER<br>5L<br>.25)SEB<br>R FT LBR<br>8)(8) |                | BSW 3<br>CUTOV<br>BSW gu<br>Remov<br>BSW Bu<br>Fiber D           | pair<br>ER BSW<br>Jard at house<br>e temp drop<br>ore footage<br>frop<br>d Rod |                    |                |                  |            | 61243031               |                            | ents |          |
| Employee Nam<br>Sketch<br>(Include Cntr Line &<br>Cntr Line Toota<br>Ped#<br>Parish/County<br>Township:<br>Section<br>Range | Pedestal)<br>33 | SEB3-22<br>SEPCUTO<br>BM83<br>XXSEB-C<br>BM61(1<br>SEBO PE<br>BM2(5/8 | V<br>Descrip<br>OVER<br>5L<br>.25)SEB<br>R FT LBR<br>8)(8) |                | BSW 3<br>CUTOV<br>BSW gi<br>Remov<br>BSW Bi<br>Fiber D<br>Ground | pair<br>ER BSW<br>Jard at house<br>e temp drop<br>ore footage<br>frop<br>d Rod |                    |                |                  |            | 61243031               |                            | ents |          |