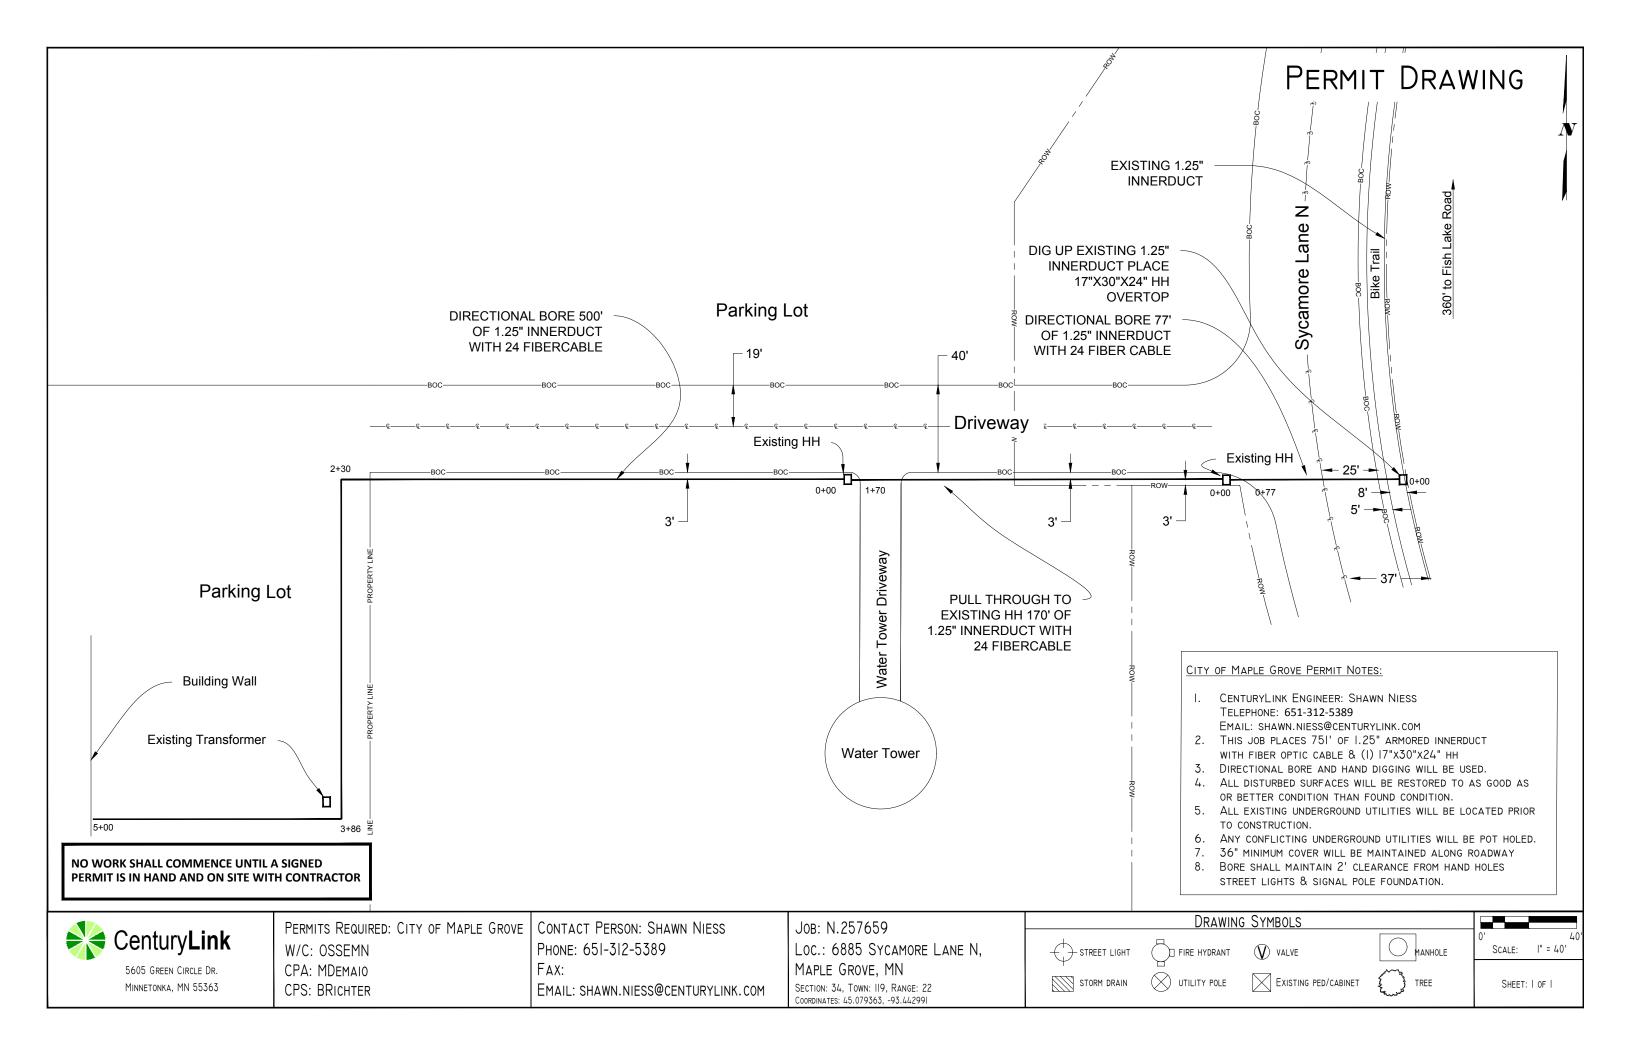

\* Provide a detailed work description:

Dig up existing 1.25" innerduct and place 17"X30"X24" handhole overtop. Directional bore 577' of 1.25" innerduct with 24 fiber cable, with additional 170' of 24 fibercable pulled through existing 1.25" innerduct

1.25" PVC Pipe with Fiber

Size and kind of pipe:

- \* Depth from surface:
- If other is selected, please provide additional information:
- \* Length of utility construction:
- \* Method of installation:

| 36"- 48" |                  |  |  |  |
|----------|------------------|--|--|--|
|          |                  |  |  |  |
|          |                  |  |  |  |
| 751      | (Feet Only)      |  |  |  |
|          | (rectoriny)      |  |  |  |
| . 🗸      | Directional Bore |  |  |  |
| •        | Hand Dig         |  |  |  |
| •        | Open Trench      |  |  |  |
| •        | Joint Trench     |  |  |  |
| •        | Other            |  |  |  |