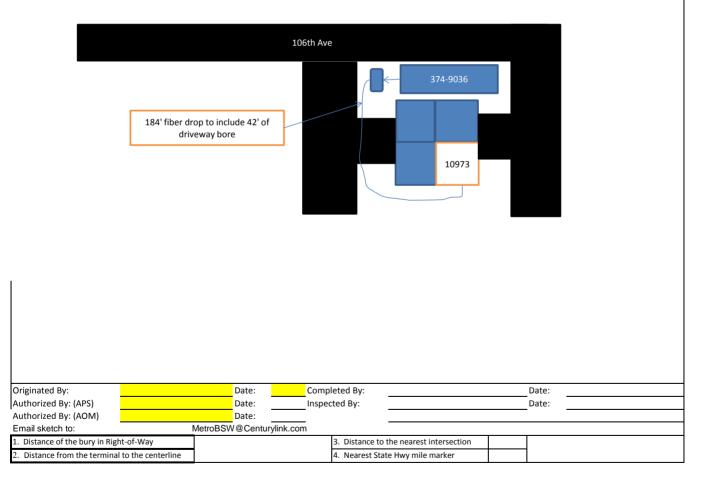

| Revised 5-23-17                |             |                       |            |         |       |                  |         | смs# 17136604 HELD / PERMIT |                  |              |                |        |       |          |
|--------------------------------|-------------|-----------------------|------------|---------|-------|------------------|---------|-----------------------------|------------------|--------------|----------------|--------|-------|----------|
|                                |             |                       |            |         |       | CenturyLink B    | SW Orde | er/Mainte                   | enanc            | e Work       | Authoriz       | zation |       |          |
| Company                        |             | T600 Exchange         |            |         |       |                  |         |                             |                  |              | Service Order# |        |       |          |
| Work Activity                  |             | ,                     |            |         |       |                  | Capital |                             | Y                |              | Maintenance    |        |       |          |
| Customer Name                  |             | Daniel Van Liere      |            |         |       |                  |         |                             |                  | Pho          | one#           |        | 612-6 | 670-1577 |
| Address                        |             | 10973 106th Ave N     |            |         |       |                  |         |                             | One Call Ticket# |              |                |        |       |          |
| City & Zip                     |             | Maple Grove, MN 55369 |            |         |       |                  |         |                             |                  |              |                |        |       |          |
| Location/Direc                 | ctions      |                       |            |         |       |                  |         |                             |                  |              |                |        |       |          |
| Description of \               | Work or Spe | cial Instr            | uctions    | EI      | BER D | ROP FIBER DROP   |         | OP                          |                  |              |                |        |       |          |
| 2 occupation of                |             |                       |            |         |       |                  |         |                             |                  |              |                |        |       |          |
| Held Order                     |             | Y                     |            | Permit: | ′     | Bore: Y          |         |                             |                  | CBR#         |                |        |       |          |
| Employee Name                  |             | Les Peterson          |            |         |       |                  | Employe | e Contact#                  | ŧ                | 763-807-0943 |                |        |       |          |
| Sketch                         |             | Material/Labor Units  |            |         |       |                  |         | <b>.</b>                    | Comments         |              |                |        |       |          |
| (Include Cntr Line & Pedestal) |             | Description           |            |         |       | Notes            | Footage | Quanity                     |                  |              |                |        |       |          |
| Cntr Line foota                |             | SEB3-22               |            |         | BSV   | BSW 3 pair       |         |                             |                  |              |                |        |       |          |
| Ped#                           | 374-9036    | SEPCUTOVER            |            |         | CUT   | OVER BSW         |         |                             |                  |              |                |        |       |          |
| arish/County                   | Hennep      | BM83                  |            |         | BSV   | V guard at house |         |                             |                  |              |                |        |       |          |
|                                |             | XXSEB-GL              |            |         | Ren   | nove temp drop   |         |                             |                  |              |                |        |       |          |
| l ownship:                     |             | BM61(1.25)SEB         |            |         | BSV   | V Bore footage   |         |                             |                  |              |                |        |       |          |
| Section                        |             | SEBO PER FT LBR       |            |         | Fibe  | Fiber Drop       |         |                             |                  |              |                |        |       |          |
| Range                          |             | BM2(5/8)(8)           |            |         |       | und Rod          |         |                             |                  |              |                |        |       |          |
|                                |             | SEB6-22               |            |         | BSV   | V 6 Pair         |         |                             |                  |              |                |        |       |          |
|                                |             |                       | Zachary Ln |         |       |                  |         |                             | 1                |              |                |        |       |          |
| Nearest cross                  | - 1         | 7                     |            |         | _     |                  | D' 1    | Page                        |                  |              | Map#           |        |       |          |