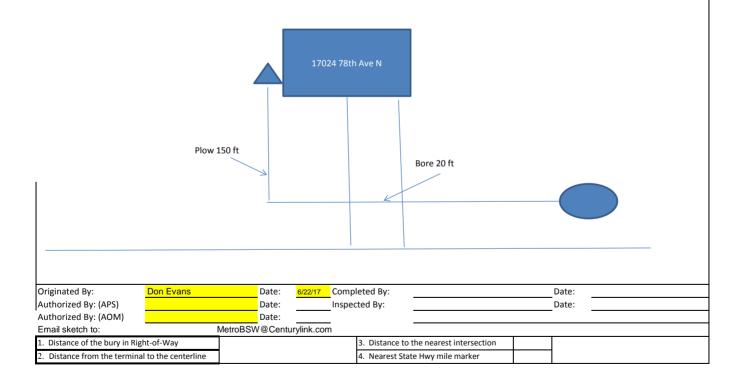

| Revised 5-23-17                |                      |                      |         |                    |                  |          | смs# 17130213 PERMIT |                  |                         |                |        |            |  |
|--------------------------------|----------------------|----------------------|---------|--------------------|------------------|----------|----------------------|------------------|-------------------------|----------------|--------|------------|--|
|                                |                      |                      |         | C                  | enturyLink B     | SW Orde  | er/Mainte            | enanc            | e Work                  | Authoriz       | zation |            |  |
| Company                        | T600                 | T600 Exchange Osseo  |         |                    |                  |          |                      |                  |                         | Service Order# |        |            |  |
| Work Activity                  |                      |                      |         |                    |                  |          | al                   | Y                |                         | Maintenan      | ce     |            |  |
| Customer Name                  | <b>Mellinda</b>      | Mellinda Morgan      |         |                    |                  |          |                      |                  | Pho                     | ne#            |        | 7633150662 |  |
| Address                        | <mark>17024</mark> 7 | 17024 78th Ave N     |         |                    |                  |          |                      | One Call Ticket# |                         |                |        |            |  |
| City & Zip                     | Maple (              | Maple Grove MN       |         |                    |                  |          |                      |                  |                         |                |        |            |  |
| Location/Directions            |                      |                      |         |                    |                  |          |                      |                  |                         |                |        |            |  |
| Description of Work or S       | pecial Instr         | uctions              | Plo     | ow 150 ft          | from Ped to Nid. | One bore | of 20 ft             |                  |                         |                |        |            |  |
|                                |                      |                      |         |                    |                  |          |                      |                  |                         |                |        |            |  |
| Held Order                     | Y                    | N                    | Permit: | N                  | Bore: Y          |          |                      |                  | CBR#                    |                |        |            |  |
| Employee Name                  | Don Eva              | Don Evans            |         |                    |                  | Employe  | e Contact#           | ŧ                | <mark>6124303133</mark> |                |        |            |  |
| Sketch                         |                      | Material/Labor Units |         |                    |                  | Footage  | 0                    | Comments         |                         |                |        |            |  |
| (Include Cntr Line & Pedestal) |                      | Description          |         |                    | Notes            |          | Quanity              |                  |                         |                |        |            |  |
| Chtr Line foota 33             | SEB3-22              | SEB3-22              |         | BSW 3 pair         |                  |          |                      |                  |                         |                |        |            |  |
| Ped#                           | SEPCUTOVER           |                      |         | CUTO               | /ER BSW          |          |                      |                  |                         |                |        |            |  |
| Parish/County                  | arish/County BM83    |                      |         | BSW guard at house |                  |          |                      |                  |                         |                |        |            |  |
|                                | XXSEB-0              | XXSEB-GL             |         |                    | ve temp drop     |          |                      |                  |                         |                |        |            |  |
| l ownship:                     | BM61(1               | BM61(1.25)SEB        |         |                    | ore footage      |          |                      |                  |                         |                |        |            |  |
| Section                        | SEBO P               | SEBO PER FT LBR      |         |                    | Drop             |          |                      |                  |                         |                |        |            |  |
|                                | BM2(5/               | 8)(8)                |         | Groun              | d Rod            |          |                      |                  |                         |                |        |            |  |
| Range                          |                      | SEB6-22              |         |                    | Dela             |          |                      | 1                |                         |                |        |            |  |
| Range                          | SEB6-22              | 2                    |         | D3 VV U            | Pair             |          |                      |                  |                         |                |        |            |  |