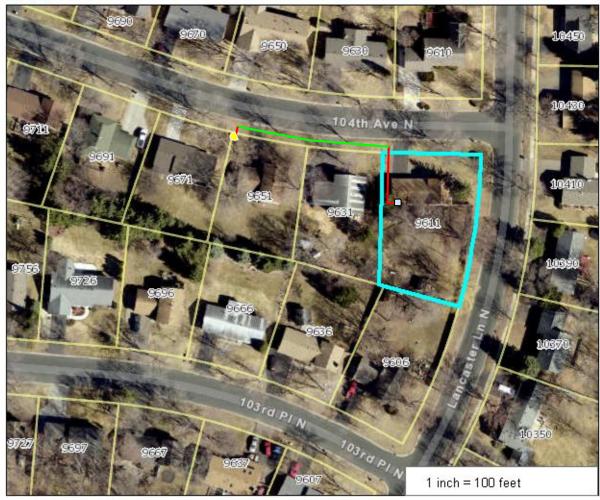

## Hennepin County Property Map

Date: 6/16/2017

PARCEL ID: 0111922410039

OWNER NAME: M T Opatz & K S Opatz

PARCEL ADDRESS: 9611 104th Ave N, Maple Grove MN 55369

PARCEL AREA: 0.36 acres, 15,600 sq ft

A-T-B: Abstract

SALE PRICE: \$129,900

SALE DATA: 12/1998

SALE CODE: Warranty Deed

ASSESSED 2016, PAYABLE 2017 PROPERTY TYPE: Residential HOMESTEAD: Homestead MARKET VALUE: \$213,600 TAX TOTAL: \$2,914.30

ASSESSED 2017, PAYABLE 2018 PROPERTY TYPE: Residential HOMESTEAD: Homestead MARKET VALUE: \$234,900