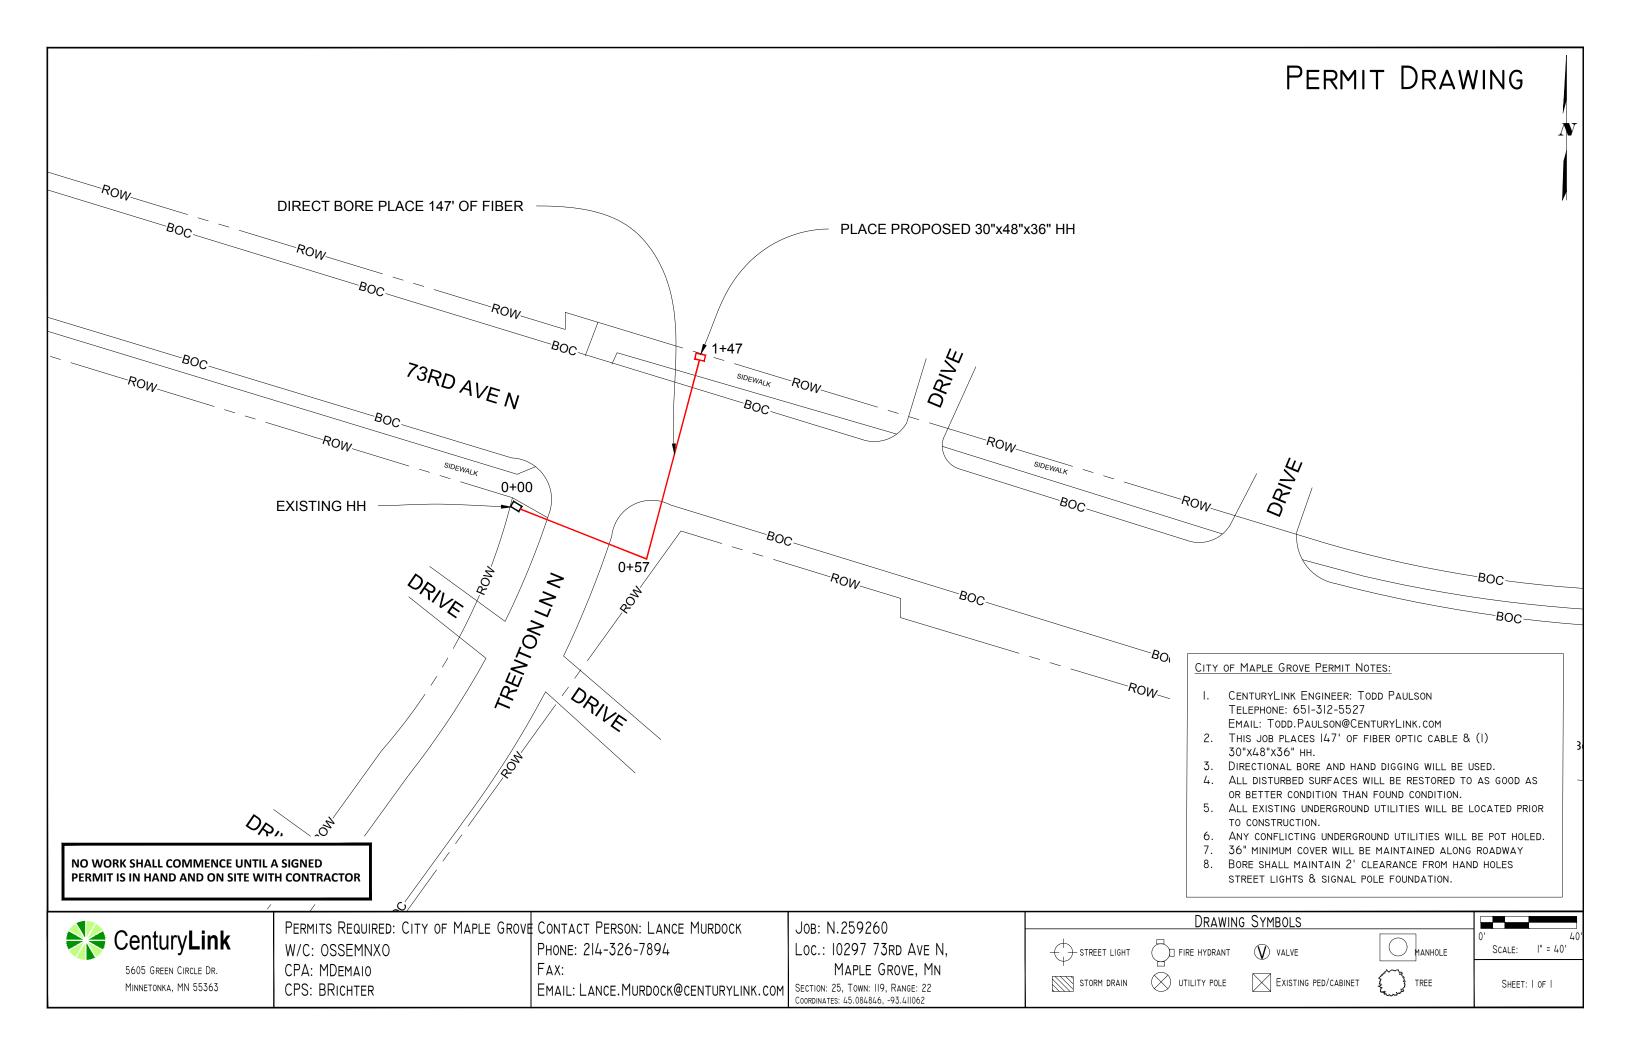

| * Provide a detailed work description:                                                          | Bore 57' of Fiber from existing HH in South West corner of the intersection of Trenton Ln N and 73 <sup>rd</sup> Ave N, across Trenton Ln N, then bore 90' North across 73 <sup>rd</sup> Ave N to the customer premise of 10297 73 <sup>rd</sup> Ave N. Then Place 1 30"x48"x36" Handhole. |  |  |  |  |
|-------------------------------------------------------------------------------------------------|--------------------------------------------------------------------------------------------------------------------------------------------------------------------------------------------------------------------------------------------------------------------------------------------|--|--|--|--|
| Size and kind of pipe:                                                                          | 1.25" PVC Pipe with Fiber                                                                                                                                                                                                                                                                  |  |  |  |  |
| * Depth from surface:                                                                           | 36"- 48"                                                                                                                                                                                                                                                                                   |  |  |  |  |
| If other is selected, please provide additional information:  * Length of utility construction: | 147'                                                                                                                                                                                                                                                                                       |  |  |  |  |
| * Method of installation:                                                                       | <ul> <li>(Feet Only)</li> <li>Directional Bore</li> <li>Hand Dig</li> <li>Open Trench</li> <li>Joint Trench</li> <li>Other</li> </ul>                                                                                                                                                      |  |  |  |  |
| If other is selected, please provide additional information:                                    |                                                                                                                                                                                                                                                                                            |  |  |  |  |
| * Machine excavation:                                                                           | Yes                                                                                                                                                                                                                                                                                        |  |  |  |  |
| * Development:                                                                                  | Existing                                                                                                                                                                                                                                                                                   |  |  |  |  |
| * Will traffic detouring be necessary:                                                          | No 🔻                                                                                                                                                                                                                                                                                       |  |  |  |  |
| * Will any excavation be taking place on<br>Hennepin County right-of-way?                       | No 🔻                                                                                                                                                                                                                                                                                       |  |  |  |  |